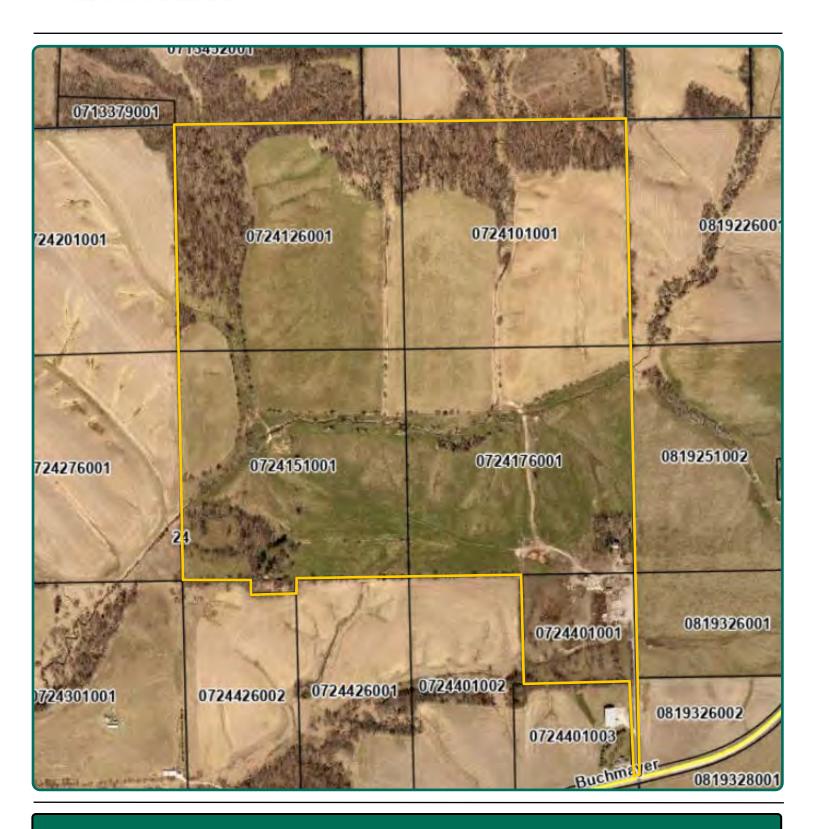

## **Assessor's Map**

170.10 Acres, m/l

Troy Louwagie, ALC Licensed Broker in IA & IL 319-721-4068 TroyL@Hertz.ag

#### **Real Estate Tax**

Taxes Payable 2023 - 2024: \$3,910.00 Net Taxable Acres: 170.10 Tax Parcel ID #s: 0724126001, 0724101001, 0724151001, 0724176001 & 0724401001