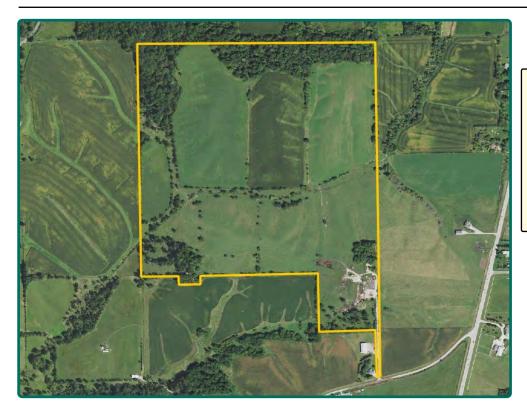

### **Aerial Photo**

170.10 Acres, m/l

FSA/Eff. Crop Acres: 100.21
Cert. Mixed Forage Acres: 74.70
Cert. Grass Acres: 25.51
Oats Base Acres: 18.35
Corn Base Acres: 27.13
Soil Productivity: 49.40 CSR2