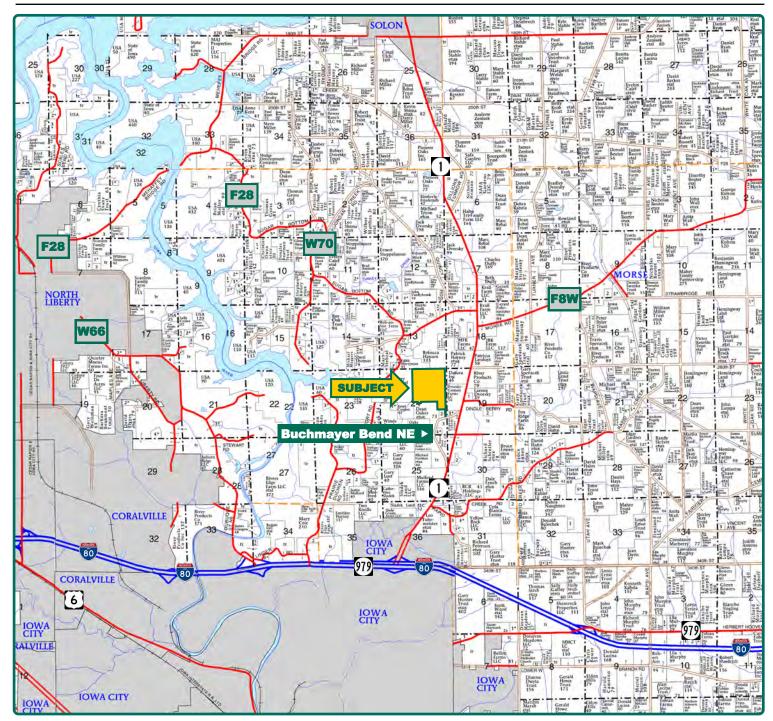

## Plat Map

Newport Township, Johnson County, IA

Map reproduced with permission of Farm & Home Publishers, Ltd.

#### Location

From Iowa City—Intersection of I-80 and Hwy 1: 2½ miles north on Hwy 1 and ¼ mile west on Buchmayer Bend NE. The property is north of the road.