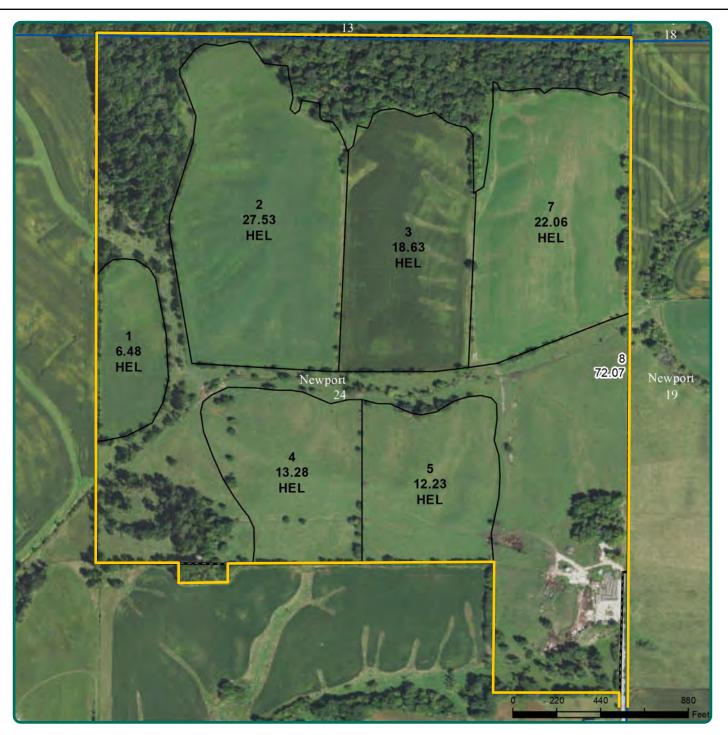

## **FSA Map**

100.21 FSA/Eff. Crop Acres

The information gathered for this brochure is from sources deemed reliable, but cannot be guaranteed by Hertz Real Estate Services or its staff. All acres are considered more or less, unless otherwise stated. All property boundaries are approximate. Soil productivity ratings are based on the information currently available in the USDA/NRCS soil survey database. Those numbers are subject to change on an annual basis.

### **Aerial Photo**

170.10 Acres, m/l

FSA/Eff. Crop Acres: 100.21
Cert. Mixed Forage Acres: 74.70
Cert. Grass Acres: 25.51
Oats Base Acres: 18.35
Corn Base Acres: 27.13
Soil Productivity: 49.40 CSR2

#### **FSA Data**

Farm 917, Tract 1199
FSA/Eff. Crop Acres: 100.21
Cert. Mixed Forage Acres: 74.70
Cert. Grass Acres: 25.51
Oats Base Acres: 18.35
Oats PLC Yield: 51 Bu.
Corn Base Acres: 27.13
Corn PLC Yield: 124 Bu.