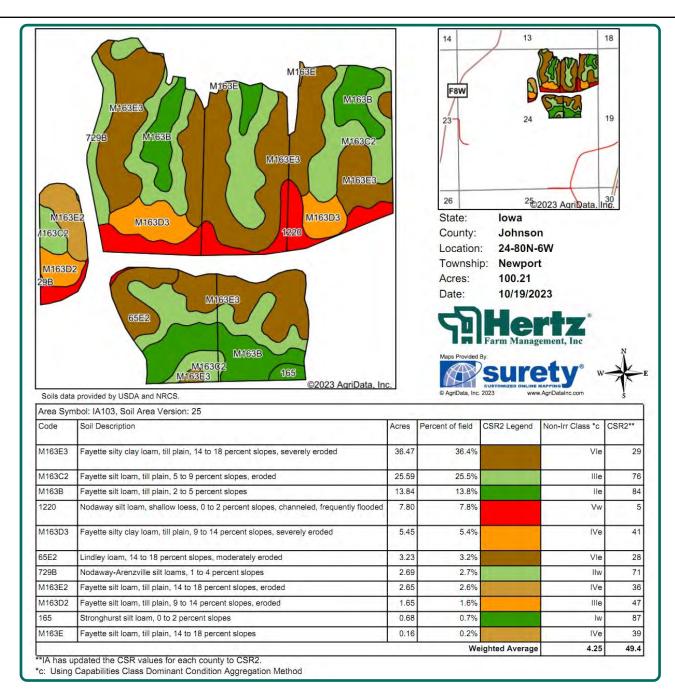

#### **Soil Types/Productivity**

Primary soil is Fayette. CSR2 on the FSA/ Eff. crop acres is 49.40. See soil map for detail.

## Soil Map

100.21 FSA/Eff. Crop Acres