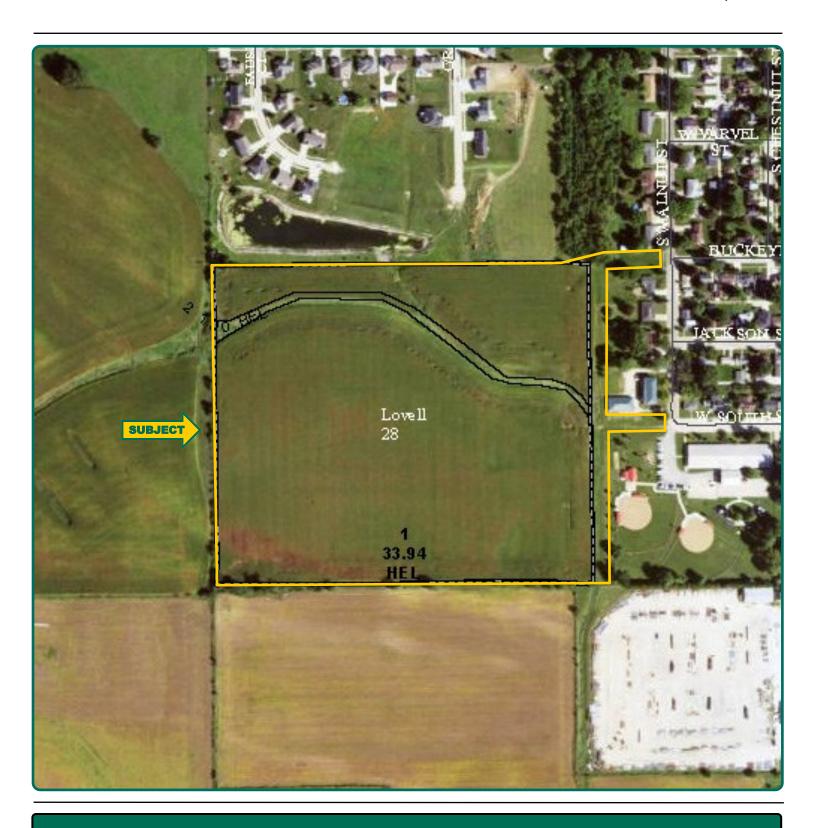

# **FSA Map**

34.94 FSA/Eff. Crop Acres

Troy Louwagie, ALC Licensed Broker in IA & IL 319-721-4068 TroyL@Hertz.ag

### **FSA Data**

Farm 6079, Tract 9196 FSA/Eff. Crop Acres: 34.94 Corn Base Acres: 34.94 Corn PLC Yield: 177 Bu.