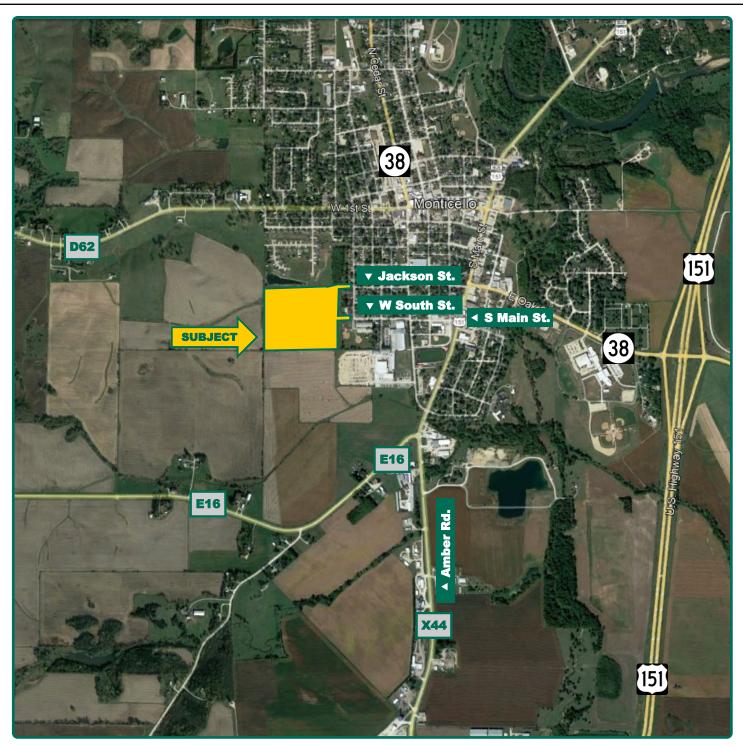

# **Location Aerial**

Lovell Township, Jones County, IA

©2023 Google—Imagery Date: 10/27/2020

Troy Louwagie, ALC Licensed Broker in IA & IL 319-721-4068
TroyL@Hertz.ag

#### Location

From Monticello—Intersection of S. Main St. and W. South St.: ½ mile west on W. South St. The property is west of the road.