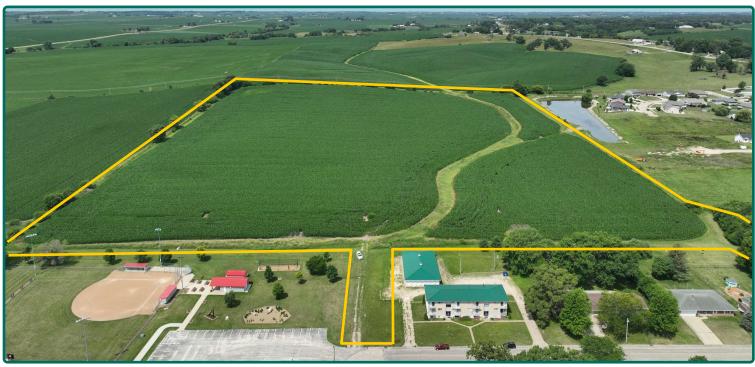

# **Aerial Photo**

38.38 Acres, m/l

FSA/Eff. Crop Acres: 34.94 Corn Base Acres: 34.94 Soil Productivity: 83.00 CSR2

# Property Information 38.38 Acres, m/l