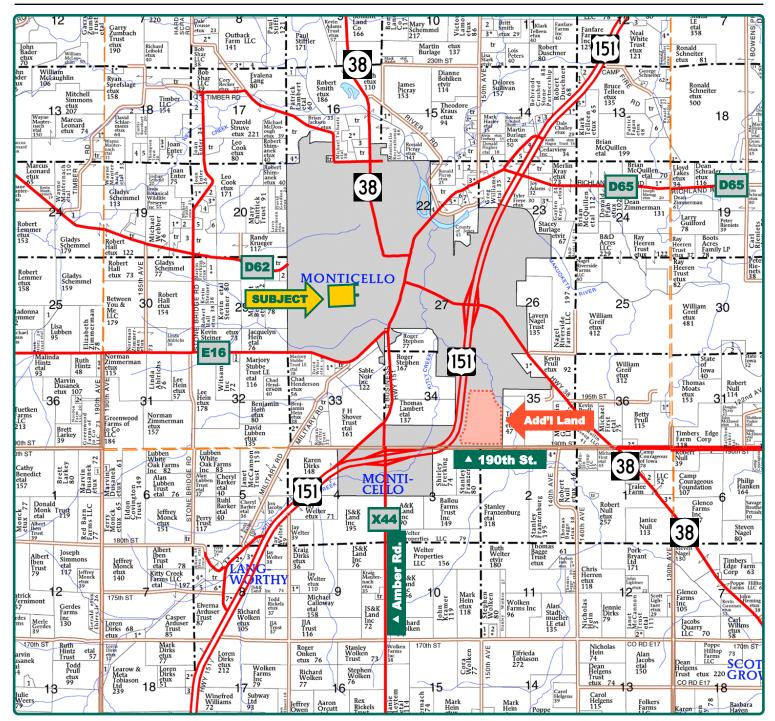

# **Plat Map**

Lovell Township, Jones County, IA

Map reproduced with permission of Farm & Home Publishers, Ltd.

# **Location Aerial**

Lovell Township, Jones County, IA

©2023 Google—Imagery Date: 10/27/2020

Troy Louwagie, ALC Licensed Broker in IA & IL 319-721-4068
TroyL@Hertz.ag