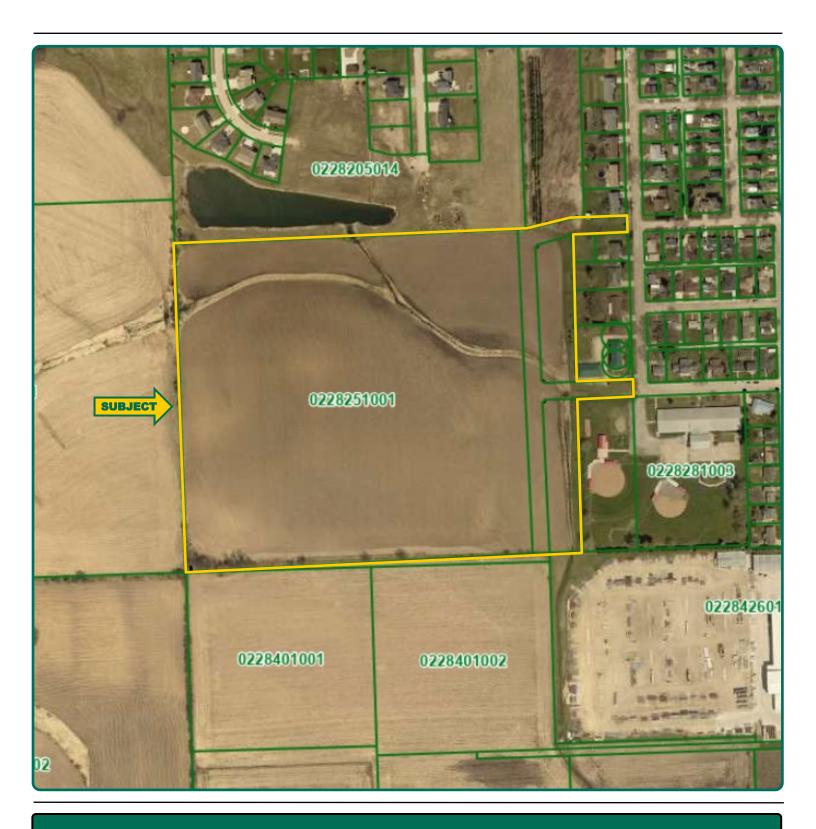

# **Assessor's Map**

38.38 Acres, m/l

Troy Louwagie, ALC Licensed Broker in IA & IL 319-721-4068 TroyL@Hertz.ag

## **Real Estate Tax**

Taxes Payable 2023 - 2024: \$1,578.00 Net Taxable Acres: 38.38 Tax per Net Taxable Acre: \$41.12 Tax Parcel ID #s: 0228251001, 0228251002, 0228276001, 0228281001