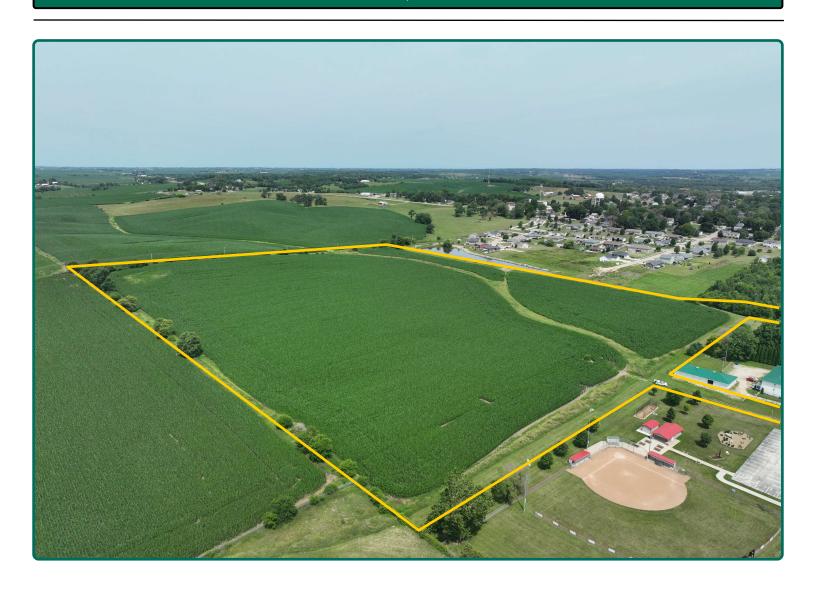

# **Aerial Photo**

38.38 Acres, m/l

FSA/Eff. Crop Acres: 34.94 Corn Base Acres: 34.94 Soil Productivity: 83.00 CSR2

# Property Information 38.38 Acres, m/l