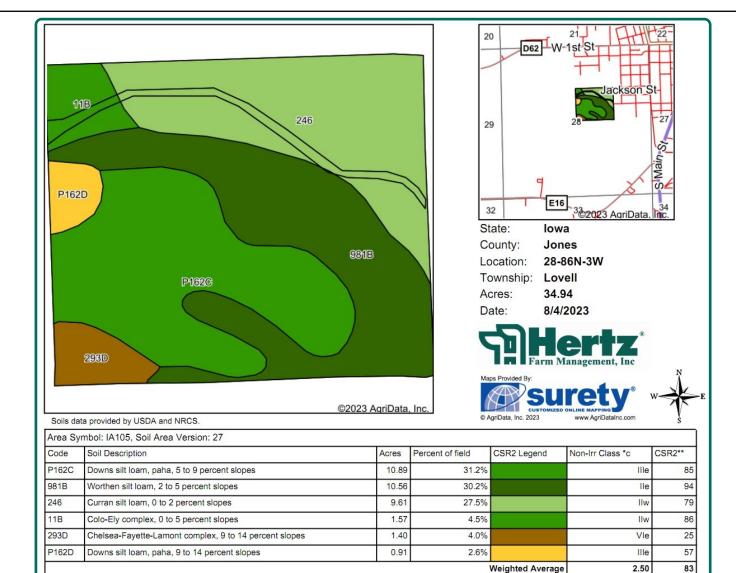

## **Soil Types/Productivity**

Primary soils are Downs, Worthen and Curran. CSR2 on the FSA/Eff. crop acres is 83.00. See soil map for detail.

# Soil Map

34.94 FSA/Eff. Crop Acres

#### **Additional Land for Sale**

Seller has an additional tract of land for sale located southeast of this property. See Additional Land Aerial Photo.

\*\*IA has updated the CSR values for each county to CSR2.
\*c: Using Capabilities Class Dominant Condition Aggregation Method