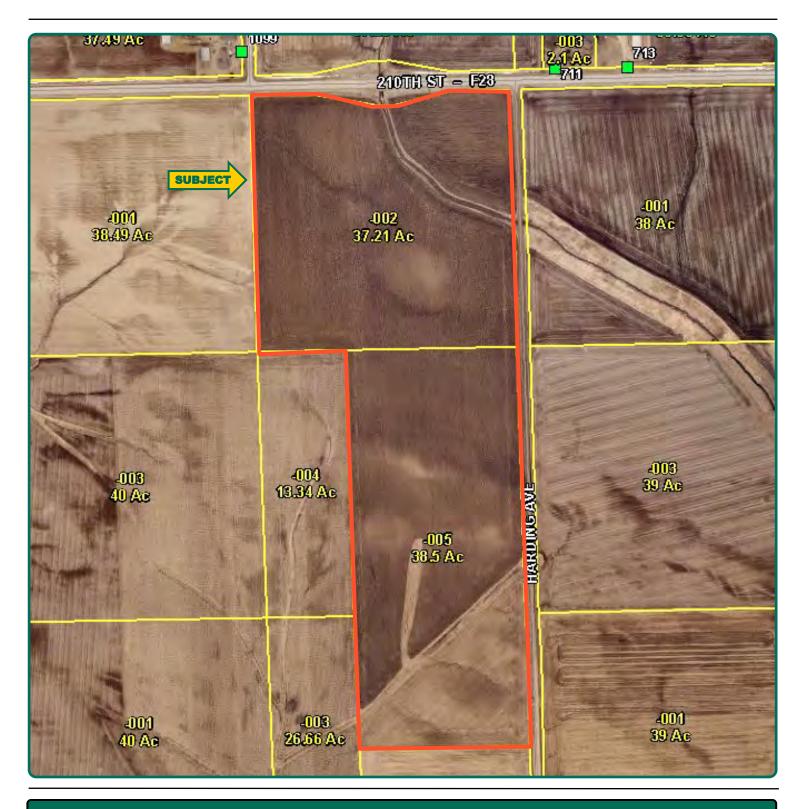

## Assessor's Map

80.00 Acres, m/l

Kirk Weih, ALC, AFM Licensed Broker in IA 319-721-3176 KirkW@Hertz.ag

**319-895-8858** 102 Palisades Road & Hwy. 1 Mount Vernon, IA 52314 **www.Hertz.ag** 

#### **Real Estate Tax**

Taxes Payable 2023 - 2024: \$2,484.00 Gross Acres: 80.00 Net Taxable Acres: 75.71 Tax per Net Taxable Acre: \$32.81 Tax Parcel ID #s: 0020-06-31-200-002-0 & 0020-06-31-200-005-0