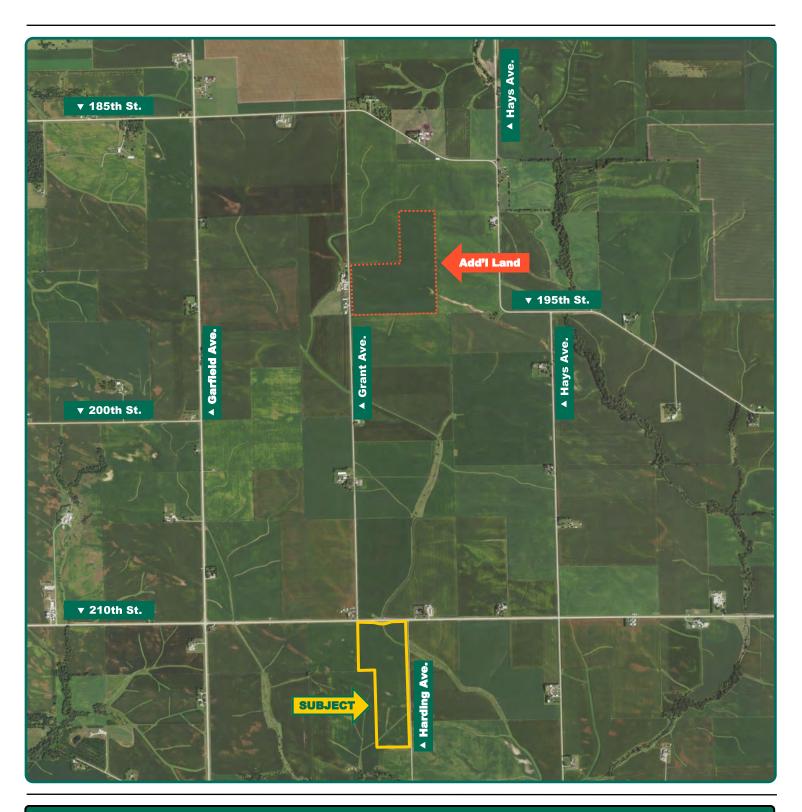

#### Location

**From Tipton:** 4¾ miles west on 210th St. The property is located on the south side of the road.

#### **Additional Land for Sale**

Seller has an additional tract of land for sale located north of this property. See Additional Land Aerial Photo.

Kirk Weih, ALC, AFM Licensed Broker in IA 319-721-3176 KirkW@Hertz.ag

# Additional Land Aerial Photo

Kirk Weih, ALC, AFM Licensed Broker in IA 319-721-3176 KirkW@Hertz.ag

**319-895-8858** 102 Palisades Road & Hwy. 1 Mount Vernon, IA 52314 **www.Hertz.ag**