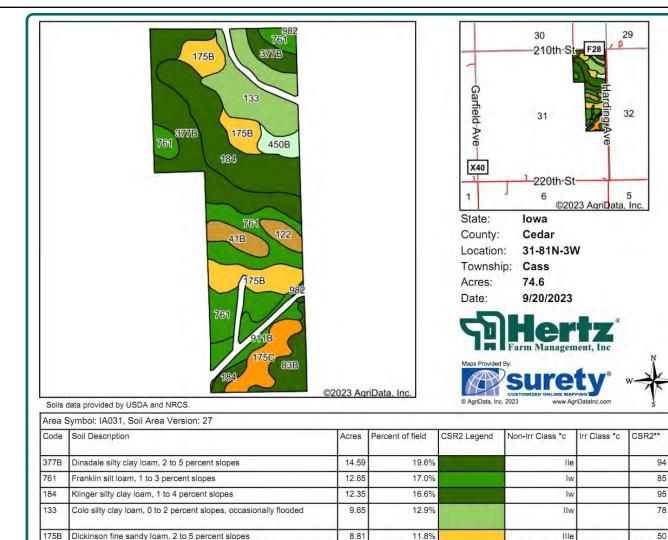

#### **Soil Types/Productivity**

Primary soils are Dinsdale, Franklin and Klinger. CSR2 on the FSA/Eff. crop acres is 78.70. See soil map for detail.

## Soil Map

74.60 FSA/Eff. Crop Acres

Maxmore silty clay loam, 0 to 2 percent slopes

Sperry silt loam, depressional, 0 to 1 percent slopes

Dickinson fine sandy loam, 5 to 9 percent slopes

Kenyon loam, 2 to 5 percent slopes

Pillot silt loam, 2 to 5 percent slopes

Colo-Ely complex, 0 to 5 percent slopes

Sparta loamy fine sand, 2 to 5 percent slopes

The information gathered for this brochure is from sources deemed reliable, but cannot be guaranteed by Hertz Real Estate Services or its staff. All acres are considered more or less, unless otherwise stated. All property boundaries are approximate. Soil productivity ratings are based on the information currently available in the USDA/NRCS soil survey database. Those numbers are subject to change on an annual basis.

4.03

3.41

3.34

2.31

1.66

1.47

0.33

5.4%

4.6%

4.5%

3.1%

2.2%

2.0%

0.4%

Weighted Average

175C

911B

41B

450B

122

982

83B

45

90

86 39

66

36

92

78.7

Ille

lle

Ilw

IVs

lle

IIIw

Ilw

1.92

<sup>\*\*</sup>IA has updated the CSR values for each county to CSR2.

<sup>\*</sup>c: Using Capabilities Class Dominant Condition Aggregation Method

<sup>\*-</sup> Irr Class weighted average cannot be calculated on the current soils data due to missing data.