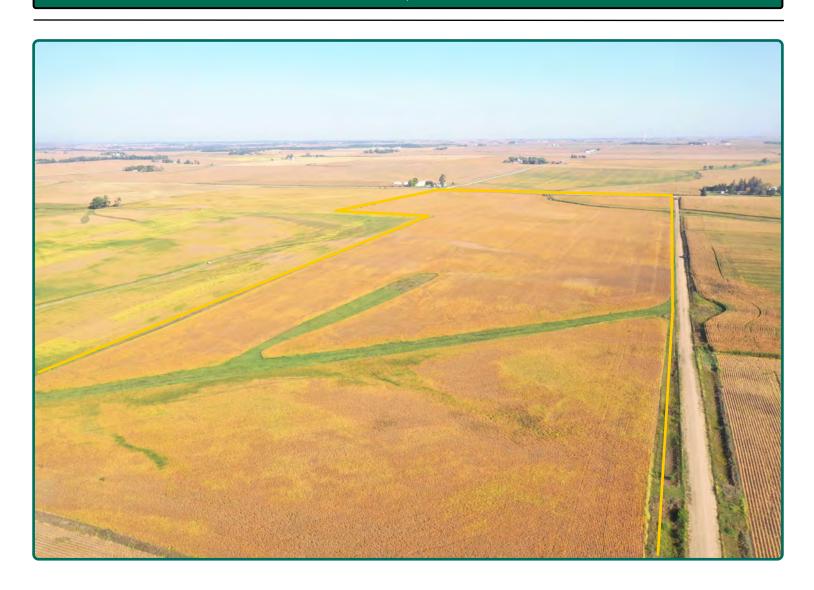

### **Aerial Photo**

80.00 Acres, m/l

FSA/Eff. Crop Acres: 74.60
Corn Base Acres: 67.50
Bean Base Acres: 7.10
Soil Productivity: 78.70 CSR2

## **Property Photos**

Kirk Weih, ALC, AFM Licensed Broker in IA 319-721-3176 KirkW@Hertz.ag

**319-895-8858** 102 Palisades Road & Hwy. 1 Mount Vernon, IA 52314 **www.Hertz.ag** 