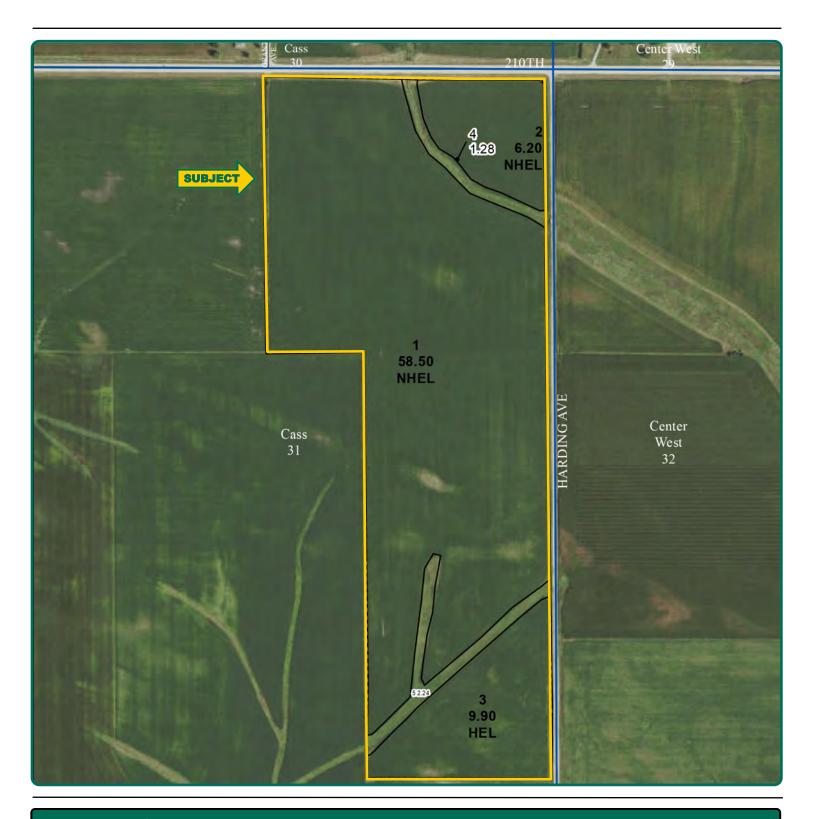

## **Plat Map**

Cass Township, Cedar County, IA

Map reproduced with permission of Farm & Home Publishers, Ltd.

#### **Legal Description**

The NE $\frac{1}{4}$  of the NE $\frac{1}{4}$ , the N $\frac{1}{2}$  of the E $\frac{2}{3}$  of the NE $\frac{1}{4}$  of the SE $\frac{1}{4}$ , and the E $\frac{2}{3}$  of the SE $\frac{1}{4}$  of the NE $\frac{1}{4}$  of Section 31, all in Township 81 North, Range 3 West of the 5th P.M., Cedar County, Iowa.