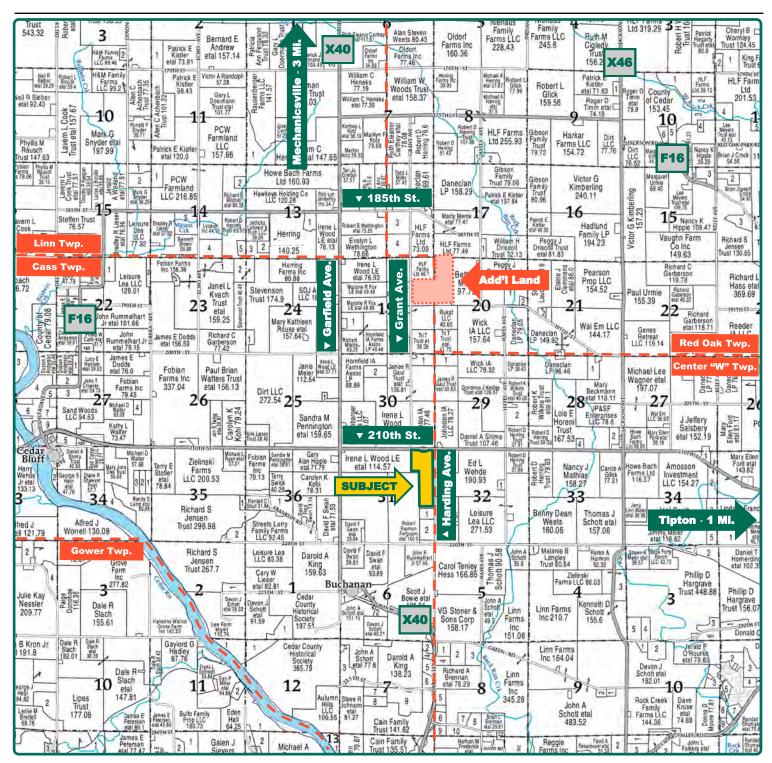

## **Plat Map**

Cass Township, Cedar County, IA

Map reproduced with permission of Farm & Home Publishers, Ltd.