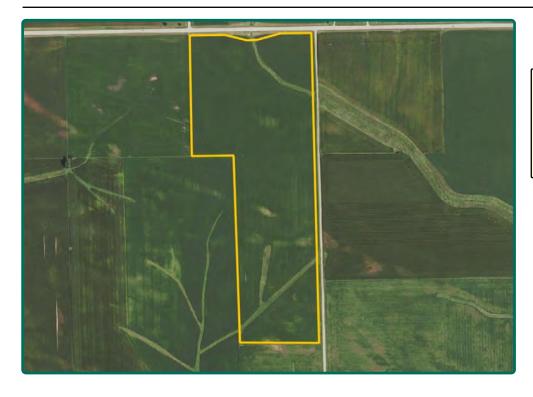

### **Aerial Photo**

80.00 Acres, m/l

FSA/Eff. Crop Acres: 74.60
Corn Base Acres: 67.50
Bean Base Acres: 7.10
Soil Productivity: 78.70 CSR2

## **FSA Map**

74.60 FSA/Eff. Crop Acres

Kirk Weih, ALC, AFM Licensed Broker in IA 319-721-3176 KirkW@Hertz.ag

**319-895-8858** 102 Palisades Road & Hwy. 1 Mount Vernon, IA 52314 **www.Hertz.ag** 