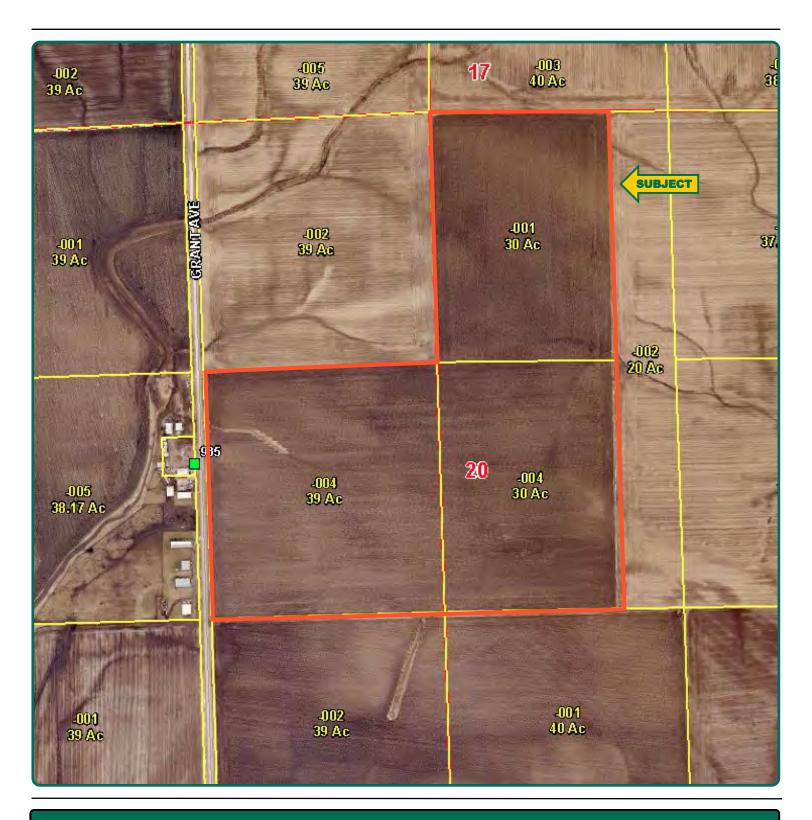

#### **Additional Land for Sale**

Seller has an additional tract of land for sale located south of this property. See Additional Land Aerial Photo.

Kirk Weih, ALC, AFM Licensed Broker in IA 319-721-3176 KirkW@Hertz.ag

# Additional Land Aerial Photo

Kirk Weih, ALC, AFM Licensed Broker in IA 319-721-3176 KirkW@Hertz.ag **319-895-8858** 102 Palisades Road & Hwy. 1 Mount Vernon, IA 52314 www.Hertz.ag