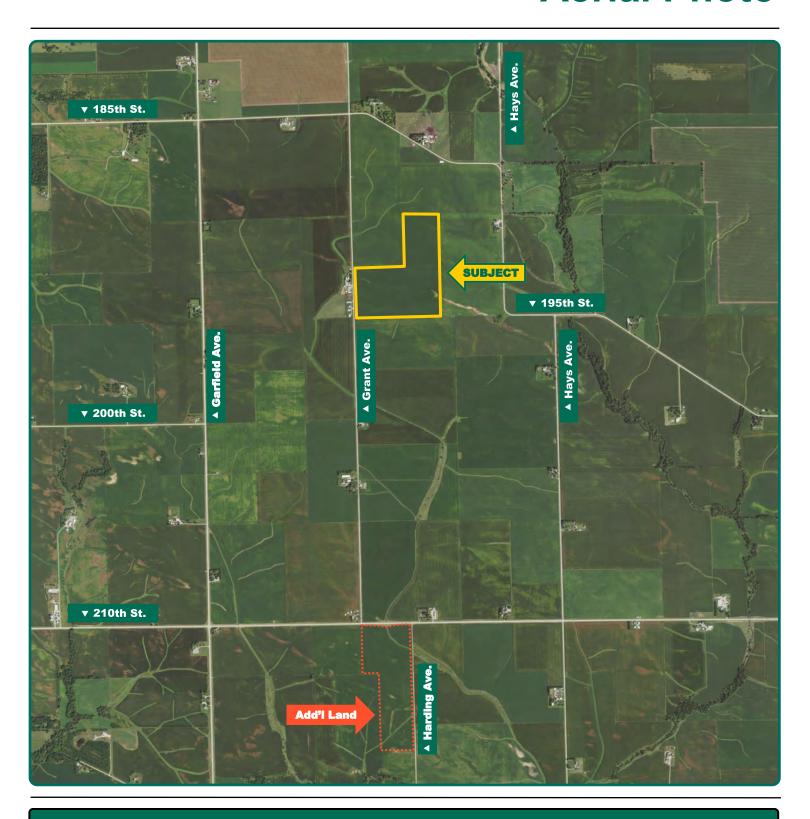

## **Aerial Photo**

100.00 Acres, m/l

FSA/Eff. Crop Acres: 100.80
Corn Base Acres: 54.50
Bean Base Acres: 46.30
Soil Productivity: 85.10 CSR2

#### Location

**From Tipton:** 5 miles west on 210th St. and 1½ miles north on Grant Ave. The property is located on the east side of the road.

#### **Additional Land for Sale**

Seller has an additional tract of land for sale located south of this property. See Additional Land Aerial Photo.

Kirk Weih, ALC, AFM Licensed Broker in IA 319-721-3176 KirkW@Hertz.ag