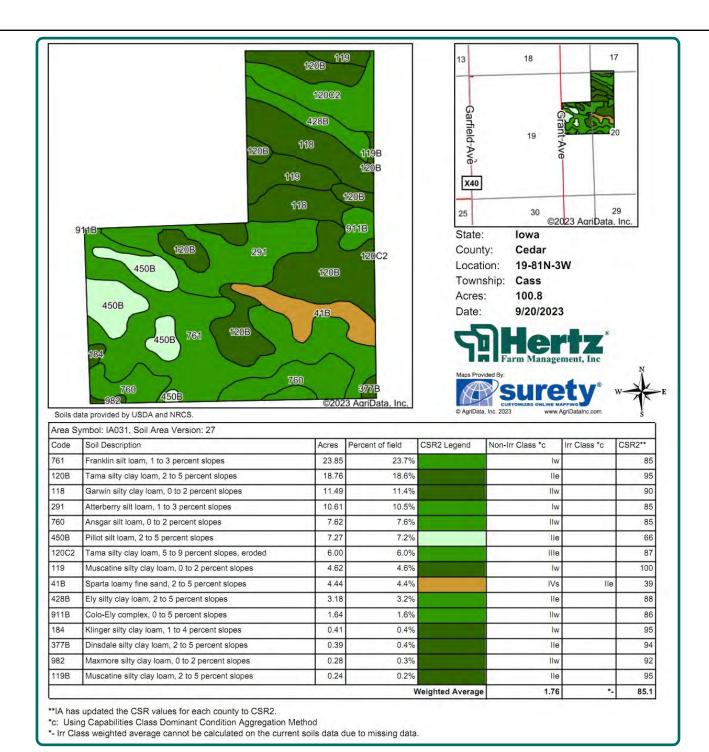

#### **Soil Types/Productivity**

Primary soils are Franklin, Tama and Garwin. CSR2 on the FSA/Eff. crop acres is 85.10. See soil map for detail.

## Soil Map

100.80 FSA/Eff. Crop Acres

The information gathered for this brochure is from sources deemed reliable, but cannot be guaranteed by Hertz Real Estate Services or its staff. All acres are considered more or less, unless otherwise stated. All property boundaries are approximate. Soil productivity ratings are based on the information currently available in the USDA/NRCS soil survey database. Those numbers are subject to change on an annual basis.