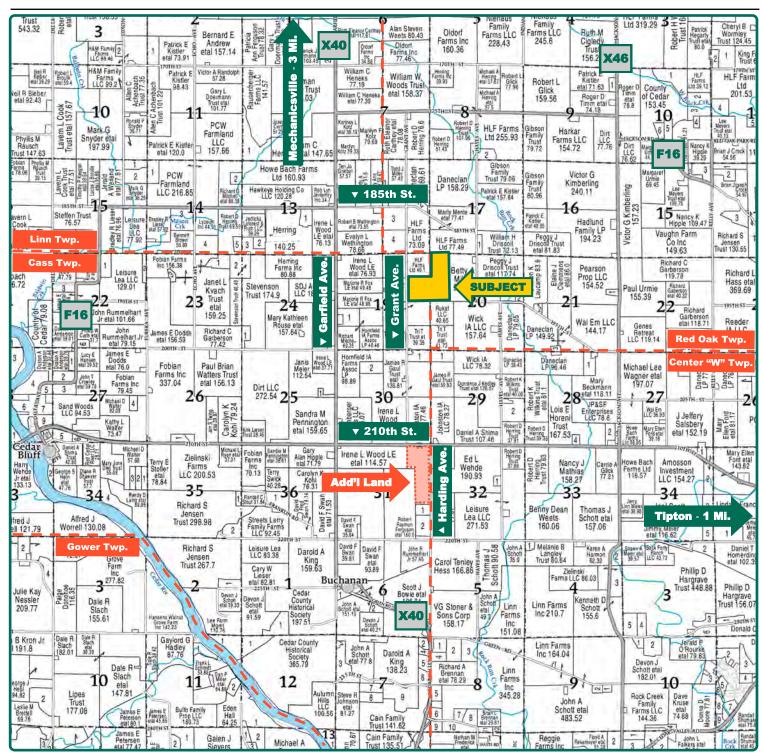

## **Plat Map**

Cass & Red Oak Townships, Cedar County, IA

Map reproduced with permission of Farm & Home Publishers, Ltd.