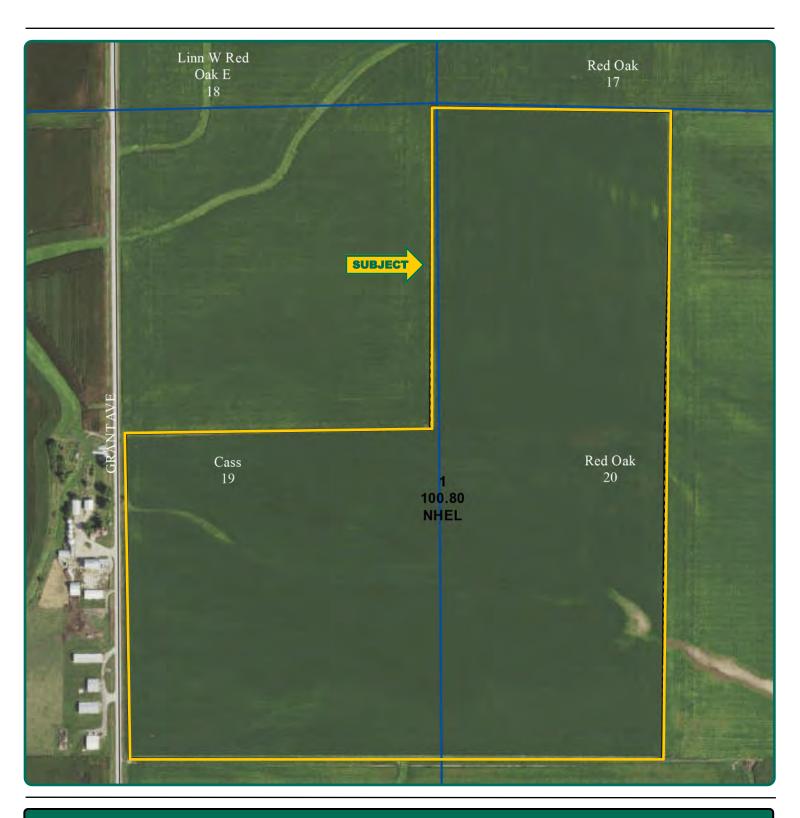

## **Aerial Photo**

100.00 Acres, m/l

FSA/Eff. Crop Acres: 100.80
Corn Base Acres: 54.50
Bean Base Acres: 46.30
Soil Productivity: 85.10 CSR2

#### **Legal Description**

The West 60 Acres of the NW¼ of Section 20, and the SE¼ of the NE¼ of Section 19; all in Township 81 North, Range 3 West of the 5th P.M., Cedar County, Iowa.