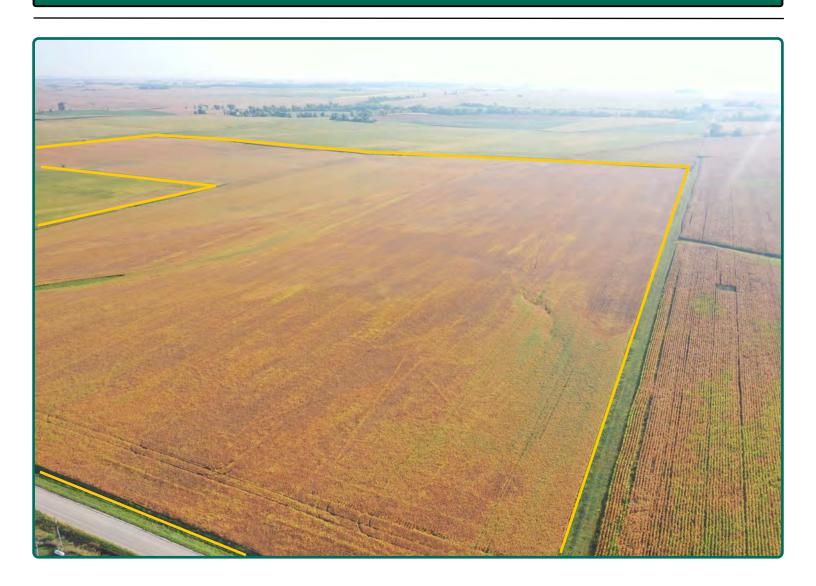

## **Aerial Photo**

100.00 Acres, m/l

FSA/Eff. Crop Acres: 100.80
Corn Base Acres: 54.50
Bean Base Acres: 46.30
Soil Productivity: 85.10 CSR2

## Property Information 100.00 Acres, m/l