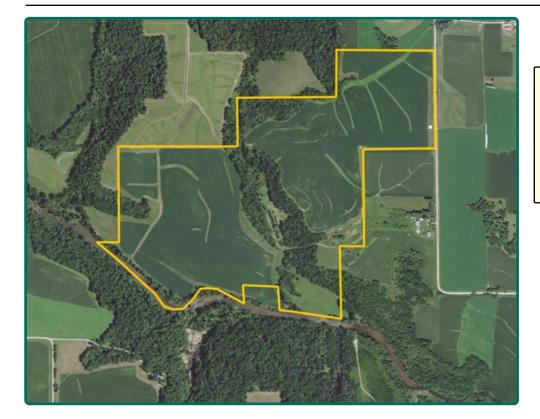

# **Aerial Photo**

211.36 Acres, m/l

| FSA/Eff. Crop Acro | es: 135.37 |
|--------------------|------------|
| CRP Acres:         | 22.11      |
| Corn Base Acres:   | 89.10      |
| Oat Base Acres:    | 13.30      |
| Soil Productivity: | 48.90 CSR2 |

### Property Information 211.36 Acres, m/l