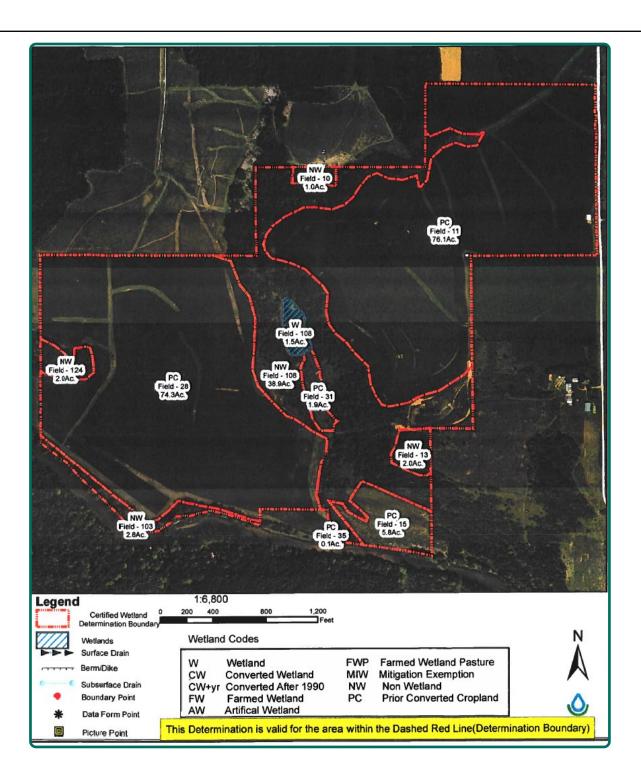

#### **NRCS Classification**

HEL: Highly Erodible Land. Tract contains a wetland or farmed wetland.