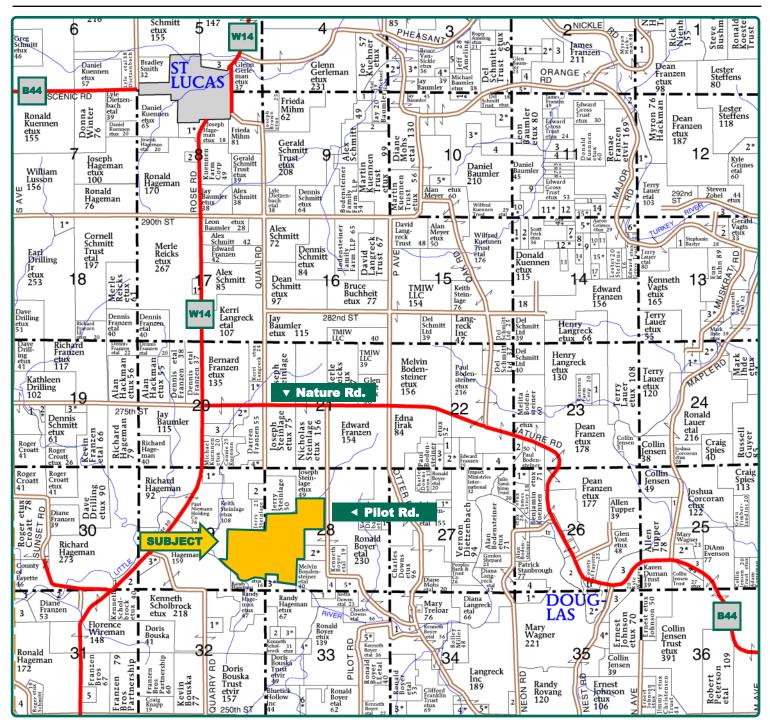

## **Plat Map**

Auburn Township, Fayette County, IA

Map reproduced with permission of Farm & Home Publishers, Ltd.

Cal Wilson Licensed Salesperson in IA 319.360.1009 CalW@Hertz.ag **319.234.1949** 6314 Chancellor Dr. / P.O. Box 1105 Cedar Falls, IA 50613 www.Hertz.ag

#### Location

**From St. Lucas:** Drive south 2<sup>1</sup>/<sub>2</sub> miles on County Rd. W14, turn east on Nature Rd. for 1 mile, turn south on Pilot Rd. for approximately 1 mile. Property lies on west side of Pilot Rd.