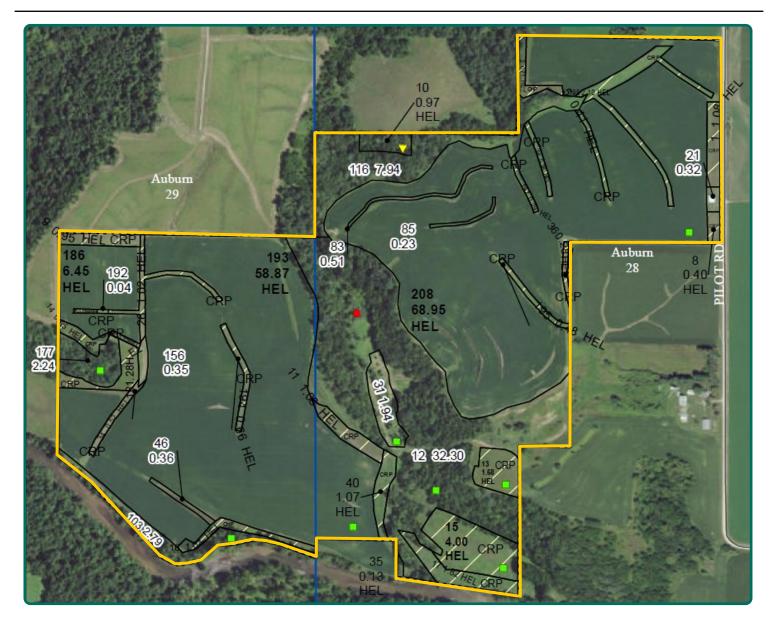

#### **FSA Data**

Farm Number 7517, Tract 9716 FSA/Eff. Crop Acres: 135.37 CRP Acres: 22.11 Corn Base Acres: 89.10 Corn PLC Yield: 194 Bu. Oats Base Acres: 13.30 Oats PLC Yield: 59.00 Bu.

#### **NRCS Classification**

HEL: Highly Erodible Land. Tract contains a wetland or farmed wetland.

#### **CRP Contracts**

• There are 7.83 acres enrolled in a CP-1 contract that pays \$242.04/acre or \$1,895.00 annually and expires September 30, 2025.

Cal Wilson Licensed Salesperson in IA 319.360.1009 CalW@Hertz.ag **319.234.1949** 6314 Chancellor Dr. / P.O. Box 1105 Cedar Falls, IA 50613 www.Hertz.ag