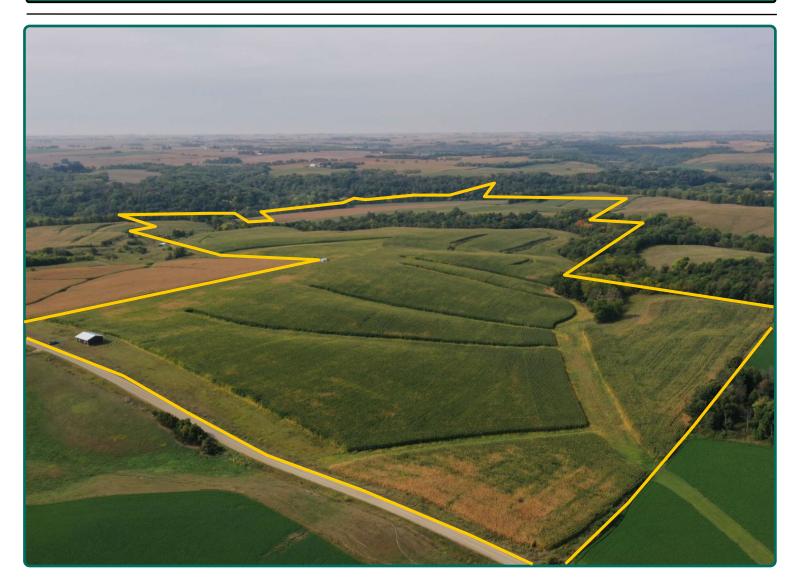

# **Aerial Photo**

211.36 Acres, m/l

| FSA/Eff. Crop Acro | es: 135.37 |
|--------------------|------------|
| CRP Acres:         | 22.11      |
| Corn Base Acres:   | 89.10      |
| Oat Base Acres:    | 13.30      |
| Soil Productivity: | 48.90 CSR2 |

### Property Information 211.36 Acres, m/l