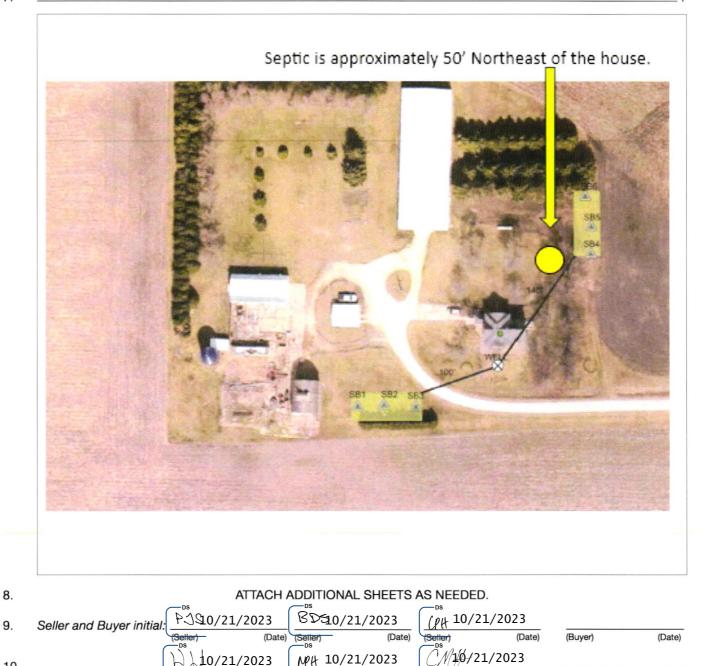

# 4. SUBSURFACE SEWAGE TREATMENT SYSTEM WELL METHAMPHETAMINE PRODUCTION AREA

- 5. Include approximate distances from fixed reference points such as streets, buildings and landmarks.
- 6. Property located at \_\_\_\_\_ 15389 630th Ave Adams, MN 55909
- 7.

10.

11. MN-IM (8/21) ORIGINAL COPY TO LISTING BROKER; COPIES TO SELLER, BUYER, SELLING BROKER

(Date)

Seller

(Date)

(Buyer)

(Date)

(Seller)