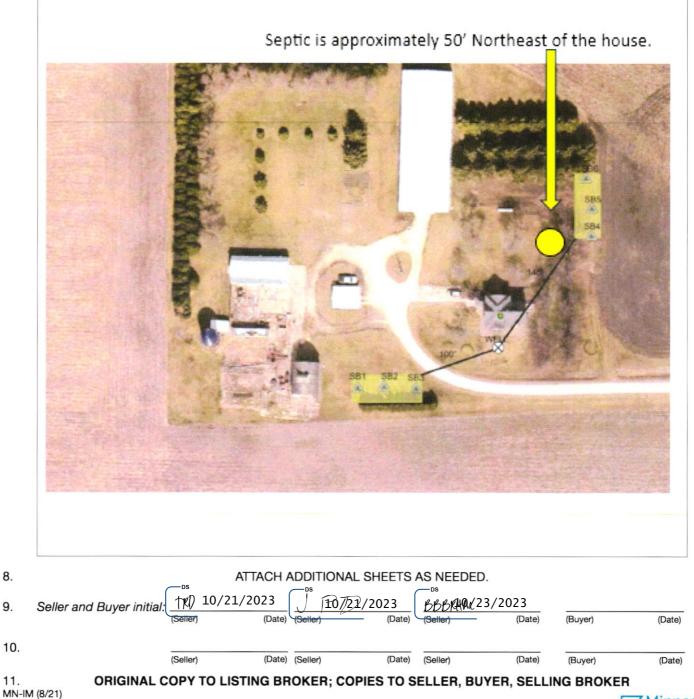

2 2 1. Page\_ \_ of . \_ pages

- 2. Please use the space below to sketch the real property being sold and, to Seller's knowledge, the approximate location of
- 3. any of the following on the property.
- SUBSURFACE SEWAGE TREATMENT SYSTEM SUBSURFACE SEWAGE SEWAGE TREATMENT SYSTEM SUBSURFACE SEWAGE SEWAG 4. -(Check all that apply.)-
- 5. Include approximate distances from fixed reference points such as streets, buildings and landmarks.
- 15389 630th Ave Adams, MN 55909 6. Property located at
- 7.

8.

9.