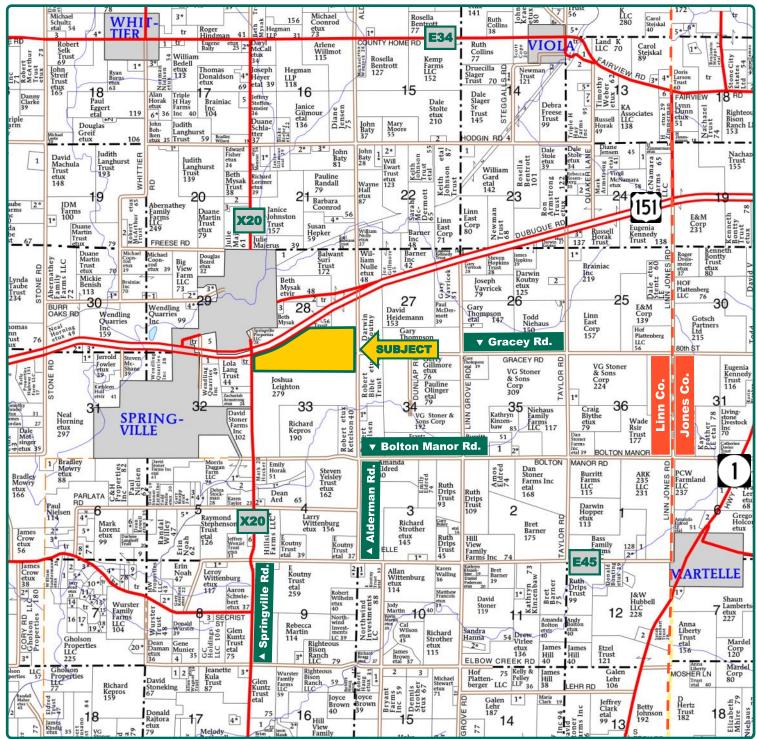

### **Plat Map**

Brown Township, Linn County, IA

Map reproduced with permission of Farm & Home Publishers, Ltd.

Troy Louwagie, ALC Licensed Broker in IA & IL 319-721-4068 TroyL@Hertz.ag