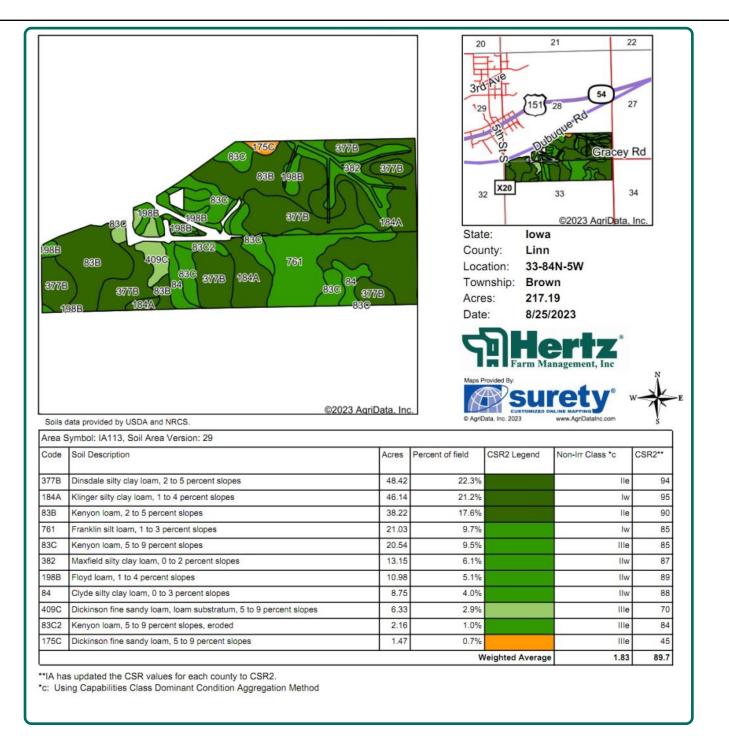

#### Soil Types/Productivity

Primary soils are Dinsdale, Klinger and Kenyon. CSR2 on the FSA/Eff. crop acres is 89.70. See soil map for detail.

### Soil Map 217.19 FSA/Eff. Crop Acres

The information gathered for this brochure is from sources deemed reliable, but cannot be guaranteed by Hertz Real Estate Services or its staff. All acres are considered more or less, unless otherwise stated. All property boundaries are approximate. Soil productivity ratings are based on the information currently available in the USDA/NRCS soil survey database. Those numbers are subject to change on an annual basis.