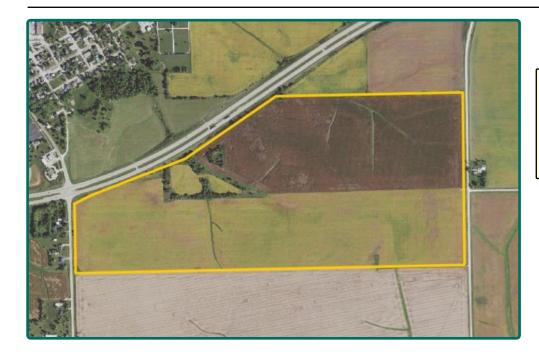

## **Aerial Photo**

226.09 Acres, m/l

| FSA/Eff. Crop Acres | s: 217.19  |
|---------------------|------------|
| Corn Base Acres:    | 130.05     |
| Bean Base Acres:    | 87.14      |
| Soil Productivity:  | 39.70 CSR2 |