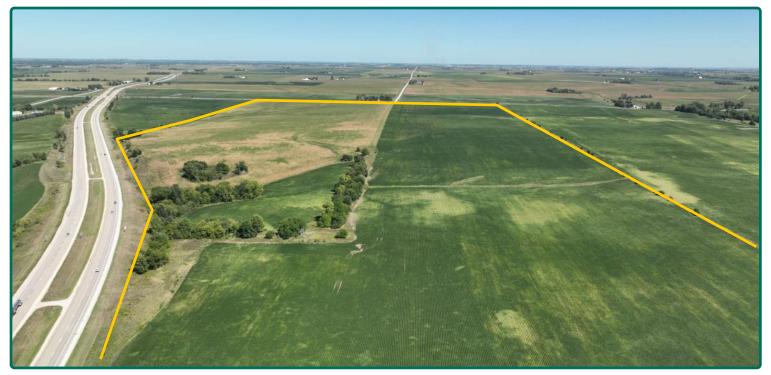

## **Aerial Photo**

226.09 Acres, m/l

| FSA/Eff. Crop Acres | s: 217.19  |
|---------------------|------------|
| Corn Base Acres:    | 130.05     |
| Bean Base Acres:    | 87.14      |
| Soil Productivity:  | 39.70 CSR2 |