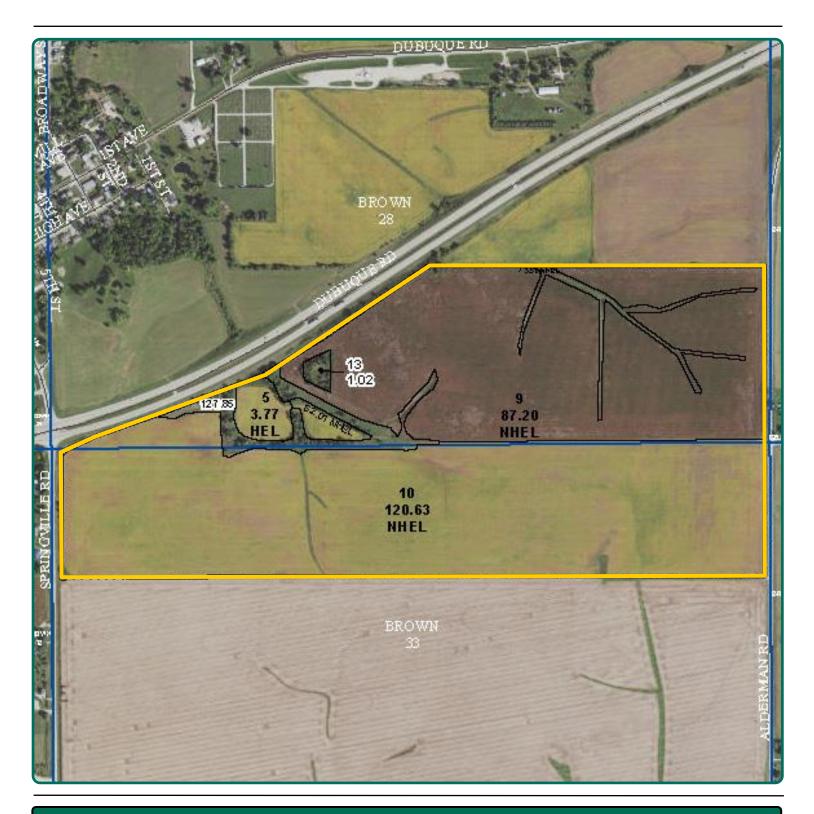

## **Aerial Photo**

226.09 Acres, m/l

| FSA/Eff. Crop Acres | s: 217.19  |
|---------------------|------------|
| Corn Base Acres:    | 130.05     |
| Bean Base Acres:    | 87.14      |
| Soil Productivity:  | 39.70 CSR2 |

### Property Information 226.09 Acres, m/l