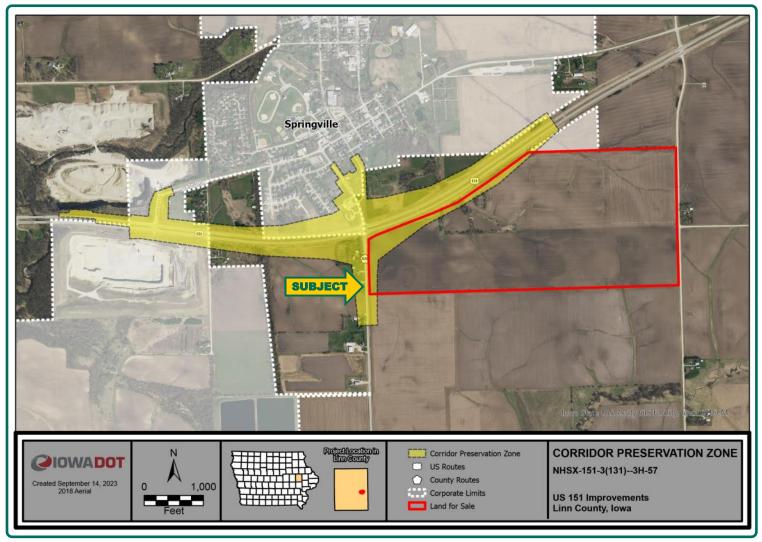

#### **Land Preservation Area**

The Iowa Department of Transportation will be installing an overpass over Hwy 151 in the next 2-5 years. A portion of this farm is located in a land preservation area. See Land Preservation Map. Contact the listing agent for details.

### Land Preservation Map

Map reproduced with permission of Iowa DOT.

Troy Louwagie, ALC Licensed Broker in IA & IL 319-721-4068 TroyL@Hertz.ag