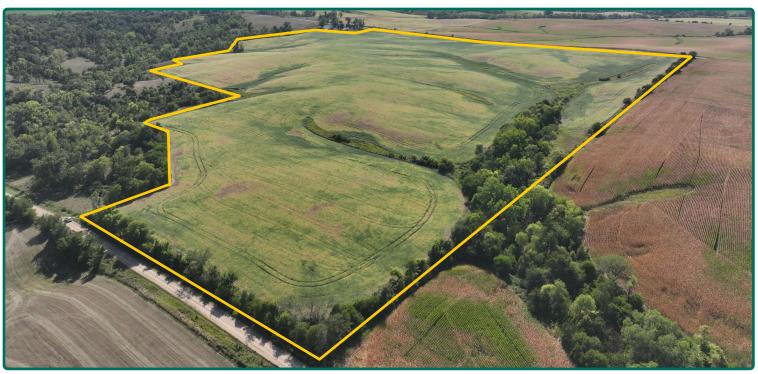

### **Aerial Photo**

99.26 Acres, m/l

FSA/Eff. Crop Acres: 96.49
Cert. Grass Acres: 6.61
Corn Base Acres: 64.83\*
Soil Productivity: 60.20 CSR2

\*Acres are estimated.

### Property Information 99.26 Acres, m/l