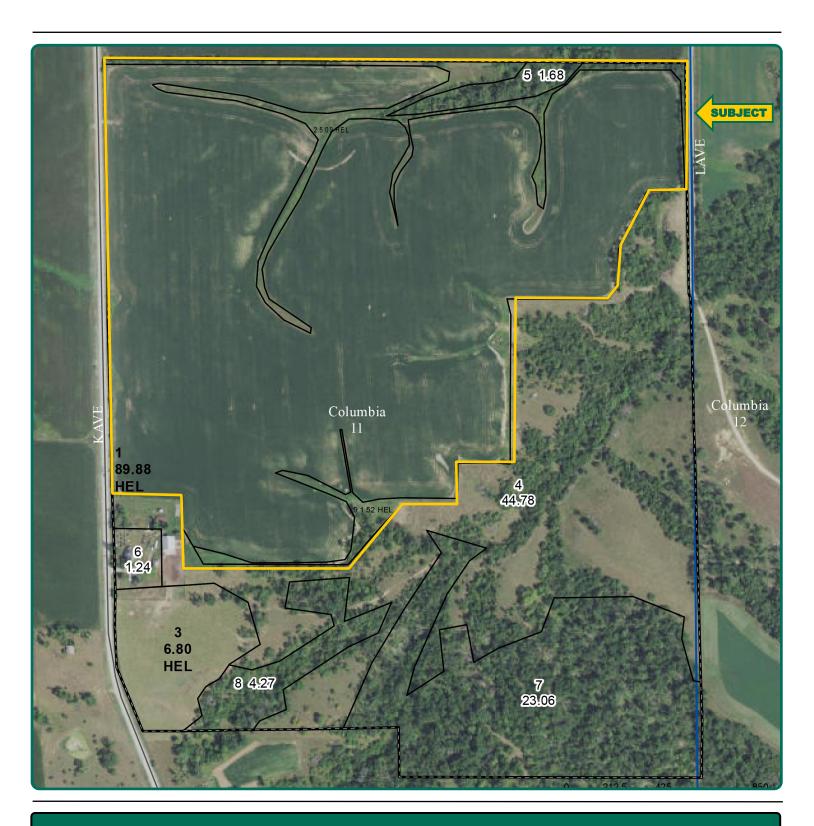

#### **Additional Land for Sale**

Seller has two additional tracts of land for sale located south of this property. See Additional Land Aerial Photo. The information gathered for this brochure is from sources deemed reliable, but cannot be guaranteed by Hertz Real Estate Services or its staff. All acres are considered more or less, unless otherwise stated. All property boundaries are approximate. Soil productivity ratings are based on the information currently available in the USDA/NRCS soil survey database. Those numbers are subject to change on an annual basis.

# Additional Land Aerial Photo

Rebecca Frantz, ALC Licensed Salesperson in IA 319-330-2945 RebeccaF@Hertz.ag **319-895-8858** 102 Palisades Road & Hwy. 1 Mount Vernon, IA 52314 **www.Hertz.ag**