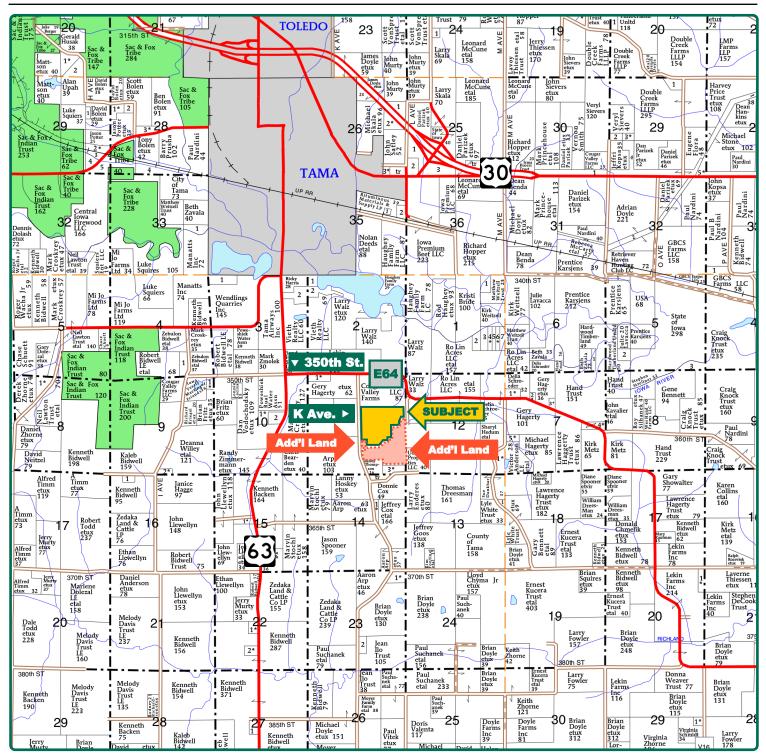

## **Plat Map**

Columbia Township, Tama County, IA

Map reproduced with permission of Farm & Home Publishers, Ltd.

#### Location

From Tama: 1 mile south on Hwy 63, 3/4 mile east on 350th St., and 1/4 mile south on K Ave. The property is on the east side of the road.

#### **Additional Land for Sale**

Seller has two additional tracts of land for sale located south of this property. See Additional Land Aerial Photo. The information gathered for this brochure is from sources deemed reliable, but cannot be guaranteed by Hertz Real Estate Services or its staff. All acres are considered more or less, unless otherwise stated. All property boundaries are approximate. Soil productivity ratings are based on the information currently available in the USDA/NRCS soil survey database. Those numbers are subject to change on an annual basis.