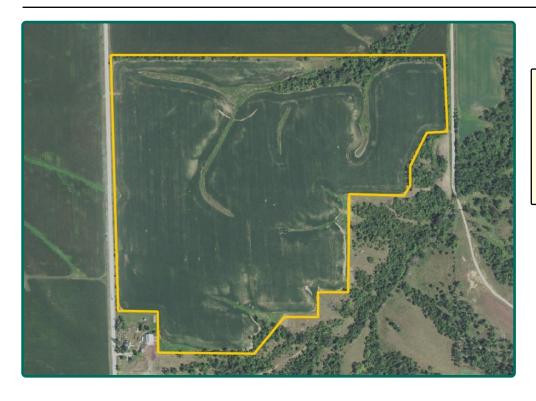

### **Aerial Photo**

99.26 Acres, m/l

FSA/Eff. Crop Acres: 96.49
Cert. Grass Acres: 6.61
Corn Base Acres: 64.83\*
Soil Productivity: 60.20 CSR2

\*Acres are estimated.

### Property Information 99.26 Acres, m/l