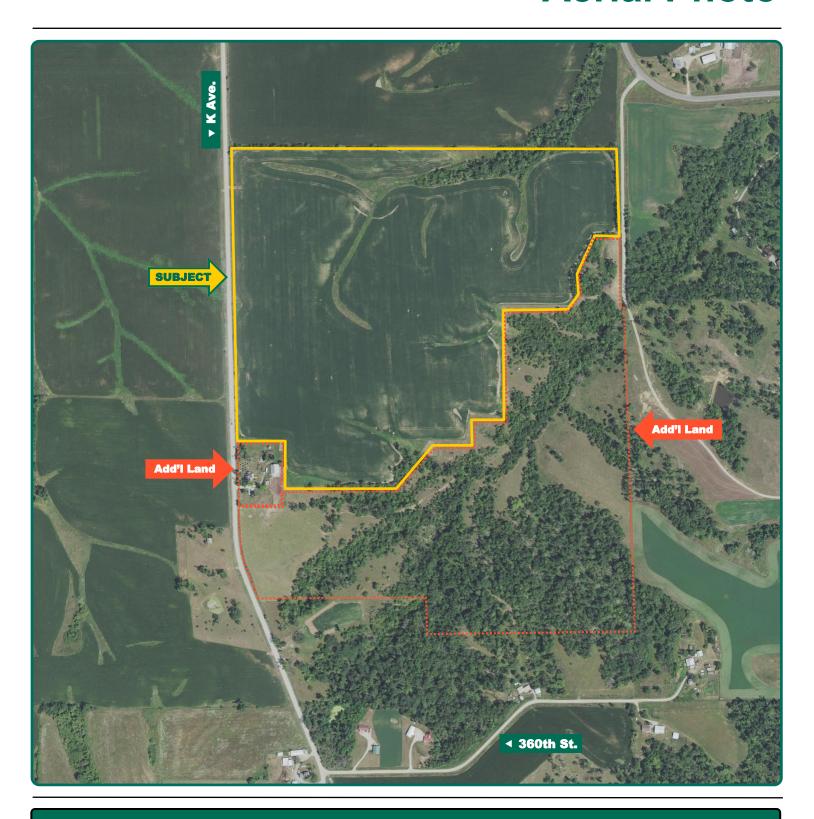

#### **Additional Land for Sale**

Seller has two additional tracts of land for sale located south of this property. See Additional Land Aerial Photo. The information gathered for this brochure is from sources deemed reliable, but cannot be guaranteed by Hertz Real Estate Services or its staff. All acres are considered more or less, unless otherwise stated. All property boundaries are approximate. Soil productivity ratings are based on the information currently available in the USDA/NRCS soil survey database. Those numbers are subject to change on an annual basis.

# Additional Land Aerial Photo

Rebecca Frantz, ALC Licensed Salesperson in IA 319-330-2945 RebeccaF@Hertz.ag **319-895-8858** 102 Palisades Road & Hwy. 1 Mount Vernon, IA 52314 **www.Hertz.ag**