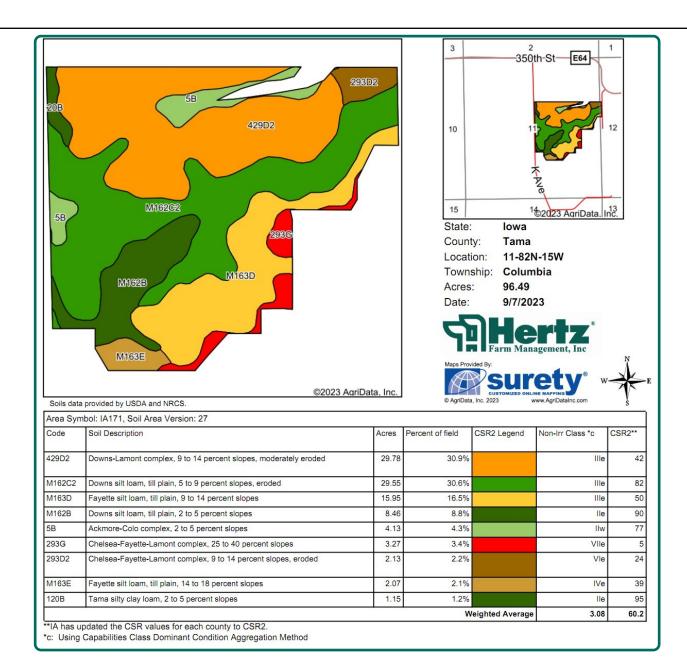

#### **Soil Types/Productivity**

Primary soils are Downs-Lamont, Downs, Fayette. CSR2 on the FSA/Eff. crop acres is 60.20. See soil map for detail.

## Soil Map

96.49 FSA/Eff. Crop Acres