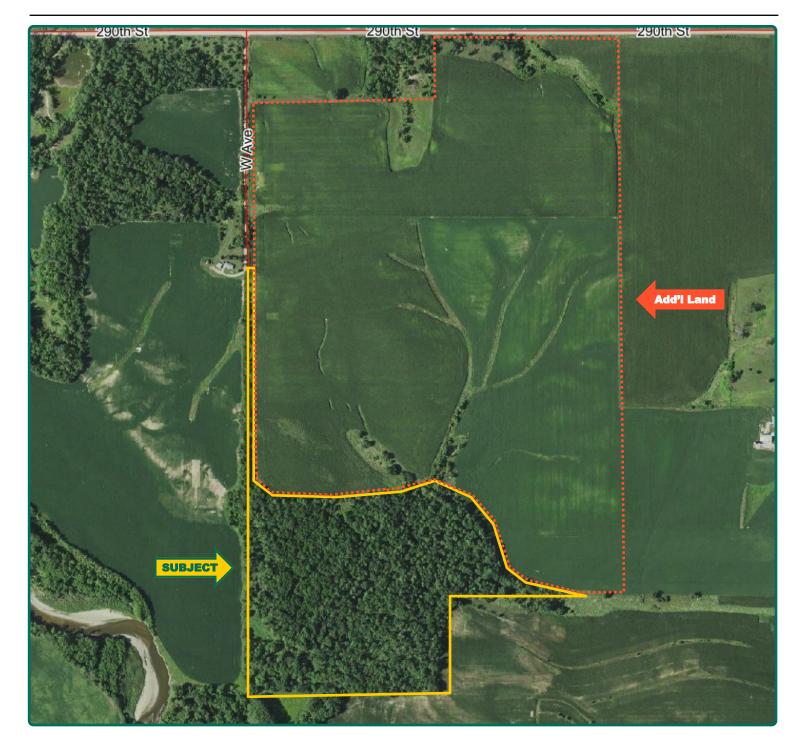

# **Aerial Photo**

48.00 Acres, m/l

#### **Additional Land for Sale**

Seller has 1 additional tract of land for sale located directly east of this property. See Additional Land Aerial Photo.

Matt Vegter, ALC Licensed Salesperson in IA 515-290-7286 MattV@Hertz.ag **515-382-1500** 415 S. 11th Street Nevada, IA 50201 **www.Hertz.ag** 

## Additional Land Aerial Photo

Matt Vegter, ALC Licensed Salesperson in IA 515-290-7286 MattV@Hertz.ag

**515-382-1500** 415 S. 11th Street Nevada, IA 50201 **www.Hertz.ag** 