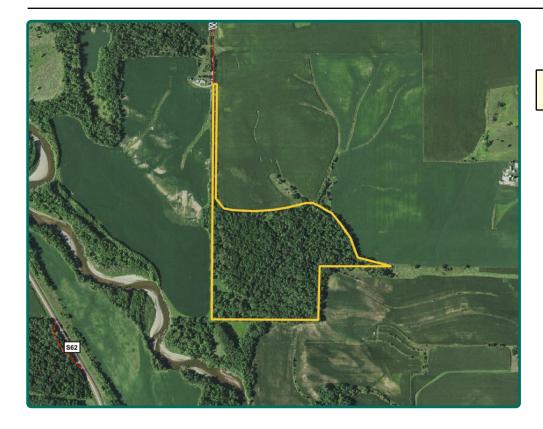

# **Aerial Photo**

48.00 Acres, m/l

#### Forest Reserve Acres: 46.88

### Property Information 48.00 Acres, m/l

#### **Property Access**

Seller will survey and create a lane off of the dead-end road W Avenue to give the Buyer access to property.