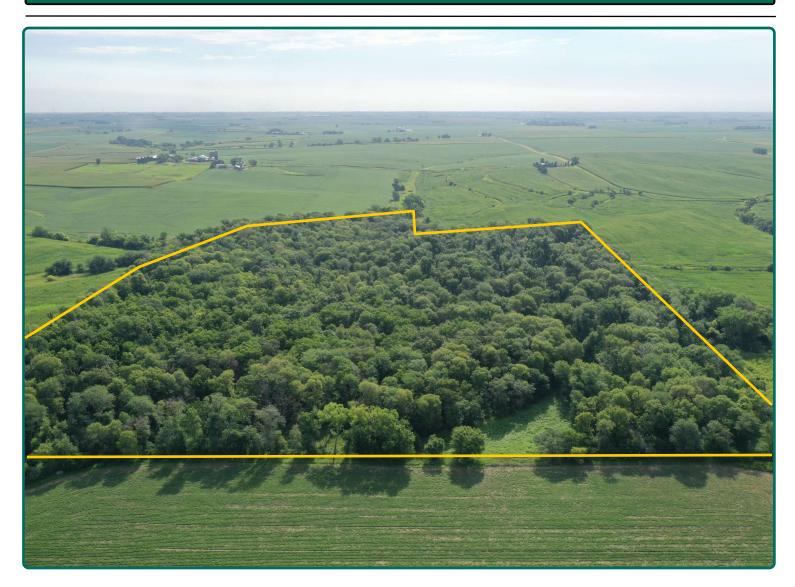

# **Aerial Photo**

48.00 Acres, m/l

#### Forest Reserve Acres: 46.88

### Property Information 48.00 Acres, m/l