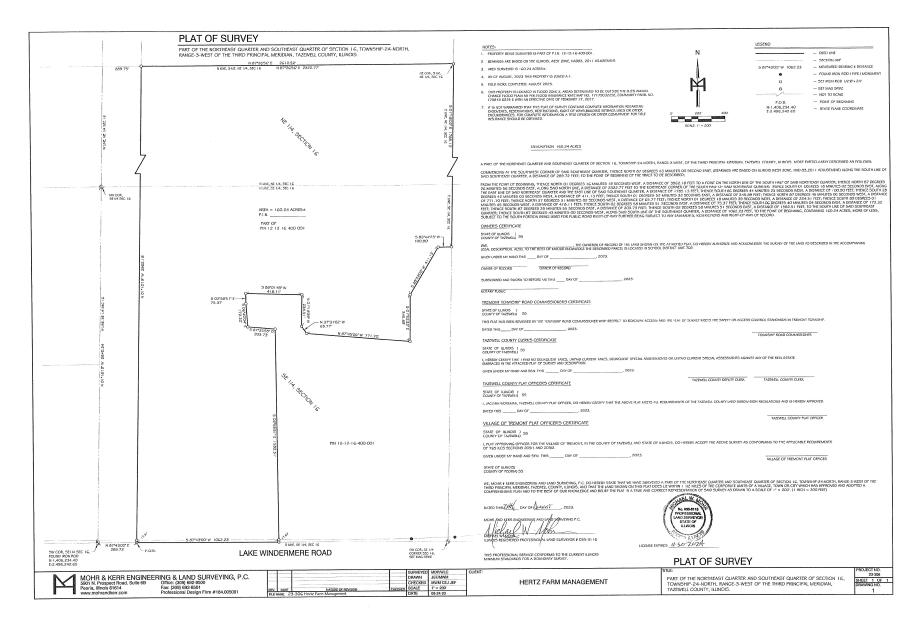

# **Exhibit A**

**DESCRIPTION 160.24 ACRE** 

A PART OF THE NORTHEAST QUARTER AND SOUTHEAST QUARTER OF SECTION 16, TOWNSHIP-24-NORTH, RANGE-3-WEST, OF THE THIRD PRINCIPAL MERIDIAN, TAZEWELL COUNTY, ILLINOIS. MORE PARTICULARLY DESCRIBED AS FOLLOWS;

COMMENCING AT THE SOUTHWEST CORNER OF SAID SOUTHEAST QUARTER, THENCE NORTH 87 DEGREES 43 MINUTES 00 SECOND EAST, (BEARINGS ARE BASED ON ILLINOIS WEST ZONE, NAD 83,2011 ADJUSTMENT) ALONG THE SOUTH LINE OF SAID SOUTHEAST QUARTER, A DISTANCE OF 289.72 FEET; TO THE POINT OF BEGINNING OF THE TRACT TO BE DESCRIBED;

FROM THE POINT OF BEGINNING; THENCE NORTH 01 DEGREES 16 MINUTES 19 SECONDS WEST, A DISTANCE OF 3962.18 FEET TO A POINT ON THE NORTH LINE OF THE SOUTH HALF OF SAID NORTHEAST QUARTER; THENCE NORTH 87 DEGREES 26 MINUTES 56 SECONDS EAST, ALONG SAID NORTH LINE, A DISTANCE OF 2322.77 FEET TO THE NORTHEAST CORNER OF THE SOUTH HALF OF SAID NORTHEAST QUARTER; THENCE SOUTH 01 DEGREES 18 MINUTES 02 SECONDS EAST, ALONG THE EAST LINE OF SAID NORTHEAST QUARTER AND THE EAST LINE OF SAID SOUTHEAST QUARTER, A DISTANCE OF 1785.13 FEET; THENCE SOUTH 86 DEGREES 44 MINUTES 23 SECONDS WEST, A DISTANCE OF 100.90 FEET; THENCE SOUTH 28 DEGREES 42 MINUTES 03 SECONDS WEST, A DISTANCE OF 411.13 FEET; THENCE SOUTH 01 DEGREES 52 MINUTES 32 SECONDS EAST, A DISTANCE OF 345.89 FEET; THENCE NORTH 87 DEGREES 45 MINUTES 06 SECONDS WEST, A DISTANCE OF 771.70 FEET; THENCE NORTH 37 DEGREES 31 MINUTES 02 SECONDS WEST, A DISTANCE OF 65.77 FEET; THENCE NORTH 01 DEGREES 18 MINUTES 39 SECONDS WEST, A DISTANCE OF 234.51 FEET; THENCE SOUTH 89 DEGREES 01 MINUTES 45 SECONDS WEST, A DISTANCE OF 418.11 FEET; THENCE SOUTH 02 DEGREES 58 MINUTES 51 SECONDS EAST, A DISTANCE OF 75.37 FEET; THENCE SOUTH 06 DEGREES 40 MINUTES 04 SECONDS EAST, A DISTANCE OF 172.32 FEET; THENCE SOUTH 87 DEGREES 35 MINUTES 55 SECONDS EAST, A DISTANCE OF 203.73 FEET; THENCE SOUTH 02 DEGREES 58 MINUTES 51 SECONDS EAST, A DISTANCE OF 1582.51 FEET, TO THE SOUTH LINE OF SAID SOUTHEAST QUARTER; THENCE SOUTH 87 DEGREES 43 MINUTES 00 SECONDS WEST, ALONG SAID SOUTH LINE OF THE SOUTHEAST QUARTER, A DISTANCE OF 1062.23 FEET, TO THE POINT OF BEGINNING, CONTAINING 160.24 ACRES, MORE OF LESS, SUBJECT TO THE SOUTH PORTION BEING USED FOR PUBLIC ROAD RIGHT-OF-WAY FURTHER BEING SUBJECT TO ANY EASEMENTS, RESTRICTIONS AND RIGHT-OF-WAY OF RECORD.

23-306\DESCRIPTION\160.24AC

| © REALTORS® LAND INSTITUTE® | /<br>DILLINOIS CHAPTER FOR T | THE USE OF MEMBERS O | NLY – 2022        |
|-----------------------------|------------------------------|----------------------|-------------------|
| Seller's Initials           | Seller's Initials            | Buyer's Initials     | _Buyer's Initials |