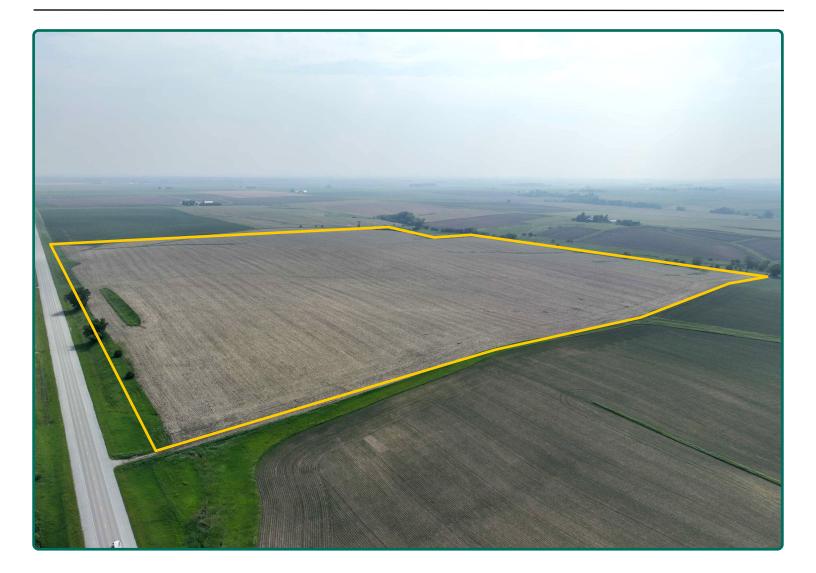

# Land For Sale

#### ACREAGE:

LOCATION:

#### 138.54 Acres, m/l

#### Tama County, IA



#### **Property** Key Features

- Located 5 Miles Northwest of Dysart, Iowa
- 138.54 Est. FSA/Eff. Crop Acres with an 87.40 CSR2
- High-Quality Tama County Farm Along a Hard-Surfaced Road

Troy Louwagie, ALC Licensed Broker in IA & IL 319-721-4068 TroyL@Hertz.ag **319-895-8858** 102 Palisades Road & Hwy. 1 Mount Vernon, IA 52314 **www.Hertz.ag**  Jake Miller, AFM Licensed Salesperson in IA 319-449-6111 JakeM@Hertz.ag

REID: 010-2635-02



# **Plat Map**

Geneseo Township, Tama County, IA



Map reproduced with permission of Farm & Home Publishers, Ltd.

Troy Louwagie, ALC Licensed Broker in IA & IL 319-721-4068 TroyL@Hertz.ag **319-895-8858** 102 Palisades Road & Hwy. 1 Mount Vernon, IA 52314 **www.Hertz.ag** 



# **Aerial Photo**

138.54 Acres, m/l



# FSA/Eff. Crop Acres:138.54\*Corn