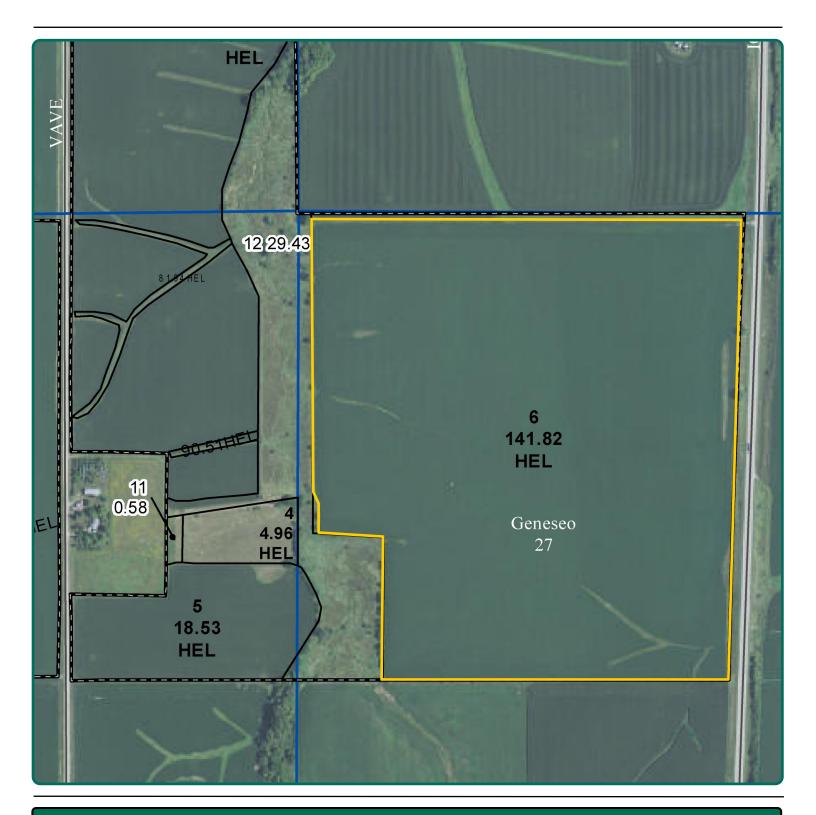

# **Plat Map**

Geneseo Township, Tama County, IA

Map reproduced with permission of Farm & Home Publishers, Ltd.

Troy Louwagie, ALC Licensed Broker in IA & IL 319-721-4068 TroyL@Hertz.ag **319-895-8858** 102 Palisades Road & Hwy. 1 Mount Vernon, IA 52314 **www.Hertz.ag** 

# **Aerial Photo**

138.54 Acres, m/l