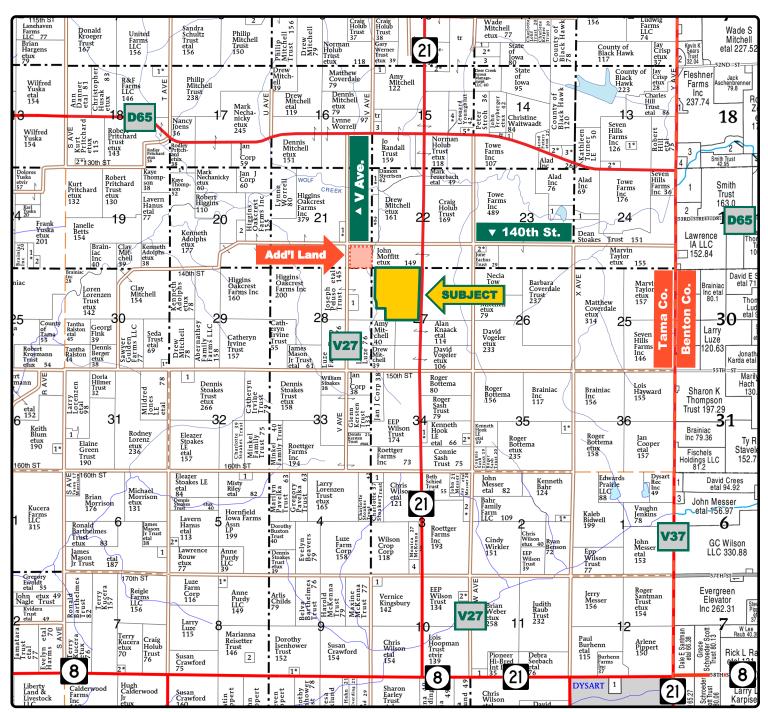

# **Plat Map**

Geneseo Township, Tama County, IA

Map reproduced with permission of Farm & Home Publishers, Ltd.

Troy Louwagie, ALC Licensed Broker in IA & IL 319-721-4068 TroyL@Hertz.ag **319-895-8858** 102 Palisades Road & Hwy. 1 Mount Vernon, IA 52314 **www.Hertz.ag** 

#### **Additional Land for Sale**

Seller has an additional tract of land for sale located northwest of this property. See Additional Land Aerial Photo.

Troy Louwagie, ALC Licensed Broker in IA & IL 319-721-4068 TroyL@Hertz.ag **319-895-8858** 102 Palisades Road & Hwy. 1 Mount Vernon, IA 52314 **www.Hertz.ag** 