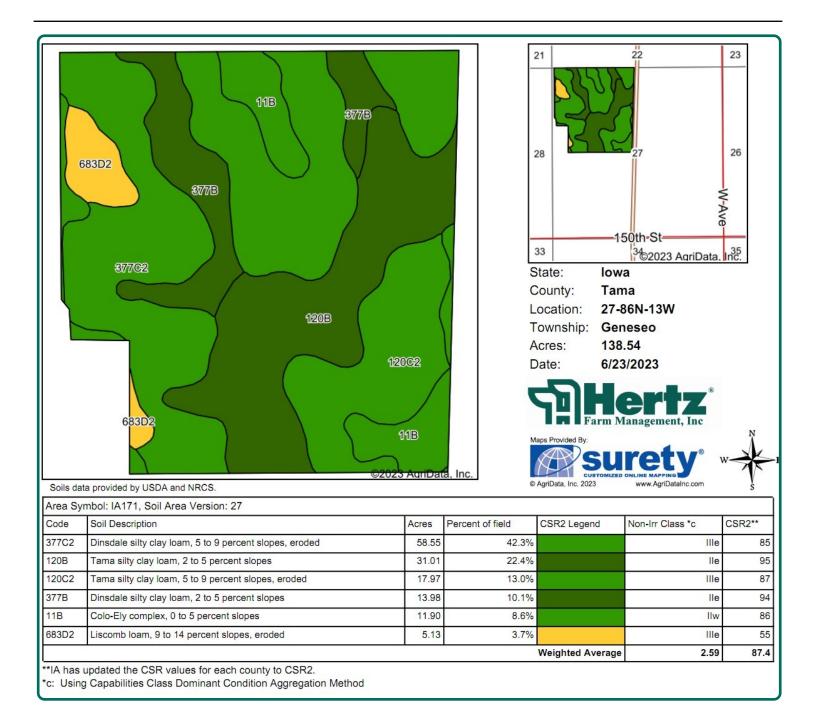

# Soil Map

138.54 Est. FSA/Eff. Crop Acres

The information gathered for this brochure is from sources deemed reliable, but cannot be guaranteed by Hertz Real Estate Services or its staff. All acres are considered more or less, unless otherwise stated. All property boundaries are approximate. Soil productivity ratings are based on the information currently available in the USDA/NRCS soil survey database. Those numbers are subject to change on an annual basis.

#### **Soil Types/Productivity**

Primary soils are Dinsdale and Tama. CSR2 on the Est. FSA/Eff. crop acres is 87.40. See soil map for detail.

# FSA/Eff. Crop Acres:138.54\*Corn Base Acres:99.59\*Bean Base Acres:35.18\*Soil Productivity:87.40 CSR2\*Acres are estimated.