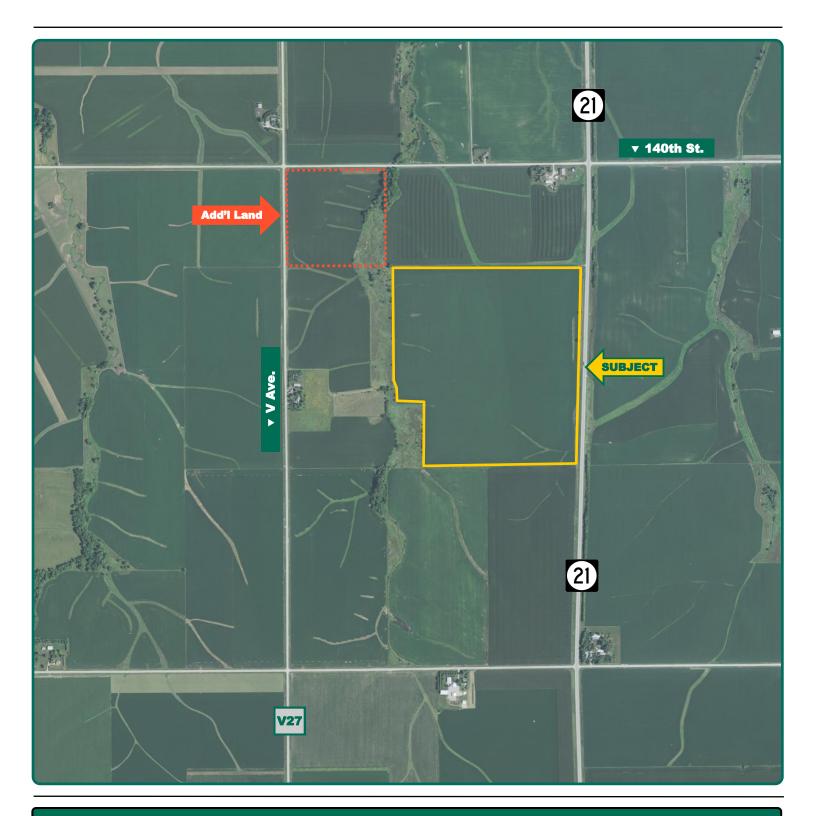

#### **Additional Land for Sale**

Seller has an additional tract of land for sale located northwest of this property. See Additional Land Aerial Photo.

Troy Louwagie, ALC Licensed Broker in IA & IL 319-721-4068 TroyL@Hertz.ag **319-895-8858** 102 Palisades Road & Hwy. 1 Mount Vernon, IA 52314 **www.Hertz.ag** 

## Additional Land Aerial Photo

Troy Louwagie, ALC Licensed Broker in IA & IL 319-721-4068 TroyL@Hertz.ag **319-895-8858** 102 Palisades Road & Hwy. 1 Mount Vernon, IA 52314 **www.Hertz.ag** 