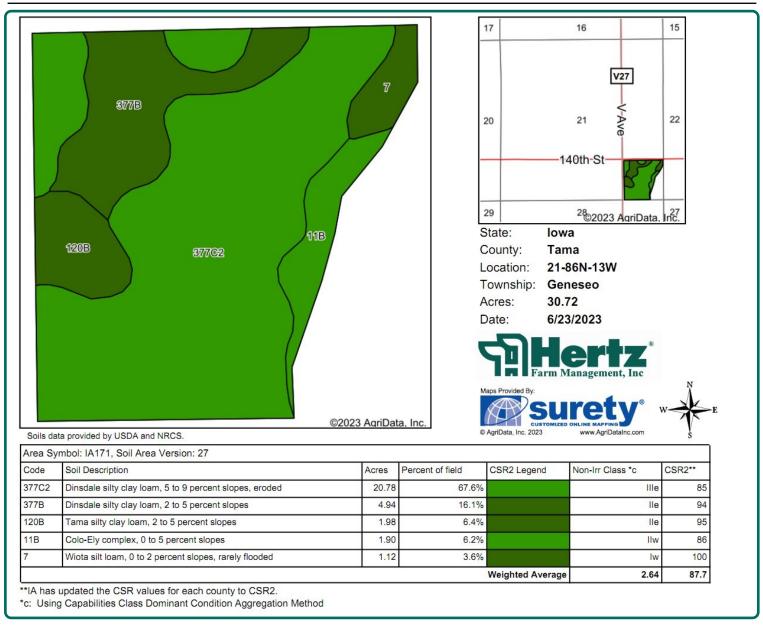

#### **Soil Types/Productivity**

Primary soil is Dinsdale. CSR2 on the Est. FSA/Eff. crop acres is 87.70. See soil map for detail.

# Soil Map

30.72 Est. FSA/Eff. Crop Acres