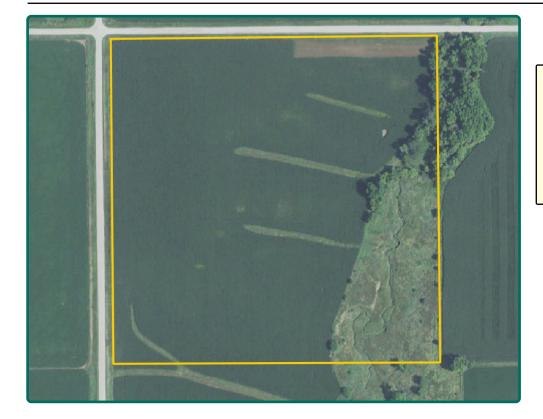

# **Aerial Photo**

40.00 Acres, m/l

| FSA/Eff. Crop Acres:     | 30.72* |
|--------------------------|--------|
| Corn Base Acres:         | 22.08* |
| Bean Base Acres:         | 7.80*  |
| Soil Productivity: 87.70 | CSR2   |
| *Acres are estimated.    |        |