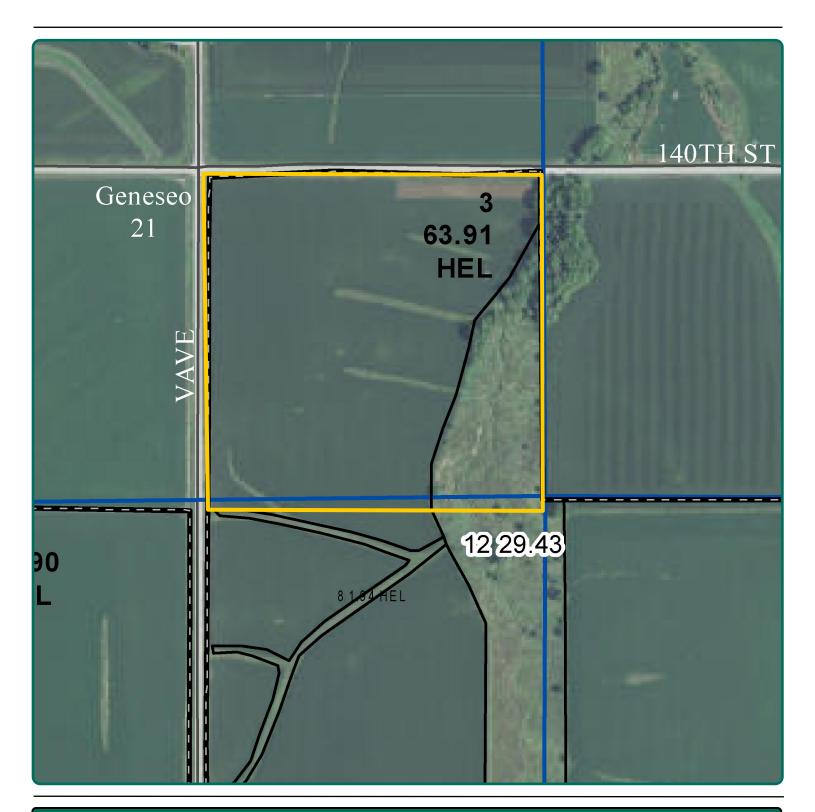

# **Plat Map**

Geneseo Township, Tama County, IA

Map reproduced with permission of Farm & Home Publishers, Ltd.

Troy Louwagie, ALC Licensed Broker in IA & IL 319-721-4068 TroyL@Hertz.ag **319-895-8858** 102 Palisades Road & Hwy. 1 Mount Vernon, IA 52314 **www.Hertz.ag** 

#### **Legal Description**

The SE<sup>1</sup>/<sub>4</sub> of the SE<sup>1</sup>/<sub>4</sub> of Section 21, Township 86 North, Range 13 West of the 5th P.M., Tama County, Iowa.