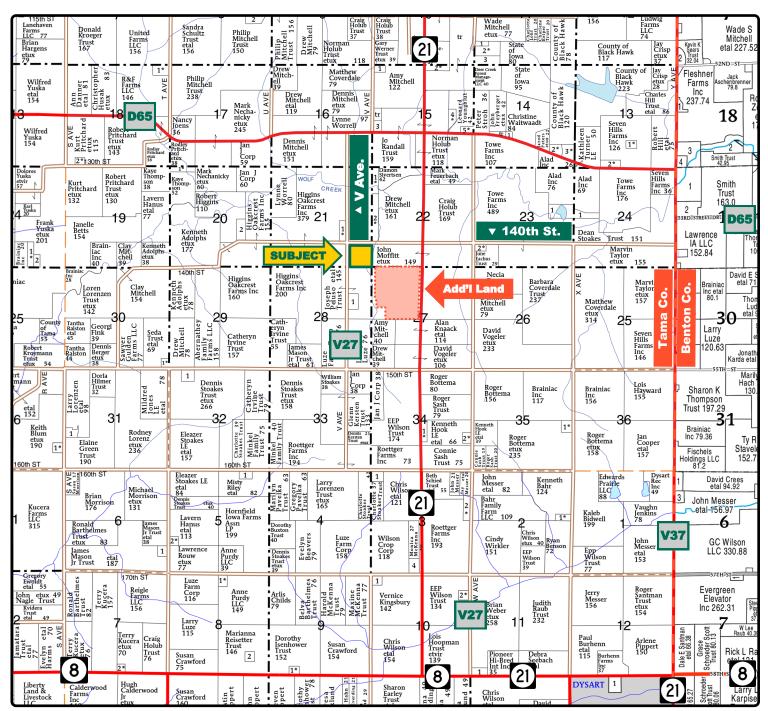

# **Plat Map**

Geneseo Township, Tama County, IA

Map reproduced with permission of Farm & Home Publishers, Ltd.

Troy Louwagie, ALC Licensed Broker in IA & IL 319-721-4068 TroyL@Hertz.ag **319-895-8858** 102 Palisades Road & Hwy. 1 Mount Vernon, IA 52314 **www.Hertz.ag** 

#### **Additional Land for Sale**

Seller has an additional tract of land for sale located southeast of this property. See Additional Land Aerial Photo. The information gathered for this brochure is from sources deemed reliable, but cannot be guaranteed by Hertz Real Estate Services or its staff. All acres are considered more or less, unless otherwise stated. All property boundaries are approximate. Soil productivity ratings are based on the information currently available in the USDA/NRCS soil survey database. Those numbers are subject to change on an annual basis.