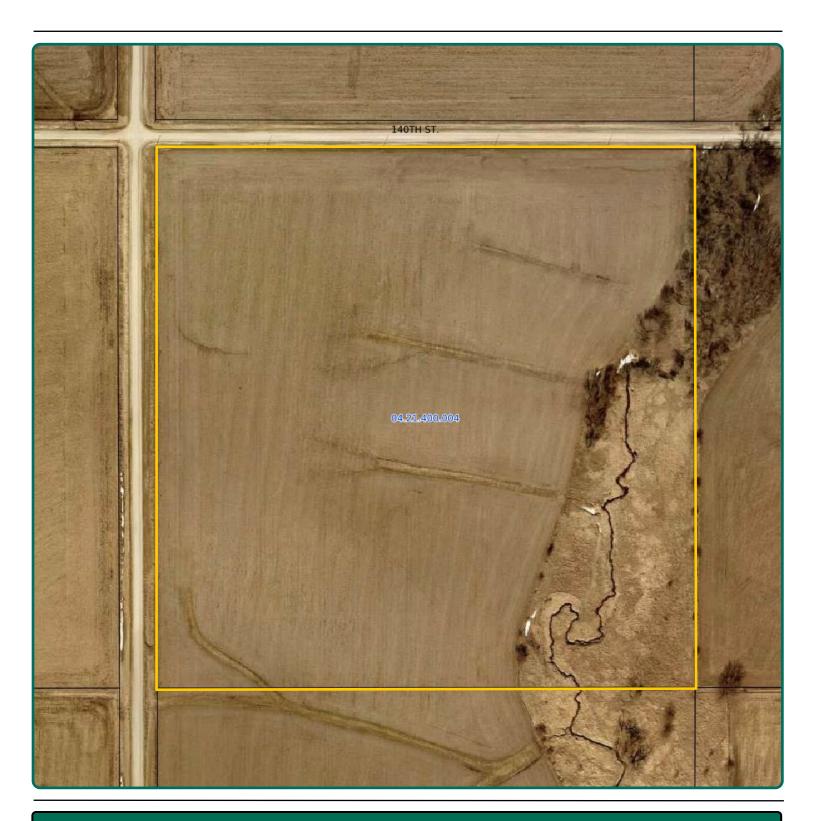

# **Aerial Photo**

40.00 Acres, m/l

| FSA/Eff. Crop Acres:     | 30.72* |
|--------------------------|--------|
| Corn Base Acres:         | 22.08* |
| Bean Base Acres:         | 7.80*  |
| Soil Productivity: 87.70 | CSR2   |
| *Acres are estimated.    |        |

# **Assessor's Map**

40.00 Acres, m/l

Troy Louwagie, ALC Licensed Broker in IA & IL 319-721-4068 TroyL@Hertz.ag **319-895-8858** 102 Palisades Road & Hwy. 1 Mount Vernon, IA 52314 **www.Hertz.ag** 