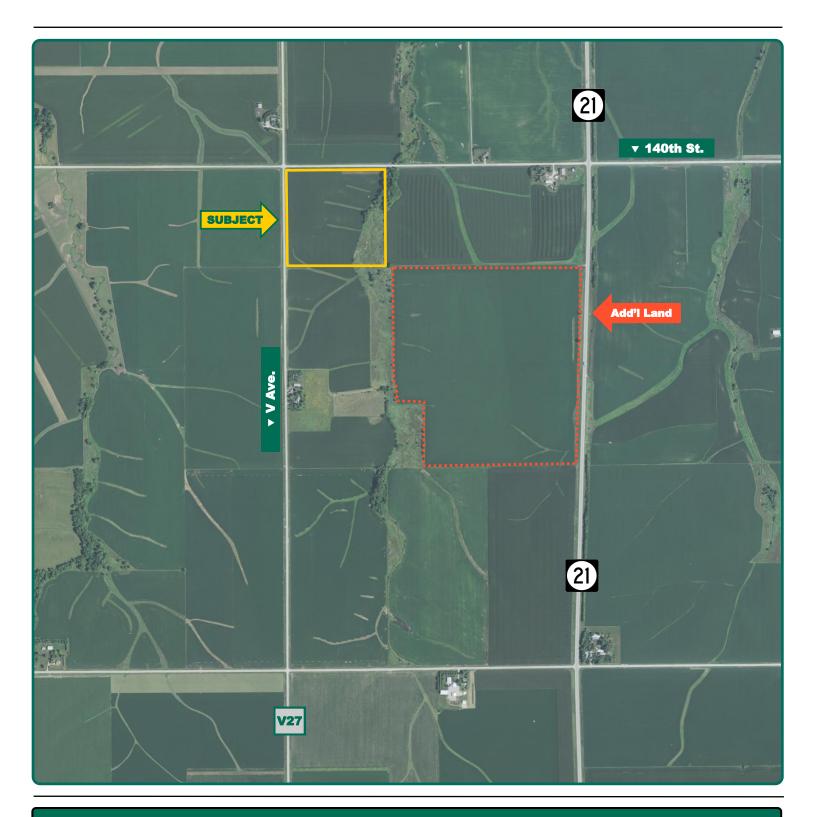

# **Aerial Photo**

40.00 Acres, m/l

| FSA/Eff. Crop Acres:     | 30.72* |
|--------------------------|--------|
| Corn Base Acres:         | 22.08* |
| Bean Base Acres:         | 7.80*  |
| Soil Productivity: 87.70 | CSR2   |
| *Acres are estimated.    |        |

#### Location

**From Dysart—Intersection of Hwy 8 and Hwy 21:** 2<sup>1</sup>/<sub>2</sub> miles west on Hwy 8/21, 4<sup>1</sup>/<sub>3</sub> miles north on Hwy 21 and <sup>1</sup>/<sub>2</sub> mile west on 140th St. The property is on the south side of the road.

#### **Additional Land for Sale**

Seller has an additional tract of land for sale located southeast of this property. See Additional Land Aerial Photo. The information gathered for this brochure is from sources deemed reliable, but cannot be guaranteed by Hertz Real Estate Services or its staff. All acres are considered more or less, unless otherwise stated. All property boundaries are approximate. Soil productivity ratings are based on the information currently available in the USDA/NRCS soil survey database. Those numbers are subject to change on an annual basis.