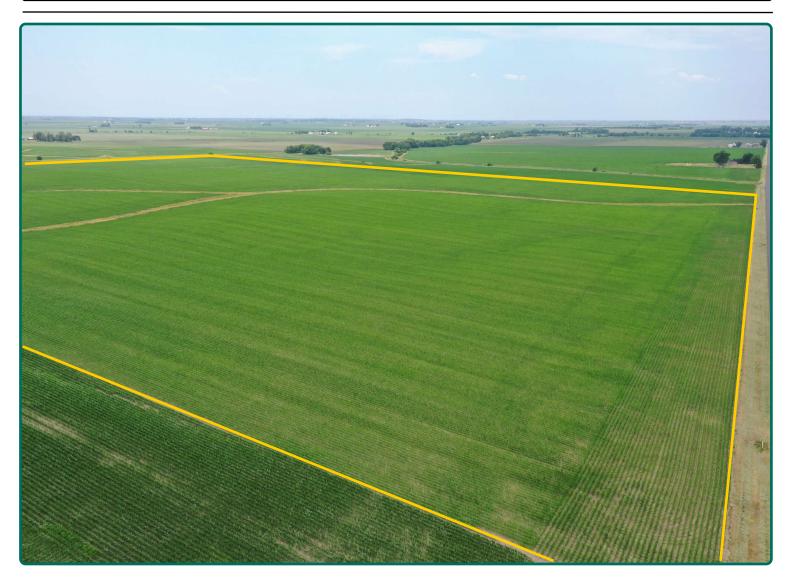

# Land For Sale

#### ACREAGE:

LOCATION:

### 120.00 Acres, m/l

#### **Tazewell County, IL**



#### **Property** Key Features

- High-Quality Farm Located in a Strong Agricultural Area
- Excellent Yield History
- High Percentage of Tillable Acres

Spencer Smith, AFM, ALC Licensed Broker in IL Licensed Salesperson in IA 309-826-7736 SpencerS@Hertz.ag

**217-762-9881** 700 W. Bridge Street / P.O. Box 467 Monticello, IL 61856 **www.Hertz.ag** 

REID: 030-0472-01



# Plat Map

Delavan Township, Tazewell County, IL

| Allen<br>mestead =<br>Farms<br>nc 171 =                            | Lewis<br>John<br>A 80<br>Lewis Paul<br>E Etal 80                                                      | Stuber Paul Kurtz Kent E 60                                                                                                              | 3 C<br>Koch Daniel &<br>Carol 115<br>Koch Philip D 40