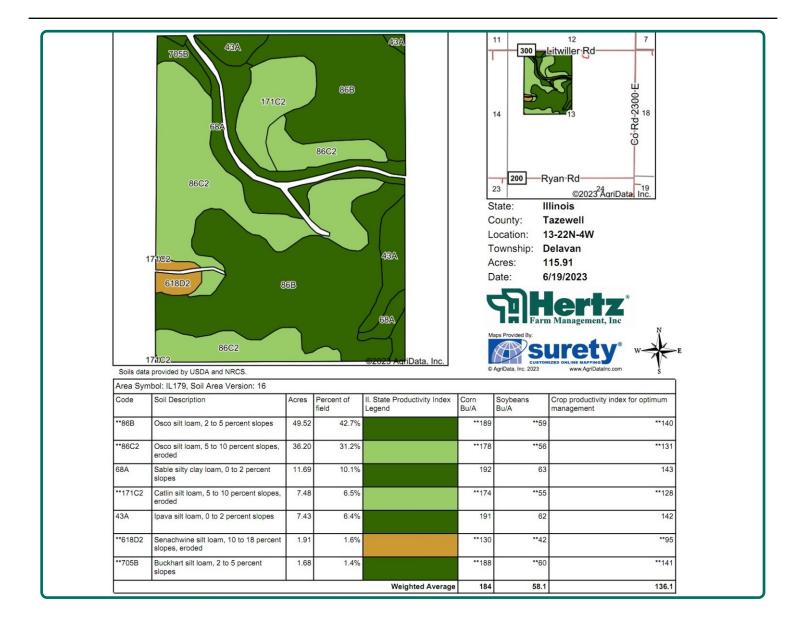

#### **Soil Types/Productivity**

Main soil type is Osco. Productivity Index (PI) on the FSA/Eff. Crop acres is 136.10. See soil map for details.

# Soil Map

115.91 FSA/Eff. Crop Acres