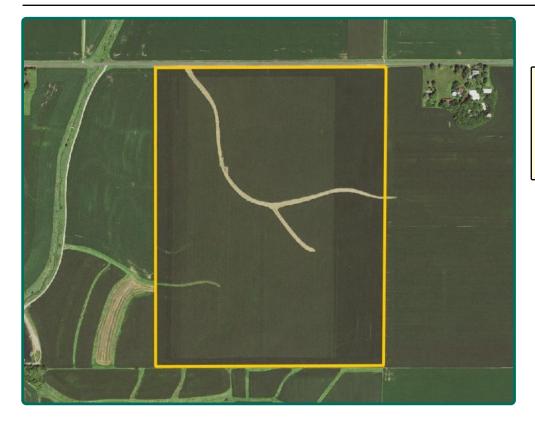

# **Aerial Photo**

120.00 Acres, m/l

| FSA/Eff. Crop Acres | : 115.91    |
|---------------------|-------------|
| Corn Base Acres:    | 57.30       |
| Bean Base Acres:    | 57.20       |
| Soil Productivity:  | 136.10 P.I. |

#### **FSA Data**

Farm Number 352, Tract 2754 FSA/Eff. Crop Acres: 115.91 Corn Base Acres: 57.30 Corn PLC Yield: 188 Bu. Bean Base Acres: 57.20 Bean PLC Yield: 55 Bu.