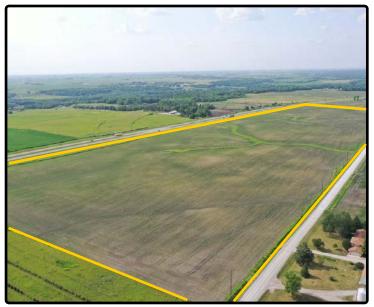

# **Aerial Photo**

96.47 Acres, m/l

| FSA/Eff. Crop Acres:    | 93.87   |
|-------------------------|---------|
| Corn Base Acres:        | 46.88*  |
| Bean Base Acres:        | 46.63*  |
| Soil Productivity: 82.6 | 60 CSR2 |
| *Acres are estimated    |         |

#### Property Information 96.47 Acres, m/I