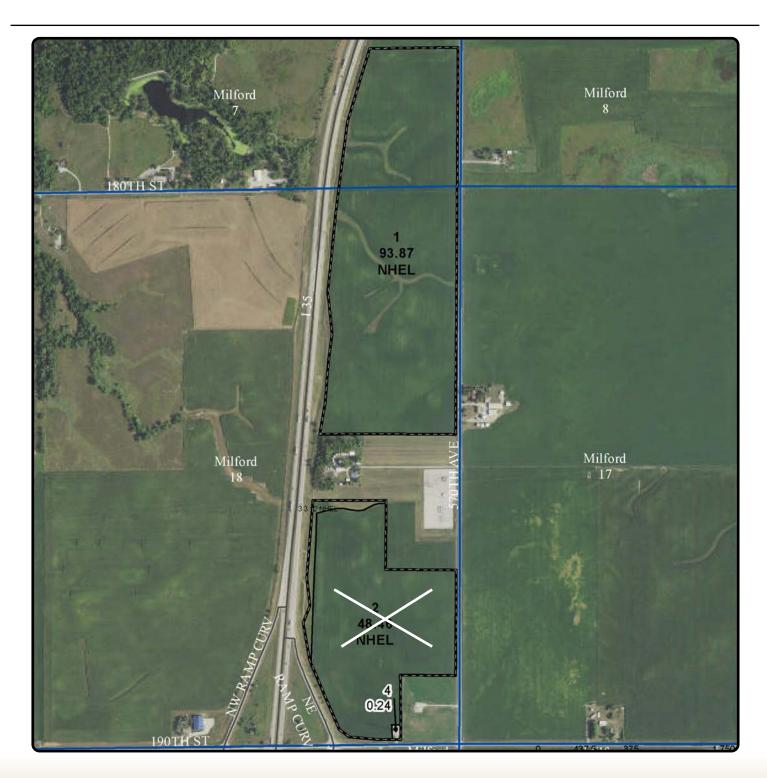

#### **Legal Description**

SE<sup>1</sup>/<sub>4</sub> SE<sup>1</sup>/<sub>4</sub> lying east of Hwy, Section 7 and NE<sup>1</sup>/<sub>4</sub> NE<sup>1</sup>/<sub>4</sub> and SE<sup>1</sup>/<sub>4</sub>, NE<sup>1</sup>/<sub>4</sub> lying east of Hwy and except Parcel G in SE<sup>1</sup>/<sub>4</sub> NE<sup>1</sup>/<sub>4</sub>; Section 18; all in Township 84 North, Range 23 West of the 5th P.M. (Milford Township)

#### **NRCS Classification**

NHEL: Non-Highly Erodible Land.