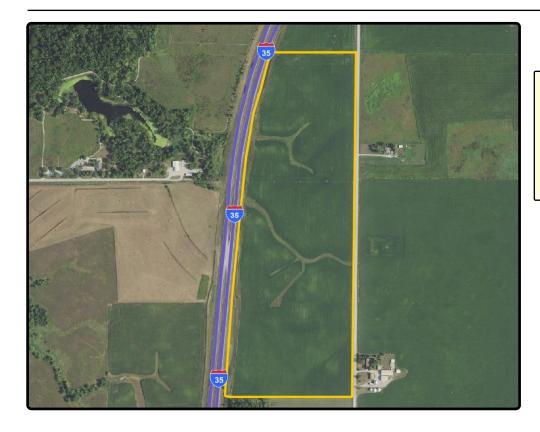

#### Location

From Ames: Go north on Interstate 35. Take Exit 116 and go east on E29 for  $\frac{1}{4}$  mile, then north on 570th Avenue. In  $\frac{3}{4}$  mile, property will be on the west side of the road.

#### **Legal Description**

SE<sup>1</sup>/<sub>4</sub> SE<sup>1</sup>/<sub>4</sub> lying east of Hwy, Section 7 and NE<sup>1</sup>/<sub>4</sub> NE<sup>1</sup>/<sub>4</sub> and SE<sup>1</sup>/<sub>4</sub>, NE<sup>1</sup>/<sub>4</sub> lying east of Hwy and except Parcel G in SE<sup>1</sup>/<sub>4</sub> NE<sup>1</sup>/<sub>4</sub>; Section 18; all in Township 84 North, Range 23 West of the 5th P.M. (Milford Township)