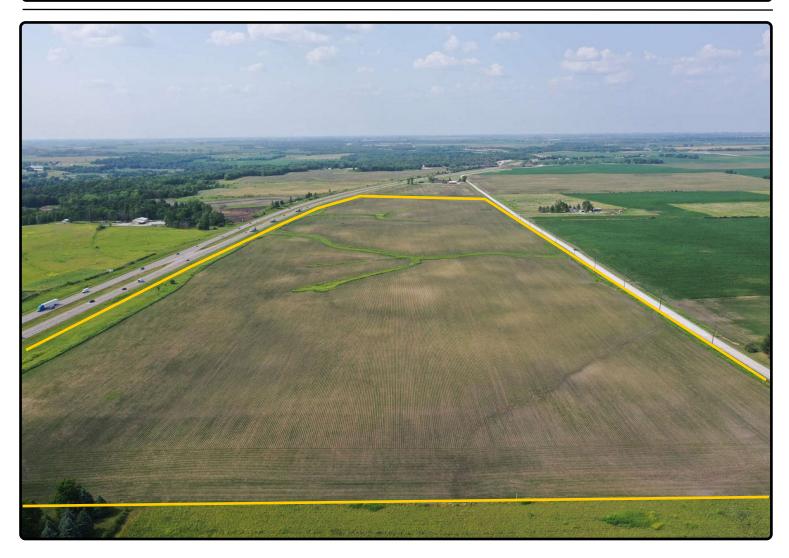

# **Aerial Photo**

96.47 Acres, m/l

| FSA/Eff. Crop Acres:    | 93.87   |
|-------------------------|---------|
| Corn Base Acres:        | 46.88*  |
| Bean Base Acres:        | 46.63*  |
| Soil Productivity: 82.6 | 60 CSR2 |
| *Acres are estimated    |         |

#### Property Information 96.47 Acres, m/I