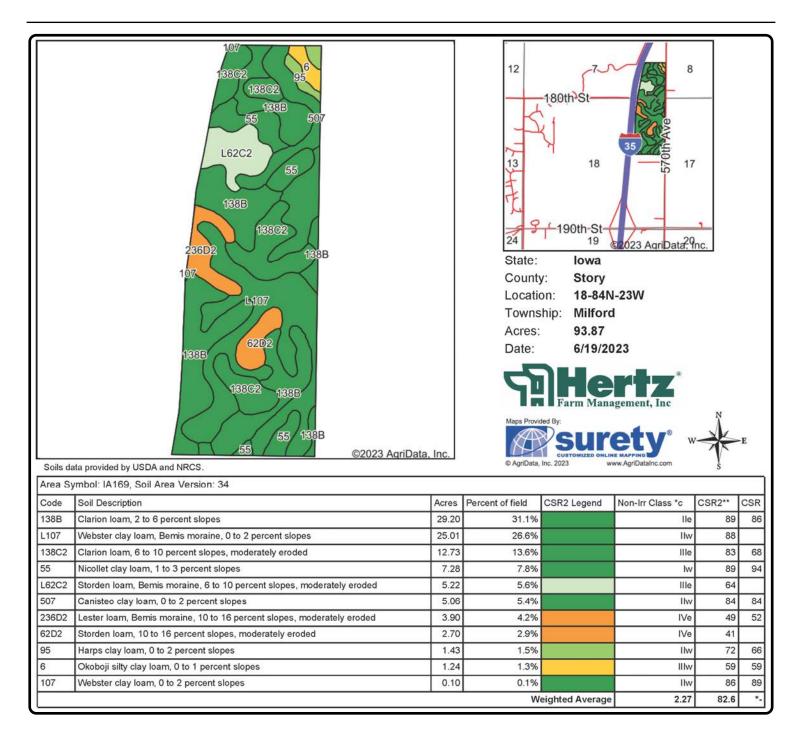

#### Soil Types/Productivity

Primary soils are Clarion and Webster loams. CSR2 on the est. FSA/Eff. crop acres is 82.60. See soil map for detail.

### Soil Map 93.87 Est. FSA/Eff. Crop Acres

The information gathered for this brochure is from sources deemed reliable, but cannot be guaranteed by Hertz Real Estate Services or its staff. All acres are considered more or less, unless otherwise stated. All property boundaries are approximate. Soil productivity ratings are based on the information currently available in the USDA/NRCS soil survey database. Those numbers are subject to change on an annual basis.