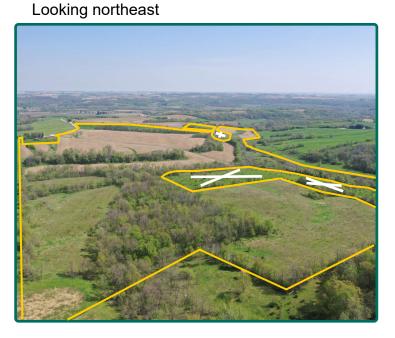

guaranteed by Hertz Real Estate Services or its staff. All acres are considered more or less, unless otherwise stated. All property boundaries are approximate. Soil productivity ratings are based on the information currently available in the USDA/NRCS soil survey database. Those numbers are subject to change on an annual basis.

Cal Wilson Licensed Salesperson in IA 319.360.1009 CalW@Hertz.ag **319.234.1949** 6314 Chancellor Dr./ P.O. Box 1105 Cedar Falls, IA 50613 **www.Hertz.ag** 



# **FSA Map**

73.33 FSA/Eff. Crop Acres 37.63 CRP Acres



Cal Wilson Licensed Salesperson in IA 319.360.1009 CalW@Hertz.ag **319.234.1949** 6314 Chancellor Dr./ P.O. Box 1105 Cedar Falls, IA 50613 **www.Hertz.ag** 



## Property Photos

#### Looking southwest



Looking west



#### Looking northwest





Cal Wilson Licensed Salesperson in IA 319.360.1009 CalW@Hertz.ag **319.234.1949** 6314 Chancellor Dr./ P.O. Box 1105 Cedar Falls, IA 50613 **www.Hertz.ag**