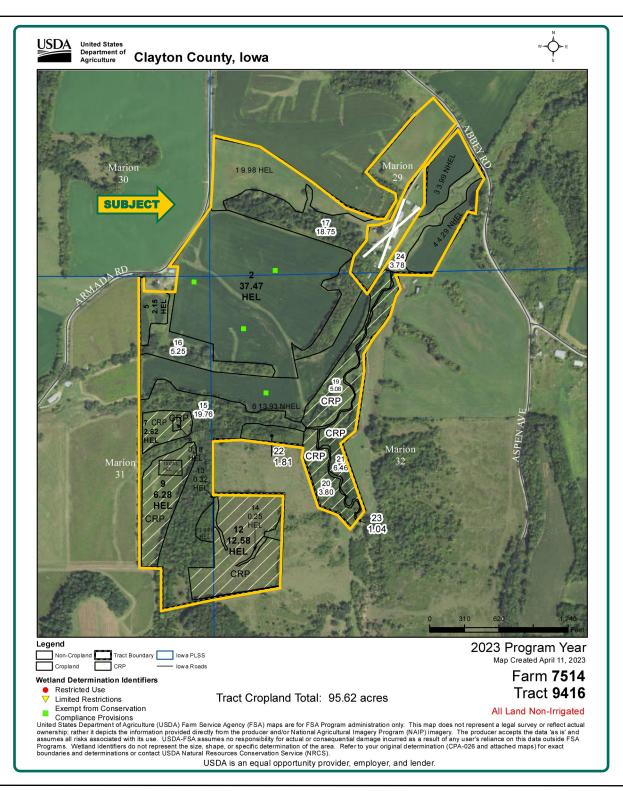

# **FSA Map**

73.33 FSA/Eff. Crop Acres 37.63 CRP Acres

Cal Wilson Licensed Salesperson in IA 319.360.1009 CalW@Hertz.ag **319.234.1949** 6314 Chancellor Dr./ P.O. Box 1105 Cedar Falls, IA 50613 **www.Hertz.ag** 

#### **FSA Data**

Farm Number 7514, Tract 9416 FSA/Eff. Crop Acres: 73.33 CRP Acres: 37.63 Corn Base Acres: 30.80 Corn PLC Yield: 144 Bu. Bean Base Acres: 1.45 Bean PLC Yield: 43 Bu.

#### **CRP Contracts**

There are 37.63 acres enrolled in three CRP contracts.

- There are 15.34 acres enrolled in a CP22 contract that pays \$59.00/acre or \$905.00 annually and expires 09/30/2024.
- There are 9.71 acres enrolled in a CP12/ CP3A contract that pays \$172.40/acre or \$1,674.00 annually - and expires 09/30/2025.
- There are 12.58 acres enrolled in a CP25 contract that pays \$200.58/acre or \$2,523.00 annually and expires 09/30/2025.