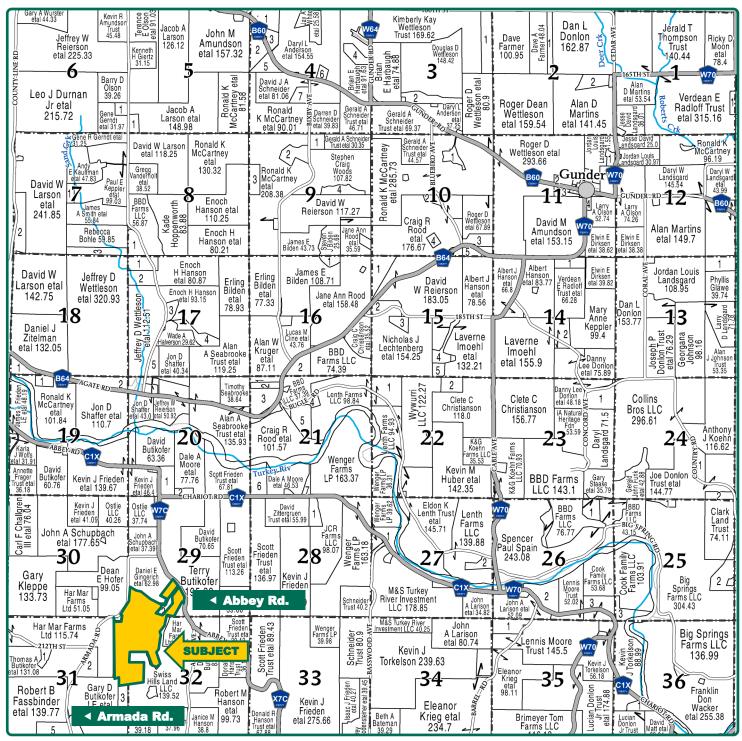

# **Plat Map**

### Marion Township, Clayton County, IA

Map reproduced with permission of Farm & Home Publishers, Ltd.

Cal Wilson Licensed Salesperson in IA 319.360.1009 CalW@Hertz.ag

**319.234.1949** 6314 Chancellor Dr./ P.O. Box 1105 Cedar Falls, IA 50613 **www.Hertz.ag** 