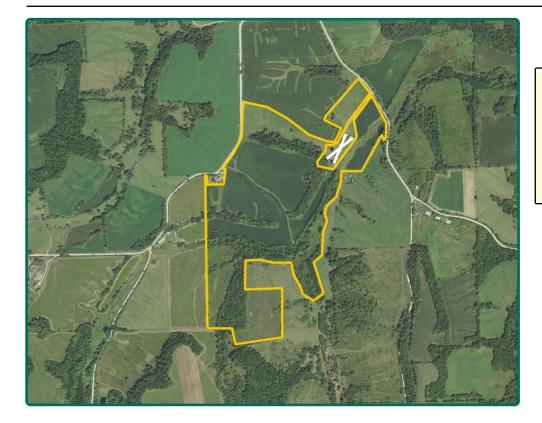

# **FSA Map**

73.33 FSA/Eff. Crop Acres 37.63 CRP Acres

Cal Wilson Licensed Salesperson in IA 319.360.1009 CalW@Hertz.ag **319.234.1949** 6314 Chancellor Dr./ P.O. Box 1105 Cedar Falls, IA 50613 **www.Hertz.ag** 

#### **FSA Data**

Farm Number 7514, Tract 9416 FSA/Eff. Crop Acres: 73.33 CRP Acres: 37.63 Corn Base Acres: 30.80 Corn PLC Yield: 144 Bu. Bean Base Acres: 1.45 Bean PLC Yield: 43 Bu.

#### **CRP Contracts**

There are 37.63 acres enrolled in three CRP contracts.

- There are 15.34 acres enrolled in a CP22 contract that pays \$59.00/acre or \$905.00 annually and expires 09/30/2024.
- There are 9.71 acres enrolled in a CP12/ CP3A contract that pays \$172.40/acre or \$1,674.00 annually - and expires 09/30/2025.
- There are 12.58 acres enrolled in a CP25 contract that pays \$200.58/acre or \$2,523.00 annually and expires 09/30/2025.