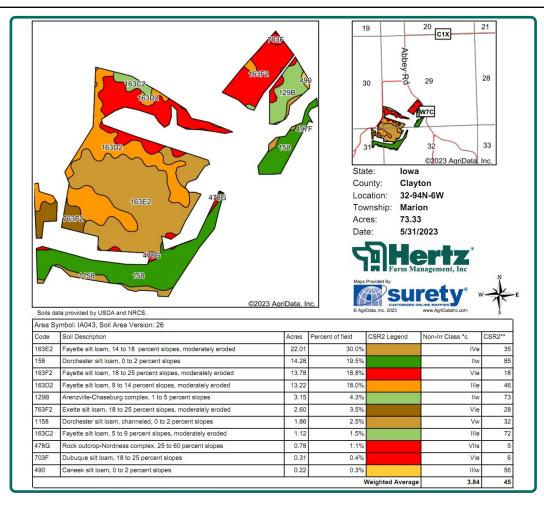

# Soil Map

73.33 FSA/Eff. Crop Acres

#### **Soil Types/Productivity**

Primary soils are Fayette silt loam and Dorchester silt loam. CSR2 on the FSA/ Eff. crop acres is 45.00. See soil map for details.