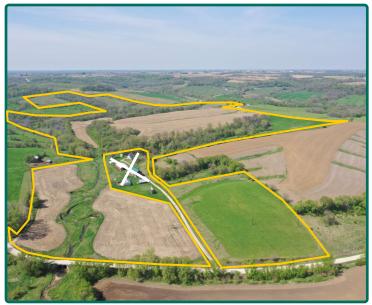

from sources deemed reliable, but cannot be guaranteed by Hertz Real Estate Services or its staff. All acres are considered more or less, unless otherwise stated. All property boundaries are approximate. Soil productivity ratings are based on the information currently available in the USDA/NRCS soil survey database. Those numbers are subject to change on an annual basis.

Cal Wilson Licensed Salesperson in IA 319.360.1009 CalW@Hertz.ag **319.234.1949** 6314 Chancellor Dr./ P.O. Box 1105 Cedar Falls, IA 50613 **www.Hertz.ag** 



# **FSA Map**

73.33 FSA/Eff. Crop Acres 37.63 CRP Acres



Cal Wilson Licensed Salesperson in IA 319.360.1009 CalW@Hertz.ag **319.234.1949** 6314 Chancellor Dr./ P.O. Box 1105 Cedar Falls, IA 50613 **www.Hertz.ag** 



## Property Photos

#### Looking southwest



Looking west



#### Looking northwest





Cal Wilson Licensed Salesperson in IA 319.360.1009 CalW@Hertz.ag **319.234.1949** 6314 Chancellor Dr./ P.O. Box 1105 Cedar Falls, IA 50613 **www.Hertz.ag**