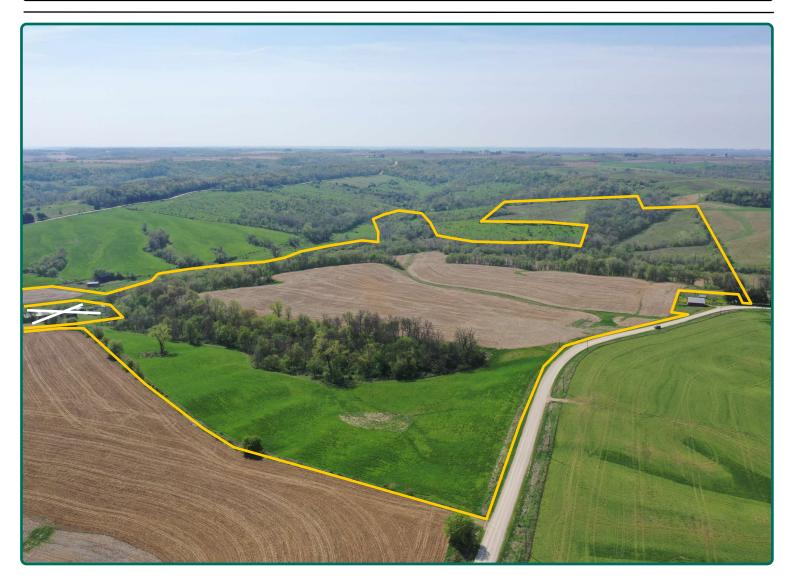

# **Aerial Photo**

159.72 Acres, m/l

| FSA/Eff. Crop Acro | es: 73.33  |
|--------------------|------------|
| CRP Acres:         | 37.63      |
| Corn Base Acres:   | 30.80      |
| Bean Base Acres:   | 1.45       |
| Soil Productivity: | 45.00 CSR2 |

#### Property Information 159.72 Acres, m/l