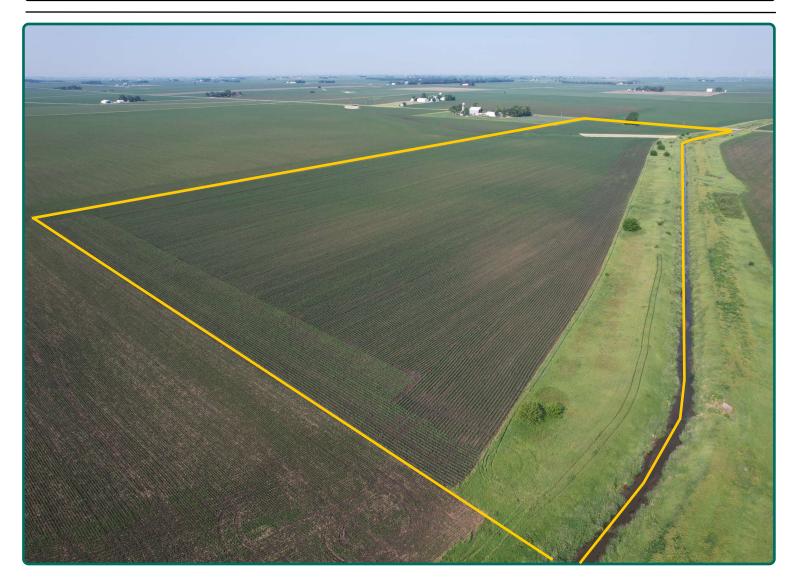

# **Aerial Photo**

46.29 Acres, m/l

| FSA/Eff. Crop Acre | s: 39.64    |
|--------------------|-------------|
| CRP Acres:         | 3.10        |
| Corn Base Acres:   | 19.00       |
| Bean Base Acres:   | 17.40       |
| Soil Productivity: | 139.80 P.I. |

#### Southeast Corner looking Northwest