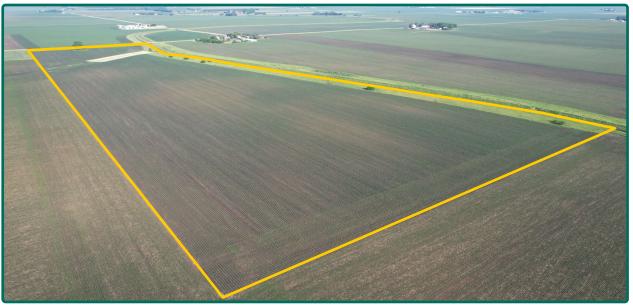

# **Aerial Photo**

46.29 Acres, m/l

| FSA/Eff. Crop Acre | s: 39.64    |
|--------------------|-------------|
| CRP Acres:         | 3.10        |
| Corn Base Acres:   | 19.00       |
| Bean Base Acres:   | 17.40       |
| Soil Productivity: | 139.80 P.I. |

### Property Information 46.29 Acres, m/l