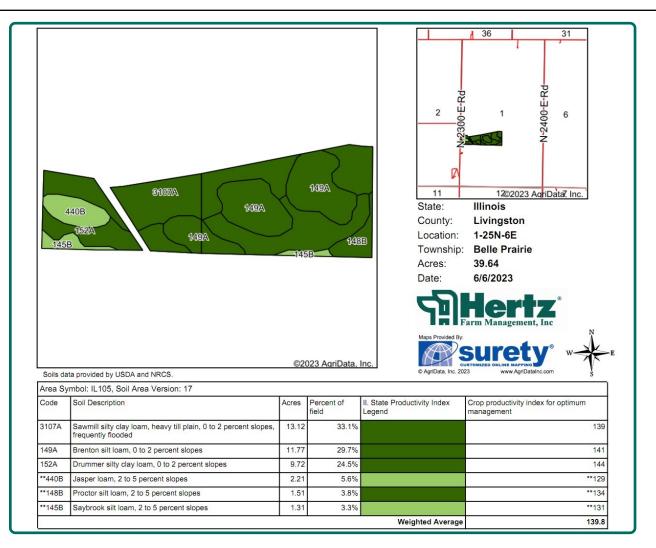

#### **Soil Types/Productivity**

Main soil types are Sawmill and Brenton. Productivity Index (PI) on the FSA/Eff. Crop acres is 139.80. See soil map for details.

# Soil Map

39.64 FSA/Eff. Crop Acres