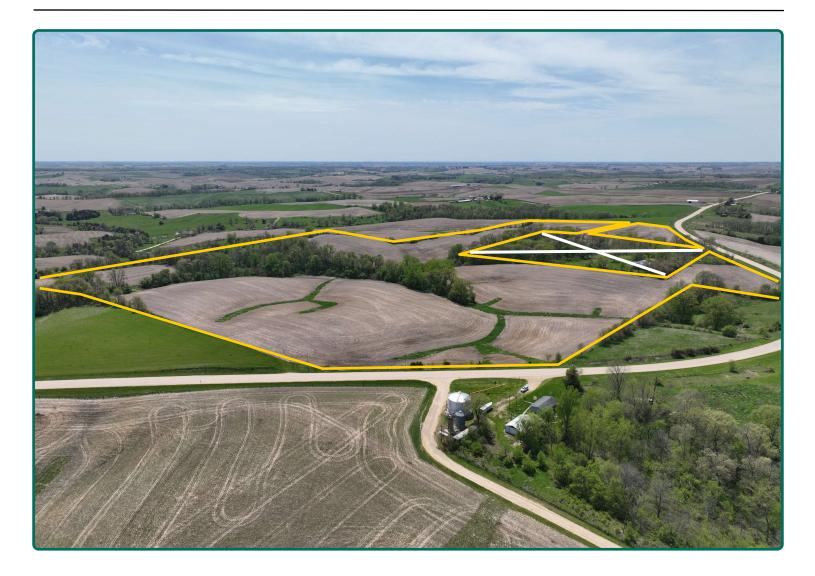

## **Aerial Photo**

76.70 Acres, m/l

| FSA/Eff. Crop Acres:     | 66.31* |
|--------------------------|--------|
| Corn Base Acres:         | 57.49* |
| Oats Base Acres:         | 0.71*  |
| Soil Productivity: 36.30 | ) CSR2 |
| *Acres are estimated.    |        |

#### **Excepted Parcel**

There are approximately 0.40 acres excepted out of the west-central portion of this farm. The ownership of this portion is unknown. The Kinion family has been farming it for many years. Contact the listing agent for more details.

## 66.31 Est. FSA/Eff. Crop Acres