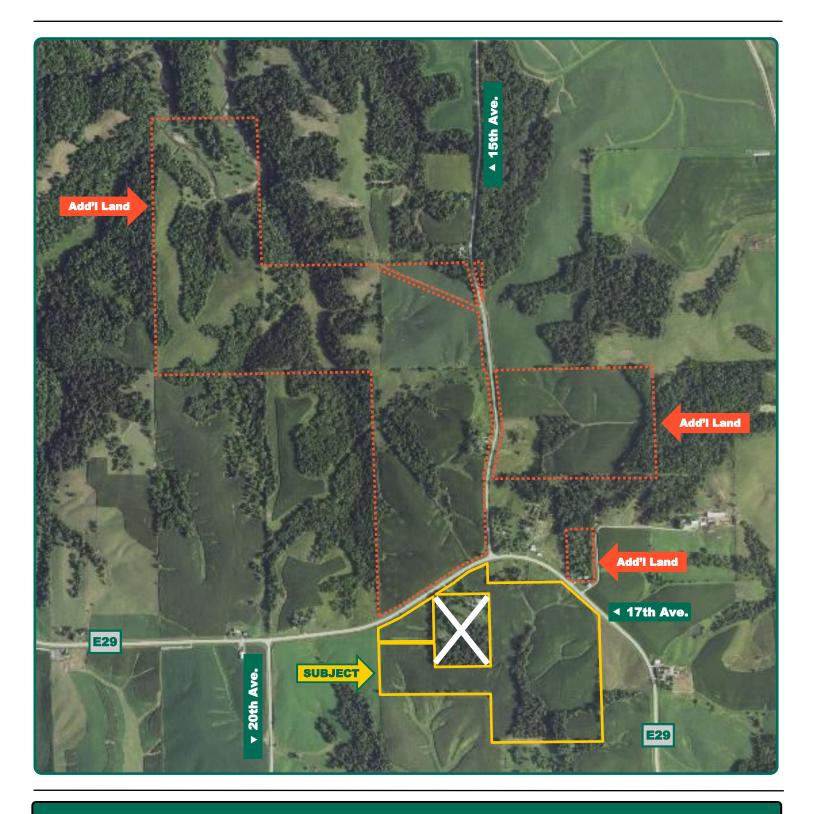

#### **Additional Land for Sale**

Seller has three additional tracts of land for sale located north of this property. See Additional Land Aerial Photo. The information gathered for this brochure is from sources deemed reliable, but cannot be guaranteed by Hertz Real Estate Services or its staff. All acres are considered more or less, unless otherwise stated. All property boundaries are approximate. Soil productivity ratings are based on the information currently available in the USDA/NRCS soil survey database. Those numbers are subject to change on an annual basis.

## Additional Land Aerial Photo

Rebecca Frantz, ALC Licensed Salesperson in IA 319-330-2945 RebeccaF@Hertz.ag **319-895-8858** 102 Palisades Road & Hwy. 1 Mount Vernon, IA 52314 **www.Hertz.ag**