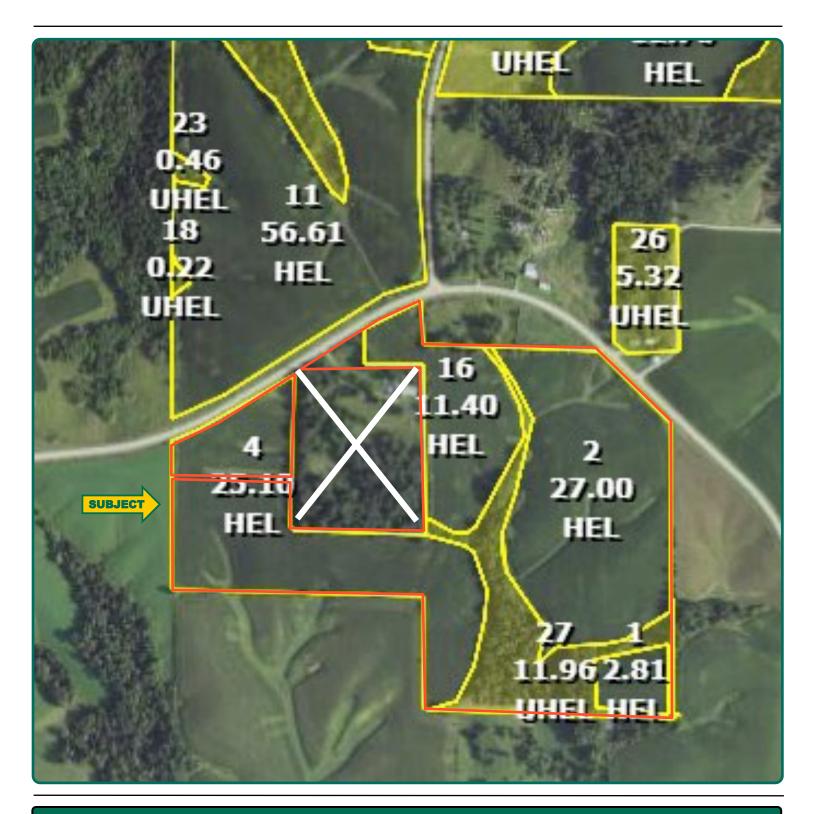

REID: 010-2426-04

**Plat Map** 

Clay & Wyoming Townships, Jones County, IA

Map reproduced with permission of Farm & Home Publishers, Ltd.

Rebecca Frantz, ALC Licensed Salesperson in IA 319-330-2945 RebeccaF@Hertz.ag **319-895-8858** 102 Palisades Road & Hwy. 1 Mount Vernon, IA 52314 **www.Hertz.ag** 

#### **Legal Description**

That Part of the NE<sup>1</sup>/<sub>4</sub> of the SW<sup>1</sup>/<sub>4</sub> and the W<sup>1</sup>/<sub>2</sub> of the SE<sup>1</sup>/<sub>4</sub>, lying S of the road, in Section 1, Township 84, North, Range 1, West of the 5th P.M., Jones County, Iowa. Subject to survey. Updated Abstract to govern.