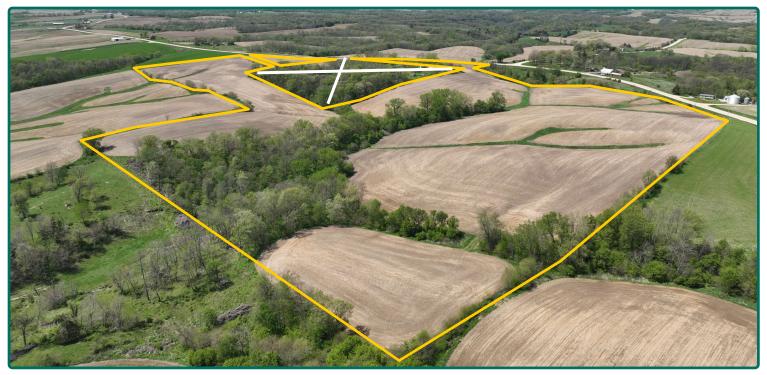

## **Aerial Photo**

76.70 Acres, m/l

| FSA/Eff. Crop Acres:     | 66.31* |
|--------------------------|--------|
| Corn Base Acres:         | 57.49* |
| Oats Base Acres:         | 0.71*  |
| Soil Productivity: 36.30 | ) CSR2 |
| *Acres are estimated.    |        |

## 66.31 Est. FSA/Eff. Crop Acres