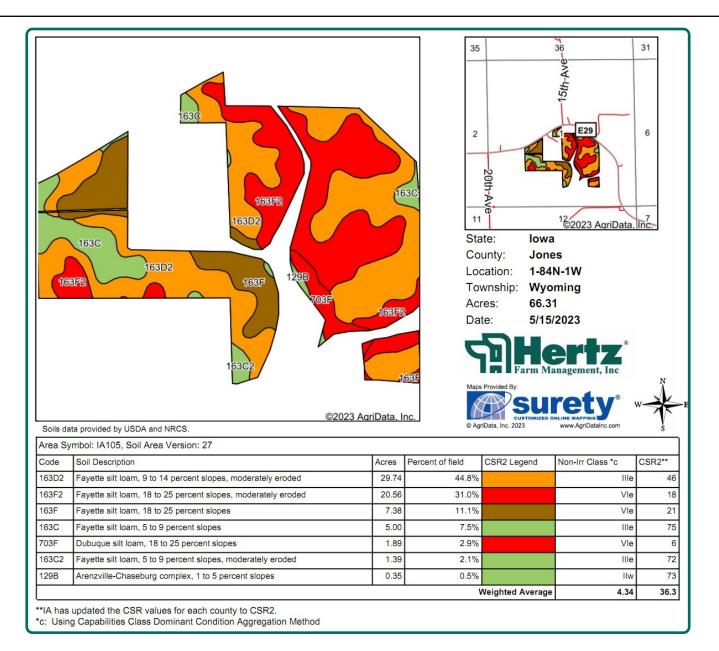

#### **Soil Types/Productivity**

Primary soil is Fayette. CSR2 on the Est. FSA/Eff. crop acres is 36.30. See soil map for detail.