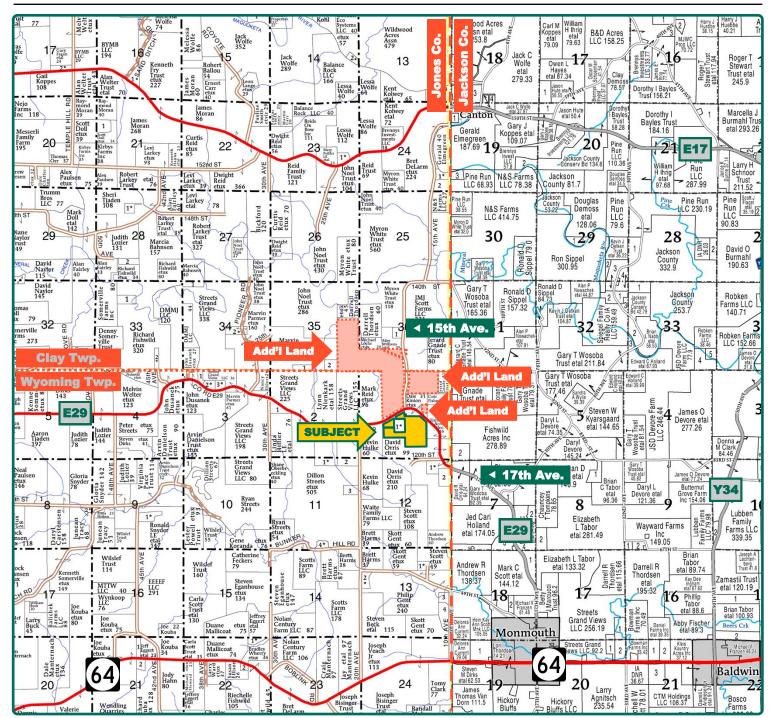

REID: 010-2426-04

**Plat Map** 

Clay & Wyoming Townships, Jones County, IA

Map reproduced with permission of Farm & Home Publishers, Ltd.

Rebecca Frantz, ALC Licensed Salesperson in IA 319-330-2945 RebeccaF@Hertz.ag **319-895-8858** 102 Palisades Road & Hwy. 1 Mount Vernon, IA 52314 **www.Hertz.ag** 