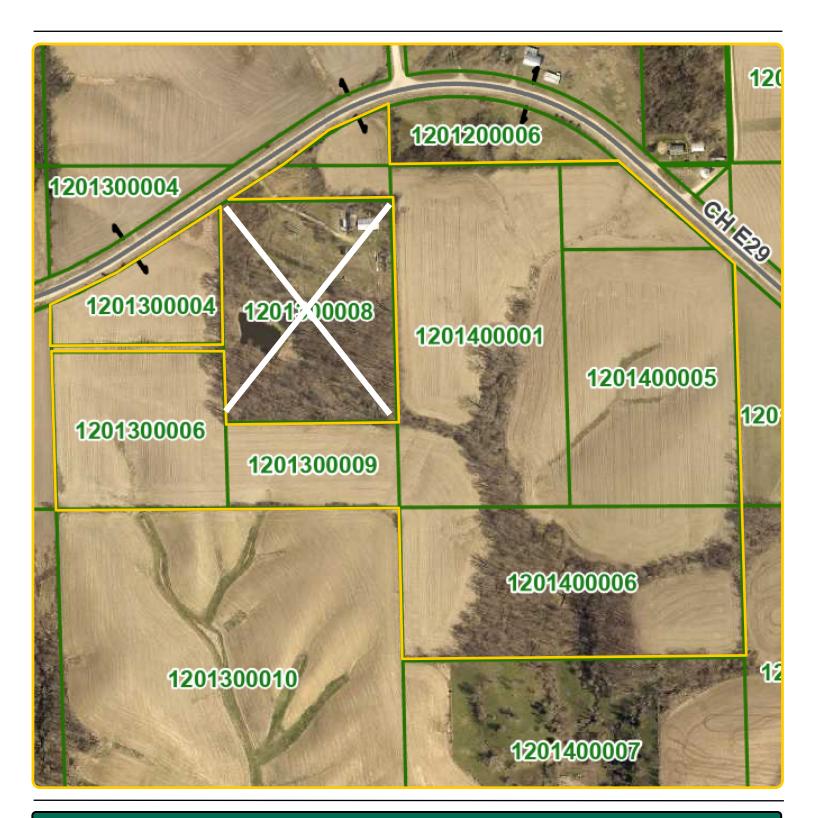

#### **Real Estate Tax**

Taxes Payable 2022 - 2023: \$1,261.00\* Net Taxable Acres: 76.70 Tax per Net Taxable Acre: \$16.44\* Tax Parcel ID #s: 1201300006, 1201300007, 1201300009, 1201400001, 1201400002, 1201400005, 1201400006, part of 1201100004 & 1201300004 \**Taxes estimated pending survey of property. Jones County Treasurer/Assessor will determine final tax figures.* 