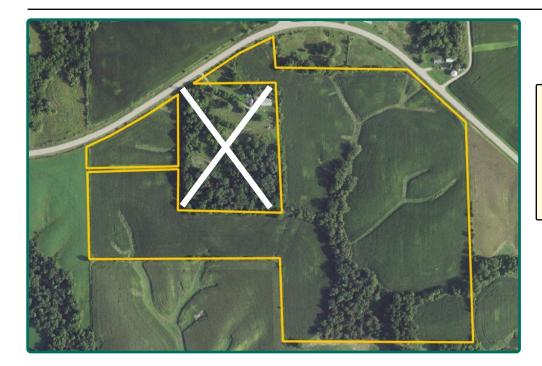

#### **Additional Land for Sale**

Seller has three additional tracts of land for sale located north of this property. See Additional Land Aerial Photo. The information gathered for this brochure is from sources deemed reliable, but cannot be guaranteed by Hertz Real Estate Services or its staff. All acres are considered more or less, unless otherwise stated. All property boundaries are approximate. Soil productivity ratings are based on the information currently available in the USDA/NRCS soil survey database. Those numbers are subject to change on an annual basis.

## Additional Land Aerial Photo

Rebecca Frantz, ALC Licensed Salesperson in IA 319-330-2945 RebeccaF@Hertz.ag **319-895-8858** 102 Palisades Road & Hwy. 1 Mount Vernon, IA 52314 **www.Hertz.ag**