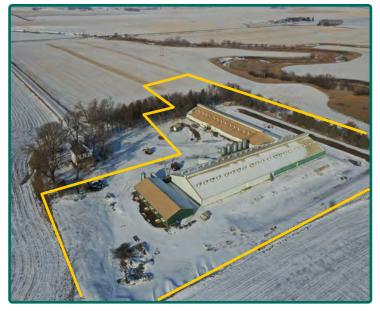

#### 7.81 Acres, m/l & Three, Hog Finishing Buildings

#### Property Information 7.81 Acres, m/l