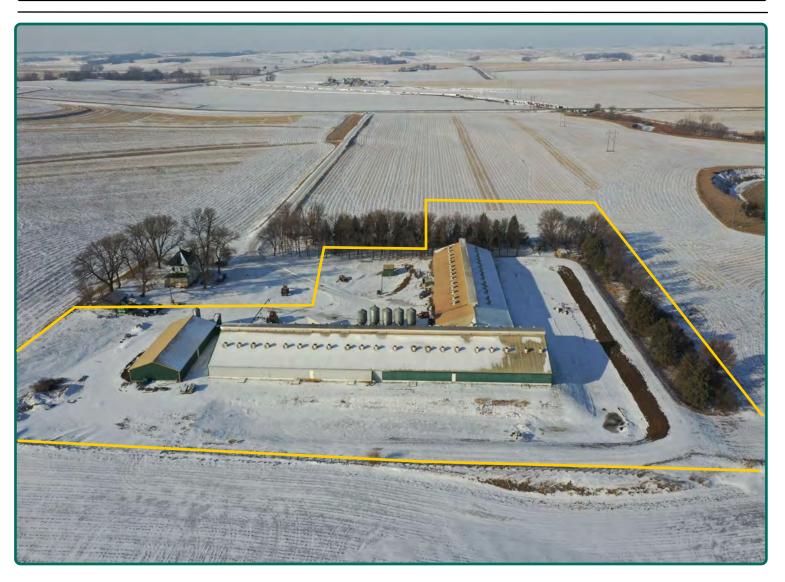

### **Aerial Photo**

7.81 Acres, m/l

#### Property Information 7.81 Acres, m/l