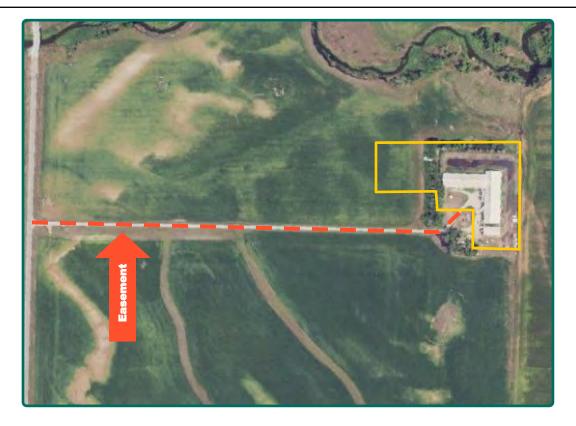

| Cooree Cooree                                                                                                                                                                   |

Map reproduced with permission of Farm & Home Publishers, Ltd.

Kyle Hansen, ALC Licensed Broker in IA, MO & NE 515-370-3446 KyleH@Hertz.ag



### **Aerial Photo**

7.81 Acres, m/l



#### Property Information 7.81 Acres, m/l

#### Location

From Kingsley: Go north on IA-140 for  $1\frac{1}{2}$  miles. The site is on the east side of the road.

#### Address

Hwy 140 Kingsley, IA 51028

#### Price & Terms PRICE REDUCED!

• <del>\$510,000</del> \$459,000

• 10% down upon acceptance of offer; balance due in cash at closing.

#### Possession

As negotiated.

#### **Real Estate Tax**

Taxes Payable 2023 - 2024: \$2,738.00 Net Taxable Acres: 7.81 Tax Parcel ID #: 27-17-300-007

#### Contract

No contract in place.

#### **Buildings**

There are three, finishing barns with a total capacity of 5,300 head. West barn is 70' x 238' with an 8' pit. East barn is 80' x 276' with an 8' pit. East and west barns were built in 1998. South barn, built in 2006, is 40' x 90' with an 8' pi