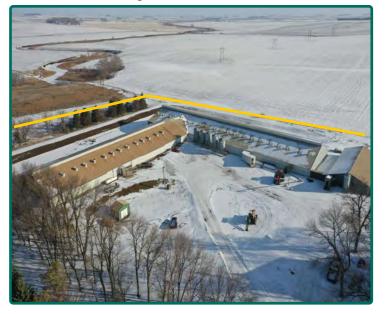

### **Aerial Photo**

7.81 Acres, m/l

#### Property Information 7.81 Acres, m/l

#### **Buildings**

There are three, finishing barns with a total capacity of 5,300 head. West barn is 70' x 238' with an 8' pit. East barn is 80' x 276' with an 8' pit. East and west barns were built in 1998. South barn, built in 2006, is 40' x 90' with an 8' pit. All barns were renovated in 2014. Barns are wood-framed with poured concrete stem and fully insulated walls.