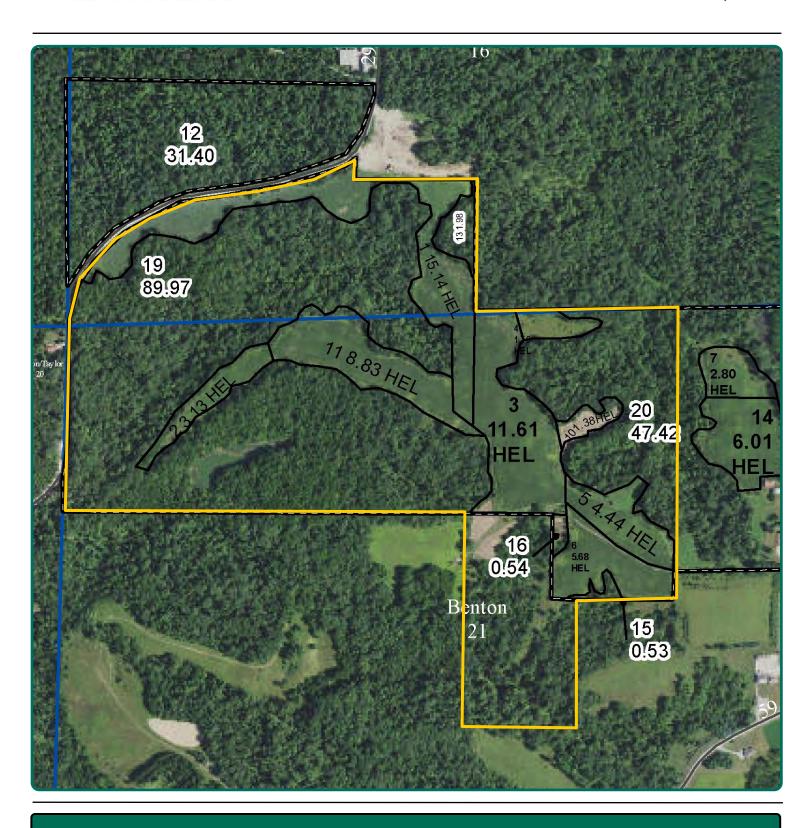

### **Aerial Photo**

191.00 Acres, m/l

FSA/Eff. Crop Acres: 51.91 Corn Base Acres: 25.42\* Soil Productivity: 65.90 CSR2

\*Acres are estimated.

#### **FSA Data**

Part of Farm Number 43, Tract 3527 FSA/Eff. Crop Acres: 51.91 Corn Base Acres: 25.42\* Corn PLC Yield: 138 Bu. \*Acres are estimated pending reconstitution of farm by the Benton County FSA office.

## **FSA Map**

51.91 FSA/Eff. Crop Acres

Troy Louwagie, ALC Licensed Broker in IA & IL 319-721-4068 TroyL@Hertz.ag