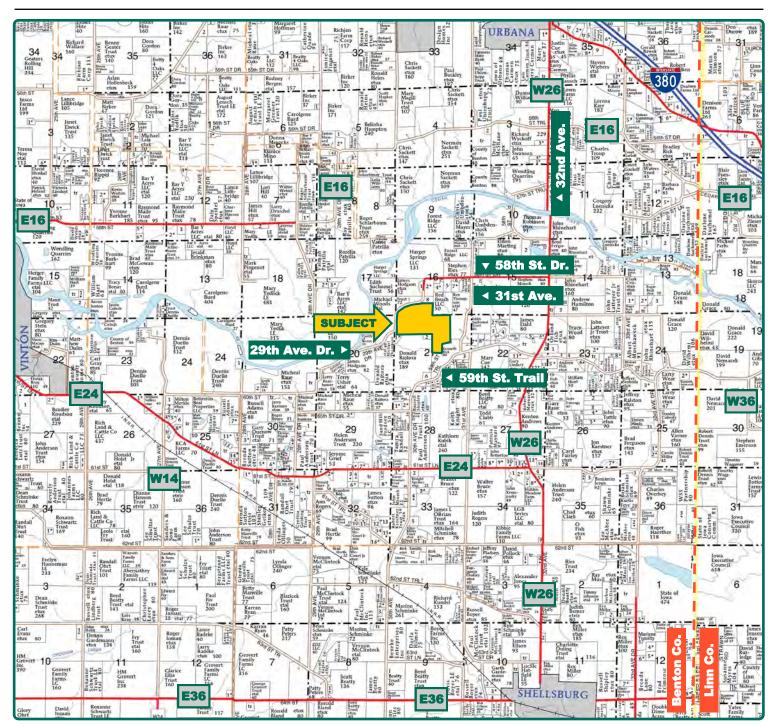

## Plat Map

Benton Township, Benton County, IA

Map reproduced with permission of Farm & Home Publishers, Ltd.

#### Location

**From Urbana:** 3½ miles south on 32nd Ave., 1½ miles west on 58th St. Dr. and ¼ mile south on 29th Ave. Dr.

From Shellsburg: 5½ miles north on 32nd Ave., 1½ miles west on 58th St. Dr. and ¼ mile south on 29th Ave. Dr.