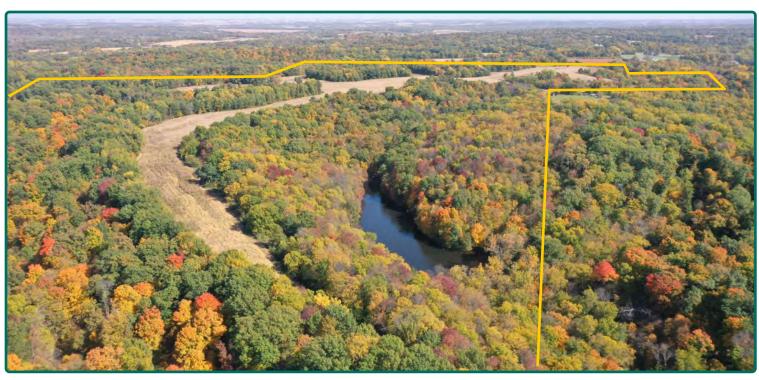

#### **Water & Well Information**

There are two older wells on this property. The status of these wells is unknown. There is a pond located in the southwest portion of the farm.

#### **Comments**

Beautiful, recreational property located close to the Cedar River with easy access to Interstate 380. It includes a mixture of cropland, pond and timber. An abundance of wildlife and recreational opportunities with attractive potential building sites.

# **Property Photos**

Troy Louwagie, ALC Licensed Broker in IA & IL 319-721-4068 TroyL@Hertz.ag