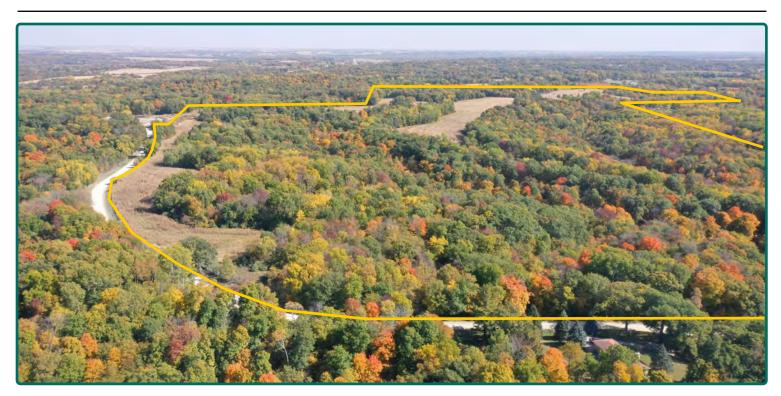

#### **Comments**

Beautiful, recreational property located close to the Cedar River with easy access to Interstate 380. It includes a mixture of cropland, pond and timber. An abundance of wildlife and recreational opportunities with attractive potential building sites.

## Property Photos

Troy Louwagie, ALC Licensed Broker in IA & IL 319-721-4068 TroyL@Hertz.ag