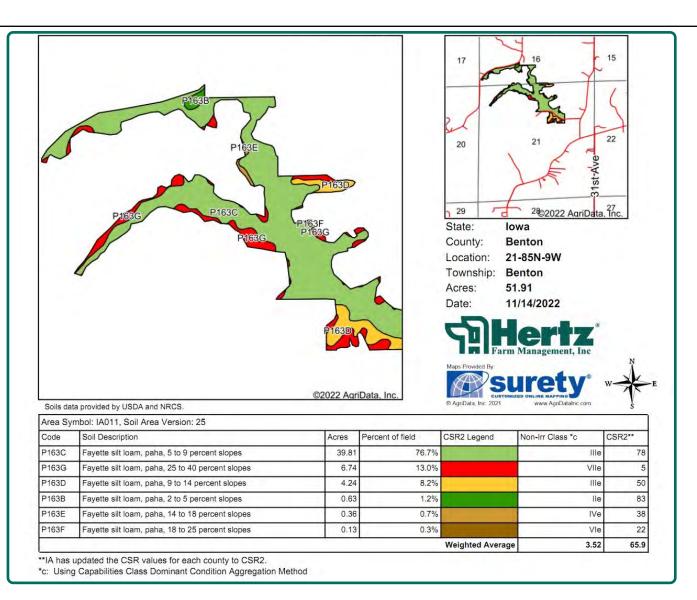

#### **Soil Types/Productivity**

The primary soil type is Fayette. CSR2 on the FSA/Eff. crop acres is 65.90. See soil map for detail.

## Soil Map

51.91 Est. FSA/Eff. Crop Acres