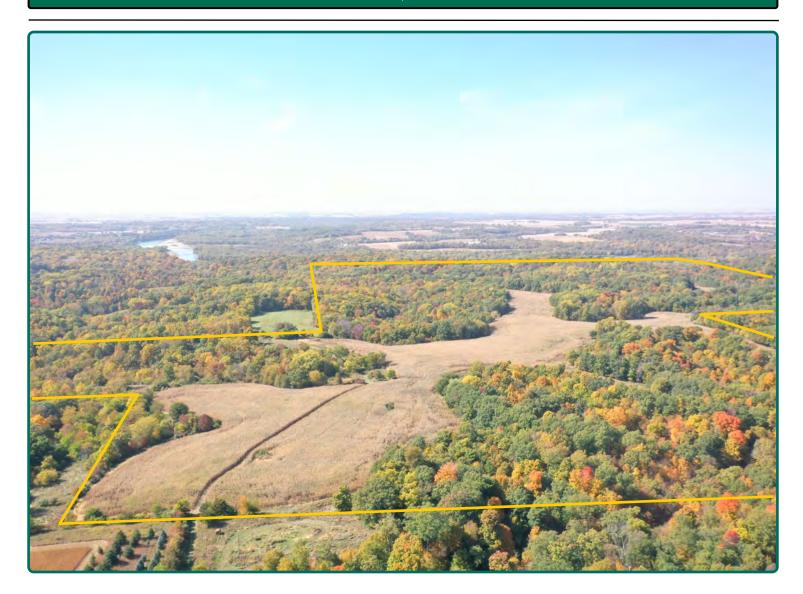

## Property Photos

Troy Louwagie, ALC Licensed Broker in IA & IL 319-721-4068 TroyL@Hertz.ag

# **Property Photos**

Troy Louwagie, ALC Licensed Broker in IA & IL 319-721-4068 TroyL@Hertz.ag

#### **Comments**

Beautiful, recreational property located close to the Cedar River with easy access to Interstate 380. It includes a mixture of cropland, pond and timber. An abundance of wildlife and recreational opportunities with attractive potential building sites.