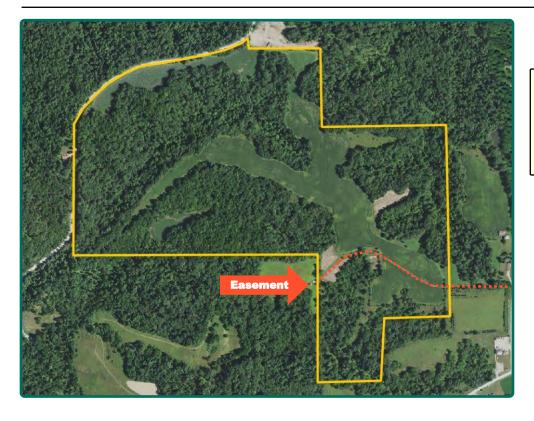

#### **Easement**

There is an access easement in the southeast portion of the farm from the east. This easement continues through the property providing access to the adjoining land southwest of this property.

#### **Water & Well Information**

There are two older wells on this property. The status of these wells is unknown. There is a pond located in the southwest portion of the farm.