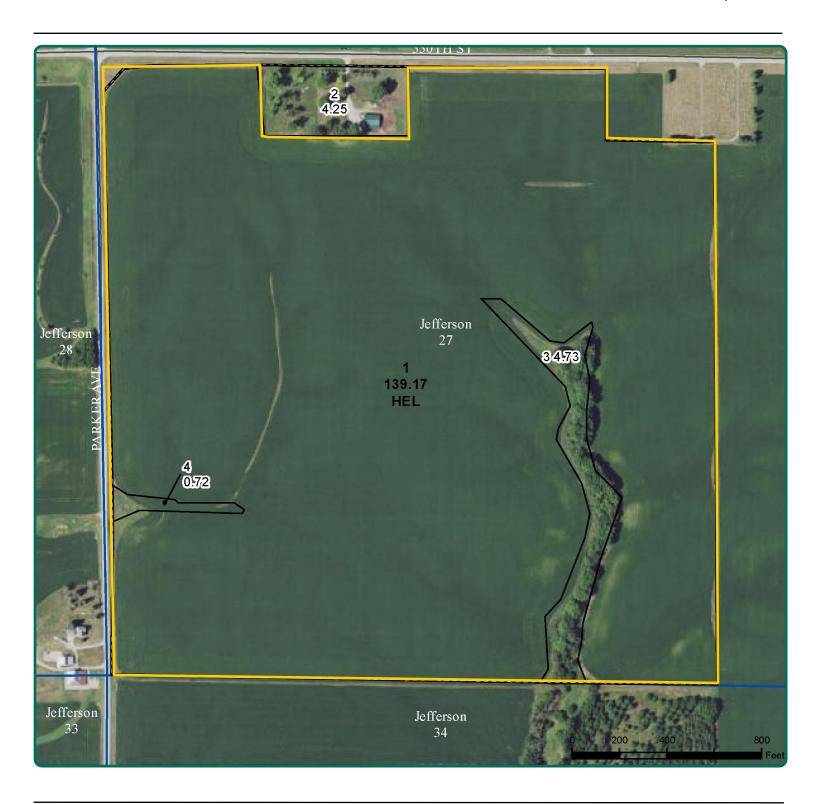

## **FSA Map**

139.17 FSA/Eff. Crop Acres

Matt Vegter, ALC Licensed Salesperson in IA 515-290-7286 MattV@Hertz.ag **515-382-1500** 415 S. 11th Street Nevada, IA 50201 **www.Hertz.ag** 

## **Aerial Photo**

147.45 Acres, m/l

FSA/Eff. Crop Acres: 139.17 Corn Base Acres: 68.59 Bean Base Acres: 70.58 Soil Productivity: 72.20 CSR2

#### **FSA Data**

Farm Number 7099, Tract 9846 FSA/Eff. Crop Acres: 139.17 Corn Base Acres: 68.59 Corn PLC Yield: 145 Bu. Bean Base Acres: 70.58 Bean PLC Yield: 44 Bu.