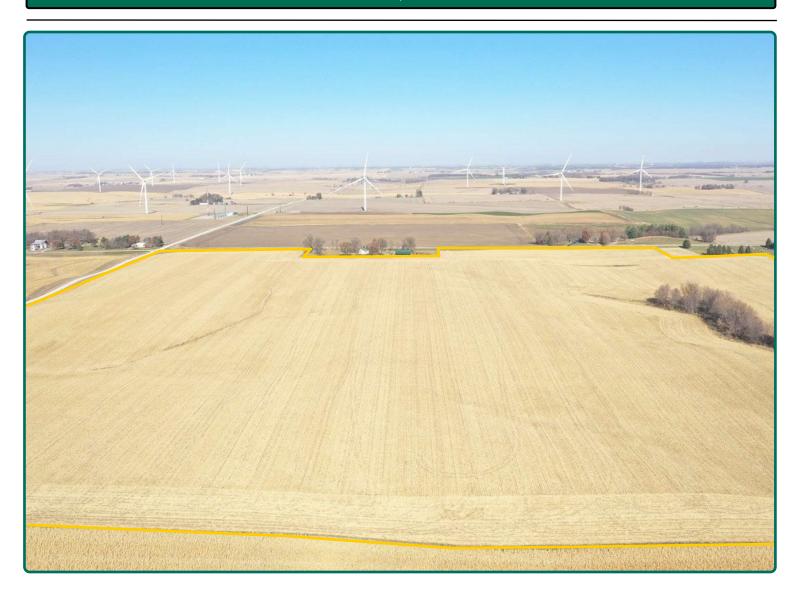

## **Land For Sale**

ACREAGE:

**LOCATION:** 

147.45 Acres, m/l

**Marshall County, IA** 



#### **Property** Key Features

- Located ½ Mile West of Laurel
- 139.17 FSA/Eff. Crop Acres Carrying A 72.20 CSR2
- Highly Productive Farmland on a Hard-Surfaced Road

Matt Vegter, ALC
Licensed Salesperson in IA
515-290-7286
MattV@Hertz.ag

**515-382-1500** 415 S. 11th Street Nevada, IA 50201 www.**Hertz.ag** 



## **Plat Map**

Jefferson Township, Marshall County, IA



Map reproduced with permission of Farm & Home Publishers, Ltd.



## **Aerial Photo**

147.45 Acres, m/l



FSA/Eff. Crop Acres: 139.17 Corn Base Acres: 68.59 Bean Base Acres: 70.58 Soil Productivity: 72.20 CSR2

## Property Information 147.45 Acres, m/l

#### Location

From Laurel: Go west on E67 / 330th Street for ½ mile. Property is on the south side of the road.

#### **Legal Description**

SW<sup>1</sup>/<sub>4</s