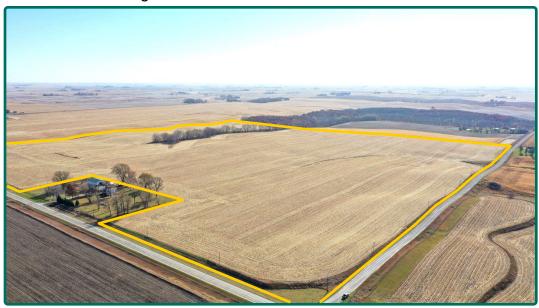

. Crop Acres



#### **Comments**

Great soils on this ridge top Marshall County farm.

The information gathered for this brochure is from sources deemed reliable, but cannot be guaranteed by Hertz Real Estate Services or its staff. All acres are considered more or less, unless otherwise stated. All property boundaries are approximate. Soil productivity ratings are based on the information currently available in the USDA/NRCS soil survey database. Those numbers are subject to change on an annual basis.



## **FSA Map**

139.17 FSA/Eff. Crop Acres



Matt Vegter, ALC Licensed Salesperson in IA 515-290-7286 MattV@Hertz.ag **515-382-1500** 415 S. 11th Street Nevada, IA 50201 **www.Hertz.ag** 



# **Property Photos**

#### **Southwest Looking Northeast**



#### Northwest Looking Southeast