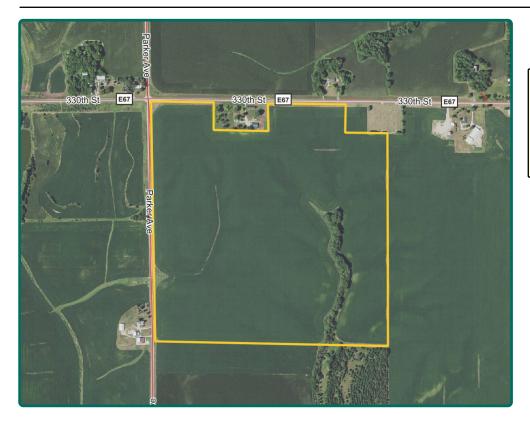

## **Aerial Photo**

147.45 Acres, m/l

FSA/Eff. Crop Acres: 139.17 Corn Base Acres: 68.59 Bean Base Acres: 70.58 Soil Productivity: 72.20 CSR2