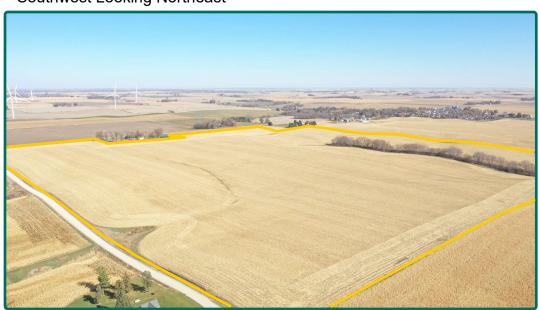

ag** 



## Soil Map

139.17 FSA/Eff. Crop Acres



#### **Comments**

Great soils on this ridge top Marshall County farm.

The information gathered for this brochure is from sources deemed reliable, but cannot be guaranteed by Hertz Real Estate Services or its staff. All acres are considered more or less, unless otherwise stated. All property boundaries are approximate. Soil productivity ratings are based on the information currently available in the USDA/NRCS soil survey database. Those numbers are subject to change on an annual basis.



## **FSA Map**

139.17 FSA/Eff. Crop Acres



Matt Vegter, ALC Licensed Salesperson in IA 515-290-7286 MattV@Hertz.ag **515-382-1500** 415 S. 11th Street Nevada, IA 50201 **www.Hertz.ag** 



# **Property Photos**

#### **Southwest Looking Northeast**



#### Northwest Looking Southeast