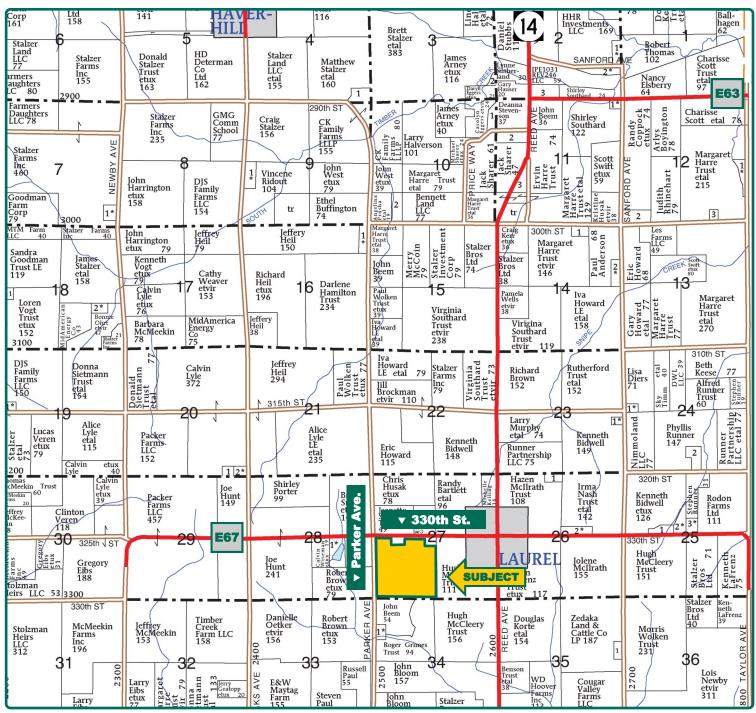

## **Plat Map**

Jefferson Township, Marshall County, IA

Map reproduced with permission of Farm & Home Publishers, Ltd.