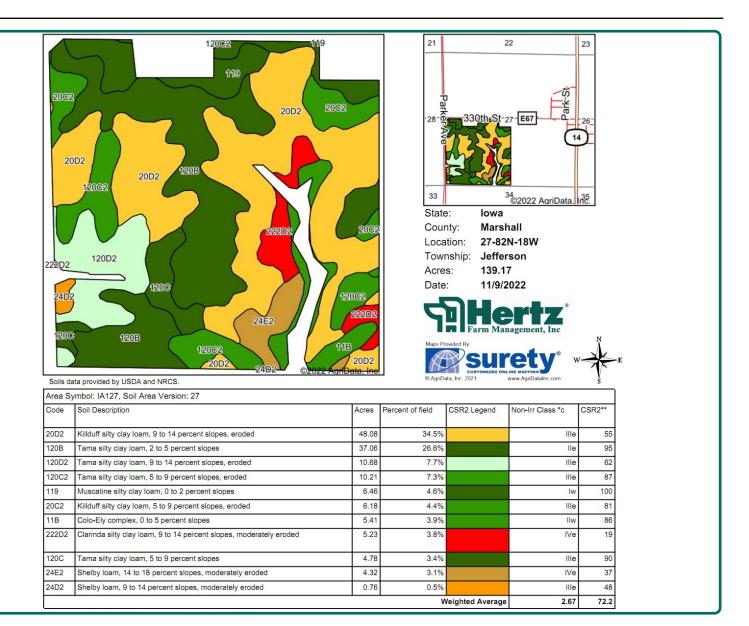

#### **Soil Types/Productivity**

Primary soils are Killduff and Tama. CSR2 on the FSA/Eff. crop acres is 72.20. See soil map for detail.

## Soil Map

139.17 FSA/Eff. Crop Acres