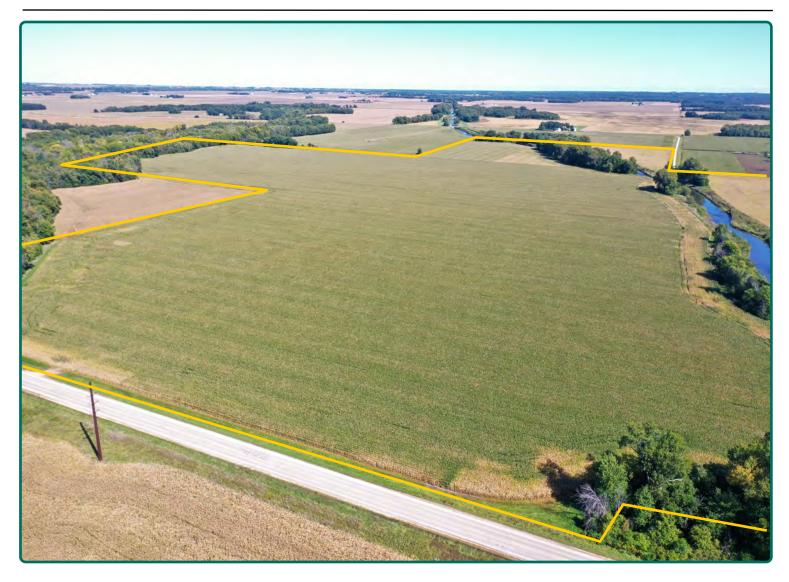

# Land For Sale

#### ACREAGE:

#### LOCATION:

### 231.55 Acres, m/l

### Lee County, IL



### **Property** Key Features

- Productive Lee County Farm Located Along State Highway 26
- Green River Access Providing Unique Recreational Opportunities
- Great Addition to an Existing Farm Operation or Investment Portfolio

Rich Grever, AFM, CCA Designated Managing Broker in IL 217-725-9881 RichG@Hertz.ag 815-748-4440 143 N. 2nd St. DeKalb, IL 60115 www.Hertz.ag Troy Dukes Licensed Broker in IL 815-764-9082 TroyD@Hertz.ag

REID: 070-0088-01



# Plat Map

Marion & East Grove Townships, Lee County, IL



Map reproduced with permission of Rockford Map Publishers

Rich Grever, AFM, CCA Designated Managing Broker in IL 217-725-9881 RichG@Hertz.ag 815-748-4440 143 N. 2nd St. DeKalb, IL 60115 www.Hertz.ag



# **Aerial Photo**

231.55 Acres, m/l



| FSA/Eff. Crop Acre | s: 185.14   |
|---