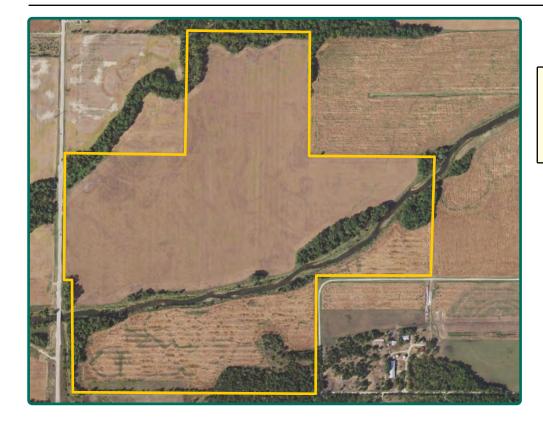

# **Aerial Photo**

231.55 Acres, m/l

| FSA/Eff. Crop Acre | s: 185.14   |
|--------------------|-------------|
| Corn Base Acres:   | 181.00      |
| Soil Productivity: | 119.90 P.I. |