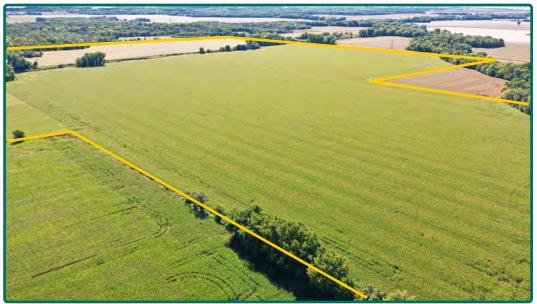

# Property Photos

### Looking Southwest

Soybeans South of the river, looking West

Corn North of the river, looking North

Rich Grever, AFM, CCA Designated Managing Broker in IL 217-725-9881 RichG@Hertz.ag 815-748-4440 143 N. 2nd St. DeKalb, IL 60115 www.Hertz.ag