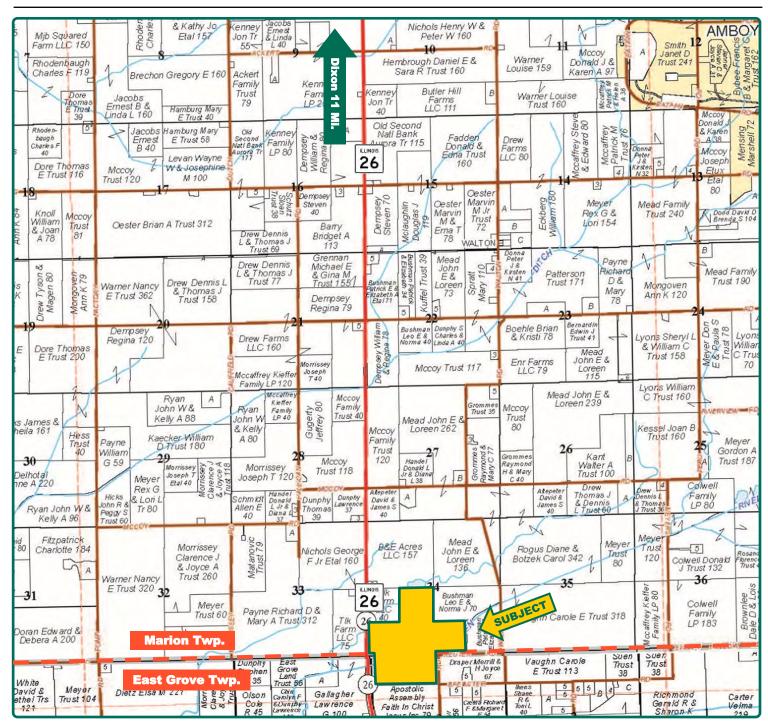

# Plat Map

Marion & East Grove Townships, Lee County, IL

Map reproduced with permission of Rockford Map Publishers

Rich Grever, AFM, CCA Designated Managing Broker in IL 217-725-9881 RichG@Hertz.ag 815-748-4440 143 N. 2nd St. DeKalb, IL 60115 www.Hertz.ag

#### Location

From Dixon: Go 11 miles south on State Hwy. 26. The farm will be on the east side of the road.

#### **Legal Description**

NE<sup>1</sup>/<sub>4</sub> of the SW<sup>1</sup>/<sub>4</sub>, the S<sup>1</sup>/<sub>2</sub> of the SW<sup>1</sup>/<sub>4</sub>, and the SW<sup>1</sup>/<sub>4</sub> of the SE<sup>1</sup>/<sub>4</sub> of Section 34, Township 20 North, Range 9 East of the 3rd P.M., Lee Co., IL (Marion Township) And the N<sup>1</sup>/<sub>2</sub> of the NW<sup>1</sup>/<sub>4</sub> of Section 3, Township 19 North, Range 9 East of the 3rd P.M., Lee Co., IL. (East Grove Township)