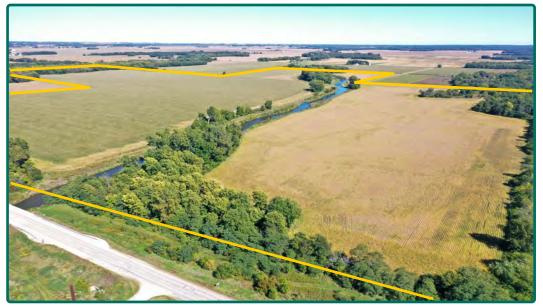

Natural with some tile. No maps available.

#### Water & Well Information

None.

#### Comments

This farm has 0.8 miles of Green River access and small areas of timber for recreation.

The information gathered for this brochure is from sources deemed reliable, but cannot be guaranteed by Hertz Real Estate Services or its staff. All acres are considered more or less, unless otherwise stated. All property boundaries are approximate. Soil productivity ratings are based on the information currently available in the USDA/NRCS soil survey database. Those numbers are subject to change on an annual basis.

#### Rich Grever, AFM, CCA Designated Managing Broker in IL 217-725-9881 RichG@Hertz.ag

815-748-4440 143 N. 2nd St. DeKalb, IL 60115 www.Hertz.ag



# Property Photos

### Looking Northeast



#### Looking Northwest



Rich Grever, AFM, CCA Designated Managing Broker in IL 217-725-9881 RichG@Hertz.ag 815-748-4440 143 N. 2nd St. DeKalb, IL 60115 www.Hertz.ag



# Property Photos

### Looking Southwest



Soybeans South of the river, looking West



Corn North of the river, looking North



Rich Grever, AFM, CCA Designated Managing Broker in IL 217-725-9881 RichG@Hertz.ag 815-748-4440 143 N. 2nd St. DeKalb, IL 60115 www.Hertz.ag