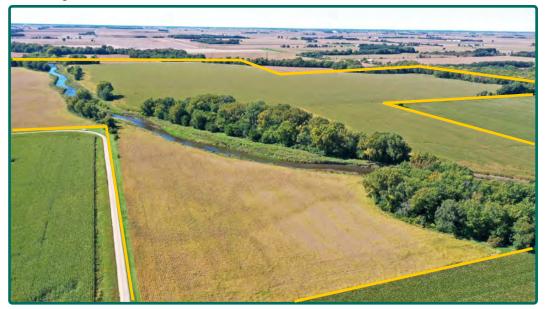

# Property Photos

### Looking Southwest

Soybeans South of the river, looking West

Corn North of the river, looking North

Rich Grever, AFM, CCA Designated Managing Broker in IL 217-725-9881 RichG@Hertz.ag 815-748-4440 143 N. 2nd St. DeKalb, IL 60115 www.Hertz.ag