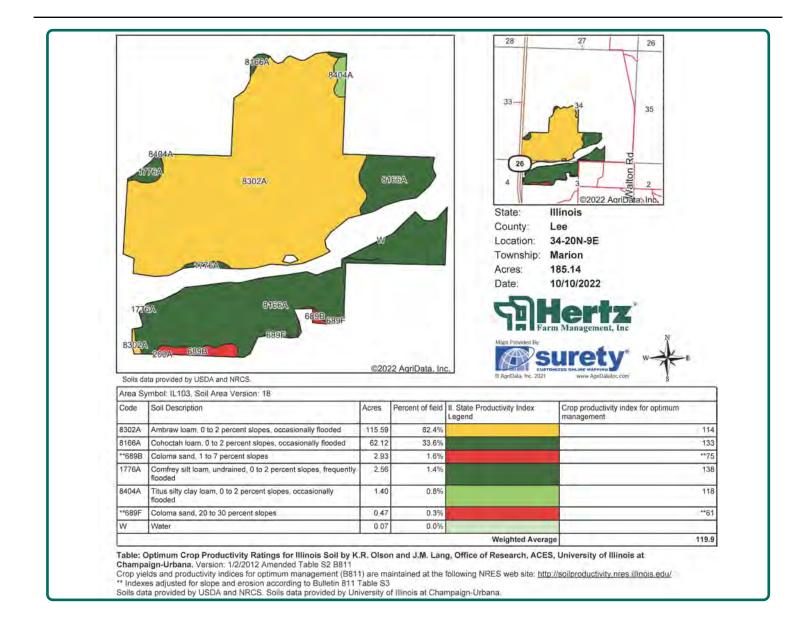

#### **Soil Types/Productivity**

Main soil types are Ambraw and Cohoctah. Productivity Index (PI) on the FSA/Eff. Crop acres is 119.90. See soil map for details.

# Soil Map

185.14 FSA/Eff. Crop Acres