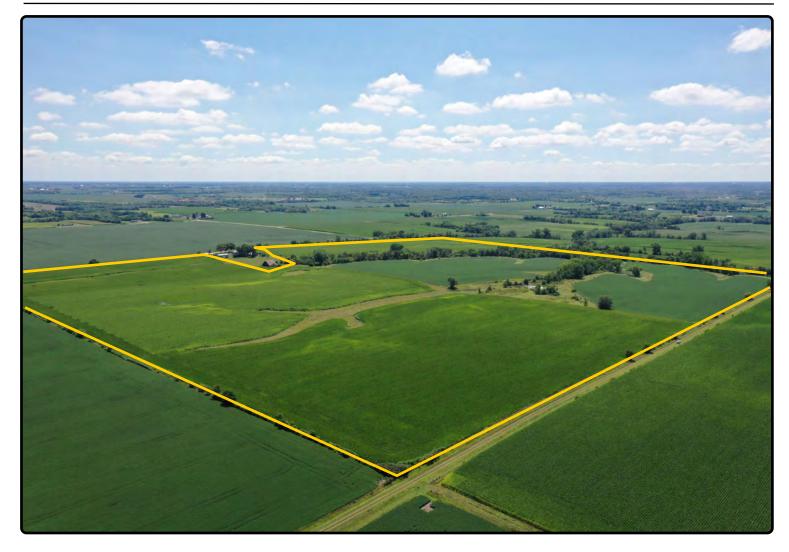

#### **Property** Key Features

- Located 6 Miles West of Mediapolis, Iowa
- 127.04 FSA/Eff. Crop Acres with an 82.20 CSR2
- Attractive Mixture of Cropland, CRP, Timber and Pond

Jim Rebhuhn, AFM Licensed Broker in IA 319-721-3180 JimR@Hertz.ag **319-895-8858** 102 Palisades Road & Hwy. 1 Mount Vernon, IA 52314 **www.Hertz.ag**  Troy Louwagie, ALC Licensed Broker in IA & IL 319-721-4068 TroyL@Hertz.ag