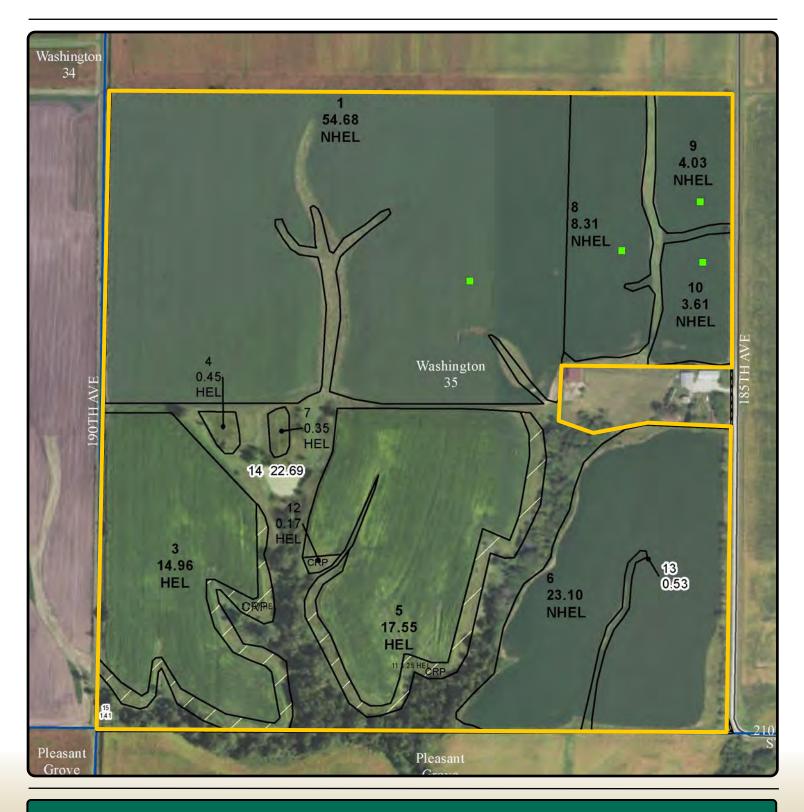

#### **Property** Key Features

- Located 6 Miles West of Mediapolis, Iowa
- 127.04 FSA/Eff. Crop Acres with an 82.20 CSR2
- Attractive Mixture of Cropland, CRP, Timber and Pond

Jim Rebhuhn, AFM Licensed Broker in IA 319-721-3180 JimR@Hertz.ag **319-895-8858** 102 Palisades Road & Hwy. 1 Mount Vernon, IA 52314 **www.Hertz.ag**  Troy Louwagie, ALC Licensed Broker in IA & IL 319-721-4068 TroyL@Hertz.ag