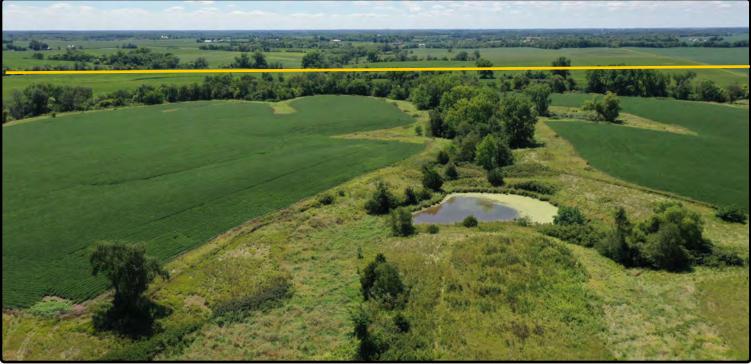

#### **Property** Key Features

- Located 6 Miles West of Mediapolis, Iowa
- 127.04 FSA/Eff. Crop Acres with an 82.20 CSR2
- Attractive Mixture of Cropland, CRP, Timber and Pond

Jim Rebhuhn, AFM Licensed Broker in IA 319-721-3180 JimR@Hertz.ag **319-895-8858** 102 Palisades Road & Hwy. 1 Mount Vernon, IA 52314 **www.Hertz.ag**  Troy Louwagie, ALC Licensed Broker in IA & IL 319-721-4068 TroyL@Hertz.ag