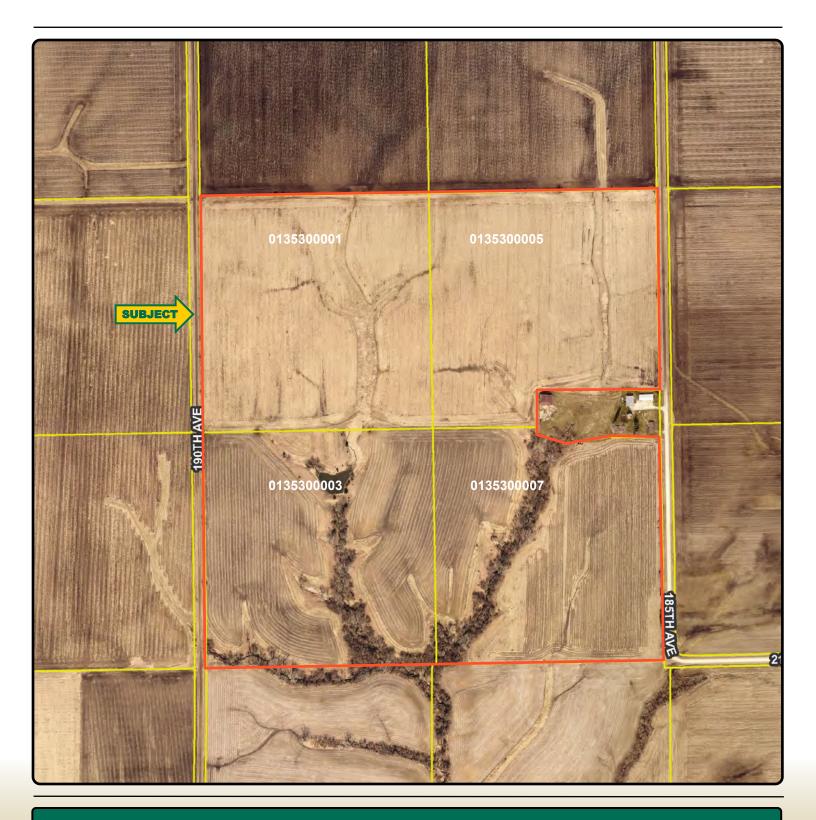

#### **Property** Key Features

- Located 6 Miles West of Mediapolis, Iowa
- 127.04 FSA/Eff. Crop Acres with an 82.20 CSR2
- Attractive Mixture of Cropland, CRP, Timber and Pond

Jim Rebhuhn, AFM Licensed Broker in IA 319-721-3180 JimR@Hertz.ag **319-895-8858** 102 Palisades Road & Hwy. 1 Mount Vernon, IA 52314 **www.Hertz.ag**  Troy Louwagie, ALC Licensed Broker in IA & IL 319-721-4068 TroyL@Hertz.ag

REID: 010-2364-01