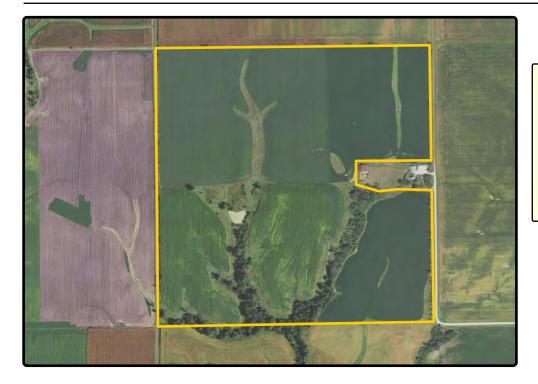

#### **Property** Key Features

- Located 6 Miles West of Mediapolis, Iowa
- 127.04 FSA/Eff. Crop Acres with an 82.20 CSR2
- Attractive Mixture of Cropland, CRP, Timber and Pond

Jim Rebhuhn, AFM Licensed Broker in IA 319-721-3180 JimR@Hertz.ag **319-895-8858** 102 Palisades Road & Hwy. 1 Mount Vernon, IA 52314 **www.Hertz.ag**  Troy Louwagie, ALC Licensed Broker in IA & IL 319-721-4068 TroyL@Hertz.ag