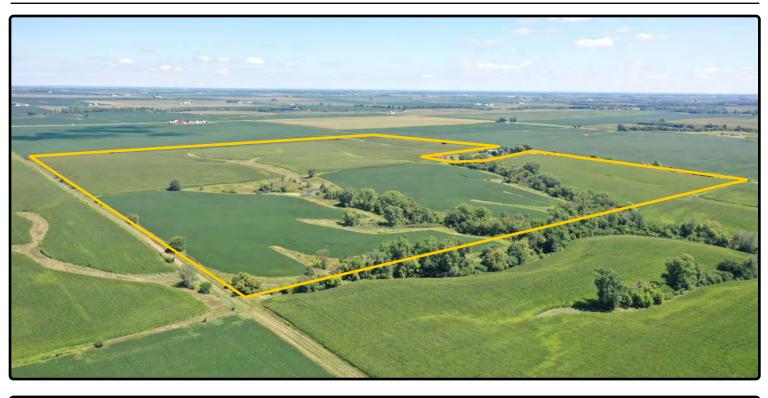

#### **Property** Key Features

- Located 6 Miles West of Mediapolis, Iowa
- 127.04 FSA/Eff. Crop Acres with an 82.20 CSR2
- Attractive Mixture of Cropland, CRP, Timber and Pond

Jim Rebhuhn, AFM Licensed Broker in IA 319-721-3180 JimR@Hertz.ag **319-895-8858** 102 Palisades Road & Hwy. 1 Mount Vernon, IA 52314 **www.Hertz.ag**  Troy Louwagie, ALC Licensed Broker in IA & IL 319-721-4068 TroyL@Hertz.ag