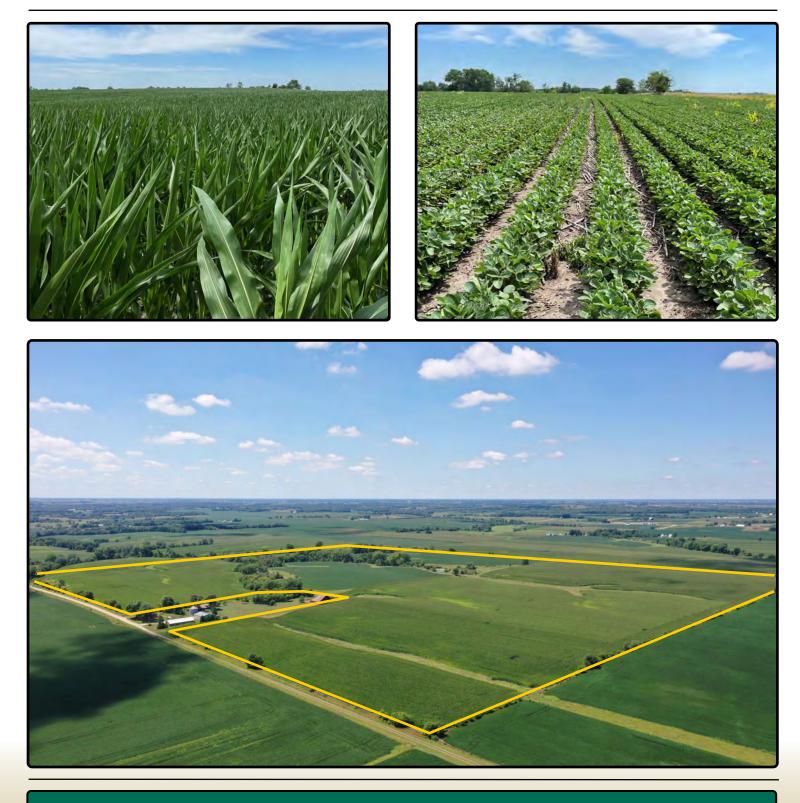

#### ACREAGE:

**153.66 Acres, m/l** Des Moines County, IA

#### **Property** Key Features

- Located 6 Miles West of Mediapolis, Iowa
- 127.04 FSA/Eff. Crop Acres with an 82.20 CSR2
- Attractive Mixture of Cropland, CRP, Timber and Pond

Jim Rebhuhn, AFM Licensed Broker in IA 319-721-3180 JimR@Hertz.ag **319-895-8858** 102 Palisades Road & Hwy. 1 Mount Vernon, IA 52314 **www.Hertz.ag**  Troy Louwagie, ALC Licensed Broker in IA & IL 319-721-4068 TroyL@Hertz.ag