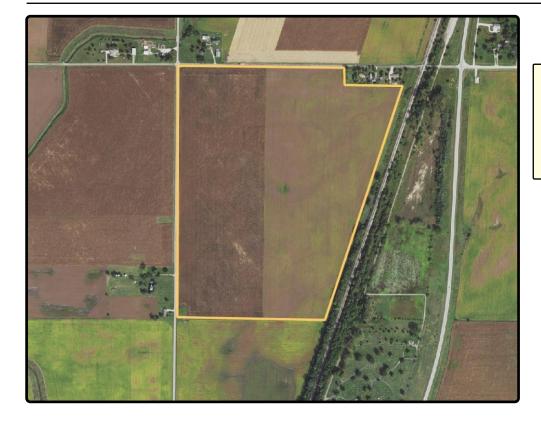

| A Village of Apgar<br>Rantoul 72 A 37<br>GROVE 136 AVE                         |

Map reproduced with permission of Rockford Map Publishers

Spencer Smith, AFM Licensed Broker in IL Licensed Salesperson in IA 309-826-7736 SpencerS@Hertz.ag

**217-762-9881** 700 W Bridge St. / PO Box 467 Monticello, IL 61856 **www.Hertz.ag** 



# **Aerial Photo**

120.58 Acres, m/l



| FSA/Eff. Crop Acres | s: 118.00   |  |  |
|---------------------|-------------|--|--|
| Corn Base Acres:    | 58.60       |  |  |
| Bean Base Acres:    | 58.60       |  |  |
| Soil Productivity:  | 134.60 P.I. |  |  |

# Property Information 120.58 Acres, m/l

### Location

From I-57 N: Exit 250, continue on US-136 E, then turn north on Co. Rd. 1500 E, then east onto Co. Rd. 3100 N, then north onto 1600 E to Co. Rd. 3200 N. The farm is on the south side of Co. Rd. 3200 N.

# **Legal Description**

NW<sup>1</sup>/<sub>4</sub>, Section 26, Township 22 North, Range 9 East of the 3rd P.M., Champaign Co., IL.

Lease Status

Open lease for the 2023 crop year.

# **Real Estate Tax**

2021Taxes Payable 2022: \$5,879.00\* Surveyed Acres: 120.58 Taxable Acres: 117.38\* Tax per Taxable Acre: \$50