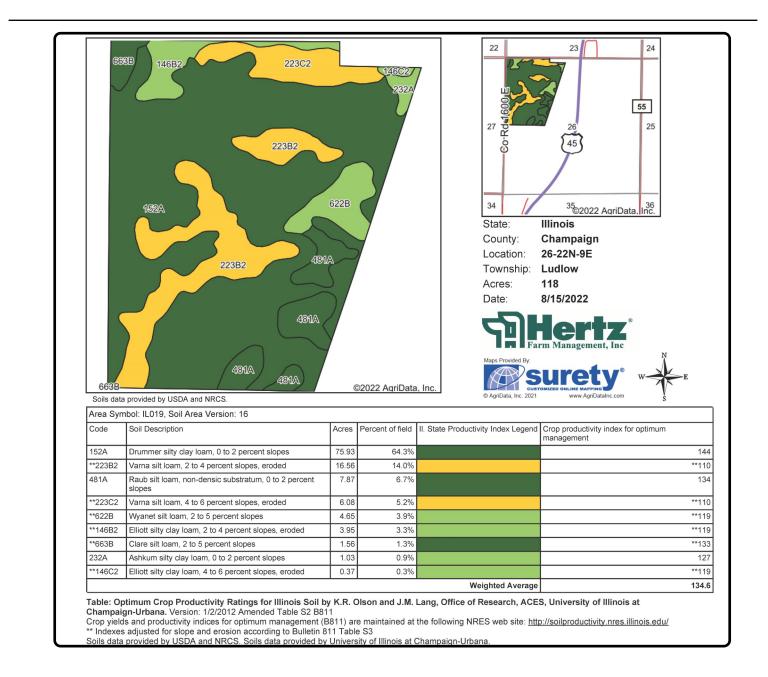

# **Property** Key Features

- Located 1 Mile North of Rantoul, Illinois
- Quality Farmland with 134.60 PI
- Nearly 100% Tillable

Spencer Smith, AFM Licensed Broker in IL Licensed Salesperson in IA 309-826-7736 SpencerS@Hertz.ag