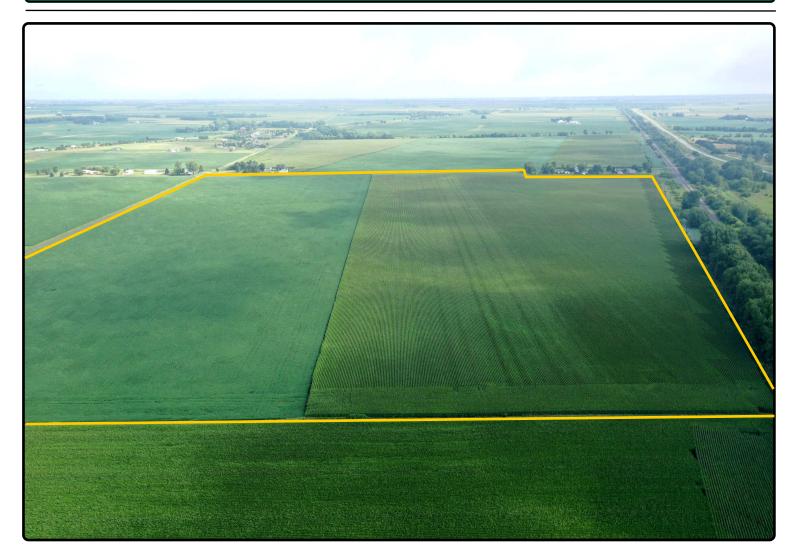

# **Property** Key Features

- Located 1 Mile North of Rantoul, Illinois
- Quality Farmland with 134.60 PI
- Nearly 100% Tillable

Spencer Smith, AFM Licensed Broker in IL Licensed Salesperson in IA 309-826-7736 SpencerS@Hertz.ag