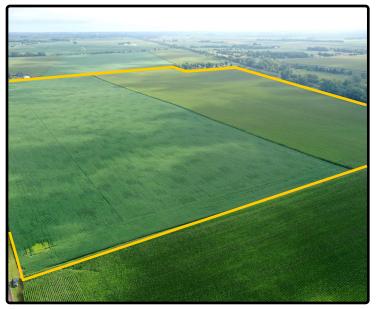

# **Property** Key Features

- Located 1 Mile North of Rantoul, Illinois
- Quality Farmland with 134.60 PI
- Nearly 100% Tillable

Spencer Smith, AFM Licensed Broker in IL Licensed Salesperson in IA 309-826-7736 SpencerS@Hertz.ag