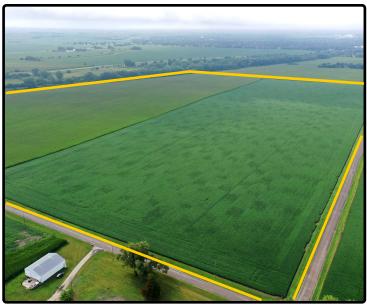

# ACREAGE:

**120.58 Acres, m/l** Champaign County, IL DATE:

**AUCTION TYPE:** 

Thursday September 22, 2022 10:00 a.m. **Hybrid** Rantoul, IL & bid.hertz.ag

# **Property** Key Features

- Located 1 Mile North of Rantoul, Illinois
- Quality Farmland with 134.60 PI
- Nearly 100% Tillable

Spencer Smith, AFM Licensed Broker in IL Licensed Salesperson in IA 309-826-7736 SpencerS@Hertz.ag