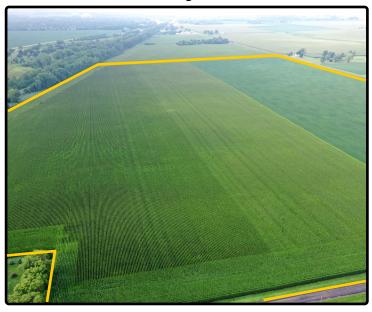

# ACREAGE:

**120.58 Acres, m/l** Champaign County, IL DATE:

**AUCTION TYPE:** 

Thursday September 22, 2022 10:00 a.m. **Hybrid** Rantoul, IL & bid.hertz.ag

# **Property** Key Features

- Located 1 Mile North of Rantoul, Illinois
- Quality Farmland with 134.60 PI
- Nearly 100% Tillable

Spencer Smith, AFM Licensed Broker in IL Licensed Salesperson in IA 309-826-7736 SpencerS@Hertz.ag