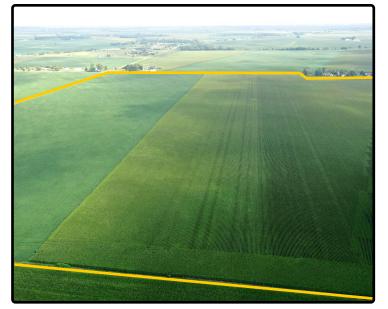

# ACREAGE:

**120.58 Acres, m/l** Champaign County, IL DATE:

**AUCTION TYPE:** 

Thursday September 22, 2022 10:00 a.m. **Hybrid** Rantoul, IL & bid.hertz.ag

# **Property** Key Features

- Located 1 Mile North of Rantoul, Illinois
- Quality Farmland with 134.60 PI
- Nearly 100% Tillable

Spencer Smith, AFM Licensed Broker in IL Licensed Salesperson in IA 309-826-7736 SpencerS@Hertz.ag