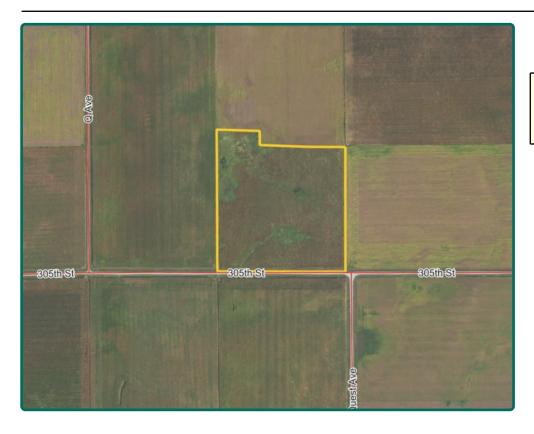

## **Aerial Photo**

41.08 Acres, m/l

CRP Acres: 38.80 Soil Productivity: 84.80 CSR2

#### Location

From Jamaica: Go north on Quest Ave / P30 for 4½ miles, then west on 305th Street / E57. Property is on the north side of the road.