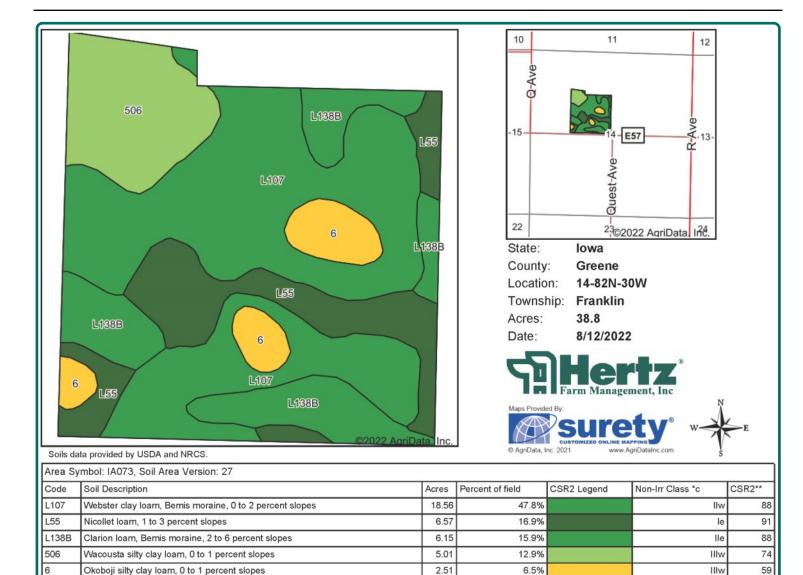

#### **Soil Types/Productivity**

Primary soils are Webster, Nicollet and Clarion. CSR2 on the CRP acres is 84.80. See soil map for detail.

## Soil Map

38.80 CRP Acres

The information gathered for this brochure is from sources deemed reliable, but cannot be guaranteed by Hertz Real Estate Services or its staff. All acres are considered more or less, unless otherwise stated. All property boundaries are approximate. Soil productivity ratings are based on the information currently available in the USDA/NRCS soil survey database. Those numbers are subject to change on an annual basis.

Weighted Average

2.02

84.8