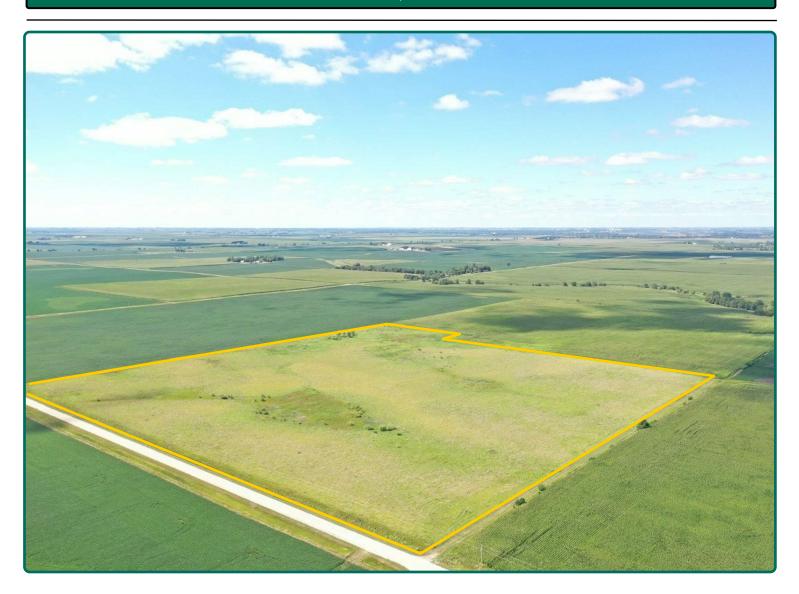

## **Aerial Photo**

41.08 Acres, m/l

CRP Acres: 38.80 Soil Productivity: 84.80 CSR2

#### Northeast Looking Southwest