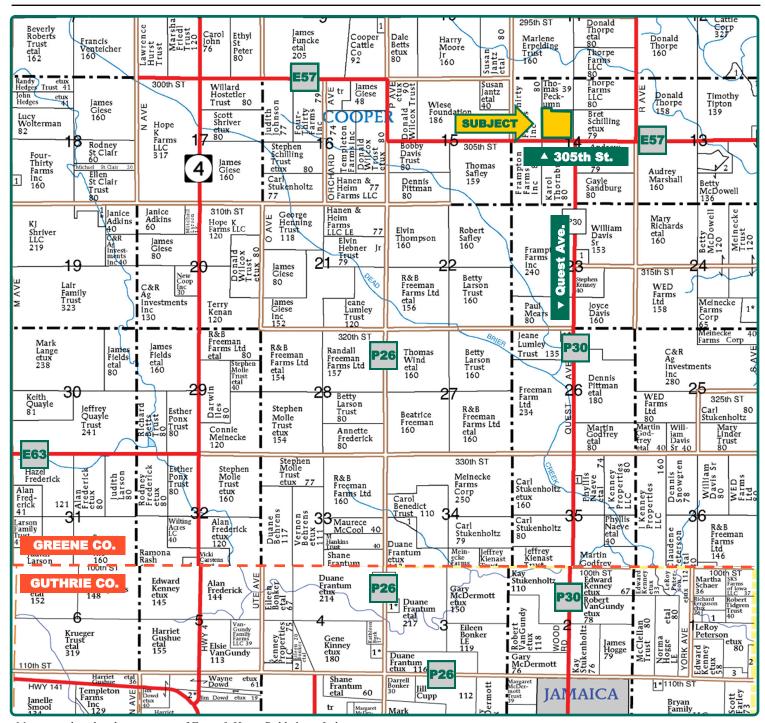

## **Plat Map**

Franklin Township, Greene County, IA

Map reproduced with permission of Farm & Home Publishers, Ltd.

#### **Legal Description**

E½ NW¼ (except Lot 1) of Section 14, Township 82 North, Range 30 West of the 5th P.M. (Franklin Township)