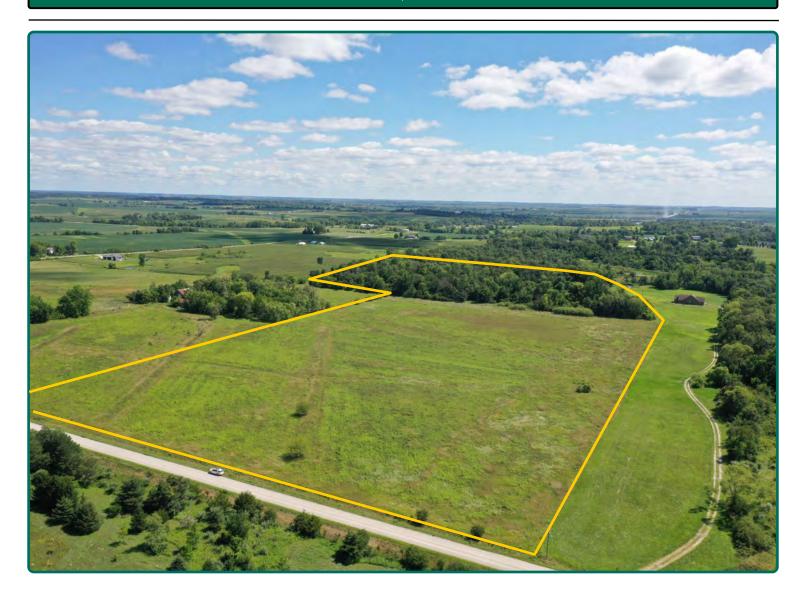

## **Aerial Photo**

38.09 Acres, m/l

Potential Crop Acres: 23.89\* Soil Productivity: 81.50 CSR2

\*Acres are estimated.

# **Property Photos**

Rebecca Frantz
Licensed Salesperson in IA
319-330-2945
RebeccaF@Hertz.ag

**319-895-8858** 102 Palisades Road & Hwy. 1 Mount Vernon, IA 52314 **www.Hertz.ag**  Troy Louwagie, ALC Licensed Broker in IA & IL 319-721-4068 TroyL@Hertz.ag