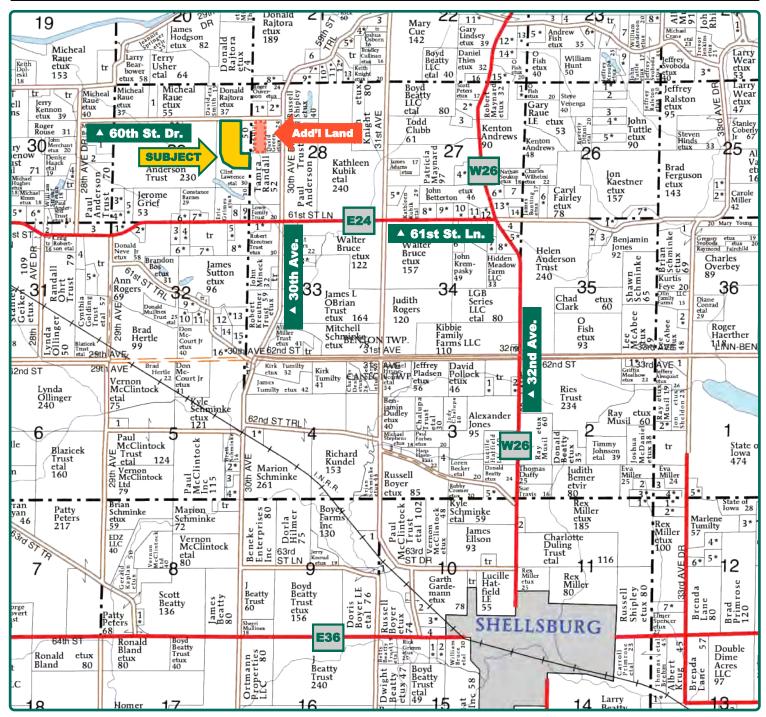

## **Plat Map**

Benton Township, Benton County, IA

Map reproduced with permission of Farm & Home Publishers, Ltd.

#### Location

From Shellsburg: 3 mile north on 32nd Ave., 1½ miles west on 61st St. Ln., ¾ mile north on 30th Ave., ⅓ mile west on 60th St. Dr. The property is located on the south side of the road.

#### **Additional Land for Sale**

Seller has an additional tract of land for sale located east of this property. See Additional Land Aerial Photo. The information gathered for this brochure is from sources deemed reliable, but cannot be guaranteed by Hertz Real Estate Services or its staff. All acres are considered more or less, unless otherwise stated. All property boundaries are approximate. Soil productivity ratings are based on the information currently available in the USDA/NRCS soil survey database. Those numbers are subject to change on an annual basis.