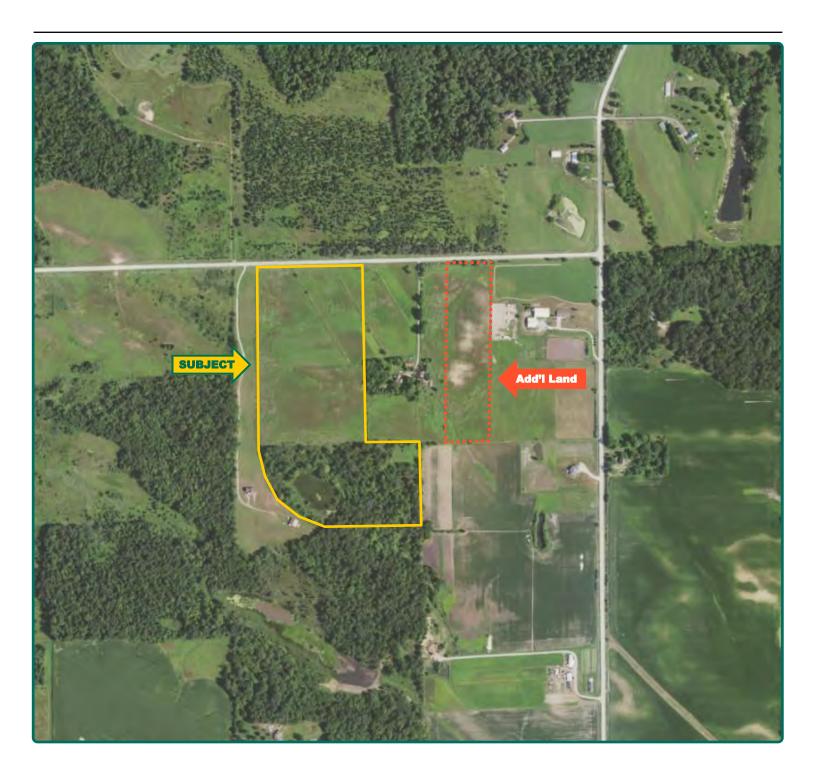

#### **Additional Land for Sale**

Seller has an additional tract of land for sale located east of this property. See Additional Land Aerial Photo. The information gathered for this brochure is from sources deemed reliable, but cannot be guaranteed by Hertz Real Estate Services or its staff. All acres are considered more or less, unless otherwise stated. All property boundaries are approximate. Soil productivity ratings are based on the information currently available in the USDA/NRCS soil survey database. Those numbers are subject to change on an annual basis.

## Additional Land Aerial Photo