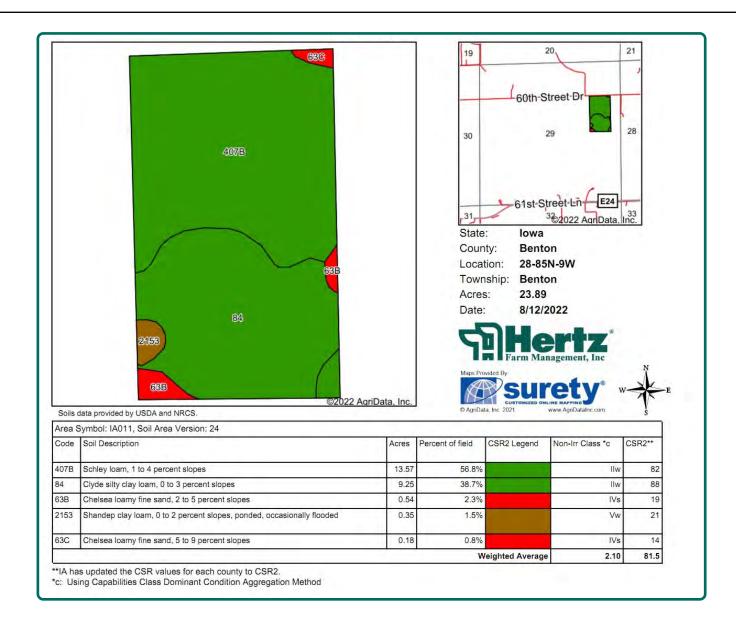

## Soil Map

23.89 Est. Potential Crop Acres

#### **Soil Types/Productivity**

Primary soils are Schley and Clyde. CSR2 on the est. potential crop acres is 81.50. See soil map for detail.

#### **FSA Data**

This farm is not currently enrolled in the farm program, but has potential for an estimated 23.89 crop acres.