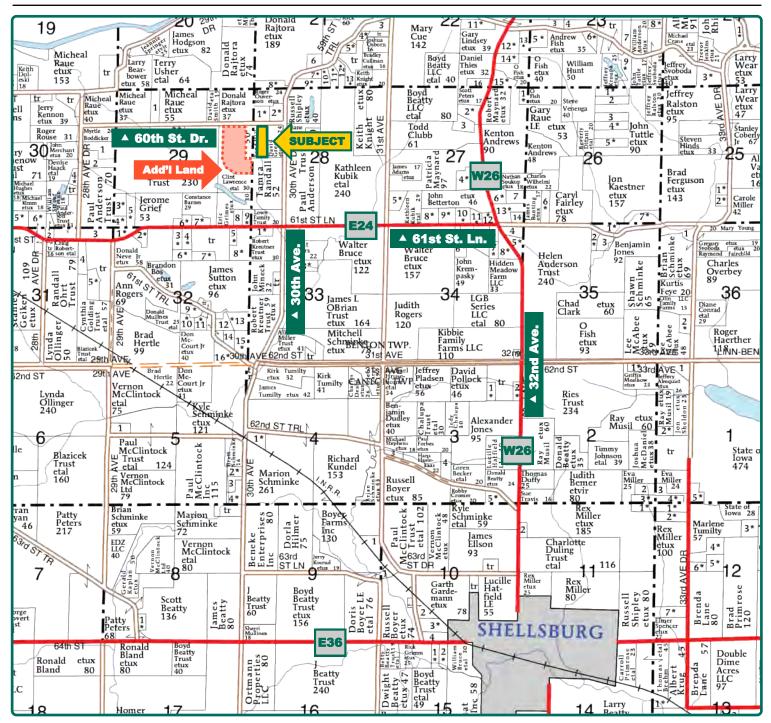

## **Plat Map**

Benton Township, Benton County, IA

Map reproduced with permission of Farm & Home Publishers, Ltd.

#### Location

From Shellsburg: 3 mile north on 32nd Ave., 1½ miles west on 61st St. Ln., ¾ mile north on 30th Ave., ¼ mile west on 60th St. Dr. The property is located on the south side of the road.