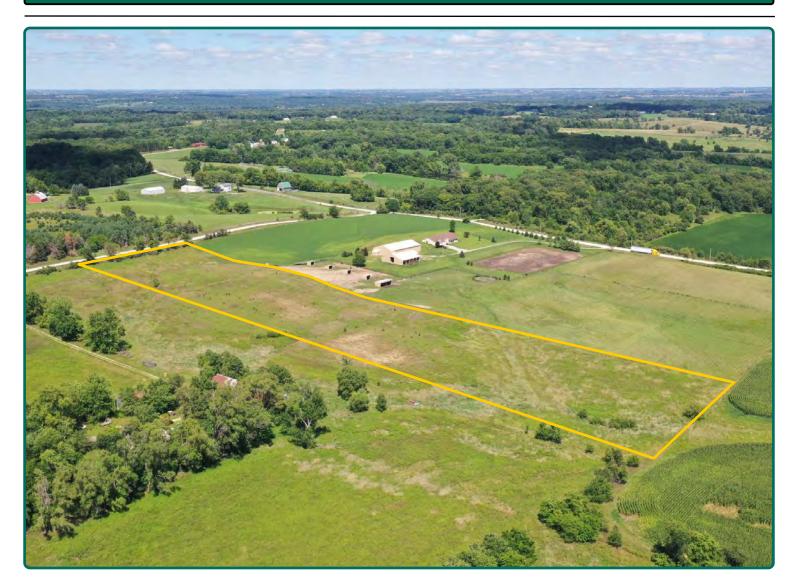

## **Aerial Photo**

10.37 Acres, m/I

### Property Information 10.37 Acres, m/l

#### **Comments**

This is a spacious, potential building site in Benton County!