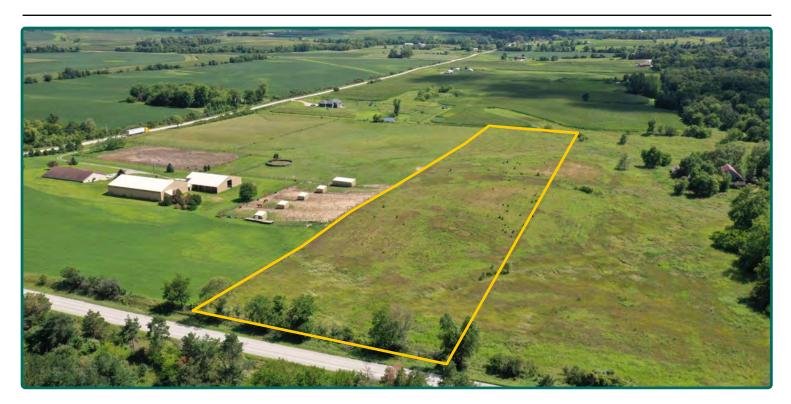

## **Aerial Photo**

10.37 Acres, m/I

### Property Information 10.37 Acres, m/l

# Property Photos

Rebecca Frantz
Licensed Salesperson in IA
319-330-2945
RebeccaF@Hertz.ag

**319-895-8858** 102 Palisades Road & Hwy. 1 Mount Vernon, IA 52314 **www.Hertz.ag**  Troy Louwagie, ALC Licensed Broker in IA & IL 319-721-4068 TroyL@Hertz.ag