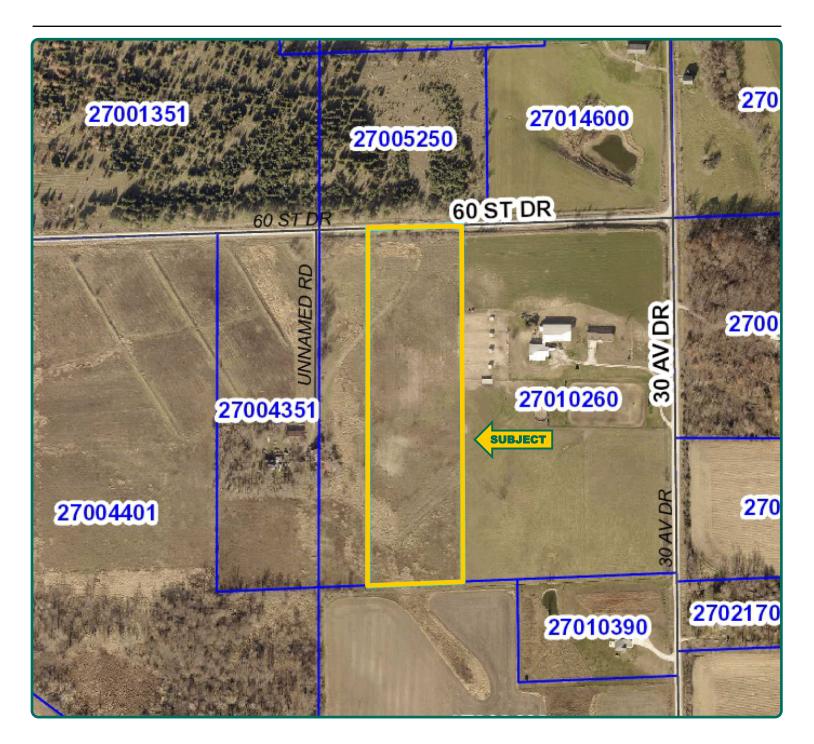

## Assessor's Map

10.37 Acres, m/l

The information gathered for this brochure is from sources deemed reliable, but cannot be guaranteed by Hertz Real Estate Services or its staff. All acres are considered more or less, unless otherwise stated. All property boundaries are approximate. Soil productivity ratings are based on the information currently available in the USDA/NRCS soil survey database. Those numbers are subject to change on an annual basis.

#### **Real Estate Tax**

Taxes Payable 2022-2023: \$190.00 Net Taxable Acres: 10.37 Tax per Net Taxable Acre: \$18.32 Tax Parcel ID #: 27010270