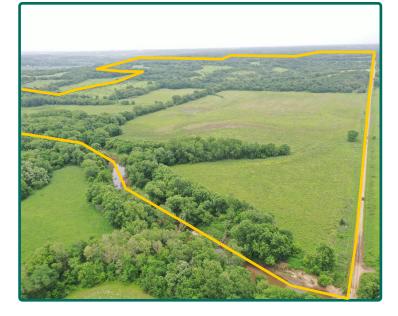

# **Aerial Photo**

553.31 Acres, m/l

| FSA/Eff. Crop Acres:          | 339.60 |
|-------------------------------|--------|
| Forest Reserve Acres:         | 131.42 |
| Corn Base Acres:              | 144.60 |
| Bean Base Acres:              | 60.50  |
| Soil Productivity: 64.90 CSR2 |        |

### Property Information 553.31 Acres, m/l