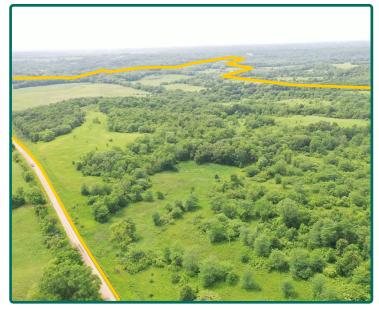

# **Aerial Photo**

553.31 Acres, m/l

| FSA/Eff. Crop Acres:          | 339.60 |
|-------------------------------|--------|
| Forest Reserve Acres:         | 131.42 |
| Corn Base Acres:              | 144.60 |
| Bean Base Acres:              | 60.50  |
| Soil Productivity: 64.90 CSR2 |        |