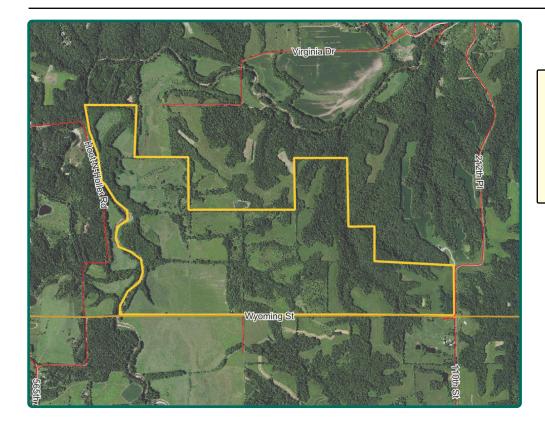

# **Aerial Photo**

553.31 Acres, m/l

| FSA/Eff. Crop Acres:          | 339.60 |
|-------------------------------|--------|
| Forest Reserve Acres:         | 131.42 |
| Corn Base Acres:              | 144.60 |
| Bean Base Acres:              | 60.50  |
| Soil Productivity: 64.90 CSR2 |        |