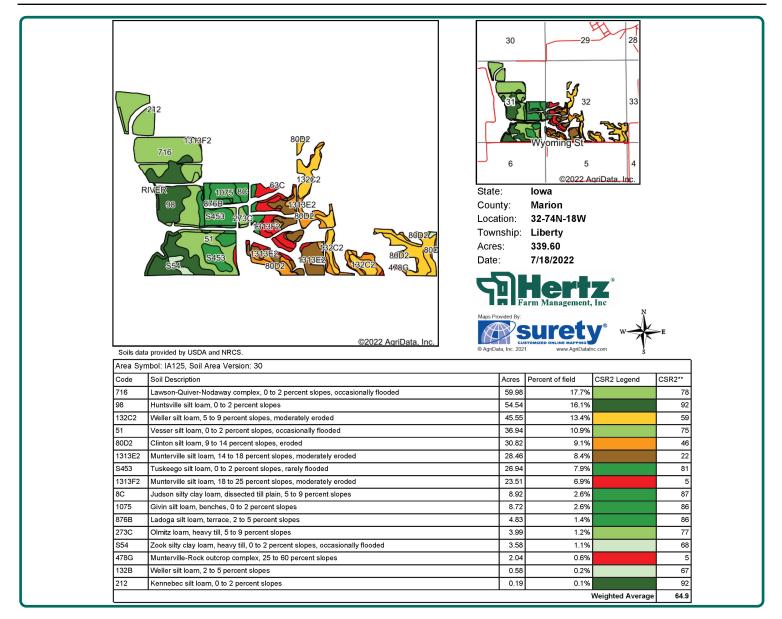

#### **Soil Types/Productivity**

Primary soils are Lawson-Qulver-Nodaway, Huntsville and Weller. CSR2 on the FSA/Eff. crop acres is 64.90. See soil map for details.

# Soil Map

339.60 FSA/Eff. Crop Acres