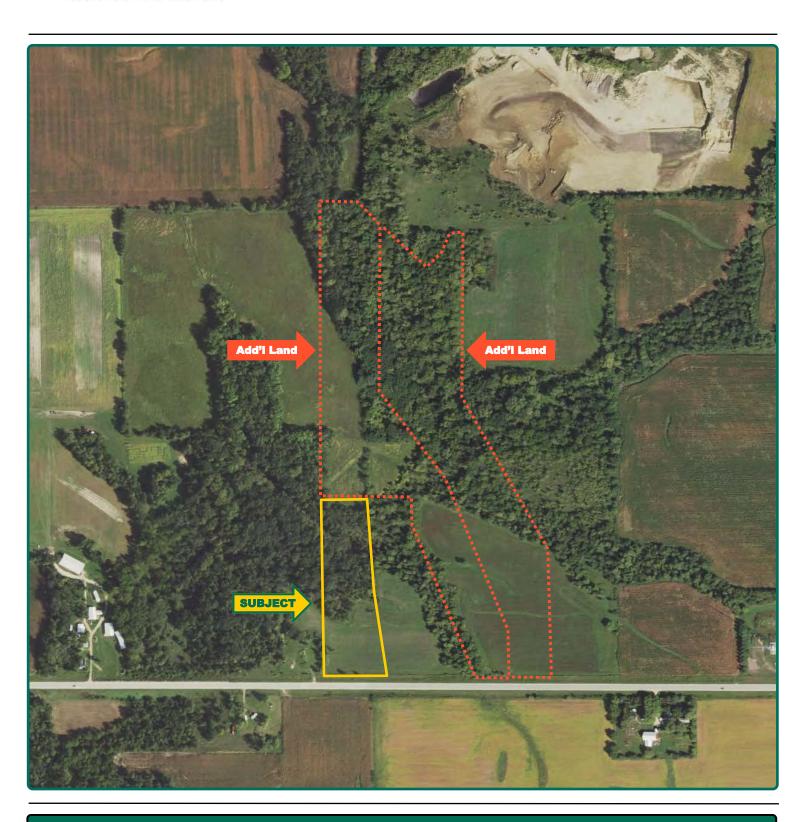

#### **Additional Land for Sale**

Seller has two additional tracts of land for sale located east of this property. See Additional Land Aerial Photo. The information gathered for this brochure is from sources deemed reliable, but cannot be guaranteed by Hertz Real Estate Services or its staff. All acres are considered more or less, unless otherwise stated. All property boundaries are approximate. Soil productivity ratings are based on the information currently available in the USDA/NRCS soil survey database. Those numbers are subject to change on an annual basis.

# Additional Land Aerial Photo

Troy Louwagie, ALC Licensed Broker in IA & IL 319-721-4068 TroyL@Hertz.ag