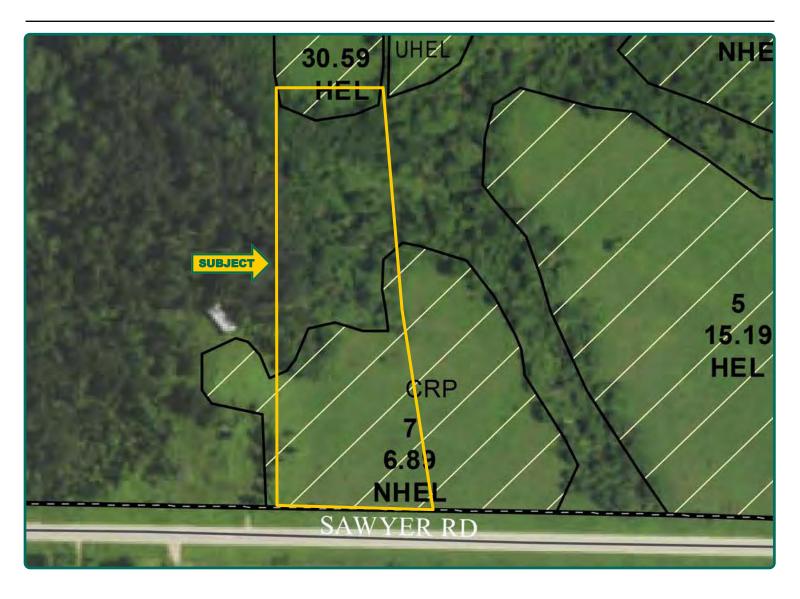

## **FSA Map**

3.26 Est. CRP Acres

#### **FSA Data**

Part of Farm Number 3797, Tract 9299 CRP Acres: 3.26\*

\*Acres are estimated pending reconstitution of farm by the Linn County FSA office.

#### **CRP Contracts**

There are 3.26 acres\* enrolled in a CP-38E-25 contract that pays \$184.49/acre - or \$601.00 annually\* - and expires September 30, 2030.

\*Acres and payments estimated pending reconstitution of CRP contract.