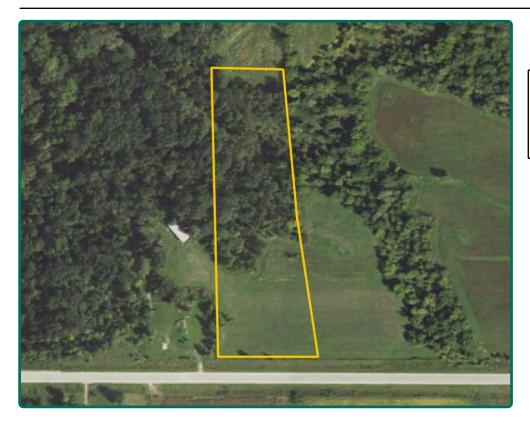

### **Aerial Photo**

6.02 Acres, m/l

CRP Acres: 3.26\*

**Soil Productivity: 16.01 CSR2** 

\*Acres are estimated.

### Property Information 6.02 Acres, m/l