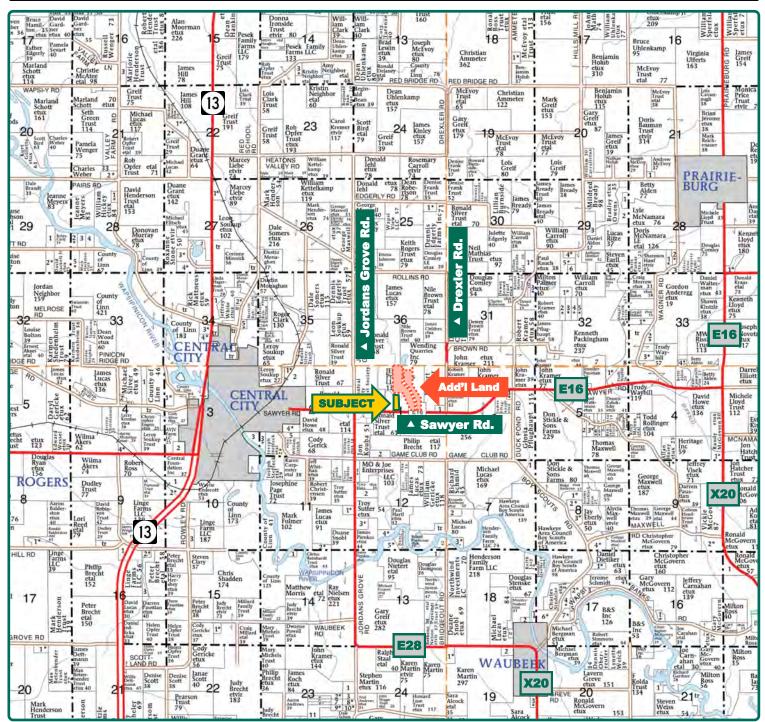

## **Plat Map**

Maine Township, Linn County, IA

Map reproduced with permission of Farm & Home Publishers, Ltd.

#### **Additional Land for Sale**

Seller has two additional tracts of land for sale located east of this property. See Additional Land Aerial Photo. The information gathered for this brochure is from sources deemed reliable, but cannot be guaranteed by Hertz Real Estate Services or its staff. All acres are considered more or less, unless otherwise stated. All property boundaries are approximate. Soil productivity ratings are based on the information currently available in the USDA/NRCS soil survey database. Those numbers are subject to change on an annual basis.

# Additional Land Aerial Photo

Troy Louwagie, ALC Licensed Broker in IA & IL 319-721-4068 TroyL@Hertz.ag