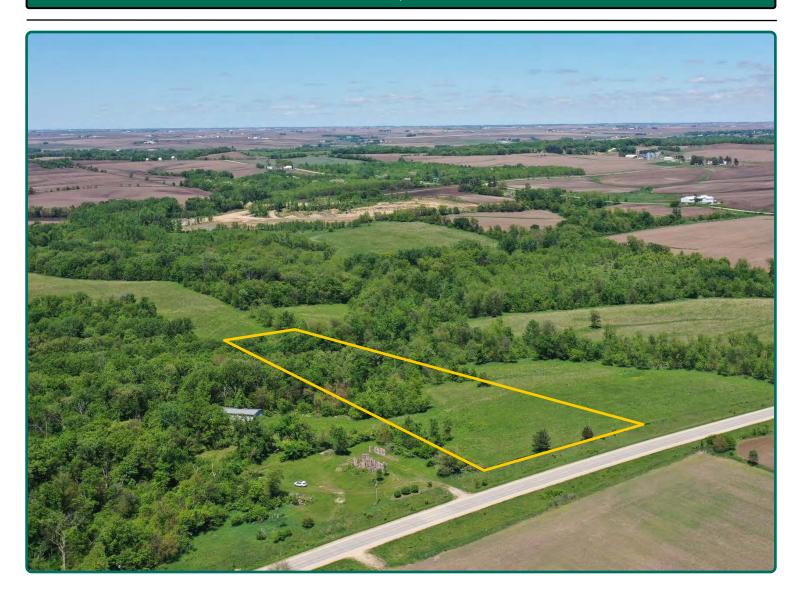

## **Property Photos**

Troy Louwagie, ALC Licensed Broker in IA & IL 319-721-4068 TroyL@Hertz.ag

#### Comments

This is an attractive building site located east of Central City along a hard-surface road. Includes a mixture of timber and native CRP.

#### **Property** Key Features

- Located East of Central City along a Hard-Surface Road
- Includes Mature Timber and Native CRP
- Attractive Building Site

Troy Louwagie, ALC Licensed Broker in IA & IL 319-721-4068 TroyL@Hertz.ag