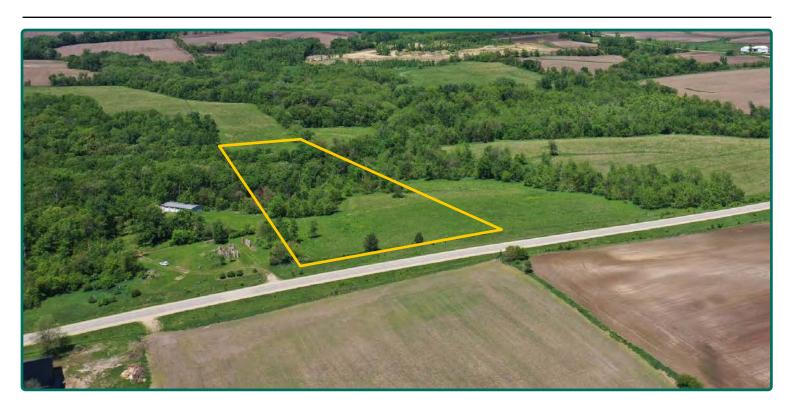

### **Aerial Photo**

6.02 Acres, m/l

CRP Acres: 3.26\*

**Soil Productivity: 16.01 CSR2** 

\*Acres are estimated.

## **Property Photos**

Troy Louwagie, ALC Licensed Broker in IA & IL 319-721-4068 TroyL@Hertz.ag