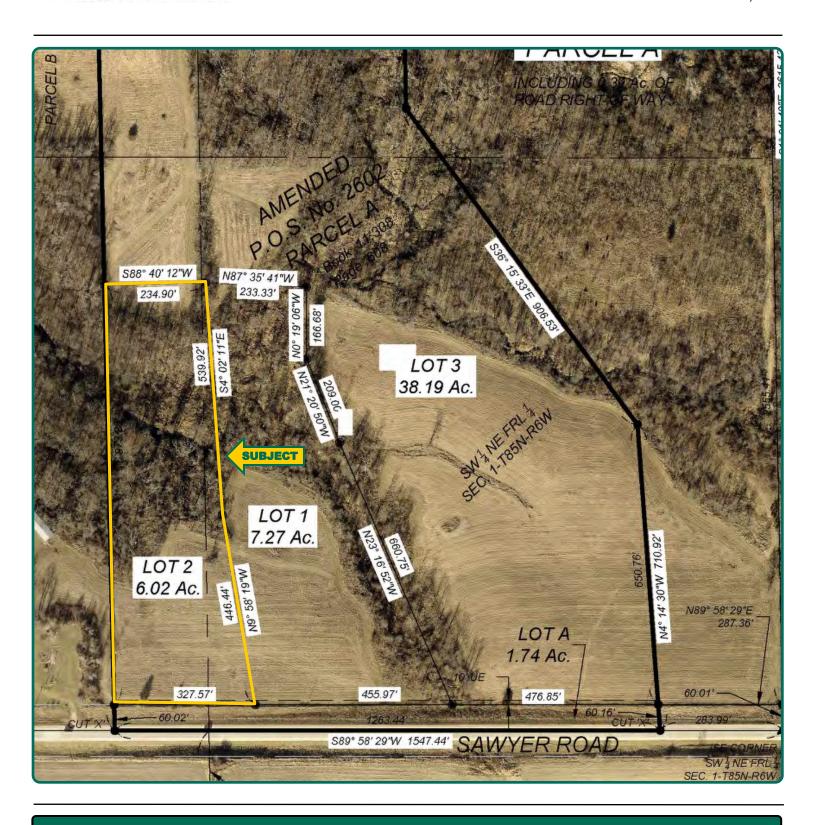

## Plat of Survey Map

6.02 Acres, m/l

Troy Louwagie, ALC Licensed Broker in IA & IL 319-721-4068 TroyL@Hertz.ag

#### **Legal Description**

That part of the E½ of the SE¼ of the NW¼ of Section 1, Township 85 North, Range 6 West of the 5th P.M., Linn County, Iowa. Updated abstract to govern.

#### Survey

Property will be surveyed at Seller's expense to determine exact acres and boundaries.