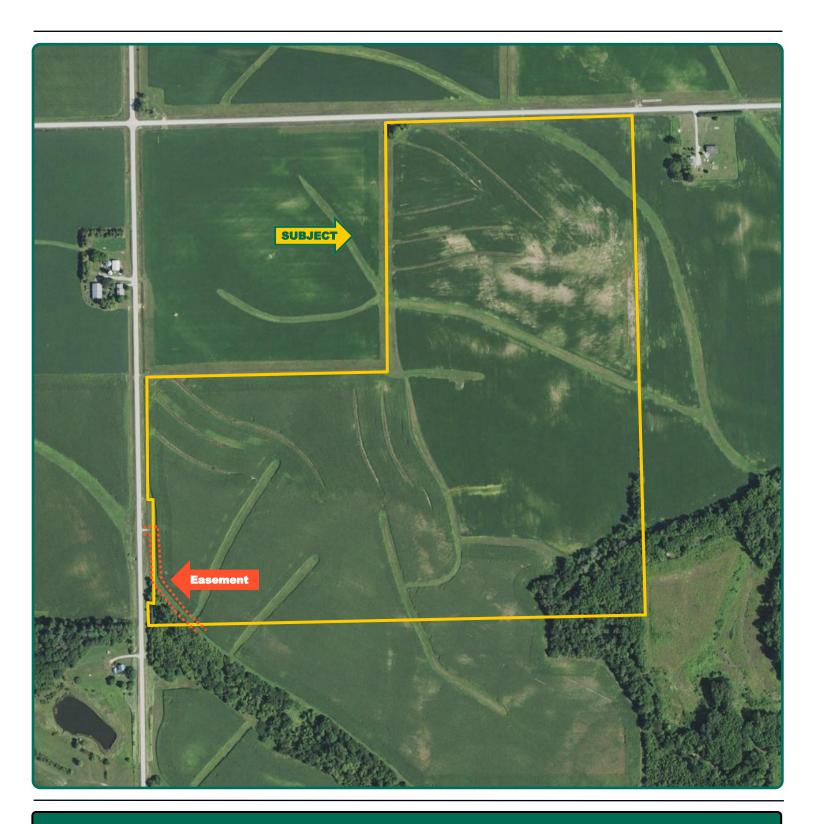

#### **Ingress/Egress Easement**

There is a 20'-wide ingress/egress easement in the southwest corner of the farm providing access to the adjacent property. See Easement Map.