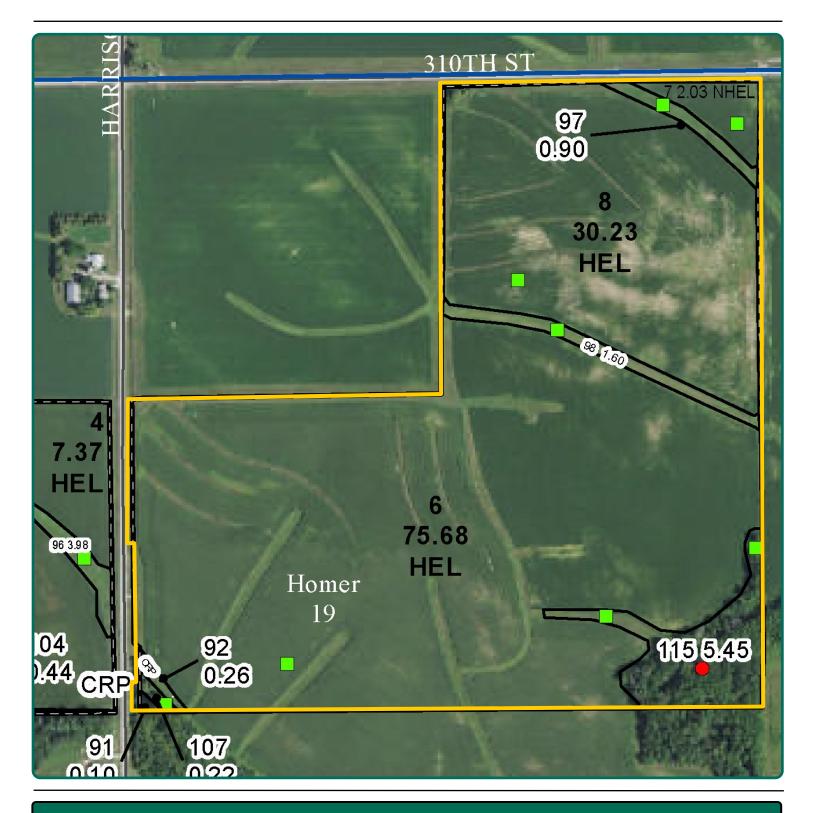

# **Aerial Photo**

117.53 Acres, m/l

| FSA/Eff. Crop Acres:          | 107.94 |
|-------------------------------|--------|
| CRP Acres:                    | 0.36   |
| Cert. Grass Acres:            | 5.50   |
| Corn Base Acres:              | 90.68* |
| Bean Base Acres:              | 6.74*  |
| Soil Productivity: 78.20 CSR2 |        |
| *Acres are estimated.         |        |

#### **FSA Data**

Part of Farm Number 1515, Tract 23505 FSA/Eff. Crop Acres: 107.94 CRP Acres: 0.36 Cert. Grass Acres: 5.50 Corn Base Acres: 90.68\* Corn PLC Yield: 149 Bu. Bean Base Acres: 6.74\* Bean PLC Yield: 39 Bu. \*Acres are estimated pending reconstitution of farm by the Buchanan County FSA office.

#### **CRP Contracts**

There are 0.36 acres enrolled in a CP-22 contract that pays \$81.20/acre - or \$29.00 annually - and expires September 30, 2028.