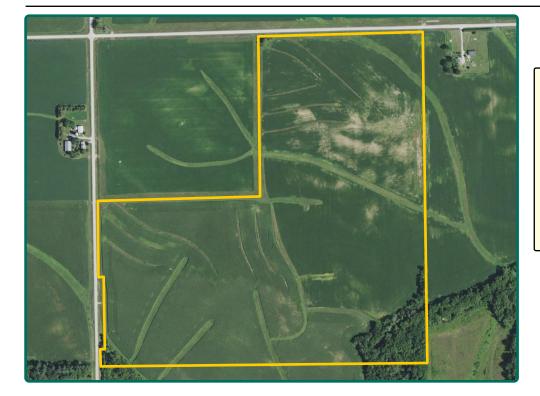

#### **Ingress/Egress Easement**

There is a 20'-wide ingress/egress easement in the southwest corner of the farm providing access to the adjacent property. See Easement Map.

#### **Additional Land for Sale**

Seller has an additional tract of land for sale located east of this property. See Additional Land Aerial Photo. The information gathered for this brochure is from sources deemed reliable, but cannot be guaranteed by Hertz Real Estate Services or its staff. All acres are considered more or less, unless otherwise stated. All property boundaries are approximate. Soil productivity ratings are based on the information currently available in the USDA/NRCS soil survey database. Those numbers are subject to change on an annual basis.

## Additional Land Aerial Photo

Troy Louwagie, ALC Licensed Broker in IA & IL 319-721-4068 TroyL@Hertz.ag