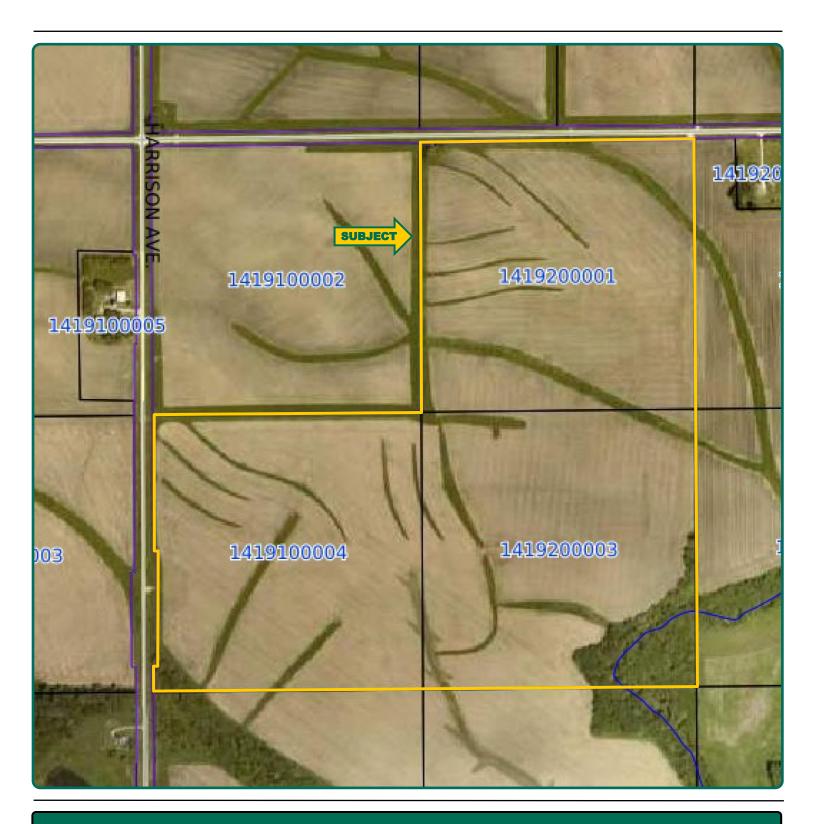

#### **Real Estate Tax**

Taxes Payable 2021 - 2022: \$3,590.00 Net Taxable Acres: 117.53 Tax per Net Taxable Acre: \$30.55 Tax Parcel ID #s: 1419100004, 1419200001 & 1419200003

# **Assessor's Map**

117.53 Acres, m/l

Troy Louwagie, ALC Licensed Broker in IA & IL 319-721-4068 TroyL@Hertz.ag

117.53 Acres, m/l

Troy Louwagie, ALC Licensed Broker in IA & IL 319-721-4068 TroyL@Hertz.ag