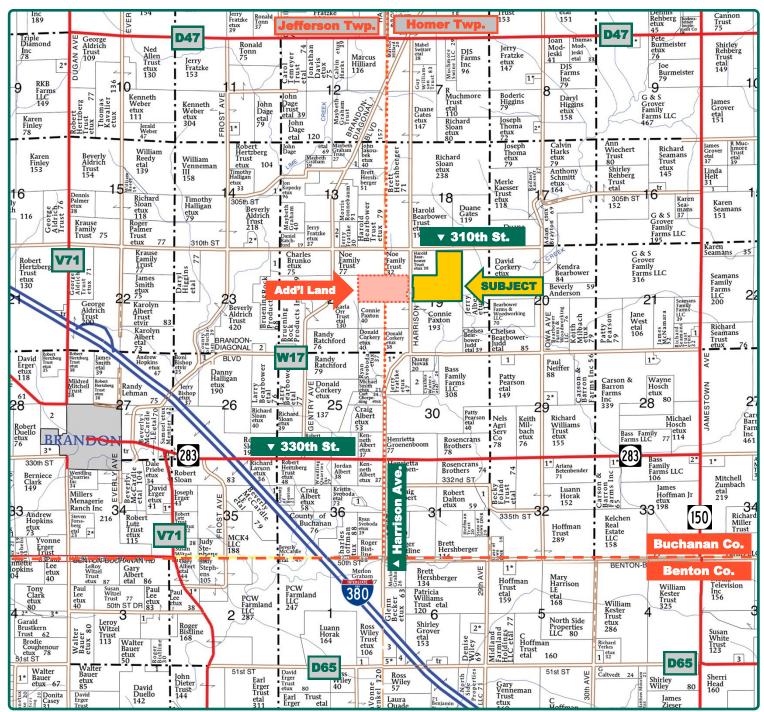

# Plat Map

#### Jefferson and Homer Townships, Buchanan County, IA

Map reproduced with permission of Farm & Home Publishers, Ltd.

Troy Louwagie, ALC Licensed Broker in IA & IL 319-721-4068 TroyL@Hertz.ag

#### Location

**From Brandon:** 2<sup>1</sup>/<sub>2</sub> miles east on 330th St. and 1<sup>1</sup>/<sub>2</sub> miles north on Harrison Ave. The property is on the east side of the road.