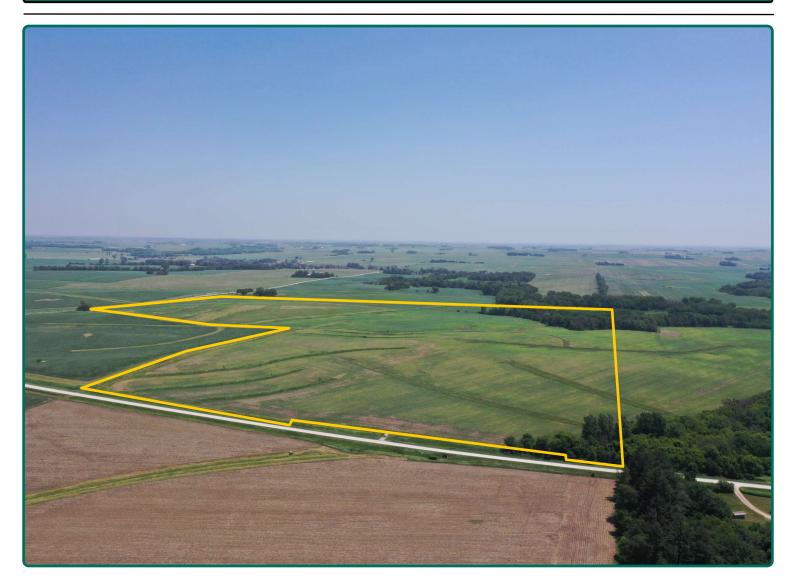

# **Aerial Photo**

117.53 Acres, m/l

| FSA/Eff. Crop Acres:          | 107.94 |
|-------------------------------|--------|
| CRP Acres:                    | 0.36   |
| Cert. Grass Acres:            | 5.50   |
| Corn Base Acres:              | 90.68* |
| Bean Base Acres:              | 6.74*  |
| Soil Productivity: 78.20 CSR2 |        |
| *Acres are estimated.         |        |

### Property Photos

Troy Louwagie, ALC Licensed Broker in IA & IL 319-721-4068 TroyL@Hertz.ag