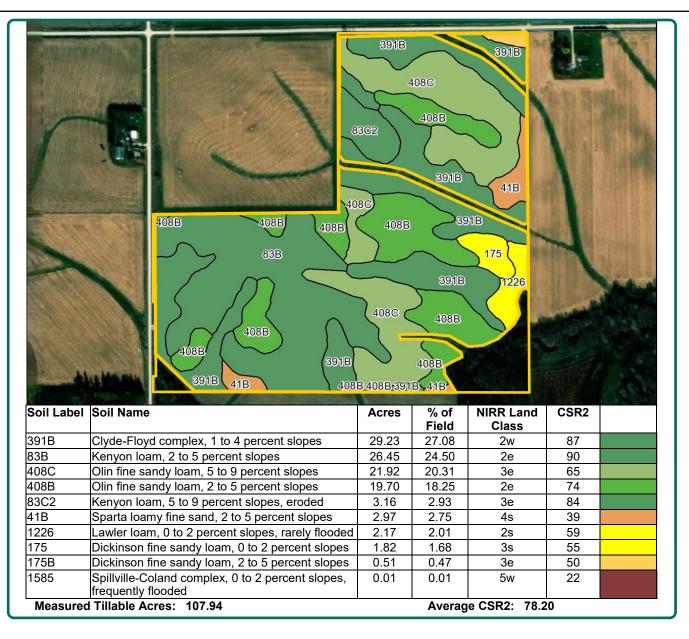

#### **Soil Types/Productivity**

Primary soils are Olin, Kenyon and Clyde-Floyd. CSR2 on the FSA/Eff. crop acres is 78.20. See soil map for detail.

### Soil Map 107.94 FSA/Eff. Crop Acres