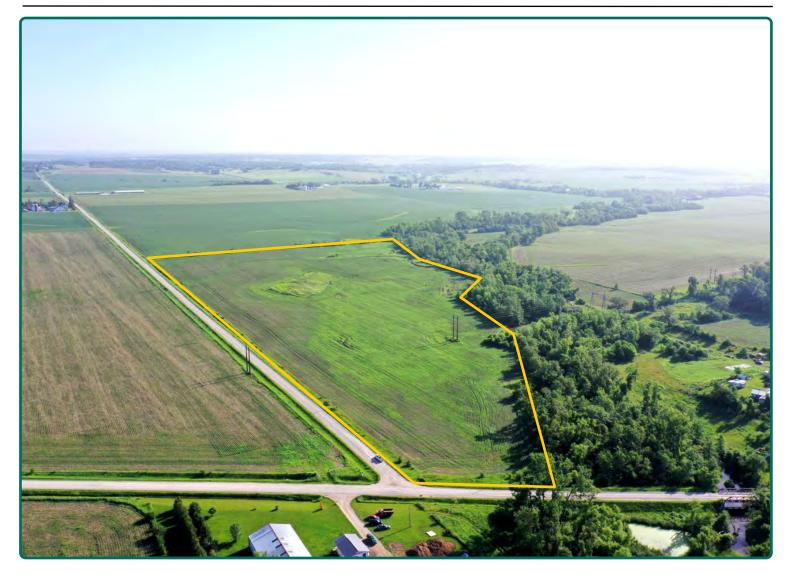

## **Aerial Photo**

38.33 Acres, m/l

| FSA/Eff. Crop Acre | es: 37.35  |
|--------------------|------------|
| Corn Base Acres:   | 30.00      |
| Soil Productivity: | 73.50 CSR2 |

#### Looking Northeast