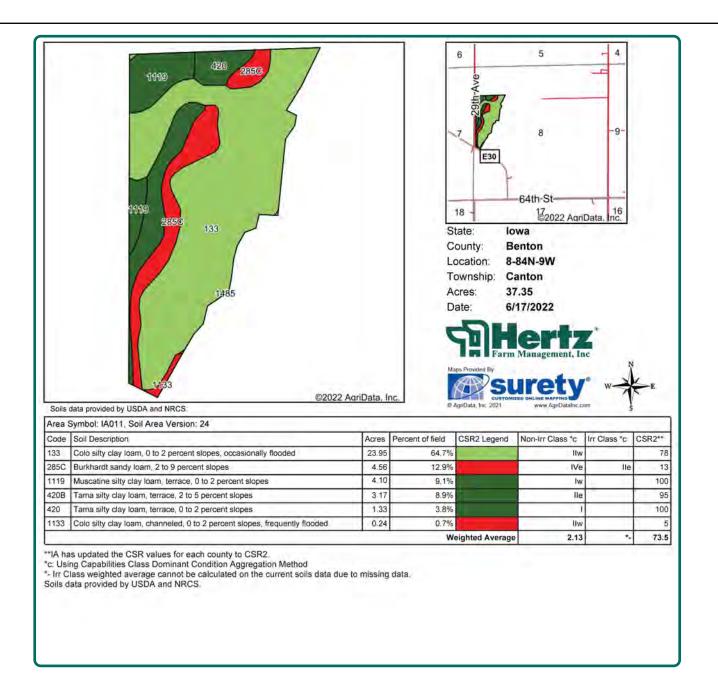

#### **Soil Types/Productivity**

Primary soil type is Colo silty clay loam. CSR2 on the FSA/Eff. crop acres is 73.50. See soil map for detail.