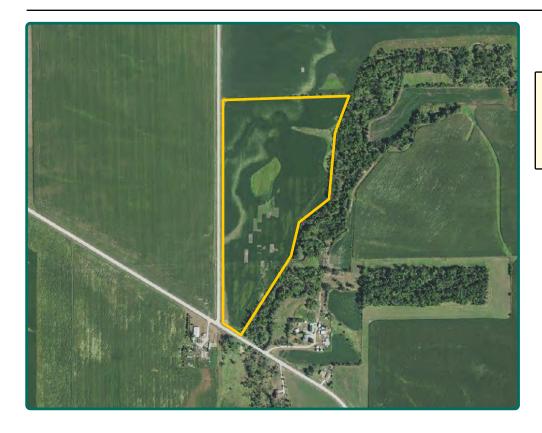

## **Aerial Photo**

38.33 Acres, m/l

| FSA/Eff. Crop Acre | es: 37.35  |
|--------------------|------------|
| Corn Base Acres:   | 30.00      |
| Soil Productivity: | 73.50 CSR2 |