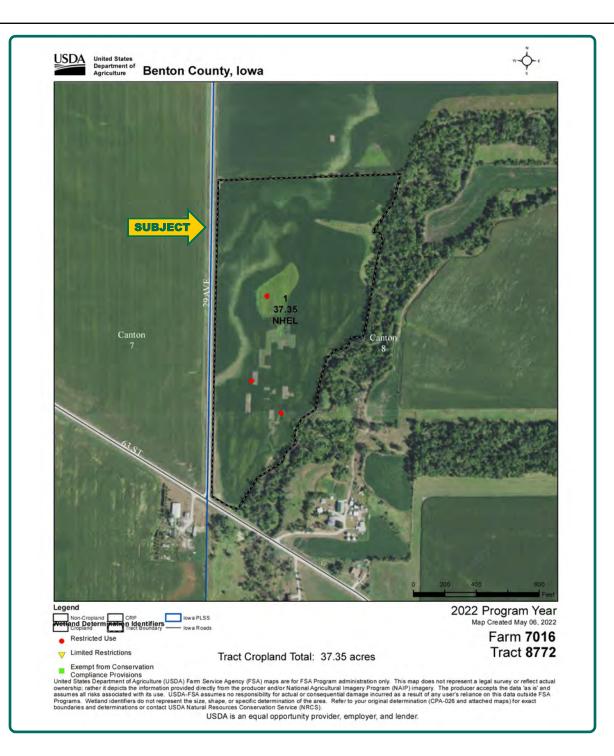

## **Aerial Photo**

38.33 Acres, m/l

| FSA/Eff. Crop Acre | es: 37.35  |
|--------------------|------------|
| Corn Base Acres:   | 30.00      |
| Soil Productivity: | 73.50 CSR2 |

#### **FSA Data**

Farm Number 7016, Tract 8772 FSA/Eff. Crop Acres: 37.35 Corn Base Acres: 30.00 Corn PLC Yield: 126 Bu.

#### **Soil Types/Productivity**

Primary soil type is Colo silty clay loam. CSR2 on the FSA/Eff. crop acres is 73.50. See soil map for detail.