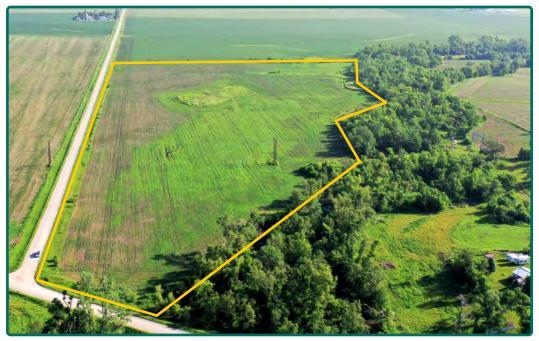

## **Aerial Photo**

38.33 Acres, m/l

| FSA/Eff. Crop Acre | es: 37.35  |
|--------------------|------------|
| Corn Base Acres:   | 30.00      |
| Soil Productivity: | 73.50 CSR2 |