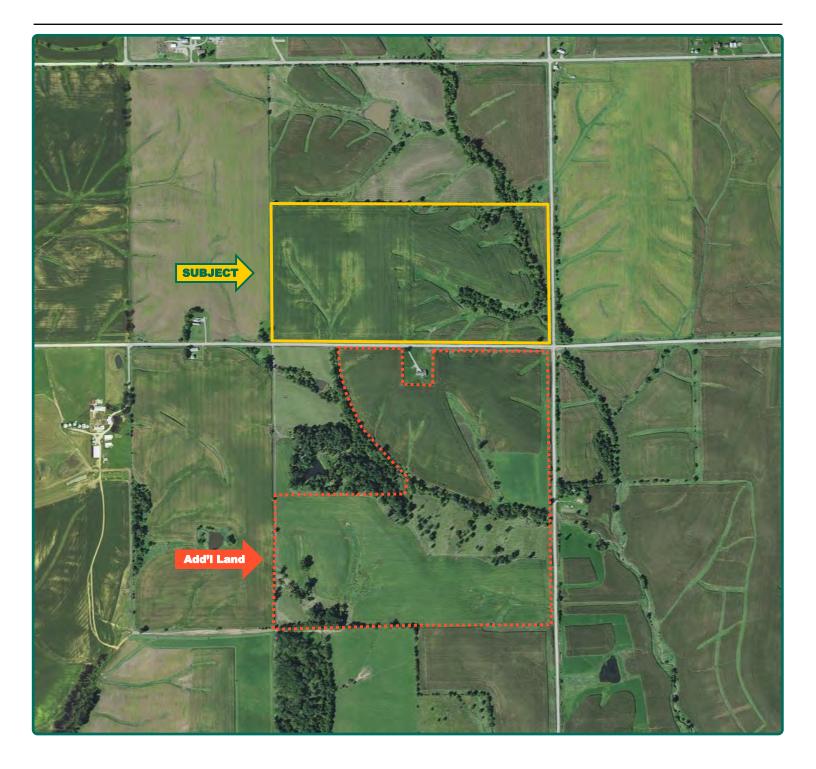

#### **Additional Land for Sale**

Seller has an additional tract of land for sale located south of this property. See Additional Land Aerial Photo. The information gathered for this brochure is from sources deemed reliable, but cannot be guaranteed by Hertz Real Estate Services or its staff. All acres are considered more or less, unless otherwise stated. All property boundaries are approximate. Soil productivity ratings are based on the information currently available in the USDA/NRCS soil survey database. Those numbers are subject to change on an annual basis.

## Additional Land Aerial Photo

Rebecca Frantz Licensed Salesperson in IA 319-330-2945 RebeccaF@Hertz.ag **319-895-8858** 102 Palisades Road & Hwy. 1 Mount Vernon, IA 52314 **www.Hertz.ag** 