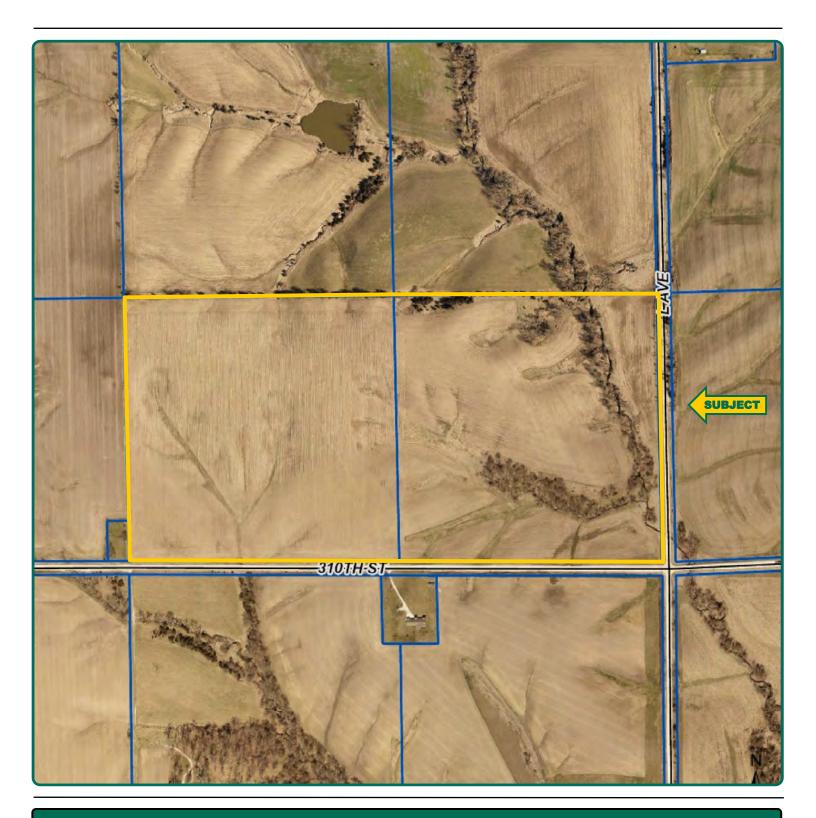

## **Aerial Photo**

80.00 Acres, m/l

| FSA/Eff. Crop Acre    | s: 69.83    |
|-----------------------|-------------|
| Cert. Mixed Forage    | Acres: 1.32 |
| Corn Base Acres:      | 30.63*      |
| Bean Base Acres:      | 16.12*      |
| Oats Base Acres:      | 0.65*       |
| Soil Productivity:    | 54.52 CSR2  |
| *Acres are estimated. |             |

#### Property Information 80.00 Acres, m/l

#### Location

**From North English:** 2½ miles north on L Ave. The property is located on the west side of the road.

#### **Legal Description**

The S<sup>1/2</sup> of the SE<sup>1/4</sup> of Section 14, Township 78 North, Range 11 West of the 5<sup>th</sup> P.M., Iowa County, Iowa.