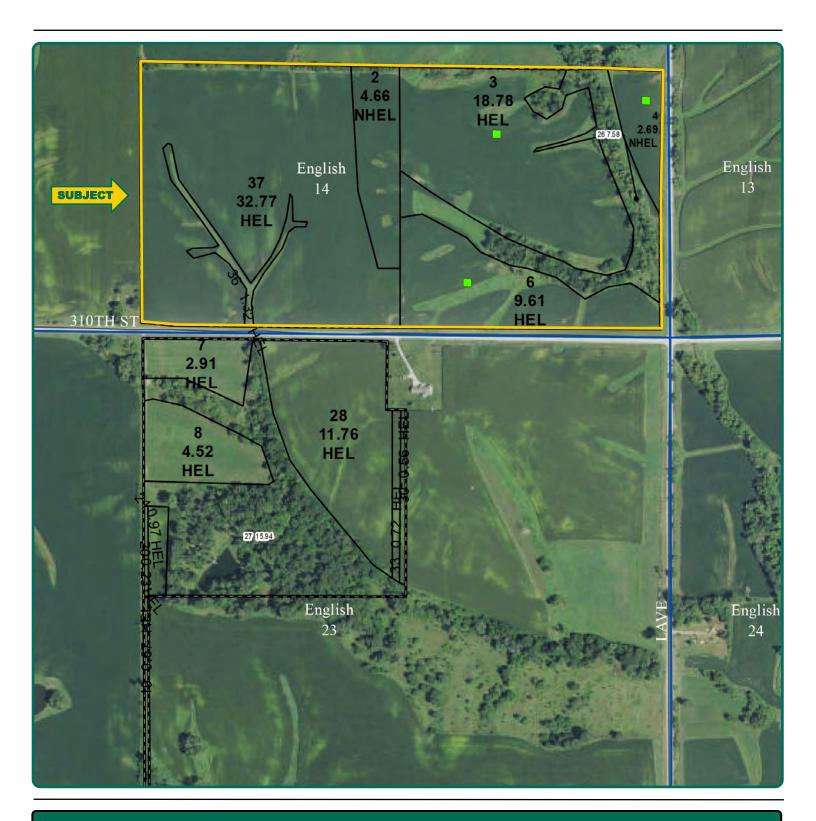

#### **Additional Land for Sale**

Seller has an additional tract of land for sale located south of this property. See Additional Land Aerial Photo. The information gathered for this brochure is from sources deemed reliable, but cannot be guaranteed by Hertz Real Estate Services or its staff. All acres are considered more or less, unless otherwise stated. All property boundaries are approximate. Soil productivity ratings are based on the information currently available in the USDA/NRCS soil survey database. Those numbers are subject to change on an annual basis.

## Additional Land Aerial Photo

Rebecca Frantz Licensed Salesperson in IA 319-330-2945 RebeccaF@Hertz.ag **319-895-8858** 102 Palisades Road & Hwy. 1 Mount Vernon, IA 52314 **www.Hertz.ag** 