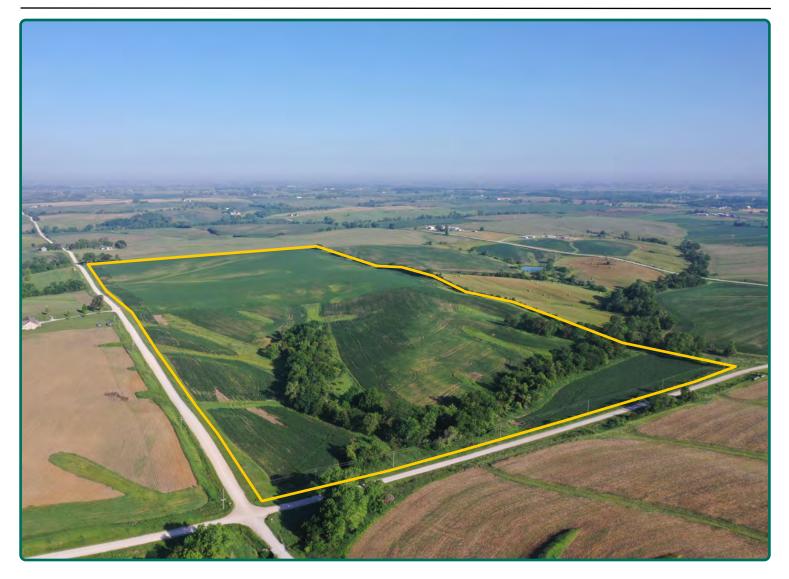

## **Aerial Photo**

80.00 Acres, m/l

| FSA/Eff. Crop Acre    | s: 69.83    |
|-----------------------|-------------|
| Cert. Mixed Forage    | Acres: 1.32 |
| Corn Base Acres:      | 30.63*      |
| Bean Base Acres:      | 16.12*      |
| Oats Base Acres:      | 0.65*       |
| Soil Productivity:    | 54.52 CSR2  |
| *Acres are estimated. |             |

#### Property Information 80.00 Acres, m/l