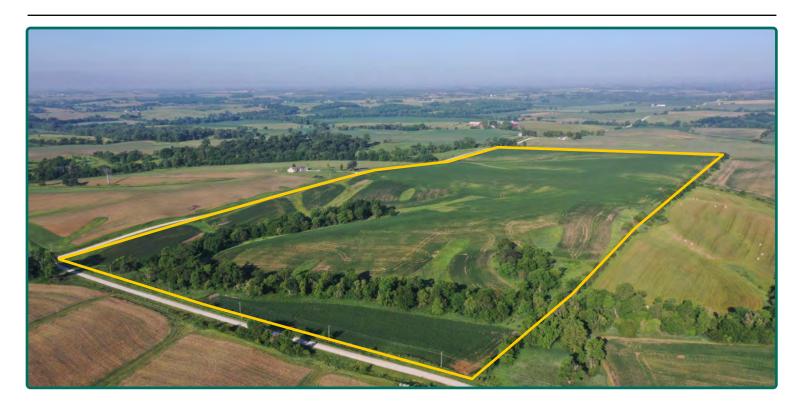

## Additional Land Aerial Photo

Rebecca Frantz Licensed Salesperson in IA 319-330-2945 RebeccaF@Hertz.ag **319-895-8858** 102 Palisades Road & Hwy. 1 Mount Vernon, IA 52314 **www.Hertz.ag** 

#### **Additional Land for Sale**

Seller has an additional tract of land for sale located south of this property. See Additional Land Aerial Photo. The information gathered for this brochure is from sources deemed reliable, but cannot be guaranteed by Hertz Real Estate Services or its staff. All acres are considered more or less, unless otherwise stated. All property boundaries are approximate. Soil productivity ratings are based on the information currently available in the USDA/NRCS soil survey database. Those numbers are subject to change on an annual basis.