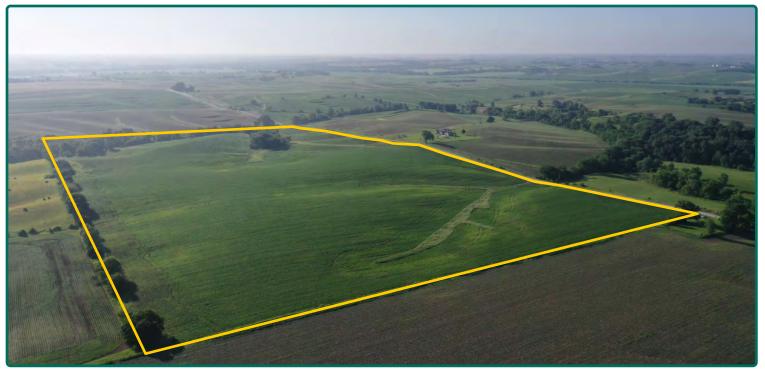

## **Aerial Photo**

80.00 Acres, m/l

| FSA/Eff. Crop Acre    | s: 69.83    |
|-----------------------|-------------|
| Cert. Mixed Forage    | Acres: 1.32 |
| Corn Base Acres:      | 30.63*      |
| Bean Base Acres:      | 16.12*      |
| Oats Base Acres:      | 0.65*       |
| Soil Productivity:    | 54.52 CSR2  |
| *Acres are estimated. |             |

#### Property Information 80.00 Acres, m/l

#### FSA Data

Part of Farm Number 111, Tract 4391 FSA/Eff. Crop Acres: 69.83 Cert. Mixed Forage Acres: 1.32 Corn Base Acres: 30.63\* Corn PLC Yield: 110.26 Bu. Bean Base Acres: 16.12\* Bean PLC Yield: 37 Bu. Oats Base Acres: 0.65\* Oats PLC Yield: 32.56 Bu. \*Acres are estimated pending reconstitution of farm by the Iowa County FSA office.