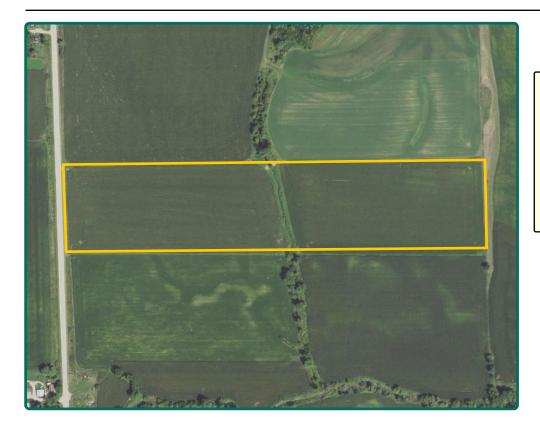

# **Aerial Photo**

33.00 Acres, m/l

| FSA/Eff. Crop Acres:     | 32.17* |
|--------------------------|--------|
| Corn Base Acres:         | 23.01* |
| Bean Base Acres:         | 2.81*  |
| Wheat Base Acres:        | 1.87*  |
| Soil Productivity: 79.88 | CSR2   |
| *Acres are estimated.    |        |