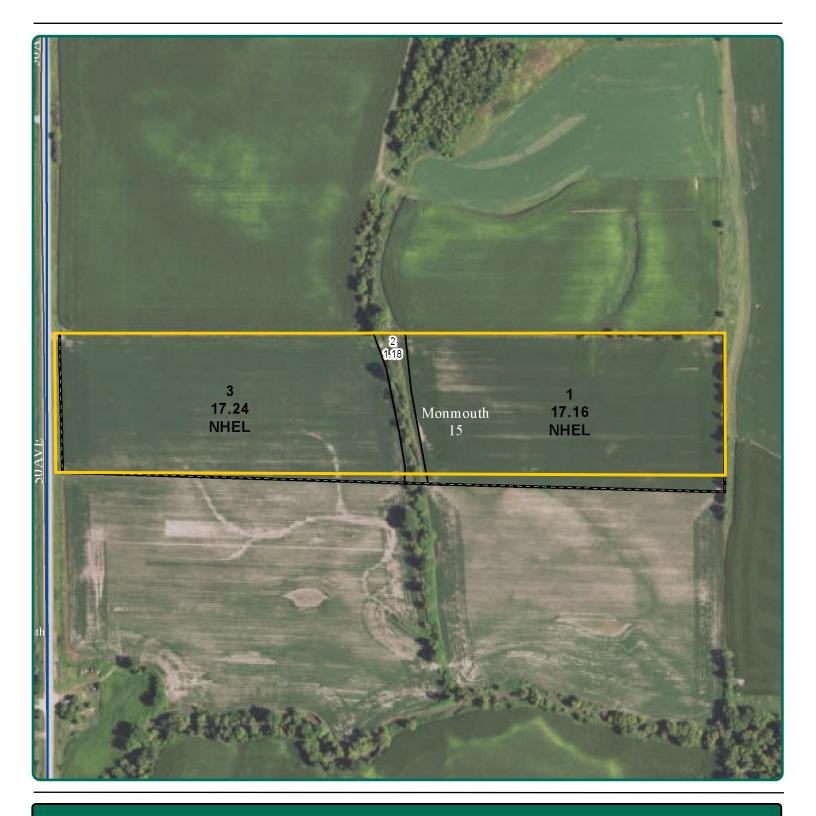

# **Aerial Photo**

33.00 Acres, m/l

| FSA/Eff. Crop Acres:     | 32.17* |
|--------------------------|--------|
| Corn Base Acres:         | 23.01* |
| Bean Base Acres:         | 2.81*  |
| Wheat Base Acres:        | 1.87*  |
| Soil Productivity: 79.88 | CSR2   |
| *Acres are estimated.    |        |

### Property Information 33.00 Acres, m/l

#### **FSA Data**

Part of Farm Number 5931, Tract 11716 FSA/Eff. Crop Acres: 32.17\* Corn Base Acres: 23.01\* Corn PLC Yield: 166 Bu. Bean Base Acres: 2.81\* Bean PLC Yield: 52 Bu. Wheat Base Acres: 1.87\* Wheat PLC Yield: 41 Bu. \*Acres are estimated pending reconstitution of farm by the Jackson County FSA office.