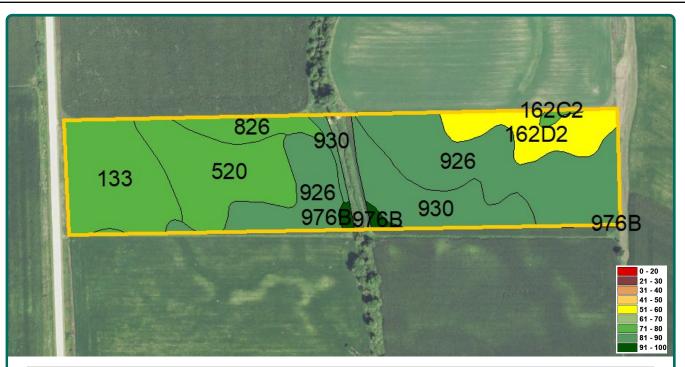

#### **Soil Types/Productivity**

Primary soils are Canoe, Colo and Coppock. CSR2 on the Est. FSA/Eff. crop acres is 79.88. See soil map for detail.

# Soil Map

32.17 Est. FSA/Eff. Crop Acres

| Est. FS | A/Eff. Crop Acres 32.17                                      | Avg. C | SR2      | 79.88   |       |
|---------|--------------------------------------------------------------|--------|----------|---------|-------|
| Soil    |                                                              |        | Percent  | Non_Irr |       |
| Label   | Soil Name                                                    | CSR2   | of Field | Class   | Acres |
| 926     | Canoe silt loam, 0 to 2 percent slopes                       | 89     | 35.8%    | lw      | 11.52 |
| 133     | Colo silty clay loam, 0 to 2 percent slopes                  | 74     | 17.4%    | llw     | 5.60  |
| 520     | Coppock silt loam, 0 to 2 percent slopes                     | 79     | 17.0%    | llw     | 5.47  |
| 930     | Orion silt loam, 0 to 3 percent slopes, occasionally flooded | 81     | 13.9%    | llw     | 4.46  |
| 162D2   | Downs silt loam, 9 to 14 percent slopes, moderately eroded   | 54     | 9.3%     | llle    | 2.98  |
| 826     | Rowley silt loam, 0 to 3 percent slopes                      | 79     | 4.8%     | llw     | 1.53  |
| 976B    | Raddle silt loam, 1 to 4 percent slopes                      | 95     | 1.3%     | lle     | 0.41  |
| 162C2   | Downs silt loam, 5 to 9 percent slopes, moderately eroded    | 80     | 0.6%     | llle    | 0.20  |
| 162C2   | Downs silt loam, 5 to 9 percent slopes, moderately eroded    | 80     | 0.6%     | llle    |       |