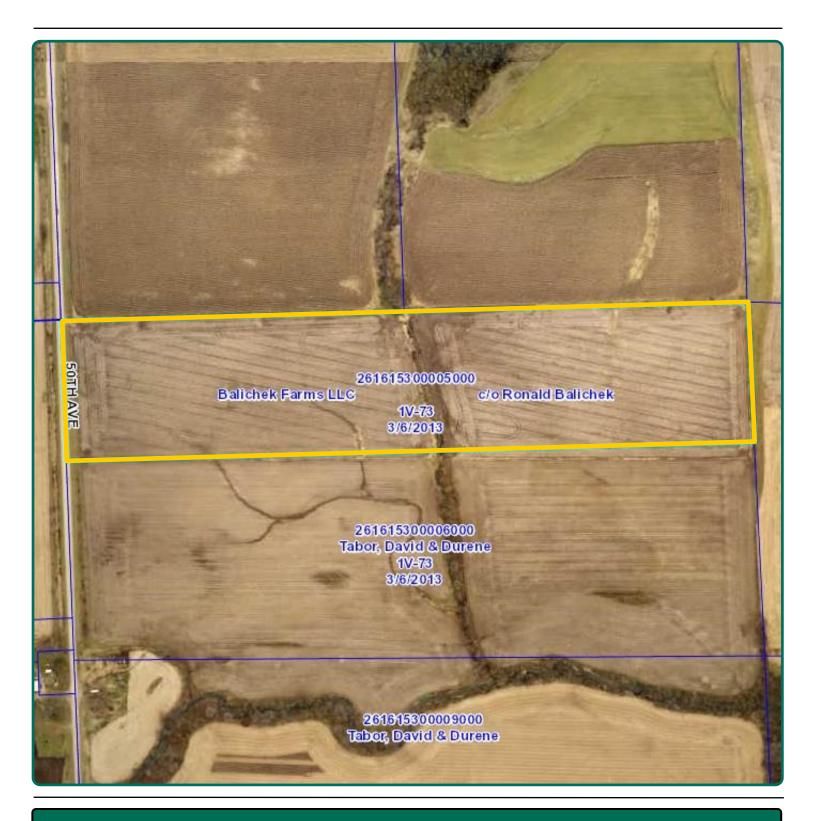

REID: 010-2398-02

**Plat Map** 

Monmouth Township, Jackson County, IA

Map reproduced with permission of Farm & Home Publishers, Ltd.

Rebecca Frantz Licensed Salesperson in IA 319-330-2945 RebeccaF@Hertz.ag **319-895-8858** 102 Palisades Road & Hwy. 1 Mount Vernon, IA 52314 **www.Hertz.ag** 

## From Monmouth — Intersection of 17th Ave. and Hwy 64: 2 miles east on Hwy 64 and <sup>3</sup>/<sub>4</sub> mile north on 50th Ave.

Legal Description

Parcel B, being part of the SW<sup>1</sup>/4 of Section 15, Township 84 North, Range 1 East of the 5th P.M., Jackson County, Iowa as shown on Plat of Survey filed March 6, 2013, Document No. 13-944, Book 1-V, Page 73, Office of Recorder of Jackson County, Iowa.