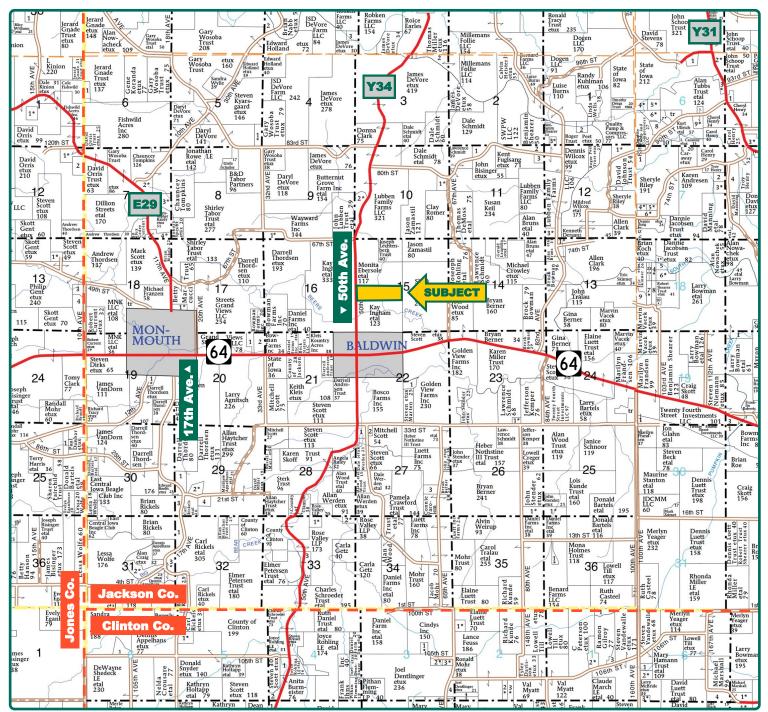

REID: 010-2398-02

**Plat Map** 

Monmouth Township, Jackson County, IA

Map reproduced with permission of Farm & Home Publishers, Ltd.

Rebecca Frantz Licensed Salesperson in IA 319-330-2945 RebeccaF@Hertz.ag **319-895-8858** 102 Palisades Road & Hwy. 1 Mount Vernon, IA 52314 **www.Hertz.ag** 