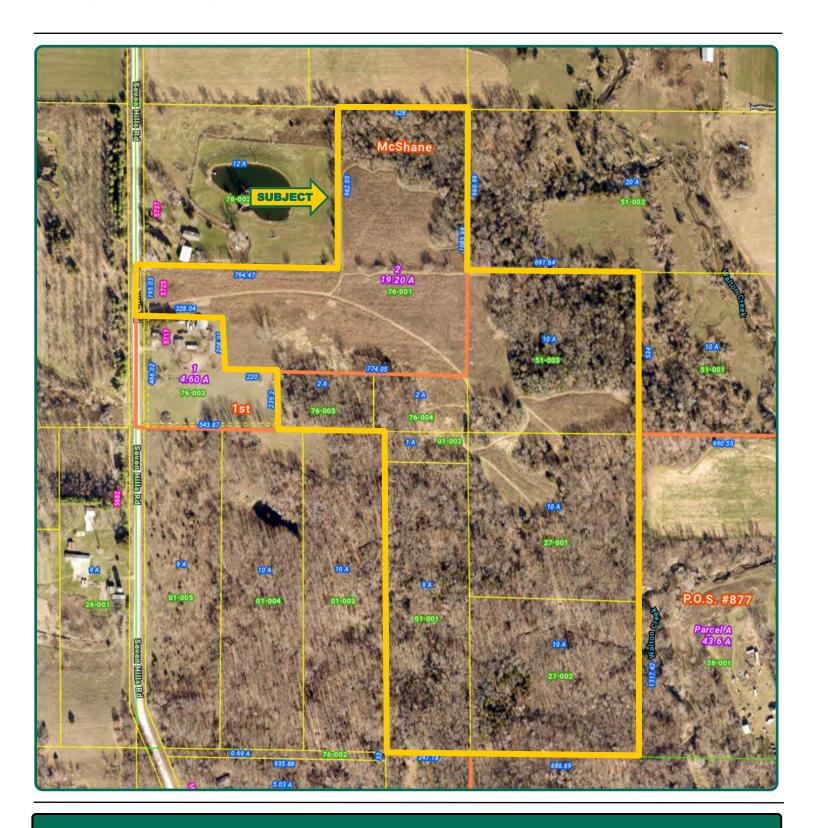

## **Assessor's Map**

63.20 Acres, m/l

Troy Louwagie, ALC Licensed Broker in IA & IL 319-721-4068 TroyL@Hertz.ag

#### **Legal Description**

That part of the E½ of the NE¼ of the SW¼, the SE¼ of the NW¼; and the SW¼ of the SW¼ of the SW¼ the NE¼; the NW¼ NW¼ SE¼; and Lot 2, McShane First Addition all in Section 12, Township 86 North, Range 7 West of the 5th P.M., Linn County, Iowa