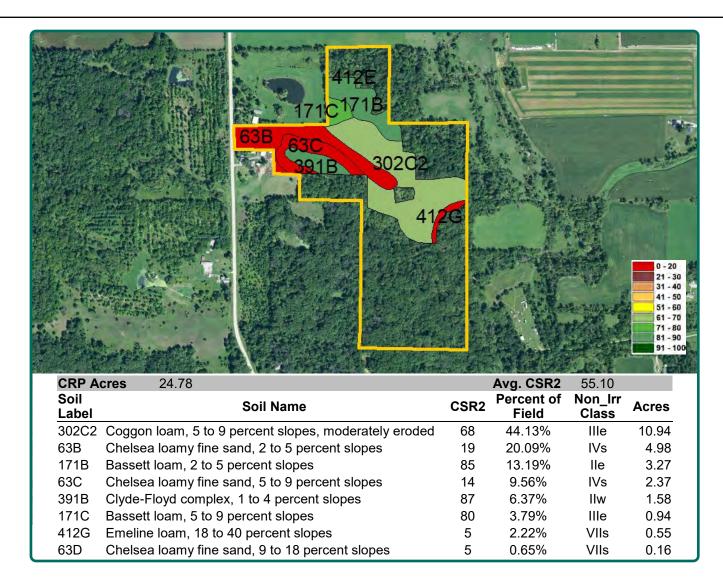

#### **Soil Types/Productivity**

Primary soils are Coggon, Chelsea and Bassett. CSR2 on the CRP acres is 55.10. See soil map for detail.

## Soil Map

24.78 CRP Acres