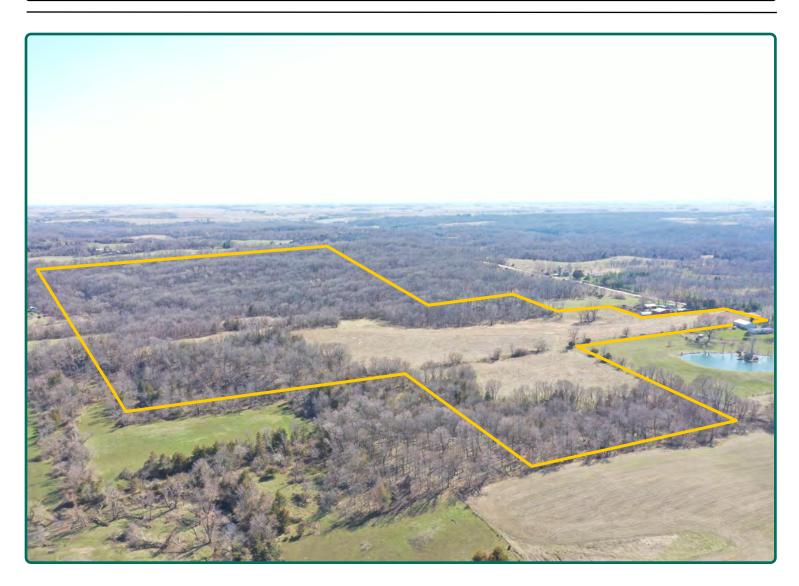

## **Aerial Photo**

63.20 Acres, m/l

CRP Acres: 24.78
Soil Productivity: 55.10 CSR2

## Property Information 63.20 Acres, m/l