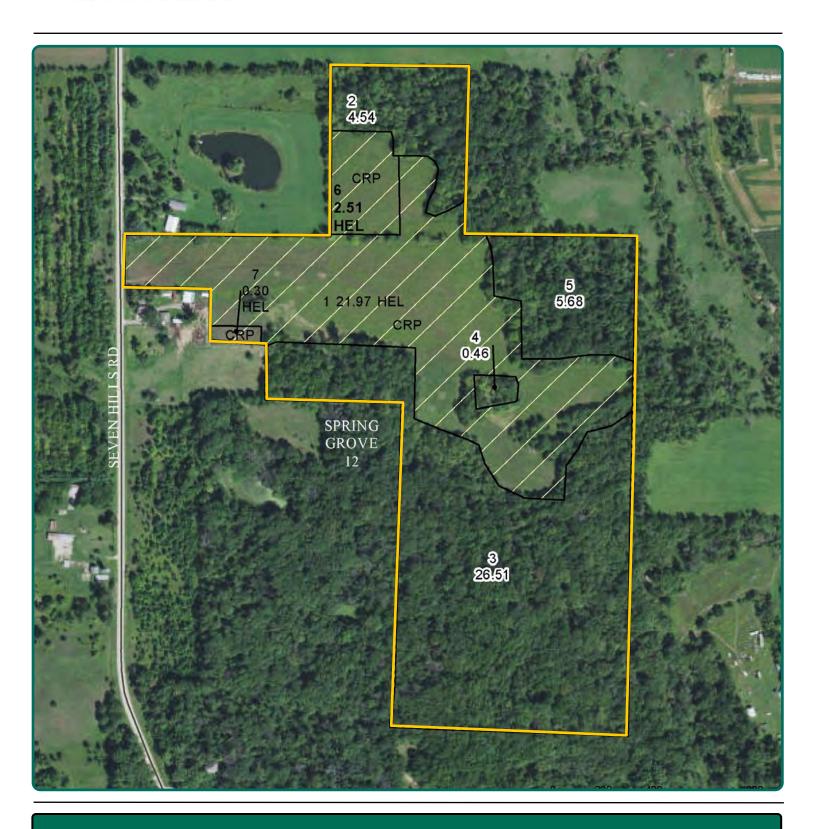

## **FSA Map**

24.78 CRP Acres

Troy Louwagie, ALC Licensed Broker in IA & IL 319-721-4068 TroyL@Hertz.ag

#### **FSA Data**

Farm Number 4964, Tract 9080 CRP Acres: 24.78

#### **CRP Contracts**

There are 24.78 acres enrolled in a CP-38E-4D contract that pays \$238.76/acre - or \$5,916.00 annually - and expires September 30, 2028.