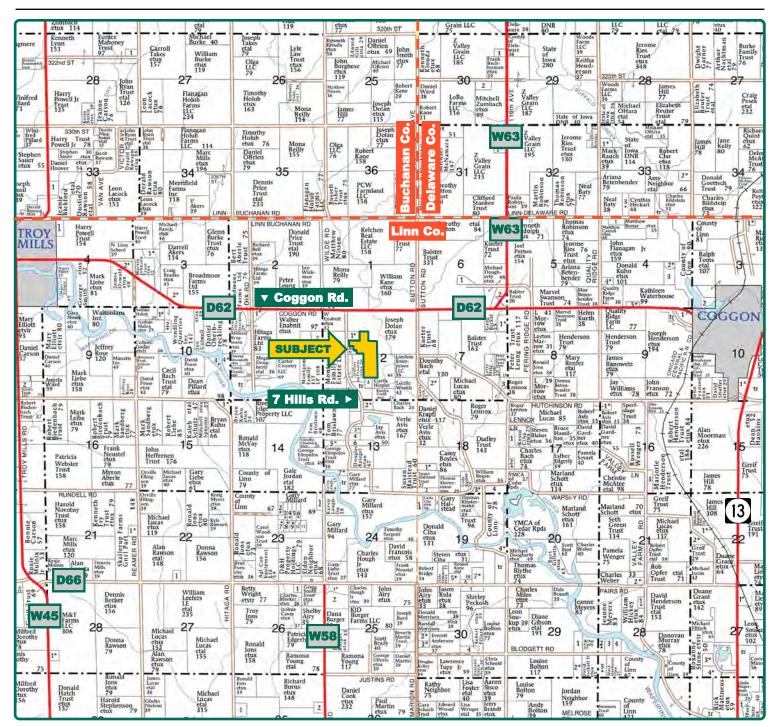

## **Plat Map**

### Spring Grove Township, Linn County, IA

Map reproduced with permission of Farm & Home Publishers, Ltd.

#### Location

**From Coggon:** 3¾ miles west on Coggon Rd. and ⅓ mile south on 7 Hills Rd.

From Troy Mills: 3½ miles east on Coggon Rd. and ½ mile south on 7 Hills Rd.