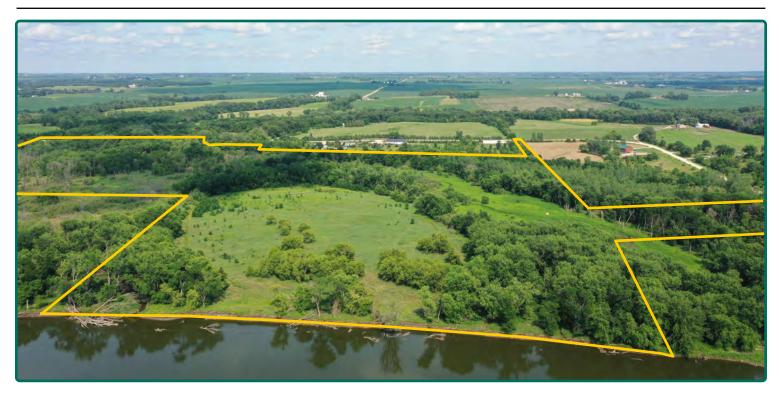

### **Aerial Photo**

103.33 Acres, m/l

Forest Reserve Acres: 70.01
FSA/Eff. Crop Acres: 2.50
WRP Acres: 48.17
Corn Base Acres: 2.50