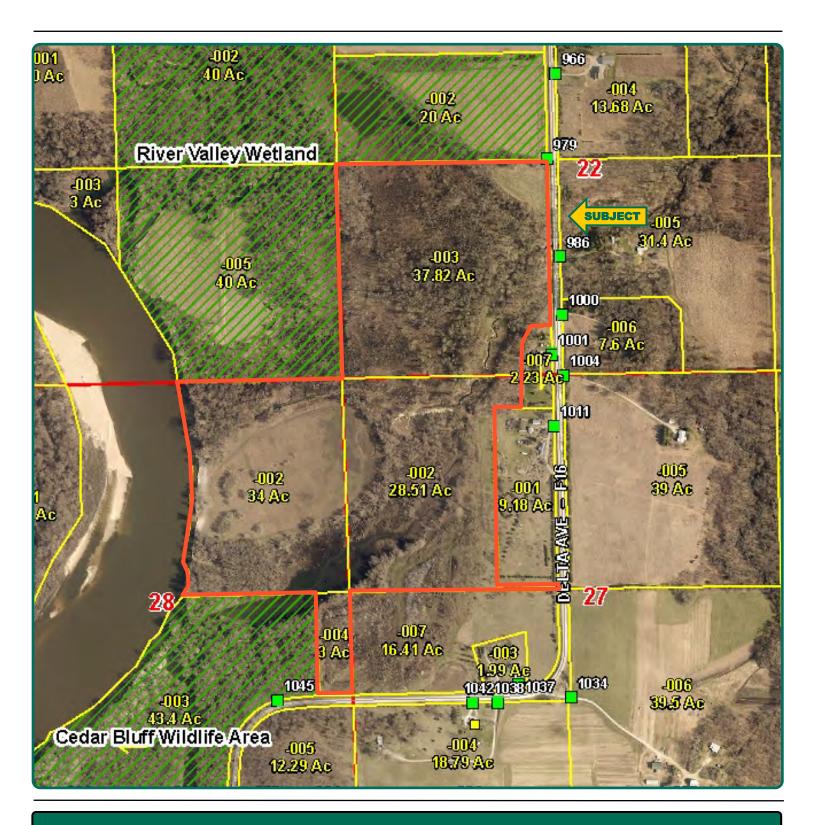

## Assessor's Map

103.33 Acres, m/l

Ryan Kay, AFM, ALC Licensed Salesperson in IA 319-826-5715 RyanKRyanK@Hertz.ag 319-895-8858 102 Palisades Road & Hwy. 1 Mount Vernon, IA 52314 www.Hertz.ag

#### **Legal Description**

The SW¼ of the SW¼ of Section 22, that part of the NW¼ of the NW¼, except Parcel D and further excepting the N½ of the SW¼ of the NW¼ of Section 27 and that part of the NE¼ of the NE¼ of Section 28; all located in Township 81 North, Range 4 West of the 5<sup>th</sup> P.M.,

#### **Real Estate Tax**

Taxes Payable 2021 - 2022: \$80.00 Gross Acres: 103.33 Net Taxable Acres: 33.23 Exempt Forest Reserve Acres: 70.01 Tax per Net Taxable Acre: \$2.41 Tax Parcel ID #s: 002005223000030, 002005271000020, 002005282000020, 002005282000040