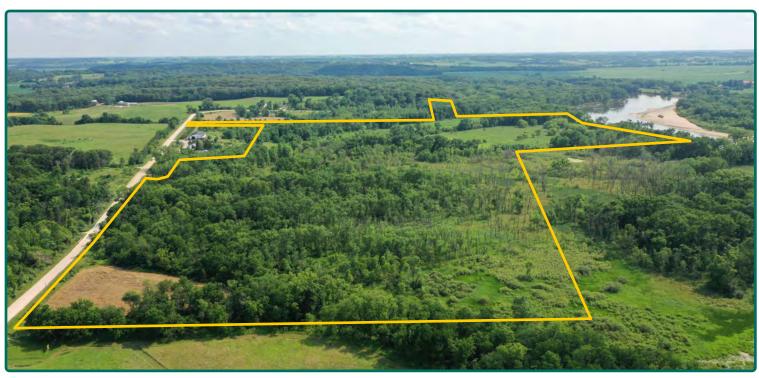

### **Aerial Photo**

103.33 Acres, m/l

Forest Reserve Acres: 70.01
FSA/Eff. Crop Acres: 2.50
WRP Acres: 48.17
Corn Base Acres: 2.50