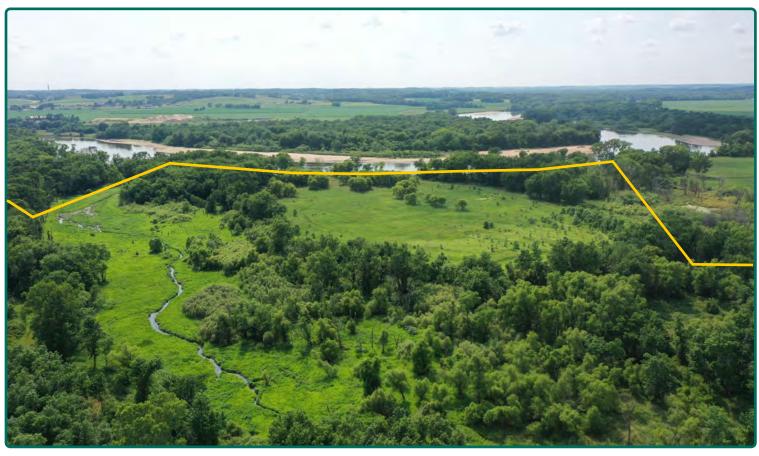

### **Aerial Photo**

103.33 Acres, m/l

Forest Reserve Acres: 70.01
FSA/Eff. Crop Acres: 2.50
WRP Acres: 48.17
Corn Base Acres: 2.50

#### **Farm Access**

There is access to the farm on the southeast corner of the property. See Access Map for details.

#### **Easement**

The building site east of the property has a shared driveway north of the house. See Access Map for details.

## **Access Map**

103.33 Acres, m/l