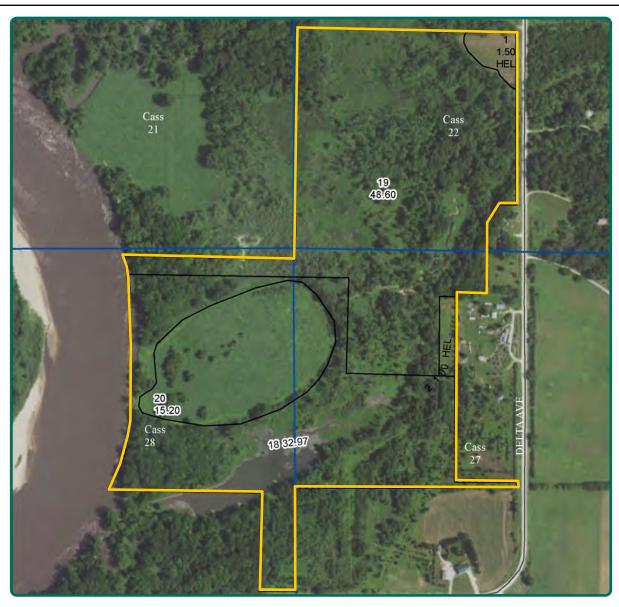

## Assessor's Map

103.33 Acres, m/l

Ryan Kay, AFM, ALC Licensed Salesperson in IA 319-826-5715 RyanKRyanK@Hertz.ag 319-895-8858 102 Palisades Road & Hwy. 1 Mount Vernon, IA 52314 www.Hertz.ag

#### **Real Estate Tax**

Taxes Payable 2021 - 2022: \$80.00 Gross Acres: 103.33 Net Taxable Acres: 33.23 Exempt Forest Reserve Acres: 70.01 Tax per Net Taxable Acre: \$2.41 Tax Parcel ID #s: 002005223000030, 002005271000020, 002005282000020, 002005282000040