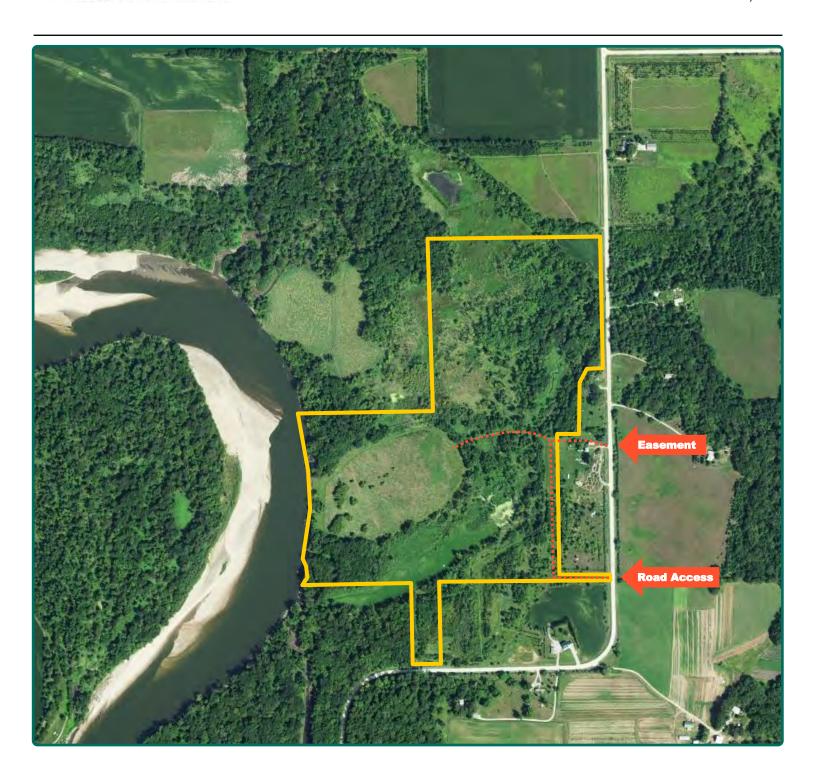

## **Access Map**

103.33 Acres, m/l

#### **Farm Access**

There is access to the farm on the southeast corner of the property. See Access Map for details.

#### **Easement**

The building site east of the property has a shared driveway north of the house. See Access Map for details.