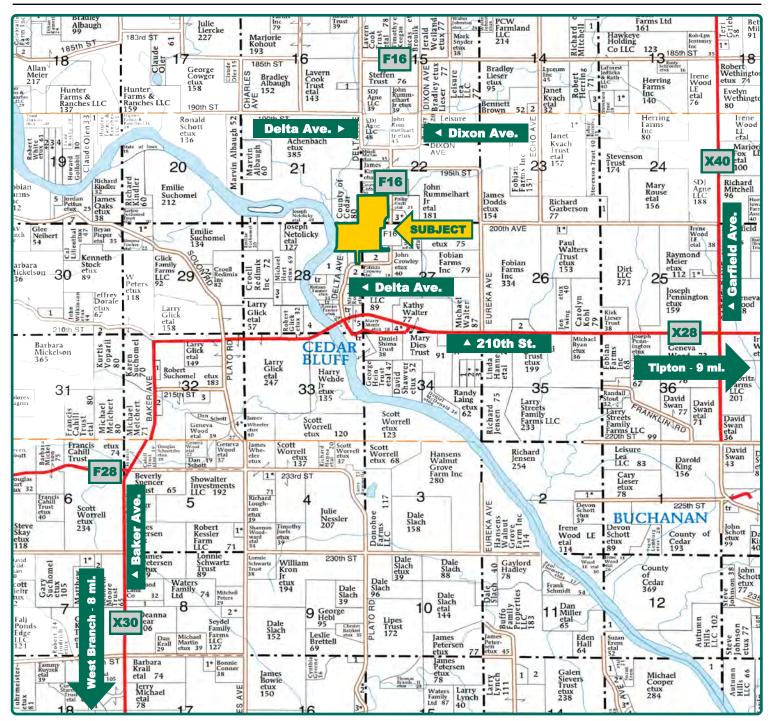

## **Plat Map**

Cass Township, Cedar County, IA

Map reproduced with permission of Farm & Home Publishers, Ltd.

#### Location

From West Branch: North on Baker Avenue 7¾ miles, slight right on 210th Street 1¾ miles, north on Delta Avenue 1 mile. The farm is located on the west side of the road.

**From Tipton:** West on 210th Street 9<sup>1</sup>/<sub>4</sub> miles, north on Delta Avenue 1 mile.