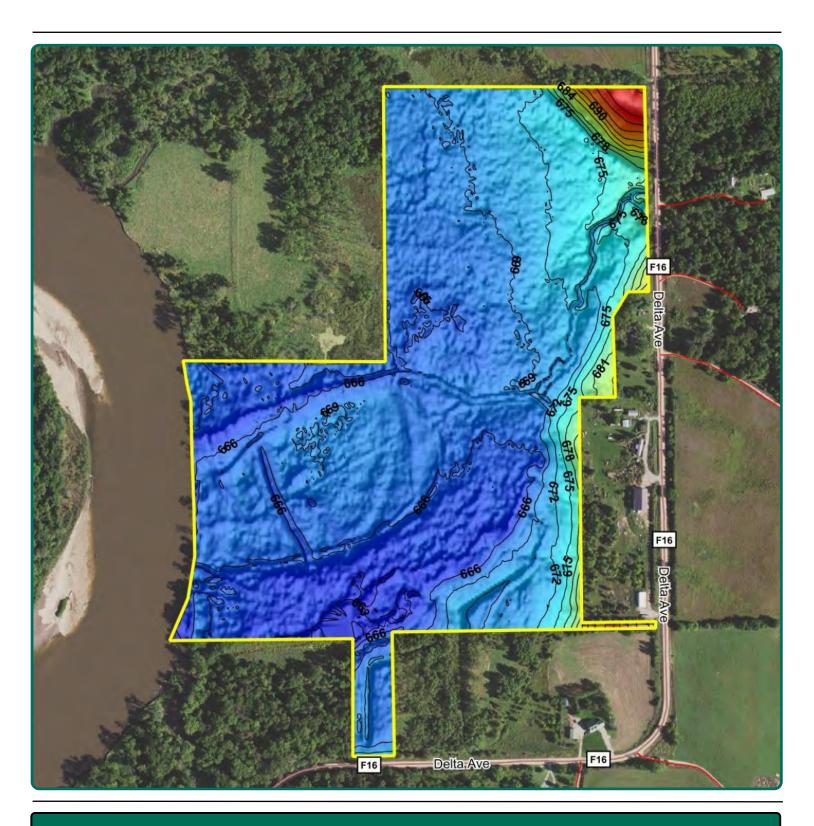

## **Topography Map**

103.33 Acres, m/l

Ryan Kay, AFM, ALC Licensed Salesperson in IA 319-826-5715 RyanKRyanK@Hertz.ag

**319-895-8858** 102 Palisades Road & Hwy. 1 Mount Vernon, IA 52314 **www.Hertz.ag** 

#### **Land Description**

Level.

#### **Drainage**

Natural.