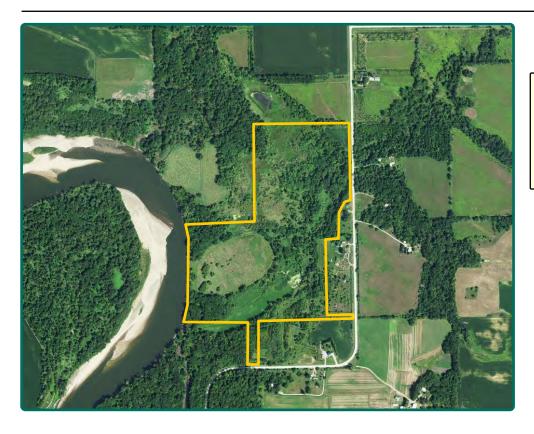

### **Aerial Photo**

103.33 Acres, m/l

Forest Reserve Acres: 70.01
FSA/Eff. Crop Acres: 2.50
WRP Acres: 48.17
Corn Base Acres: 2.50

#### **Farm Access**

There is access to the farm on the southeast corner of the property. See Access Map for details.

#### **Easement**

The building site east of the property has a shared driveway north of the house. See Access Map for details.