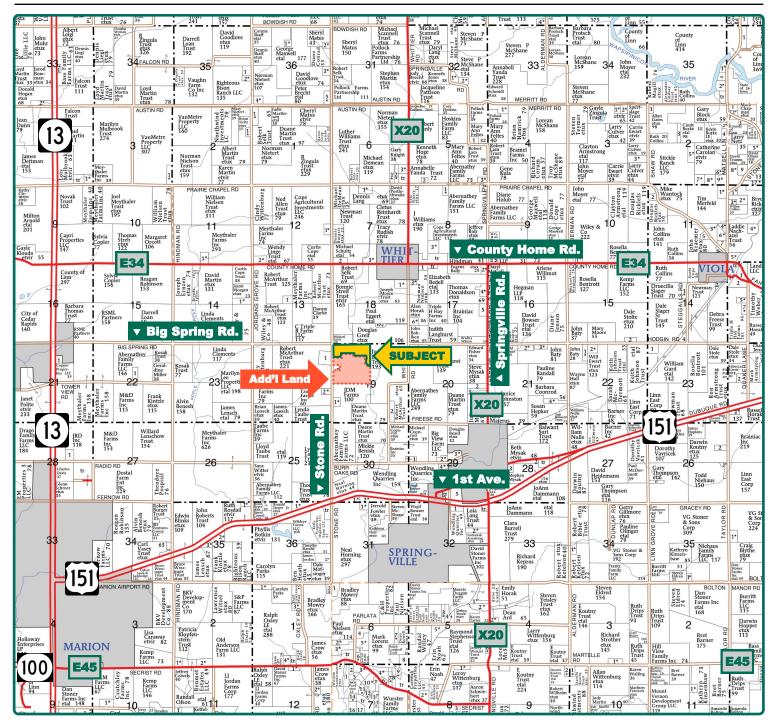

### Plat Map

Brown Township, Linn County, IA

Map reproduced with permission of Farm & Home Publishers, Ltd.