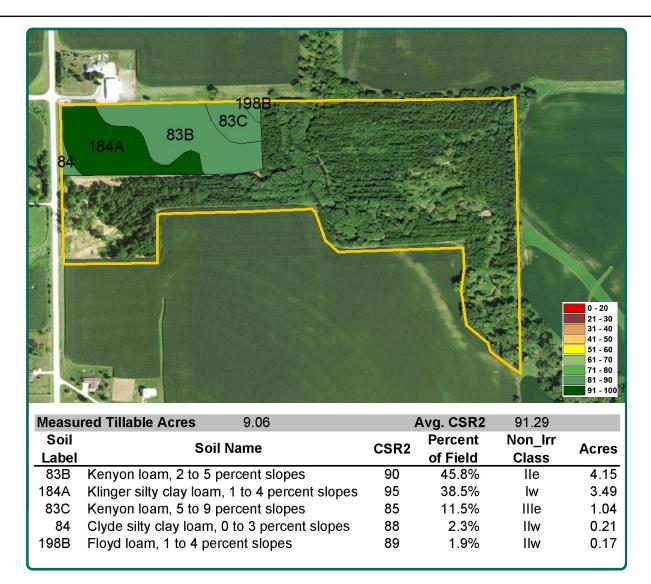

### **Soil Types/Productivity**

Primary soils are Kenyon and Klinger CSR2 on the FSA/Eff. crop acres is 91.29 See soil map for detail.

Troy Louwagie, ALC Licensed Broker in IA & IL 319-721-4068 TroyL@Hertz.ag 319-895-8858

### Soil Map

9.06 FSA/Eff. Crop Acres