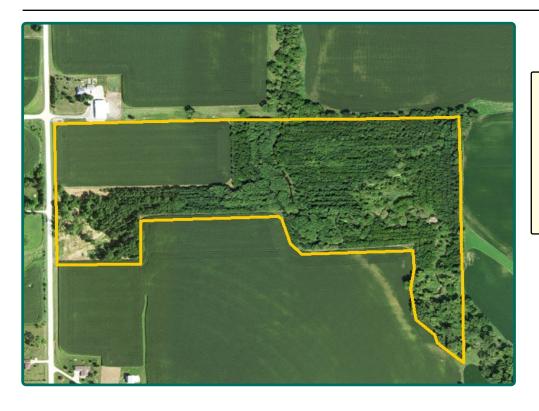

### **FSA Data**

Part of Farm Number 4792, Tract 2914 FSA/Eff. Crop Acres: 9.06 CRP Acres: 21.00 Corn Base Acres: 4.00\* Corn PLC Yield: 172 Bu.

Corn PLC Yield: 172 Bu.
Bean Base Acres: 4.00\*
Bean PLC Yield: 49 Bu.
\*Acres are estimated pending

### **FSA Map**

9.06 FSA/Eff. Crop Acres

Troy Louwagie, ALC Licensed Broker in IA & IL 319-721-4068 TroyL@Hertz.ag