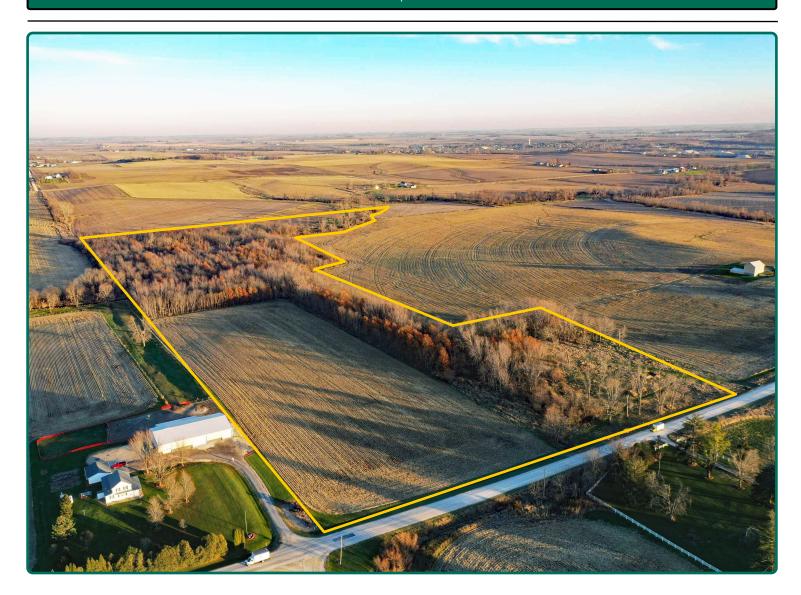

### **Aerial Photo**

43.00 Acres, m/l

FSA/Eff. Crop Acres: 9.06
CRP Acres: 21.00
Corn Base Acres: 4.00\*
Bean Base Acres: 4.00\*
Soil Productivity: 91.29 CSR2

\*Acres are estimated.

### Property Information 43.00 Acres, m/l