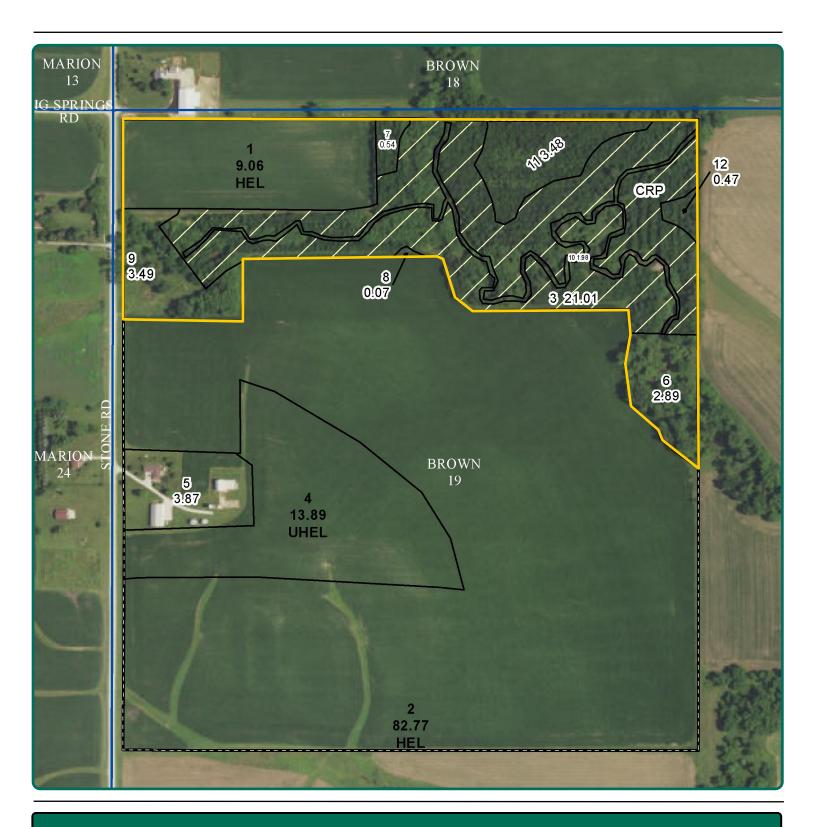

### **Aerial Photo**

43.00 Acres, m/l

FSA/Eff. Crop Acres: 9.06
CRP Acres: 21.00
Corn Base Acres: 4.00\*
Bean Base Acres: 4.00\*
Soil Productivity: 91.29 CSR2

\*Acres are estimated.

### **FSA Data**

Part of Farm Number 4792, Tract 2914 FSA/Eff. Crop Acres: 9.06 CRP Acres: 21.00 Corn Base Acres: 4.00\* Corn PLC Yield: 172 Bu.

Corn PLC Yield: 172 Bu.
Bean Base Acres: 4.00\*
Bean PLC Yield: 49 Bu.
\*Acres are estimated pending

### **CRP Contracts**

There are 21.00 acres enrolled in a CP-22 contract that pays \$79.20/acre or \$1,663.00 annually and expires September 30, 2028.

### **Comments**

This is an attractive building site located northeast of Marion. It includes a mixture of income producing cropland, creek and trees. Some of the timber is in a CRP program that provides income. This would make an ideal building site and will provide recreational opportunities with an abundance of deer and turkey.