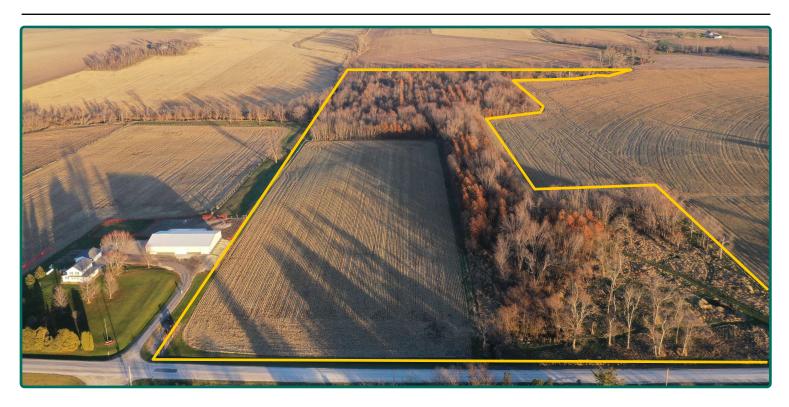

### **Aerial Photo**

43.00 Acres, m/l

FSA/Eff. Crop Acres: 9.06
CRP Acres: 21.00
Corn Base Acres: 4.00\*
Bean Base Acres: 4.00\*
Soil Productivity: 91.29 CSR2

\*Acres are estimated.

### Property Information 43.00 Acres, m/l