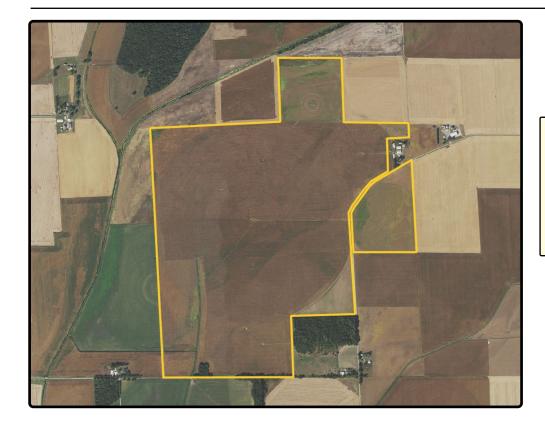

| erhard &<br>e 156<br>ernard J &               | Wibert &<br>Tr 111                                                        | 2/                                              | A<br>Bos<br>Chad M<br>& Dawn<br>M 38<br>5              | Heller Sandra<br>M Trust 120                           | r Sandra                                                                                              | B<br>Oneiro                                                          |

Map reproduced with permission of Rockford Map Publishers

Chad Kies, AFM Designated Managing Broker in IL 309-944-7838 ChadK@Hertz.ag **309-944-2184** 720 E. Culver Ct./ P.O. Box 9 Geneseo, IL 61254 **www.Hertz.ag** 



## **Aerial Photo**

550.60 Acres, m/l



| FSA/Eff. Crop Acres: | 530.00*  |
|----------------------|----------|
| Corn Base Acres:     | 408.43*  |
| Bean Base Acres:     | 120.22*  |
| Soil Productivity:   | 92.80 PI |
| *Acres are estimated |          |

### Property Information 550.60 Acres, m/l

#### Location

**From Geneseo:** go north on Grange Rd. and continue northwest for 6.1 miles. Turn north on Sand Rd. for 1.1 miles. Farm is on the east and west sides of Sand Rd.

#### **Legal Description**

SW<sup>1</sup>/<sub>4</sub> SW<sup>1</sup>/<sub>4</sub> Section 20, NW<sup>1</sup>/<sub>4</sub> Section 29 excepting the farmstead consisting of 5 acres m/l, NW<sup>1</sup>/<sub>4</sub> SW<sup>1</sup>/<sub>4</sub> Section 29, E<sup>1</sup>/<sub>2</sub> Section 30, all in Township 18 North, Range 4 East of the 4th P.M., Henry Co