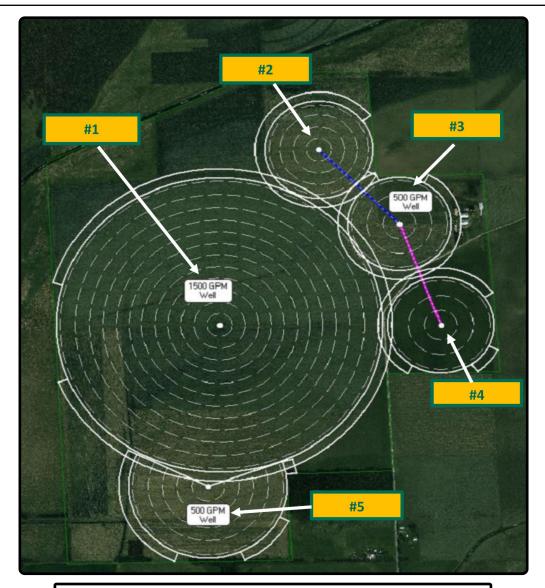

#### **Property** Key Features

- Large Henry County Farm Located Near Geneseo, IL
- High Percentage Tillable Cropland with 530.00 Est. FSA/Eff. Crop Acres
- 5 Center Pivot Irrigation Towers

Chad Kies, AFM Designated Managing Broker in IL 309-944-7838 ChadK@Hertz.ag **309-944-2184** 720 E. Culver Ct./ P.O. Box 9 Geneseo, IL 61254 **www.Hertz.ag**  Brandon Yaklich Licensed Broker in IL 309-883-9490 BrandonY@Hertz.ag