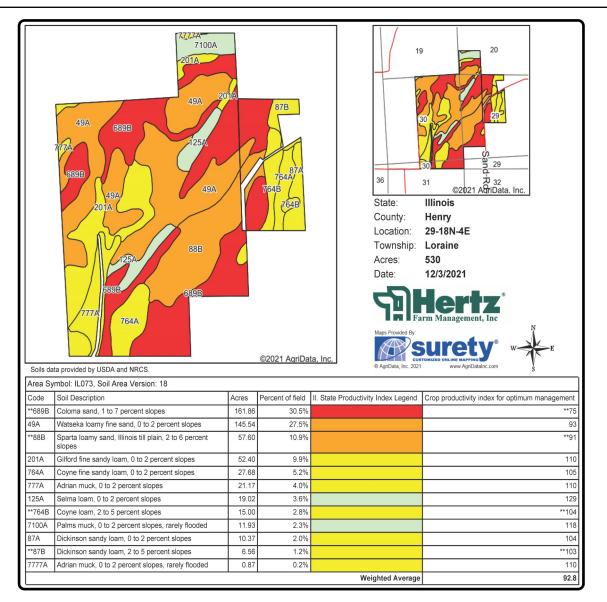

#### **Property** Key Features

- Large Henry County Farm Located Near Geneseo, IL
- High Percentage Tillable Cropland with 530.00 Est. FSA/Eff. Crop Acres
- 5 Center Pivot Irrigation Towers

Chad Kies, AFM Designated Managing Broker in IL 309-944-7838 ChadK@Hertz.ag **309-944-2184** 720 E. Culver Ct./ P.O. Box 9 Geneseo, IL 61254 **www.Hertz.ag**  Brandon Yaklich Licensed Broker in IL 309-883-9490 BrandonY@Hertz.ag