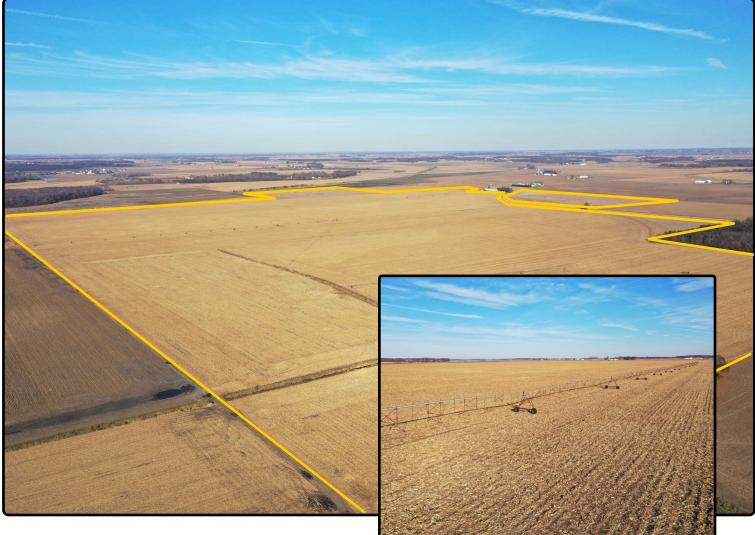

#### **Property** Key Features

- Large Henry County Farm Located Near Geneseo, IL
- High Percentage Tillable Cropland with 530.00 Est. FSA/Eff. Crop Acres
- 5 Center Pivot Irrigation Towers

Chad Kies, AFM Designated Managing Broker in IL 309-944-7838 ChadK@Hertz.ag **309-944-2184** 720 E. Culver Ct./ P.O. Box 9 Geneseo, IL 61254 **www.Hertz.ag**  Brandon Yaklich Licensed Broker in IL 309-883-9490 BrandonY@Hertz.ag