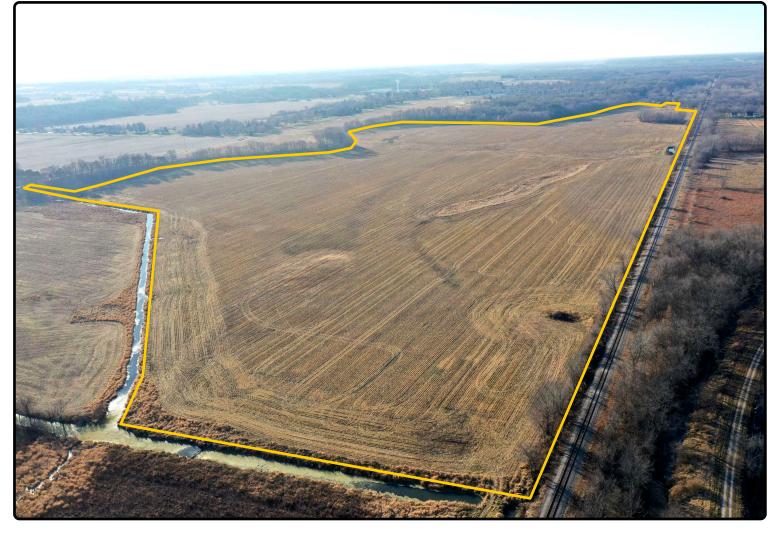

# One-Chance Sealed Bid Sale

| ACREAGE:                                     | DATE:                                                | <b>RETURN BIDS TO:</b>                       |
|----------------------------------------------|------------------------------------------------------|----------------------------------------------|
| <b>150.49 Acres, m/l</b><br>Henry County, IL | Bid Deadline:<br>January 19, 2022<br>12:00 Noon, CST | Hertz Real Estate<br>Services<br>Geneseo, IL |

## **Property** Key Features

- Large Henry County Tract near Colona, IL
- 145.36 FSA/Eff. Crop Acres with 109.40 PI
- High Percentage Tillable Cropland

Brandon Yaklich Licensed Broker in IL 309-883-9490 BrandonY@Hertz.ag **309-944-2184** 720 E. Culver Ct./ P.O. Box 9 Geneseo, IL 61254 **www.Hertz.ag** 