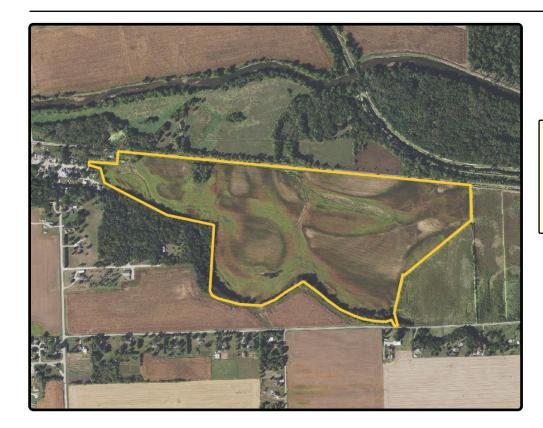

|                                                                |

Map reproduced with permission of Rockford Map Publishers

Brandon Yaklich Licensed Broker in IL 309-883-9490 BrandonY@Hertz.ag



# **Aerial Photo**

150.49 Acres, m/l



| FSA/Eff. Crop Acres: | 145.36    |
|----------------------|-----------|
| Corn Base Acres:     | 128.10    |
| Bean Base Acres:     | 14.50     |
| Soil Productivity:   | 109.40 PI |

### Property Information 150.49 Acres, m/l

### Location

From Poppy Garden Rd. at IL-84 in Colona: go east on Poppy Garden Rd./ N 2200th Ave. for 2 miles. Turn north on Green River Rd., then continue east on Poppy Garden Rd./ N 2200th Ave. for 0.9 miles. Farm is on north side of the road.

### **Legal Description**

Blocks 4 & 5 and part of blocks 6 & 7, Village of Green River, IL; part of the W<sup>1</sup>/<sub>4</sub> SW<sup>1</sup>/<sub>4</sub>, part of the E<sup>1</sup>/<sub>4</sub> SW<sup>1</sup>/<sub>4</sub>, part of the SE<sup>1</sup>/<sub>4</sub> S of the Railroad, all in Section 7, Township 17 N