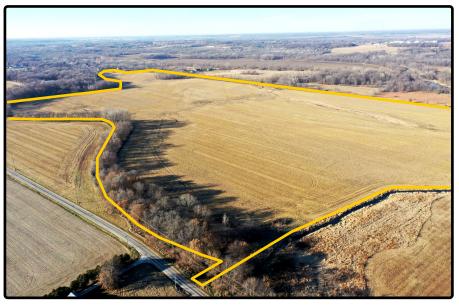

on Yaklich Licensed Broker in IL 309-883-9490 BrandonY@Hertz.ag



## Soil Map 145.36 FSA/Eff. Crop Acres



### **Buildings/Improvements**

None.

### Water & Well Information

No known wells.

The information gathered for this brochure is from sources deemed reliable, but cannot be guaranteed by Hertz Real Estate Services, Inc. or its staff. All acres are considered more or less, unless otherwise stated. All property boundaries are approximate. Soil productivity ratings are based on the information currently available in the USDA/NRCS soil survey database. Those numbers are subject to change on an annual basis.

Brandon Yaklich Licensed Broker in IL 309-883-9490 BrandonY@Hertz.ag





### Northwest Looking Southeast



West Lift Pump



East Lift Pump



### Southeast Looking Northwest



Brandon Yaklich Licensed Broker in IL 309-883-9490 BrandonY@Hertz.ag



# Sealed Bid Information

### Bid Deadline: Wed., Jan. 19, 2022

Time: 12:00 Noon, CST

Mail To:

Hertz Real Estate Services Attn: Brandon Yaklich P.O. Box 9 Geneseo, IL 61254

Seller

GKM Investments, LLC

### Agency

Hertz Real Estate Services and their representatives are Agents of the Seller.

### Attorney

Shannon Ziegenhorn Churchill & Churchill, P.C.

### **Method of Sale**

- Parcel will be offered as a single tract of land.
- Seller reserves the right to refuse any and all bids.

### Announcements

Information provided herein was obtained from sources deemed reliable, but Hertz Real Estate Services makes no guarantees as to its accuracy. Prospective bidders are urged to fully inspect the property and to rely