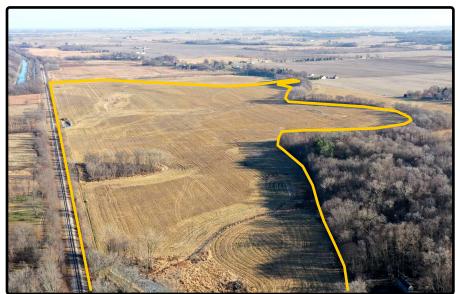

# One-Chance Sealed Bid Sale

| ACREAGE:                                     | DATE:                                                | <b>RETURN BIDS TO:</b>                       |
|----------------------------------------------|------------------------------------------------------|----------------------------------------------|
| <b>150.49 Acres, m/l</b><br>Henry County, IL | Bid Deadline:<br>January 19, 2022<br>12:00 Noon, CST | Hertz Real Estate<br>Services<br>Geneseo, IL |

## **Property** Key Features

- Large Henry County Tract near Colona, IL
- 145.36 FSA/Eff. Crop Acres with 109.40 PI
- High Percentage Tillable Cropland

Brandon Yaklich Licensed Broker in IL 309-883-9490 BrandonY@Hertz.ag **309-944-2184** 720 E. Culver Ct./ P.O. Box 9 Geneseo, IL 61254 **www.Hertz.ag** 