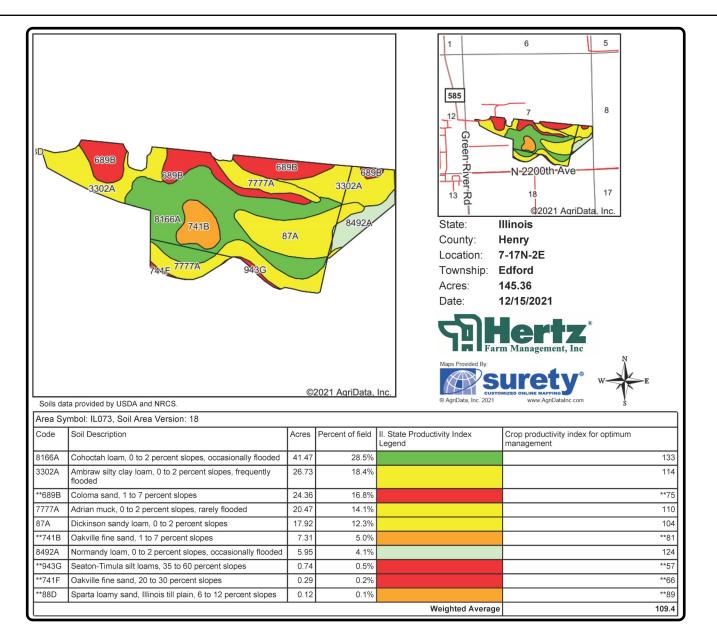

## **Property** Key Features

- Large Henry County Tract near Colona, IL
- 145.36 FSA/Eff. Crop Acres with 109.40 PI
- High Percentage Tillable Cropland

Brandon Yaklich Licensed Broker in IL 309-883-9490 BrandonY@Hertz.ag **309-944-2184** 720 E. Culver Ct./ P.O. Box 9 Geneseo, IL 61254 **www.Hertz.ag** 