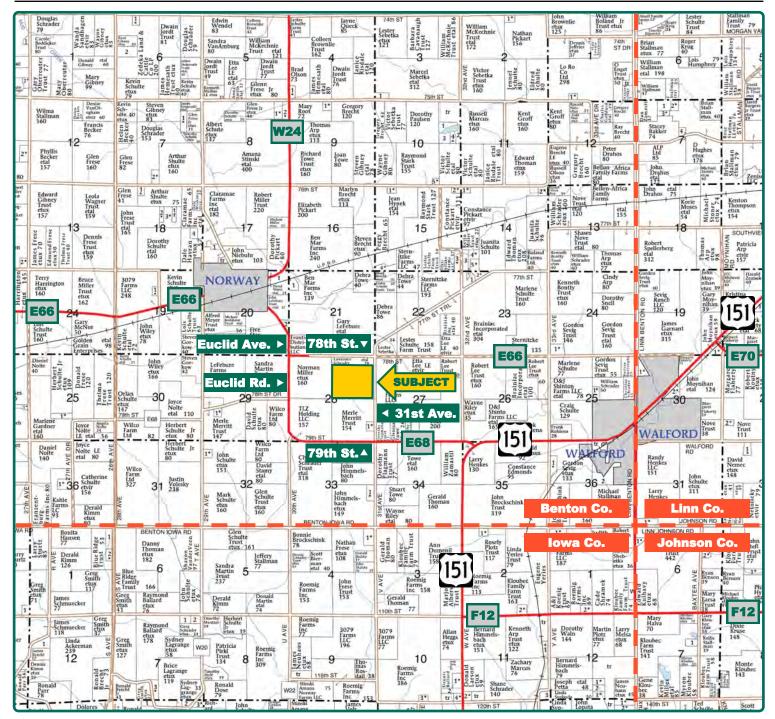

### Plat Map

#### Florence Township, Benton County, IA

Map reproduced with permission of Farm & Home Publishers, Ltd.