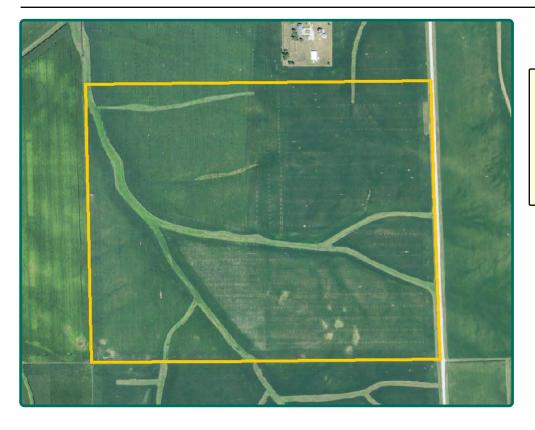

### **Aerial Photo**

125.65 Acres, m/l

FSA/Eff. Crop Acres: 124.65
Cert. Grass Acres: 3.41
Corn Base Acres: 88.76
Bean Base Acres: 29.34
Soil Productivity: 88.40 CSR2