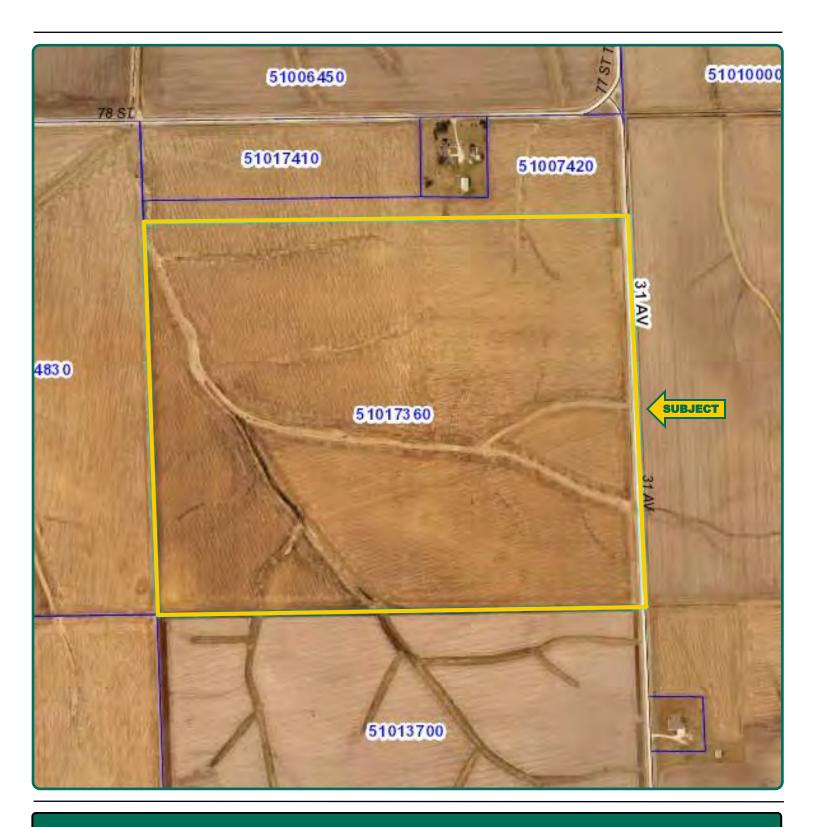

### **Aerial Photo**

125.65 Acres, m/l

FSA/Eff. Crop Acres: 124.65
Cert. Grass Acres: 3.41
Corn Base Acres: 88.76
Bean Base Acres: 29.34
Soil Productivity: 88.40 CSR2

### Property Information 125.65 Acres, m/l