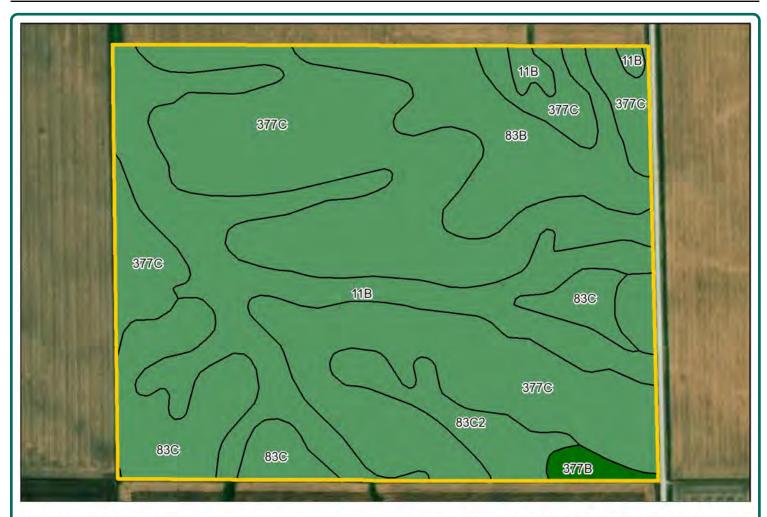

#### **Soil Types/Productivity**

Primary soils are Dinsdale and Colo-Ely. CSR2 on the FSA/Eff. crop acres is 88.40. See soil map for detail.

# Soil Map

124.65 FSA/Eff. Crop Acres

| Soil Label | Soil Name                                       | Acres | % of Field | NIRR Land Class | CSR2 |  |
|------------|-------------------------------------------------|-------|------------|-----------------|------|--|
| 377C       | Dinsdale silty clay loam, 5 to 9 percent slopes | 62.75 | 50.34      | 3e              | 90   |  |
| 11B        | Colo-Ely complex, 0 to 5 percent slopes         | 28.05 | 22.50      | 2e              | 86   |  |
| 83B        | Kenyon loam, 2 to 5 percent slopes              | 14.27 | 11.45      | 2e              | 90   |  |
| 83C        | Kenyon loam, 5 to 9 percent slopes              | 13.06 | 10.48      | 3e              | 85   |  |
| 83C2       | Kenyon loam, 5 to 9 percent slopes, eroded      | 5.20  | 4.17       | 3e              | 84   |  |
| 377B       | Dinsdale silty clay loam, 2 to 5 percent slopes | 1.32  | 1.06       | 2e              | 94   |  |

Troy Louwagie, ALC Licensed Broker in IA & IL 319-721-4068 TroyL@Hertz.ag

Measured Tillable Acres: 124.65

319-895-8858 102 Palisades Road & Hwy. 1 Mount Vernon, IA 52314 www.Hertz.ag Average CSR2: 88.40