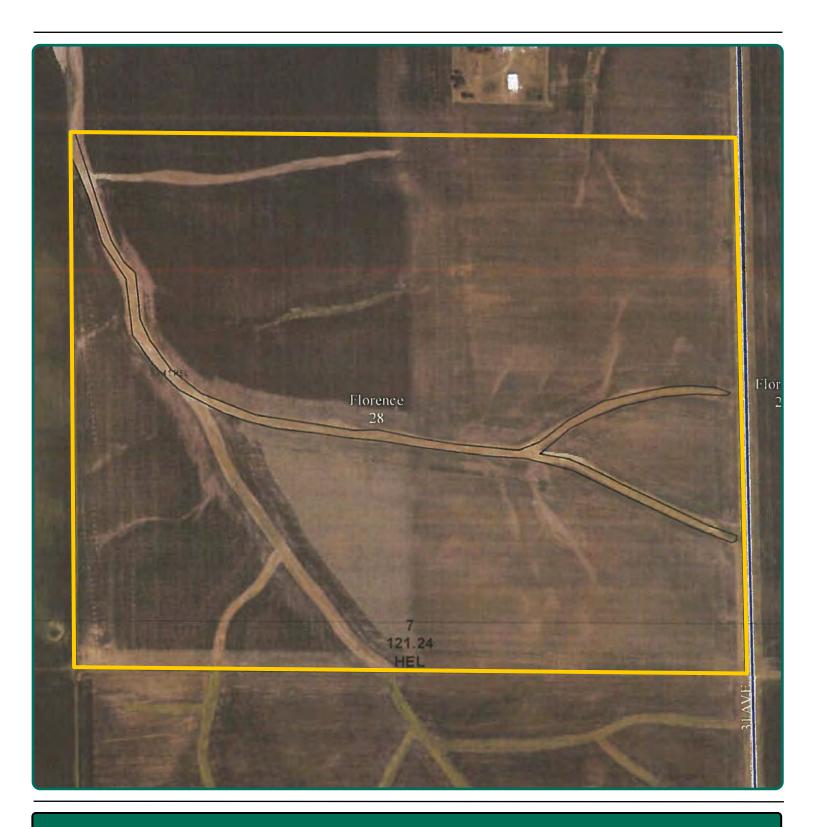

### Plat Map

#### Florence Township, Benton County, IA

Map reproduced with permission of Farm & Home Publishers, Ltd.