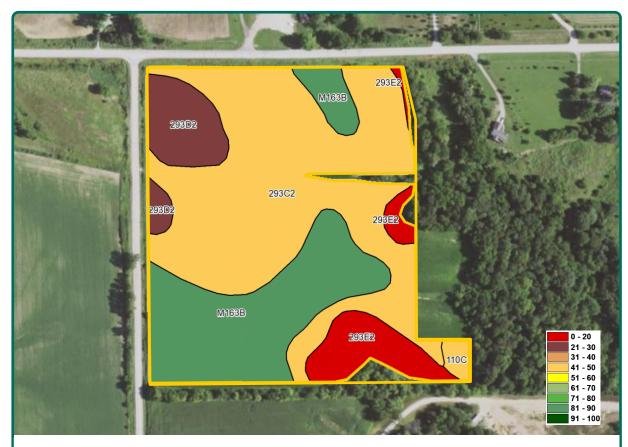

#### **Soil Types/Productivity**

Primary soils are Chelsea-Fayette-Lamont and Fayette. CSR2 on the estimated FSA/Eff. crop acres is 49.54. See soil map for detail.

# Soil Map

29.62 Est. FSA/Eff. Crop Acres

| Soil Label | Soil Name                                                       | Acres | % of Field | NIRR Land Class | CSR2 |  |
|------------|-----------------------------------------------------------------|-------|------------|-----------------|------|--|
| 293C2      | Chelsea-Fayette-Lamont complex, 5 to 9 percent slopes, eroded   | 15.98 | 53.94      | 3s              | 41   |  |
| M163B      | Fayette silt loam, till plain, 2 to 5 percent slopes            | 8.25  | 27.87      | 2e              | 84   |  |
| 293E2      | Chelsea-Fayette-Lamont complex, 14 to 18 percent slopes, eroded | 2.57  | 8.68       | 7s              | 17   |  |
| 293D2      | Chelsea-Fayette-Lamont complex, 9 to 14 percent slopes, eroded  | 2.48  | 8.38       | 6e              | 24   |  |
| 110C       | Lamont fine sandy loam, 5 to 9 percent slopes                   | 0.33  | 1.11       | 3e              | 47   |  |
| 293F       | Chelsea-Fayette-Lamont complex, 18 to 25 percent slopes         | 0.00  | 0.00       | 6e              | 11   |  |

Measured Tillable Acres: 29.62 Average CSR2: 49.54