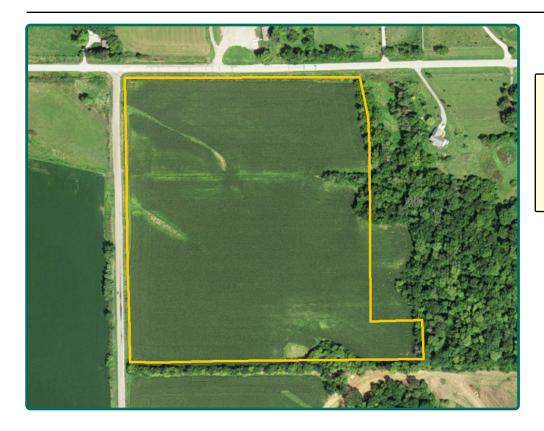

### **Aerial Photo**

30.98 Acres, m/l

FSA/Eff. Crop Acres: 29.62\*
Corn Base Acres: 19.41\*
Bean Base Acres: 3.17\*
Soil Productivity: 49.54 CSR2

\*Acres are estimated.

## **FSA Aerial**

29.62 Est. FSA/Eff. Crop Acres

Troy Louwagie, ALC Licensed Broker in IA & IL 319-721-4068 TroyL@Hertz.ag