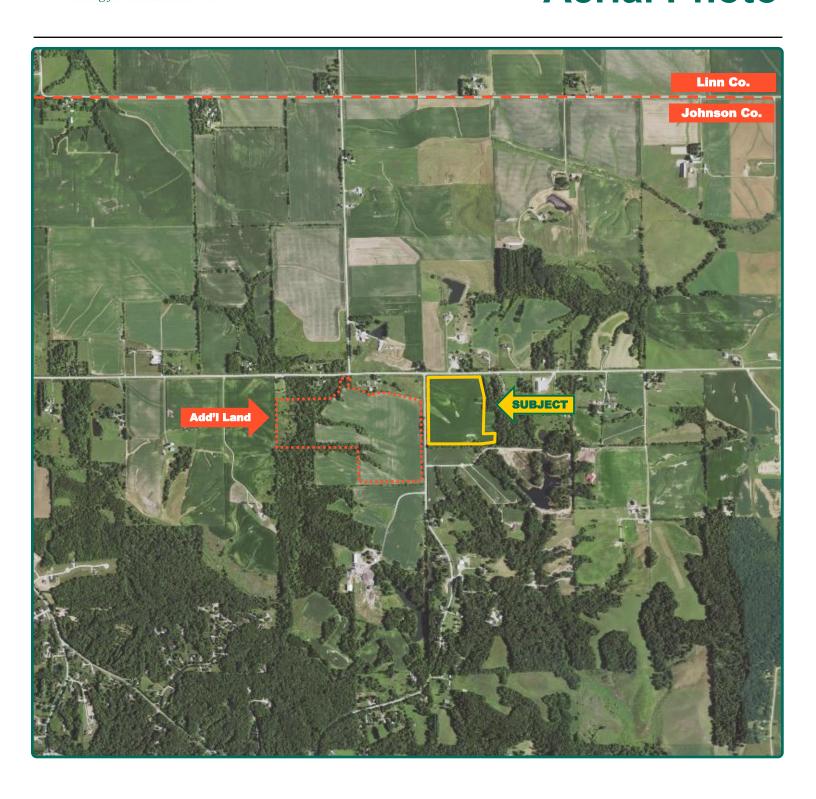

### **Aerial Photo**

30.98 Acres, m/l

FSA/Eff. Crop Acres: 29.62\*
Corn Base Acres: 19.41\*
Bean Base Acres: 3.17\*
Soil Productivity: 49.54 CSR2

\*Acres are estimated.

#### **Additional Land for Sale**

Seller has an additional tract of land for sale located west of this property. See Additional Land Aerial Photo. The information gathered for this brochure is from sources deemed reliable, but cannot be guaranteed by Hertz Real Estate Services or its staff. All acres are considered more or less, unless otherwise stated. All property boundaries are approximate. Soil productivity ratings are based on the information currently available in the USDA/NRCS soil survey database. Those numbers are subject to change on an annual basis.