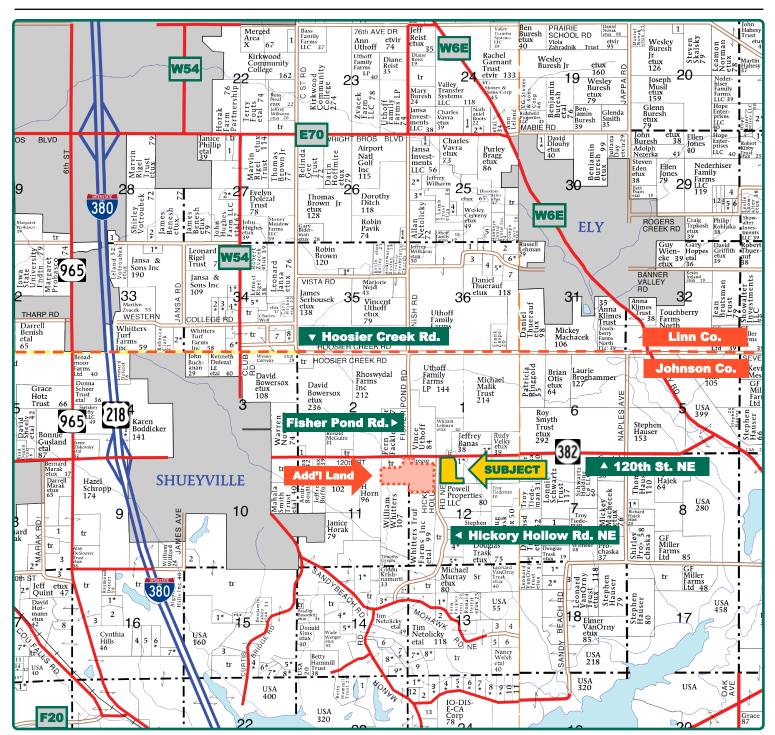

## Plat Map

Jefferson Township, Johnson County, IA

Map reproduced with permission of Farm & Home Publishers, Ltd.