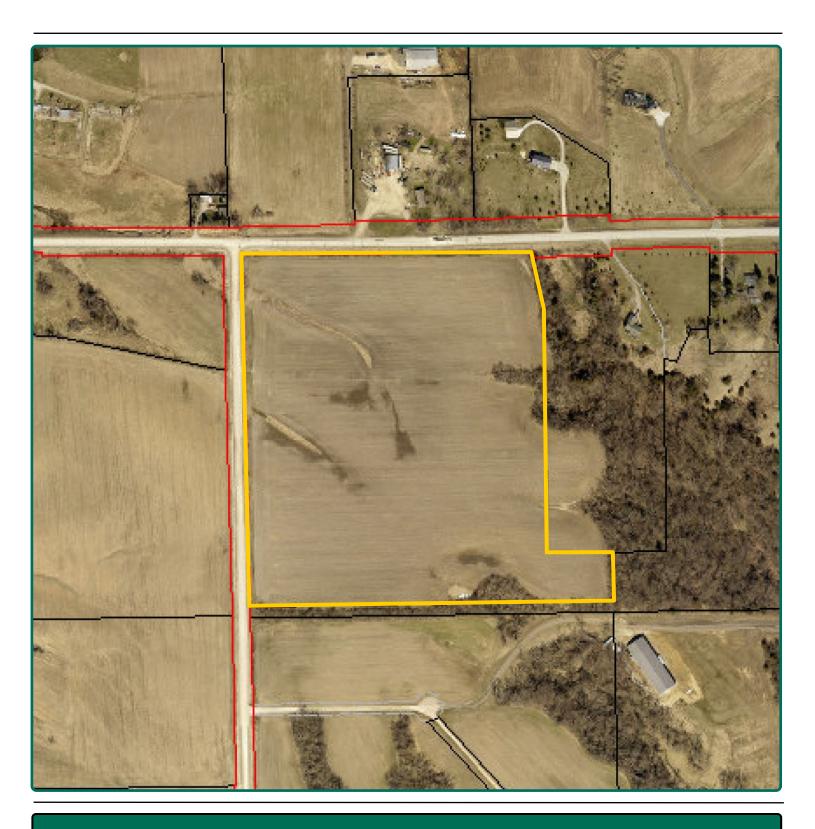

### **Aerial Photo**

30.98 Acres, m/l

FSA/Eff. Crop Acres: 29.62\*
Corn Base Acres: 19.41\*
Bean Base Acres: 3.17\*
Soil Productivity: 49.54 CSR2

\*Acres are estimated.

## **FSA Aerial**

29.62 Est. FSA/Eff. Crop Acres

Troy Louwagie, ALC Licensed Broker in IA & IL 319-721-4068 TroyL@Hertz.ag