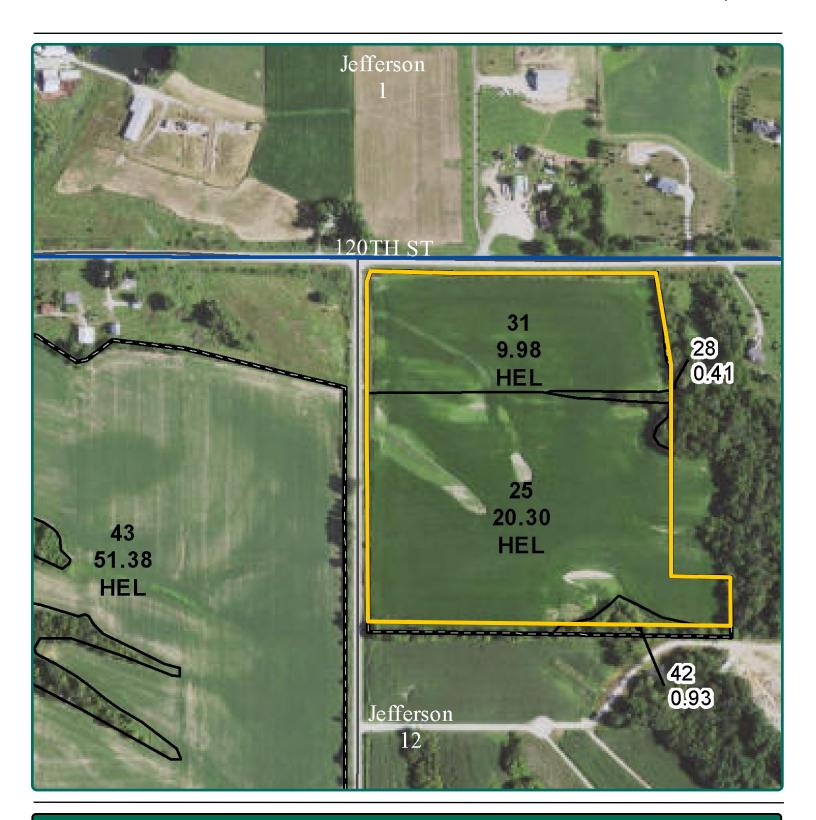

## Plat Map

Jefferson Township, Johnson County, IA

Map reproduced with permission of Farm & Home Publishers, Ltd.

#### **Additional Land for Sale**

Seller has an additional tract of land for sale located west of this property. See Additional Land Aerial Photo. The information gathered for this brochure is from sources deemed reliable, but cannot be guaranteed by Hertz Real Estate Services or its staff. All acres are considered more or less, unless otherwise stated. All property boundaries are approximate. Soil productivity ratings are based on the information currently available in the USDA/NRCS soil survey database. Those numbers are subject to change on an annual basis.