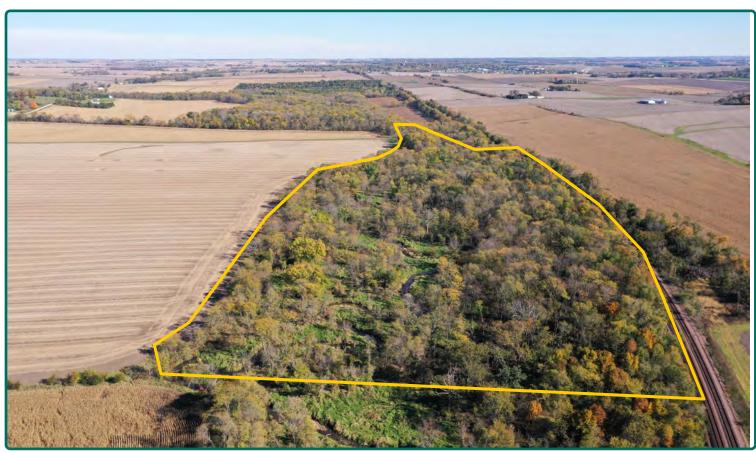

### **Aerial Photo**

37.00 Acres, m/I

Forest Reserve Acres: 37.00

#### **Comments**

This is one of the nicest recreational farms in Linn County. The entire property is wooded and Abbe Creek runs through this property.

Troy Louwagie, ALC | Licensed Broker in IA & IL 319-721-4068 TroyL@Hertz.ag 319-895-8858