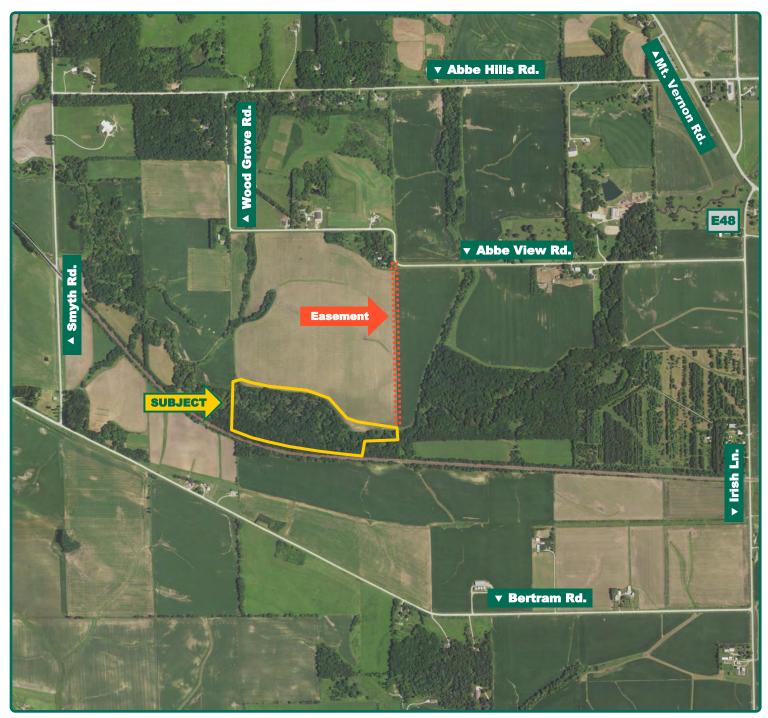

### **Aerial Photo**

37.00 Acres, m/I

Forest Reserve Acres: 37.00

#### **Easement**

A 15' ingress/egress easement will provide access to the northeast portion of this farm providing access from Abbe View Road.