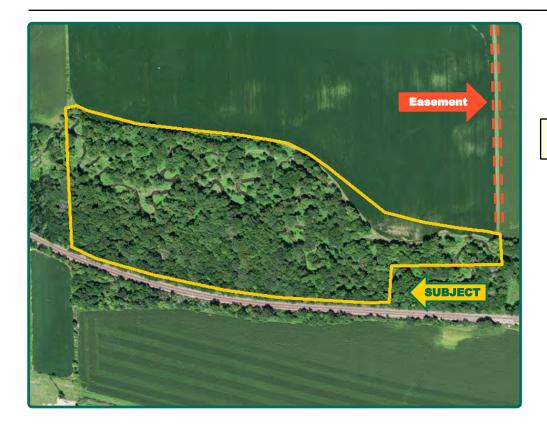

## **Easement Map**

37.00 Acres, m/l

The information gathered for this brochure is from sources deemed reliable, but cannot be guaranteed by Hertz Real Estate Services or its staff. All acres are considered more or less, unless otherwise stated. All property boundaries are approximate. Soil productivity ratings are based on the information currently available in the USDA/NRCS soil survey database. Those numbers are subject to change on an annual basis.

#### **Easement**

A 15' ingress/egress easement will provide access to the northeast portion of this farm providing access from Abbe View Road.