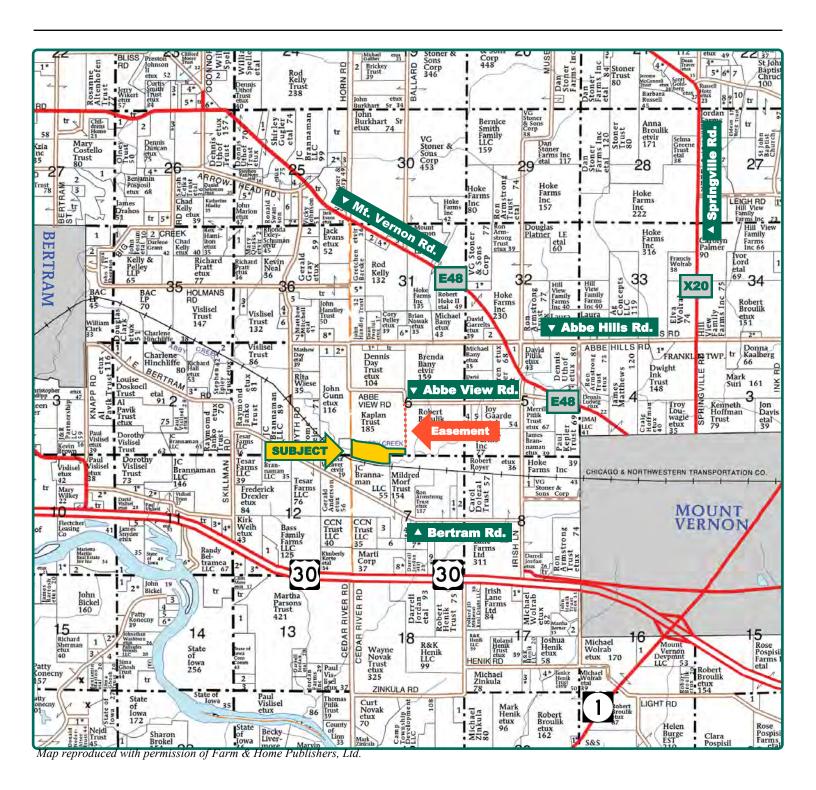

## **Location Map**

Franklin Township, Linn County, IA

© NAIP/Iowa Imagery: 2021

#### Location

From Mount Vernon: 1 mile northwest on Mt. Vernon Rd., ¼ mile south on Irish Ln. and 1 mile west to 1102 Abbe View Rd. Mt. Vernon, IA 52314. Follow the easement south to access property.

#### **Easement**

A 15' ingress/egress easement will provide access to the northeast portion of this farm providing access from Abbe View Road.