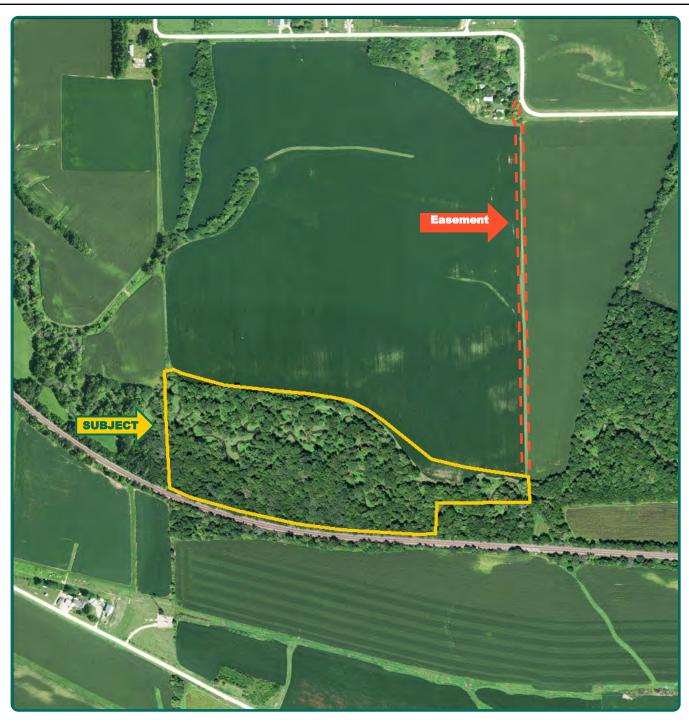

#### **Easement**

A 15' ingress/egress easement will provide access to the northeast portion of this farm providing access from Abbe View Road.

## **Easement Map**

37.00 Acres, m/l

The information gathered for this brochure is from sources deemed reliable, but cannot be guaranteed by Hertz Real Estate Services or its staff. All acres are considered more or less, unless otherwise stated. All property boundaries are approximate. Soil productivity ratings are based on the information currently available in the USDA/NRCS soil survey database. Those numbers are subject to change on an annual basis.