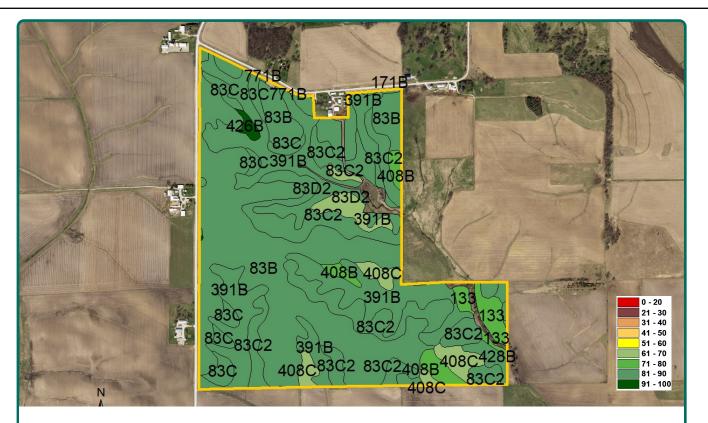

#### **Soil Types/Productivity**

Primary soils are Kenyon and Clyd-Floyd. CSR2 on the estimated FSA/Eff. crop acres is 85.90. See soil map for detail.

# Soil Map

267.79 Est. FSA/Eff. Crop Acres

| Measured             | Tillable Acres                       | 267.79            |                     | Avg. CSR2        | 85.90 |        |
|----------------------|--------------------------------------|-------------------|---------------------|------------------|-------|--------|
| Soil Label Soil Name |                                      | CSR2              | Percent<br>of Field | Non_Irr<br>Class | Acres |        |
| 83B                  | Kenyon loam, 2 to 5 percent slopes   |                   | 90                  | 41.2%            | lle   | 110.43 |
| 391B                 | Clyde-Floyd complex, 1 to 4 percent  |                   | 87                  | 24.5%            | llw   | 65.74  |
| 83C2                 | Kenyon loam, 5 to 9 percent slopes,  |                   | 84                  | 18.5%            | llle  | 49.52  |
| 83C                  | Kenyon loam, 5 to 9 percent slopes   |                   | 85                  | 3.7%             | llle  | 9.89   |
| 408C                 | Olin fine sandy loam, 5 to 9 percent |                   | 68                  | 3.5%             | llle  | 9.40   |
| 133                  | Colo silty clay loam, 0 to 2 percent |                   | 78                  | 2.3%             | llw   | 6.06   |
| 408B                 | Olin fine sandy loam, 2 to 5 percent |                   | 73                  | 2.3%             | lle   | 6.05   |
| 83D2                 | Kenyon loam, 9 to 14 percent slopes, |                   | 61                  | 2.2%             | llle  | 6.0    |
| 428B                 | Ely silty clay loam, 2 to 5 percent  |                   | 88                  | 1.0%             | lle   | 2.7    |
| 426B                 | Aredale loam, 2 to 5 percent slopes  |                   | 91                  | 0.5%             | lle   | 1.4    |
| 171B                 | Bassett loam, 2 to 5 percent slopes  |                   | 85                  | 0.1%             | lle   | 0.4    |
| 771B                 | Waubeek silt loa                     | m, 2 to 5 percent | 90                  | 0.1%             | lle   | 0.2    |