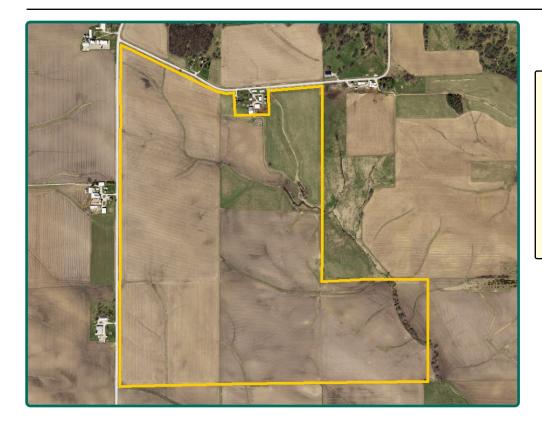

# **Aerial Photo**

270.00 Acres, m/l

| FSA/Eff. Crop Acres   | s: 267.79* |
|-----------------------|------------|
| Cert. Grass Acres:    | 7.23       |
| Corn Base Acres:      | 224.59*    |
| Bean Base Acres:      | 30.02*     |
| Oat Base Acres:       | 7.50*      |
| Soil Productivity: 8  | 5.90 CSR2  |
| *Acres are estimated. |            |

### Property Information 270.00 Acres, m/l