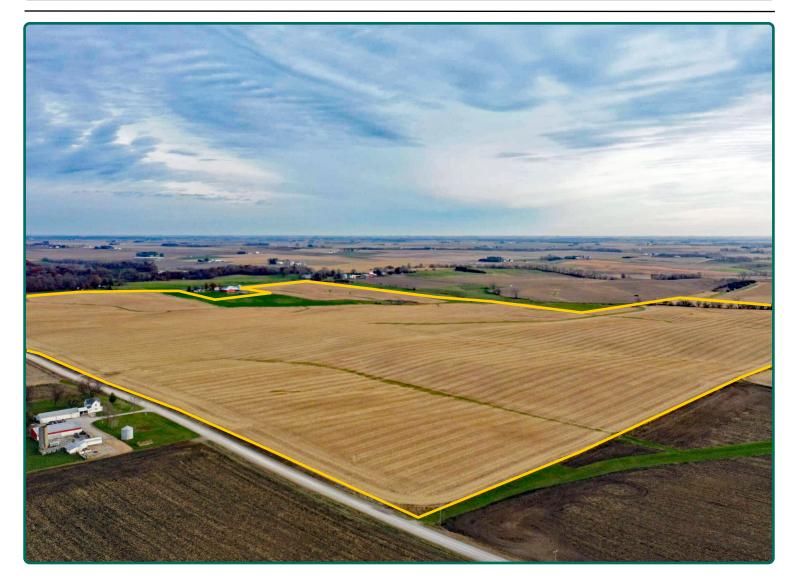

# **Aerial Photo**

270.00 Acres, m/l

| FSA/Eff. Crop Acres   | s: 267.79* |
|-----------------------|------------|
| Cert. Grass Acres:    | 7.23       |
| Corn Base Acres:      | 224.59*    |
| Bean Base Acres:      | 30.02*     |
| Oat Base Acres:       | 7.50*      |
| Soil Productivity: 8  | 5.90 CSR2  |
| *Acres are estimated. |            |

### Property Photos

Troy Louwagie, ALC Licensed Broker in IA & IL TroyL@Hertz.ag 319-721-4068