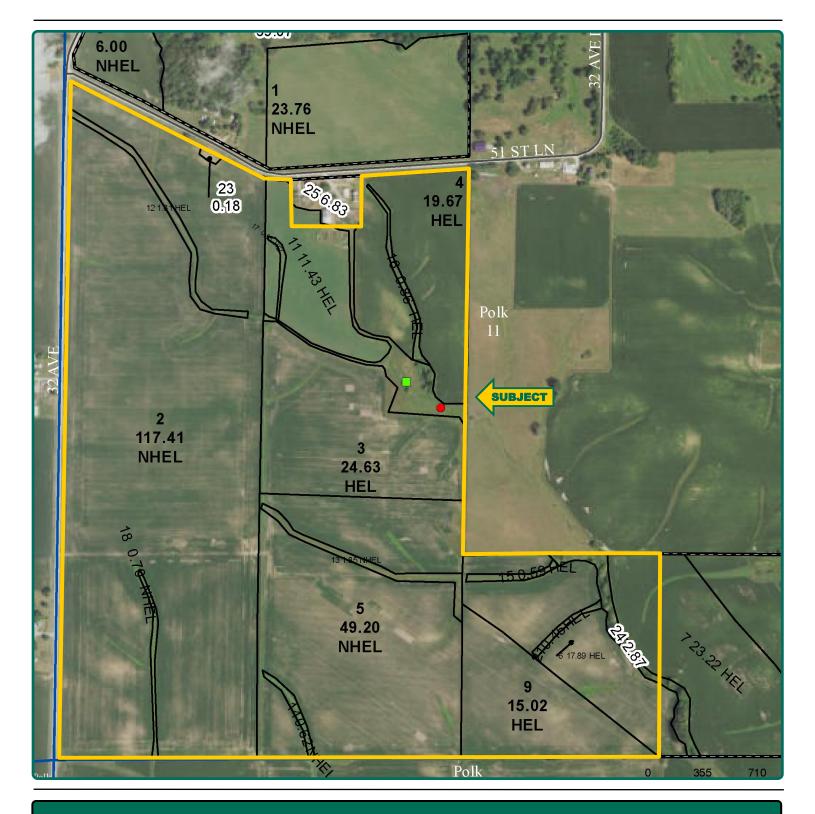

#### **FSA Data**

Part of Farm Number 6670, Tract 2227 FSA/Eff. Crop Acres: 267.79\* Cert. Grass Acres: 7.23 Corn Base Acres: 224.59\* Corn PLC Yield: 164 Bu. Bean Base Acres: 30.02\* Bean PLC Yield: 47 Bu. Oat Base Acres: 7.50\* Oat PLC Yield: 59 Bu. \*Acres are estimated pending reconstitution of farm by the Benton County FSA office.

### **FSA Aerial** 267.79 Est. FSA/Eff. Crop Acres

Troy Louwagie, ALC Licensed Broker in IA & IL TroyL@Hertz.ag 319-721-4068