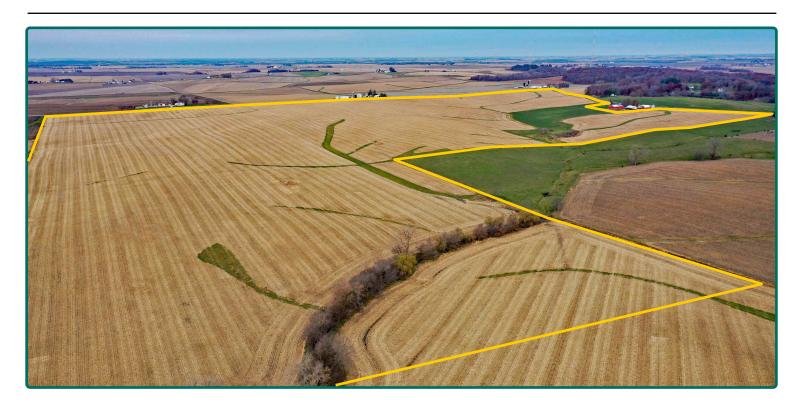

# **Aerial Photo**

270.00 Acres, m/l

| FSA/Eff. Crop Acres   | s: 267.79* |
|-----------------------|------------|
| Cert. Grass Acres:    | 7.23       |
| Corn Base Acres:      | 224.59*    |
| Bean Base Acres:      | 30.02*     |
| Oat Base Acres:       | 7.50*      |
| Soil Productivity: 8  | 5.90 CSR2  |
| *Acres are estimated. |            |

### Property Information 270.00 Acres, m/l