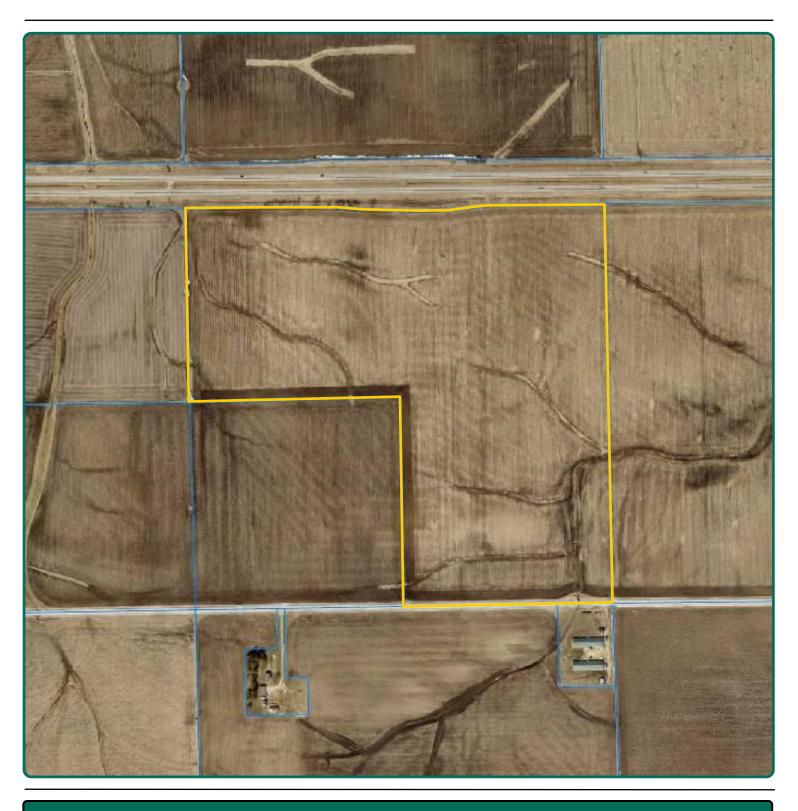

### **Aerial Photo**

109.30 Acres, m/l

FSA/Eff. Crop Acres: 110.46
Cert. Grass Acres: 1.30
Corn Base Acres: 109.99
Soil Productivity: 85.40 CSR2