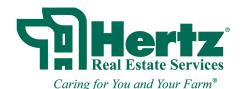

#### **Soil Types/Productivity**

Primary soils are Clyde-Floyd, Kenyon and Cresken. CSR2 on the FSA/Eff. crop acres is 85.40. See soil map for detail.

### Soil Map

110.46 FSA/Eff. Crop Acres

The information gathered for this brochure is from sources deemed reliable, but cannot be guaranteed by Hertz Real Estate Services or its staff. All acres are considered more or less, unless otherwise stated. All property boundaries are approximate. Soil productivity ratings are based on the information currently available in the USDA/NRCS soil survey database. Those numbers are subject to change on an annual basis.