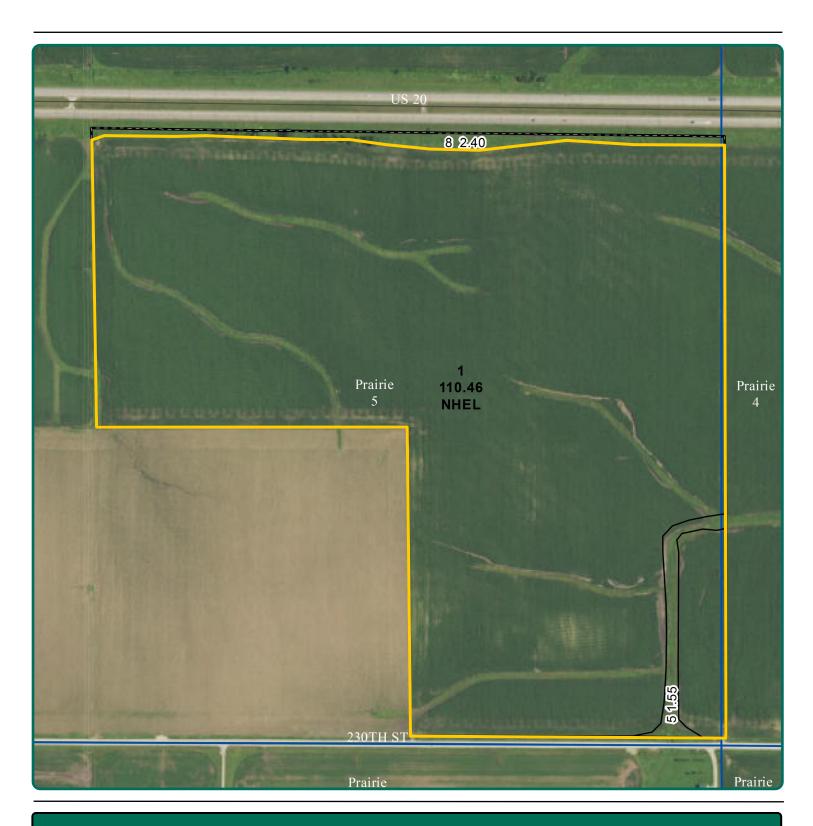

#### **Drainage**

Mostly pattern-tiled. See Tile Map for detail.

### Tile Map

109.30 Acres, m/l