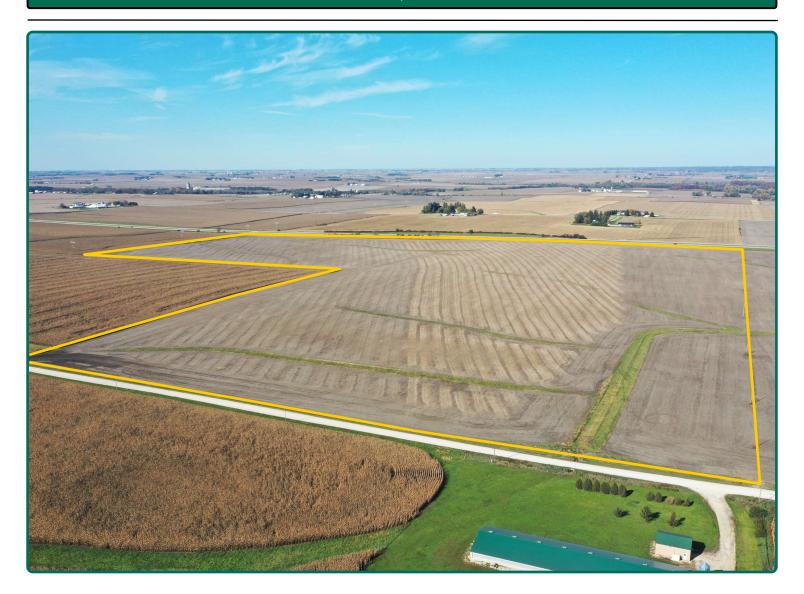

### **Aerial Photo**

109.30 Acres, m/l

FSA/Eff. Crop Acres: 110.46
Cert. Grass Acres: 1.30
Corn Base Acres: 109.99
Soil Productivity: 85.40 CSR2

# **Property Photos**

Troy Louwagie, ALC Licensed Broker in IA & IL 319-721-4068 TroyL@Hertz.ag **319-895-8858** 102 Palisades Road & Hwy. 1 Mount Vernon, IA 52314 **www.Hertz.ag**