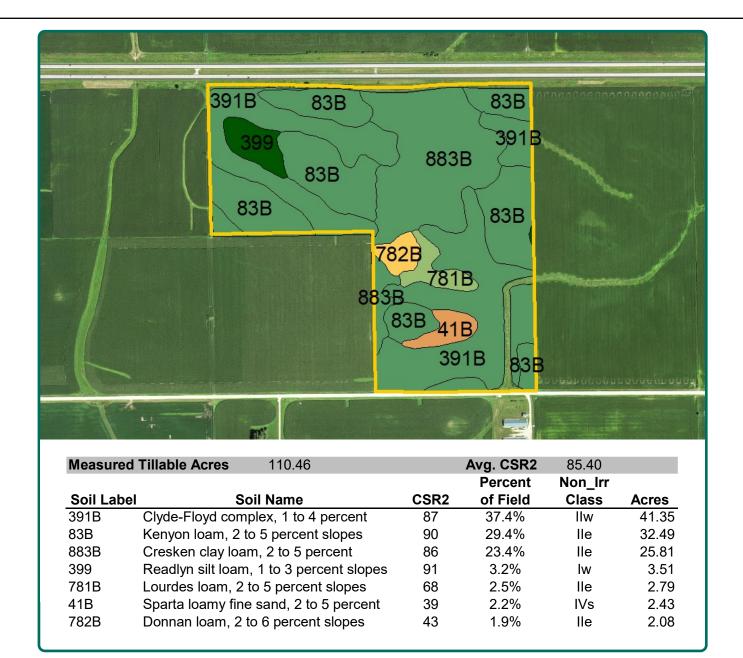

#### **FSA Data**

Farm Number 5679, Tract 6113 FSA/Eff. Crop Acres: 110.46 Cert. Grass Acres: 1.30 Corn Base Acres: 109.99 Corn PLC Yield: 143 Bu.

### **FSA Map**

110.46 FSA/Eff. Crop Acres

Troy Louwagie, ALC Licensed Broker in IA & IL 319-721-4068 TroyL@Hertz.ag

319-895-8858 102 Palisades Road & Hwy. 1 Mount Vernon, IA 52314 www.Hertz.ag