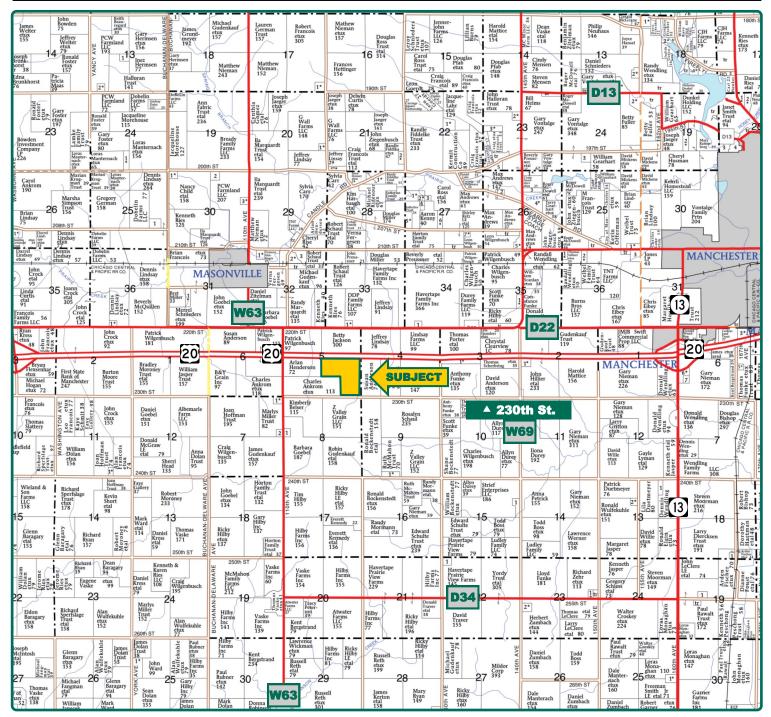

### **Aerial Photo**

109.30 Acres, m/l

FSA/Eff. Crop Acres: 110.46
Cert. Grass Acres: 1.30
Corn Base Acres: 109.99
Soil Productivity: 85.40 CSR2