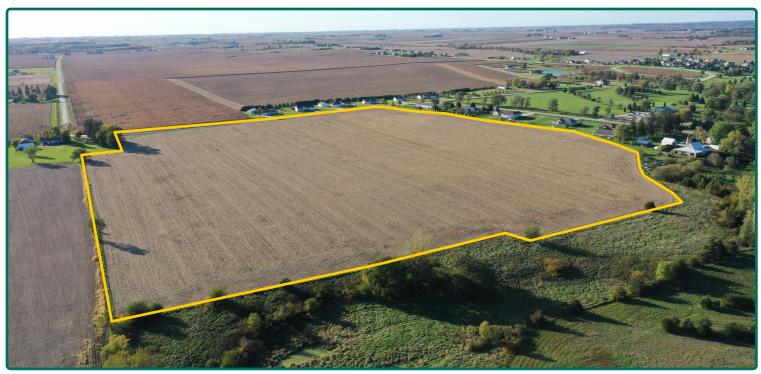

### **Aerial Photo**

48.42 Acres, m/l

FSA/Eff. Crop Acres: 47.08
Corn Base Acres: 35.08
Bean Base Acres: 11.69
Soil Productivity: 53.60 CSR2