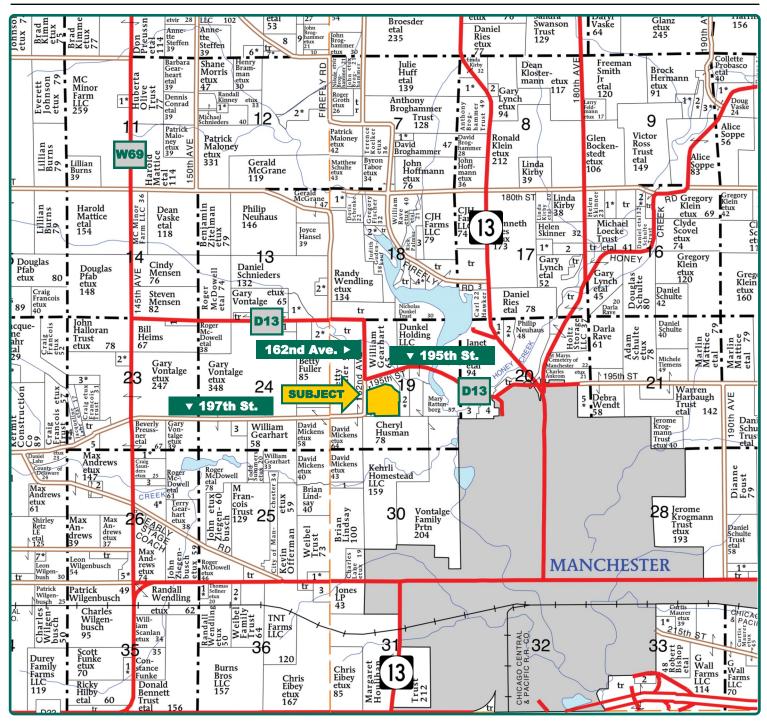

### **Plat Map**

#### **Delaware Township**, Delaware County, IA

Map reproduced with permission of Farm & Home Publishers, Ltd.