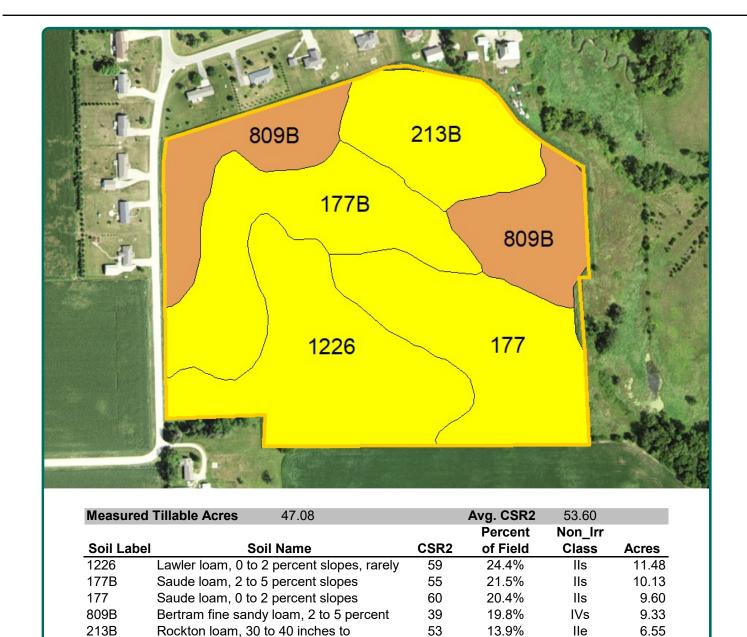

### Soil Map

47.08 FSA/Eff. Crop Acres

The information gathered for this brochure is from sources deemed reliable, but cannot be guaranteed by Hertz Real Estate Services or its staff. All acres are considered more or less, unless otherwise stated. All property boundaries are approximate. Soil productivity ratings are based on the information currently available in the USDA/NRCS soil survey database. Those numbers are subject to change on an annual basis.

#### **Soil Types/Productivity**

Primary soils are Lawler and Saude. CSR2 on the FSA/Eff. crop acres is 53.60. See soil map for detail.