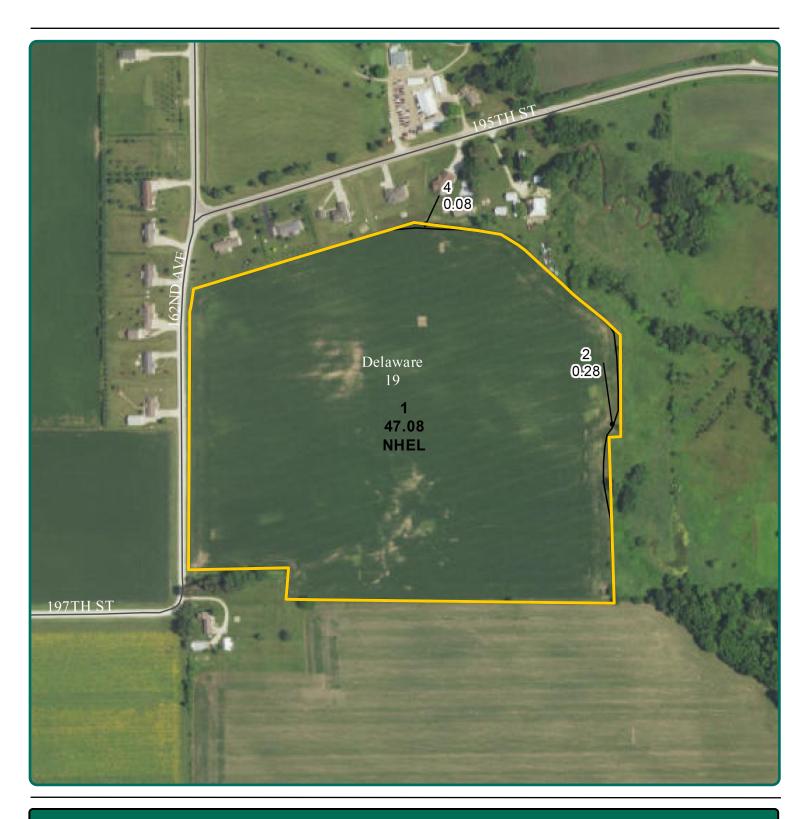

### **FSA Map**

47.08 FSA/Eff. Crop Acres

Troy Louwagie, ALC Licensed Broker in IA & IL 319-721-4068
TroyL@Hertz.ag

**319-895-8858** 102 Palisades Road & Hwy. 1 Mount Vernon, IA 52314 **www.Hertz.ag** 