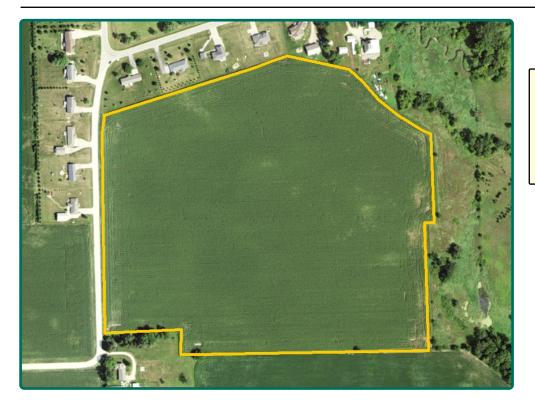

### **FSA Map**

47.08 FSA/Eff. Crop Acres

Troy Louwagie, ALC Licensed Broker in IA & IL 319-721-4068
TroyL@Hertz.ag

**319-895-8858** 102 Palisades Road & Hwy. 1 Mount Vernon, IA 52314 **www.Hertz.ag** 