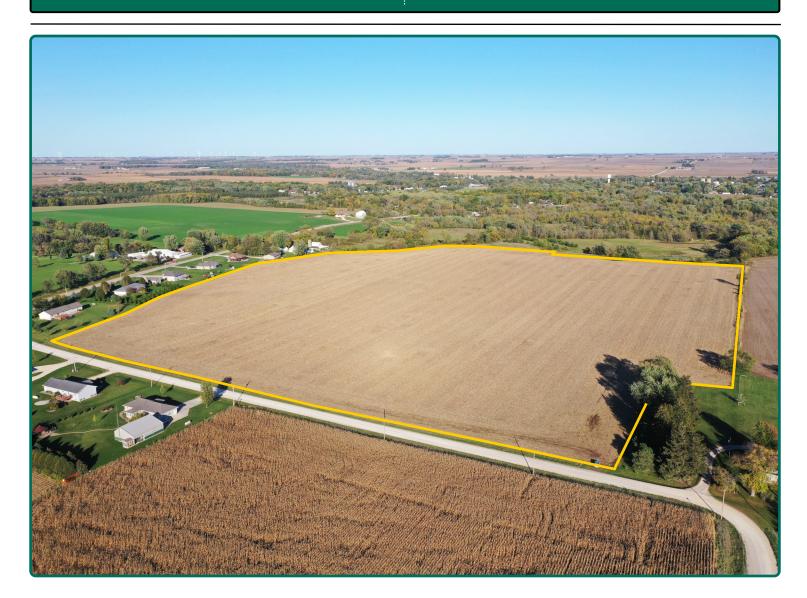

### **Aerial Photo**

48.42 Acres, m/l

FSA/Eff. Crop Acres: 47.08
Corn Base Acres: 35.08
Bean Base Acres: 11.69
Soil Productivity: 53.60 CSR2

# **Property Photos**

Troy Louwagie, ALC Licensed Broker in IA & IL 319-721-4068 TroyL@Hertz.ag

**319-895-8858** 102 Palisades Road & Hwy. 1 Mount Vernon, IA 52314 **www.Hertz.ag** 