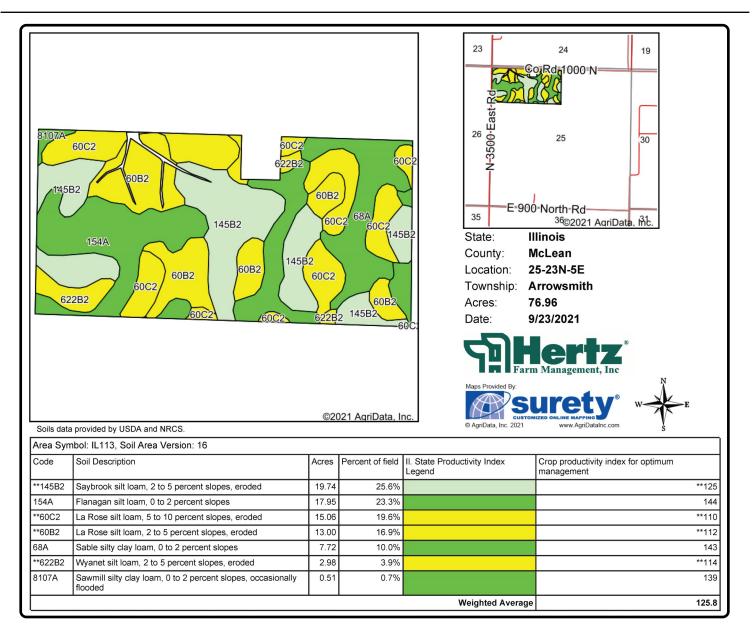

#### **Soil Types/Productivity**

Main soil types are Saybrook, Flanagan, and La Rose. Productivity Index (PI) on the FSA/Eff. Crop acres is 125.80. See soil map for details.

### **Soil Map** 76.96 FSA/Eff. Crop Acres