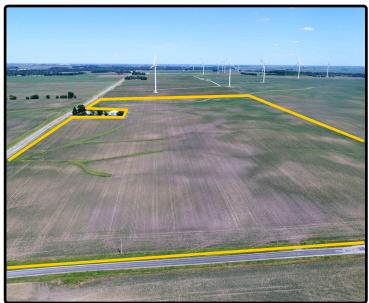

# **Aerial Photo**

78.10 Acres, m/l

| FSA/Eff. Crop Acres | : 76.96   |
|---------------------|-----------|
| CRP Acres:          | 1.40      |
| Corn Base Acres:    | 33.80     |
| Bean Base Acres:    | 33.80     |
| Soil Productivity:  | 125.80 PI |

### Property Information 78.10 Acres, m/l