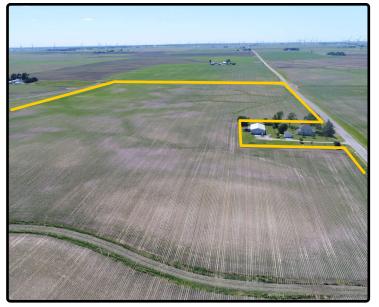

# **Aerial Photo**

78.10 Acres, m/l

| FSA/Eff. Crop Acres | : 76.96   |
|---------------------|-----------|
| CRP Acres:          | 1.40      |
| Corn Base Acres:    | 33.80     |
| Bean Base Acres:    | 33.80     |
| Soil Productivity:  | 125.80 PI |

### Property Information 78.10 Acres, m/l