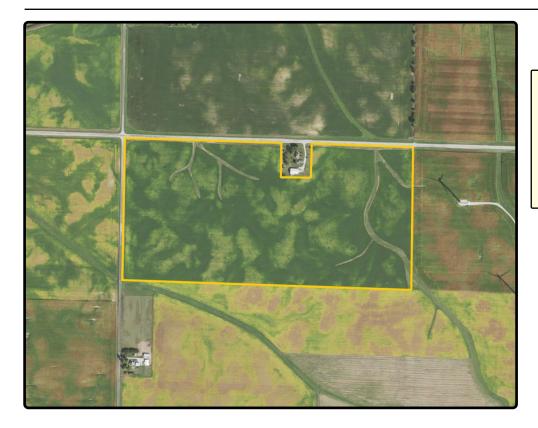

# **Aerial Photo**

78.10 Acres, m/l

| FSA/Eff. Crop Acres | : 76.96   |
|---------------------|-----------|
| CRP Acres:          | 1.40      |
| Corn Base Acres:    | 33.80     |
| Bean Base Acres:    | 33.80     |
| Soil Productivity:  | 125.80 PI |

### Property Information 78.10 Acres, m/l