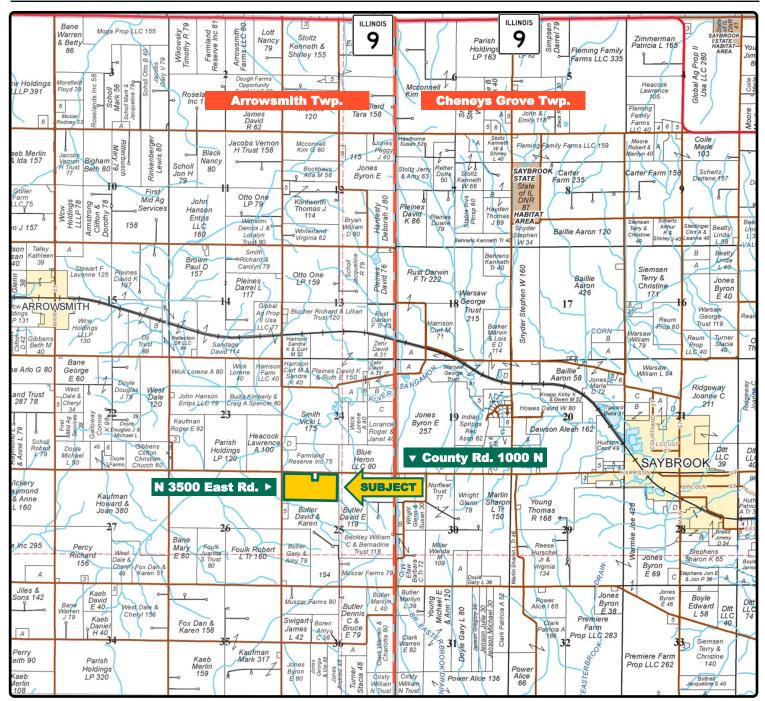

## Plat Map

Arrowsmith Township, McLean County, IL

Map reproduced with permission of Rockford Map Publishers

Spencer Smith, AFM Licensed Broker in IL Licensed Salesperson in IA 309-826-7736 SpencerS@Hertz.ag

#### Location

From Saybrook: go west on W Harrison St./County Rd. 1000 N for 3 miles. Property is on the south side of County Rd. 1000 N and the east side of N 3500 East Rd.

#### **Legal Description**

N<sup>1</sup>/<sub>2</sub> NW<sup>1</sup>/<sub>4</sub>, Section 25, Township 23 North, Range 5 East of the 4th P.M., McLean County, IL.