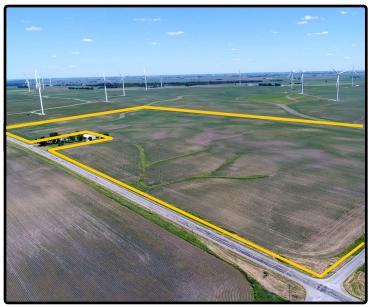

# **Aerial Photo**

78.10 Acres, m/l

| FSA/Eff. Crop Acres | : 76.96   |
|---------------------|-----------|
| CRP Acres:          | 1.40      |
| Corn Base Acres:    | 33.80     |
| Bean Base Acres:    | 33.80     |
| Soil Productivity:  | 125.80 PI |

### Property Information 78.10 Acres, m/l