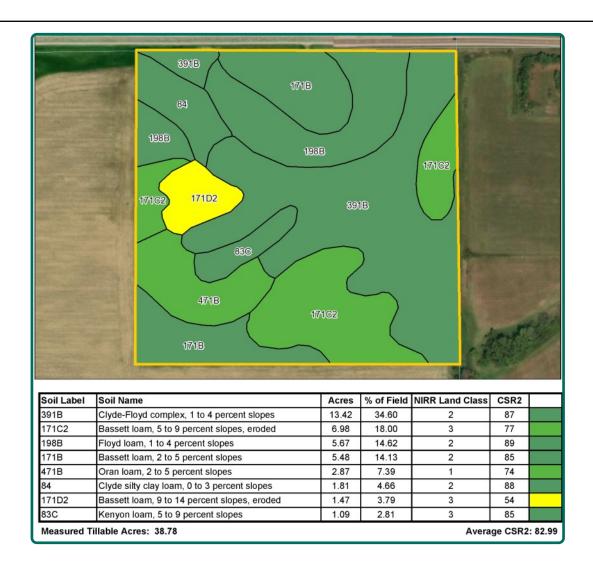

#### **Soil Types/Productivity**

Primary soils are Clyde-Floyd complex and Bassett loam. CSR2 on the FSA/Eff. crop acres is 82.99. See soil map for detail.

# Soil Map

38.78 FSA/Eff. Crop Acres