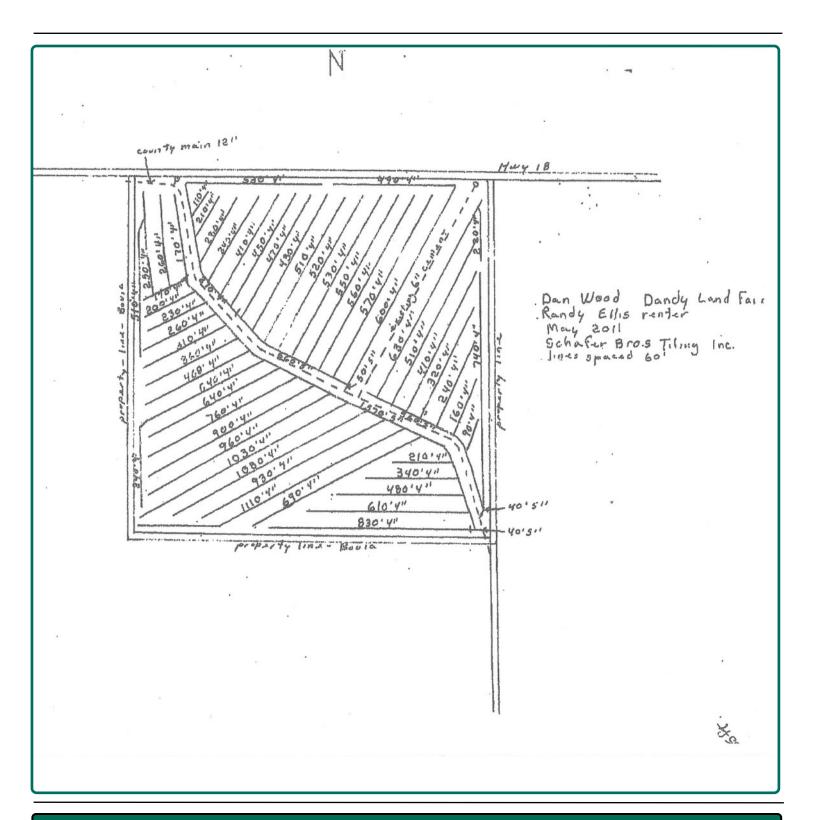

the Seller, if any, will be transferred to the Buyer(s).

#### **Land Description**

Nearly level to gently sloping.

#### **Drainage**

See tile map.

#### **Buildings/Improvements**

None.

#### **Water & Well Information**

None.



# Soil Map

38.78 FSA/Eff. Crop Acres



#### **Comments**

Highly tillable tract with quality soils, located along Highway 18.

The information gathered for this brochure is from sources deemed reliable, but cannot be guaranteed by Hertz Real Estate Services or its staff. All acres are considered more or less, unless otherwise stated. All property boundaries are approximate. Soil productivity ratings are based on the information currently available in the USDA/NRCS soil survey database. Those numbers are subject to change on an annual basis.



# Tile Map





# **Property Photos**

#### North looking south



Northeast looking southwest



Southwest looking northeast



East looking west