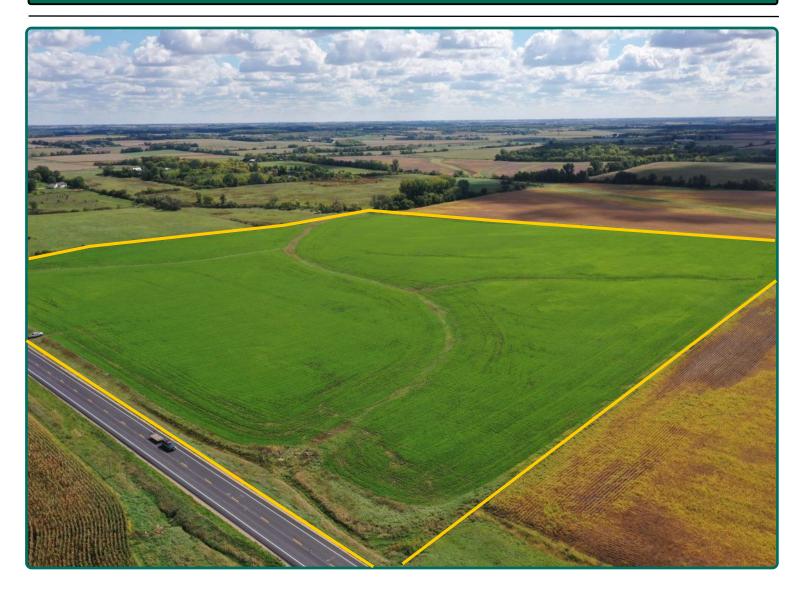

## **Aerial Photo**

39.39 Acres, m/l

FSA/Eff. Crop Acres: 38.78 Corn Base Acres: 13.50 Soil Productivity: 82.99 CSR2

#### Location

Approximately 2½ miles east of Charles City. North Boundary is Highway 18.

# **Property Photos**

#### North looking south

Northeast looking southwest

Southwest looking northeast

East looking west