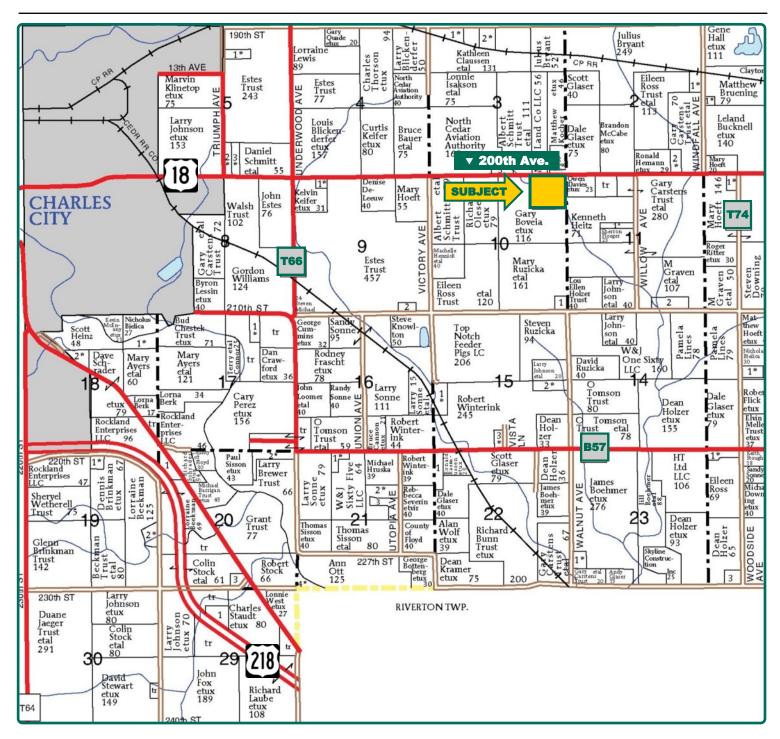

# **Plat Map**

St. Charles 'E' Township, Floyd County, IA

Map reproduced with permission of Farm & Home Publishers, Ltd.

#### Location

Approximately 2½ miles east of Charles City. North Boundary is Highway 18.