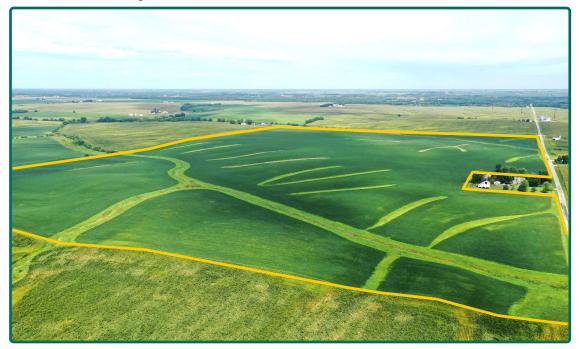

### 237.44 Acres, m/l

#### **Knox County, IL**

#### **Property** Key Features

- Located Near Rio, Illinois
- 225.49 FSA/Eff. Crop Acres with a 119.20 PI
- Highly Productive Knox County Farm

Chad Kies, AFM Designated Managing Broker in IL 309-944-7838 ChadK@Hertz.ag **309-944-2184** 720 E. Culver Ct./ PO Box 9 Geneseo, IL 61254 **www.Hertz.ag** 