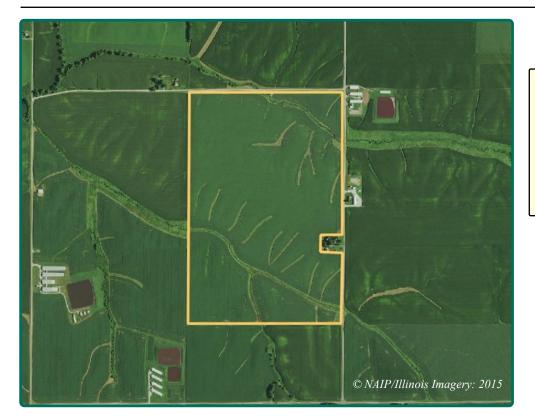

### 237.44 Acres, m/l

#### **Property** Key Features

- Located Near Rio, Illinois
- 225.49 FSA/Eff. Crop Acres with a 119.20 PI
- Highly Productive Knox County Farm

Chad Kies, AFM Designated Managing Broker in IL 309-944-7838 ChadK@Hertz.ag **309-944-2184** 720 E. Culver Ct./ PO Box 9 Geneseo, IL 61254 **www.Hertz.ag** 