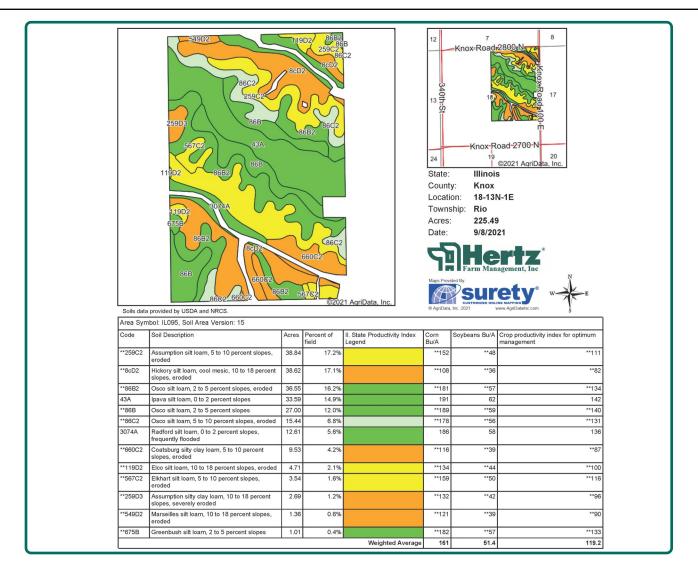

#### **Property** Key Features

- Located Near Rio, Illinois
- 225.49 FSA/Eff. Crop Acres with a 119.20 PI
- Highly Productive Knox County Farm

Chad Kies, AFM Designated Managing Broker in IL 309-944-7838 ChadK@Hertz.ag **309-944-2184** 720 E. Culver Ct./ PO Box 9 Geneseo, IL 61254 **www.Hertz.ag** 