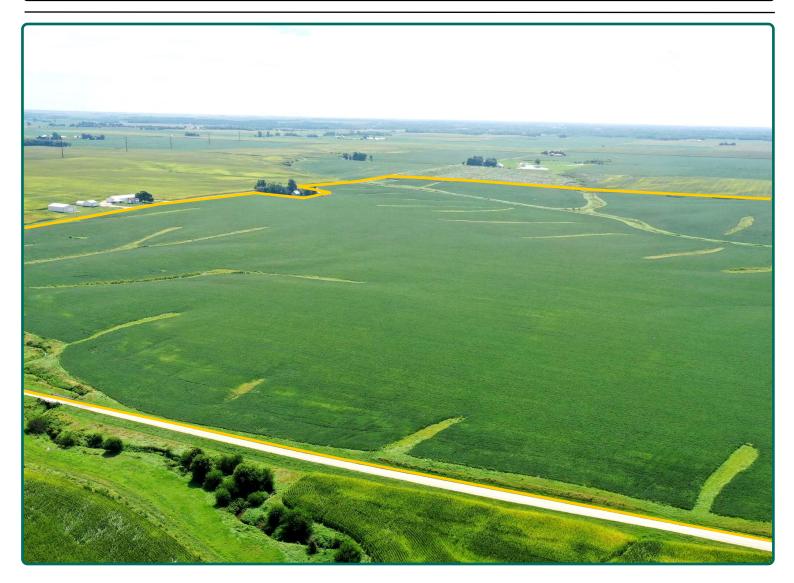

### 237.44 Acres, m/l

#### **Property** Key Features

- Located Near Rio, Illinois
- 225.49 FSA/Eff. Crop Acres with a 119.20 PI
- Highly Productive Knox County Farm

Chad Kies, AFM Designated Managing Broker in IL 309-944-7838 ChadK@Hertz.ag **309-944-2184** 720 E. Culver Ct./ PO Box 9 Geneseo, IL 61254 **www.Hertz.ag** 