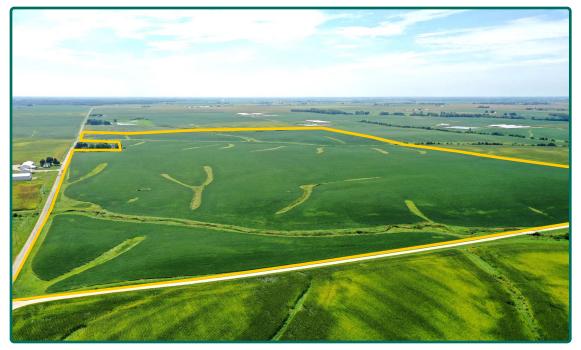

### 237.44 Acres, m/l

#### **Property** Key Features

- Located Near Rio, Illinois
- 225.49 FSA/Eff. Crop Acres with a 119.20 PI
- Highly Productive Knox County Farm

Chad Kies, AFM Designated Managing Broker in IL 309-944-7838 ChadK@Hertz.ag **309-944-2184** 720 E. Culver Ct./ PO Box 9 Geneseo, IL 61254 **www.Hertz.ag** 