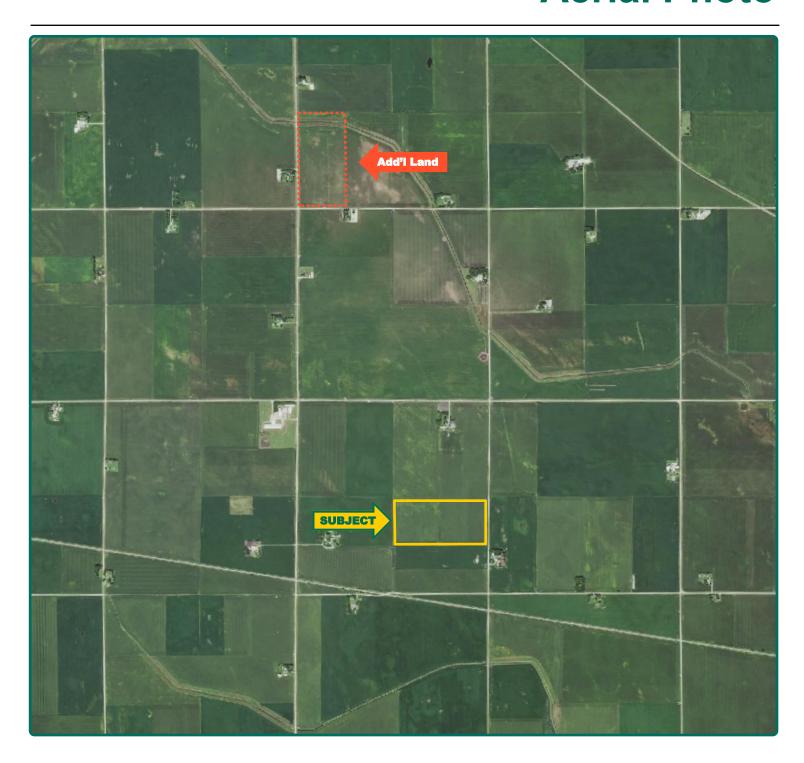

## **Aerial Photo**

80.00 Acres, m/I

FSA/Eff. Crop Acres: 79.06
Corn Base Acres: 51.11
Bean Base Acres: 26.81
Soil Productivity: 80.70 CSR2

#### Location

From Plover: 3 miles south on N57, then 1 mile east on C26, then ½ mile south on 260th Ave. The farm is on the west side of the road.

#### **Additional Land for Sale**

Seller has another 80 acres of land for sale located 2 miles north of this property. See Additional Land Aerial Photo.

The information gathered for this brochure is from sources deemed reliable, but cannot be guaranteed by Hertz farm Management or its staff. All acres are considered more or less, unless otherwise stated. All property boundaries are approximate. Soil productivity ratings are based on the information currently available in the USDA/NRCS soil survey database. Those numbers are subject to change on an annual basis.