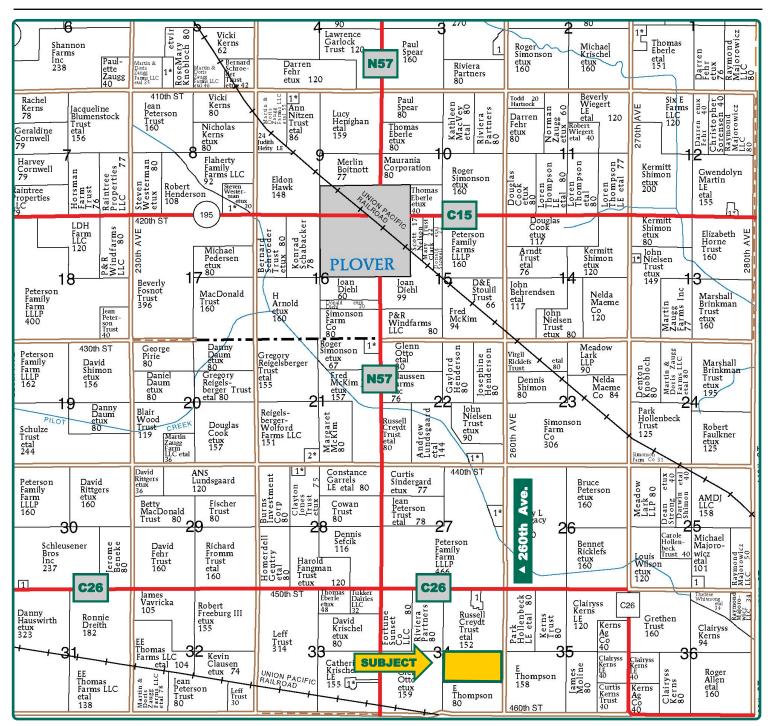

## **Plat Map**

#### Powhatan Township, Pocahontas County, IA

Map reproduced with permission of Farm & Home Publishers, Ltd.