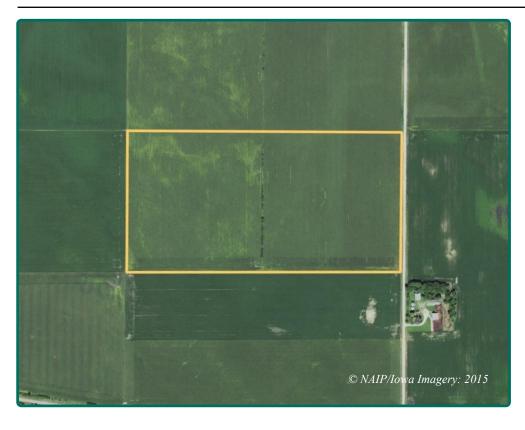

## **Aerial Photo**

80.00 Acres, m/I

FSA/Eff. Crop Acres: 79.06
Corn Base Acres: 51.11
Bean Base Acres: 26.81
Soil Productivity: 80.70 CSR2