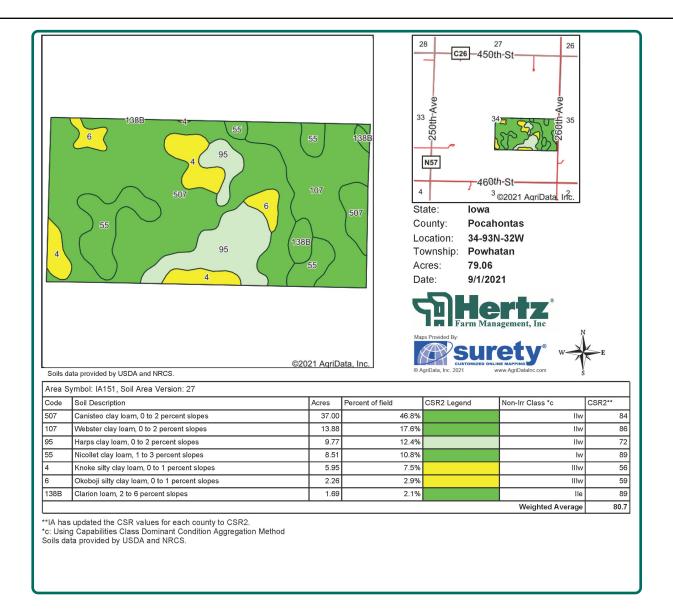

#### **Soil Types/Productivity**

Primary soils are Canisteo and Webster. CSR2 on the FSA/Eff. crop acres is 80.70. See soil map for detail.

## Soil Map

79.06 FSA/Eff. Crop Acres