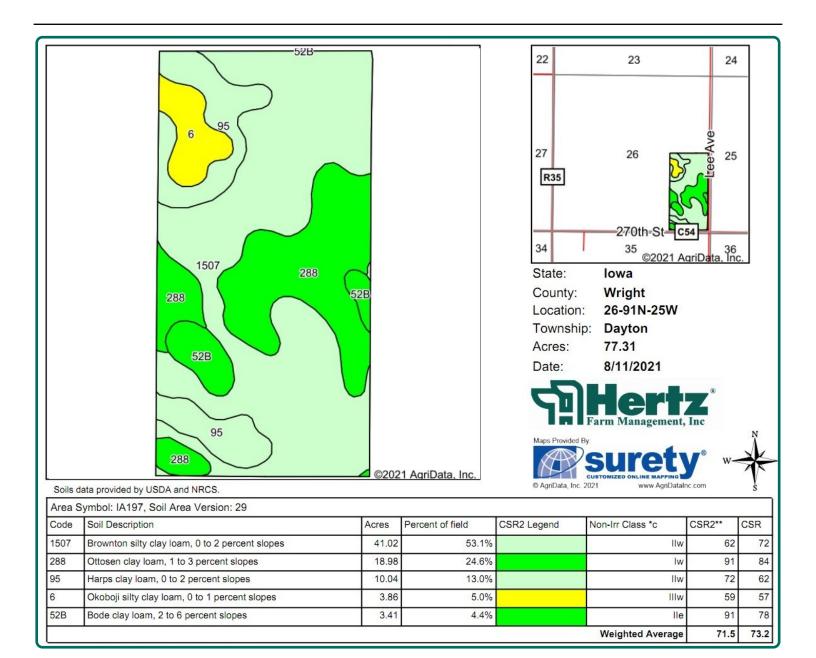

#### **Soil Types/Productivity**

Primary soils are Brownton and Ottosen Loams. CSR2 on the FSA/Eff. Crop acres is 71.50. See soil map for detail.

## Soil Map

77.31 FSA/Eff. Crop Acres

The information gathered for this brochure is from sources deemed reliable, but cannot be guaranteed by Hertz Real Estate Services or its staff. All acres are considered more or less, unless otherwise stated. All property boundaries are approximate. Soil productivity ratings are based on the information currently available in the USDA/NRCS soil survey database. Those numbers are subject to change on an annual basis.