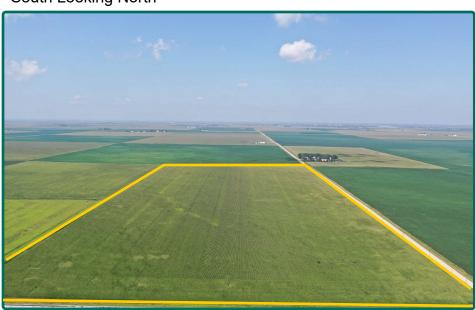

ap for detail.

#### **Land Description**

Level to gently rolling.

#### **Drainage**

- Natural, plus some tile. No tile maps available.
- Located in Drainage District #143.

#### **Water & Well Information**

No known wells.

#### **Comments**

Productive Wright County farmland.



## Soil Map

77.31 FSA/Eff. Crop Acres



The information gathered for this brochure is from sources deemed reliable, but cannot be guaranteed by Hertz Real Estate Services or its staff. All acres are considered more or less, unless otherwise stated. All property boundaries are approximate. Soil productivity ratings are based on the information currently available in the USDA/NRCS soil survey database. Those numbers are subject to change on an annual basis.



# **Property Photos**

#### South Looking North



#### Northwest Looking Southeast





### **Make the Most of Your Farmland Investment**

- Real Estate Sales and Auctions
- Professional Buyer Representation
- Professional Farm Management
- Certified Farm Appraisals