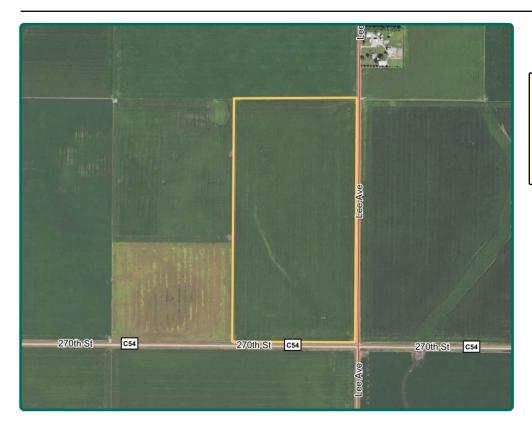

## **Aerial Photo**

80.00 Acres, m/l

FSA/Eff. Crop Acres: 77.31
Corn Base Acres: 61.70
Bean Base Acres: 15.30
Soil Productivity: 71.50 CSR2