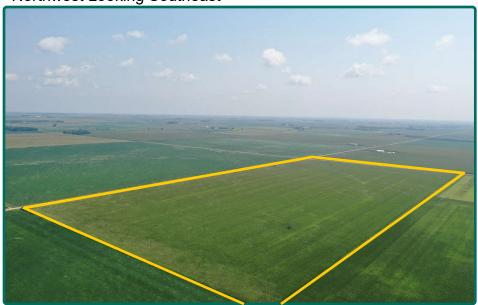

ion**

Level to gently rolling.

#### **Drainage**

- Natural, plus some tile. No tile maps available.
- Located in Drainage District #143.

#### **Water & Well Information**

No known wells.

#### **Comments**

Productive Wright County farmland.



## Soil Map

77.31 FSA/Eff. Crop Acres



The information gathered for this brochure is from sources deemed reliable, but cannot be guaranteed by Hertz Real Estate Services or its staff. All acres are considered more or less, unless otherwise stated. All property boundaries are approximate. Soil productivity ratings are based on the information currently available in the USDA/NRCS soil survey database. Those numbers are subject to change on an annual basis.



# **Property Photos**

#### South Looking North



#### Northwest Looking Southeast





### **Make the Most of Your Farmland Investment**

- Real Estate Sales and Auctions
- Professional Buyer Representation
- Professional Farm Management
- Certified Farm Appraisals