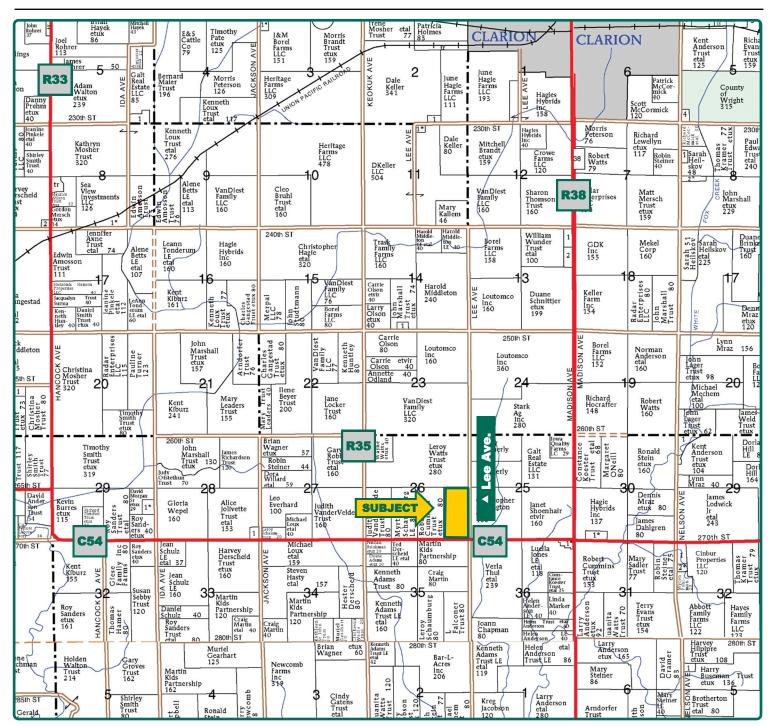

## **Plat Map**

Dayton Township, Wright County, IA

Map reproduced with permission of Farm & Home Publishers, Ltd.