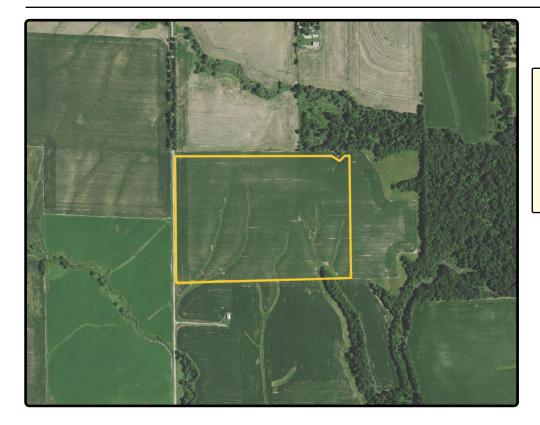

# Plat Map

## Property Information 57.69 Acres, m/l

### Location

From Toulon: go 1½ miles west on Hwy. 17, then 2 miles north on 400 East. Property is on the east side of 400 East.