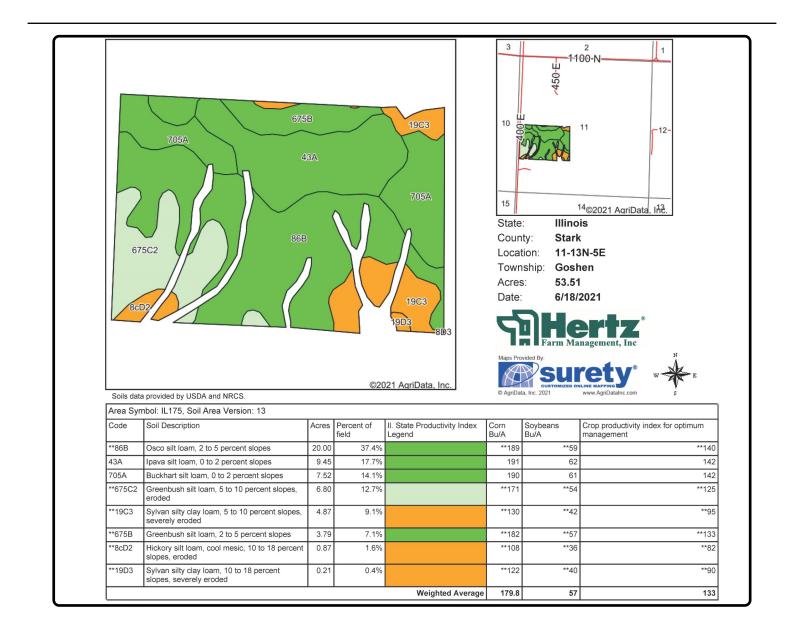

### **Soil Types/Productivity**

Main soil types are Osco and Ipava. Productivity Index (PI) on the FSA/Eff. Crop acres is 133.00. See soil map for details.

# Soil Map

53.51 FSA/Eff. Crop Acres