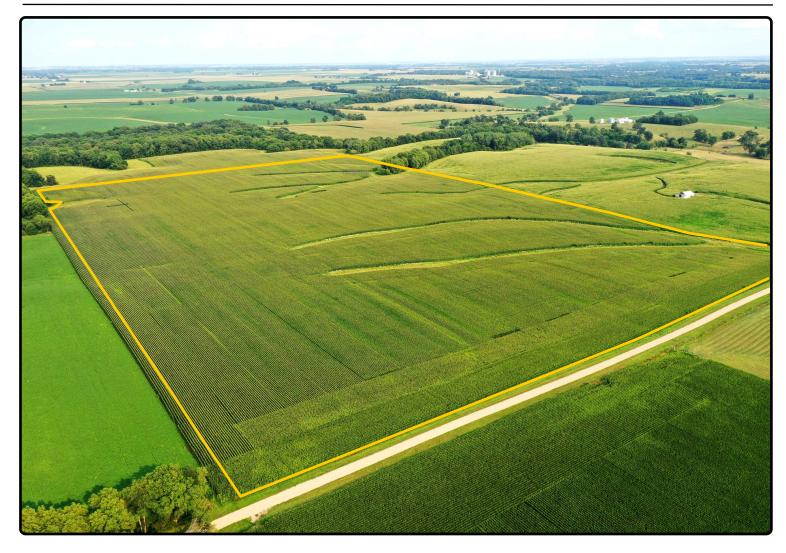

# **Aerial Photo**

57.69 Acres, m/l

| 53.51     |  |
|-----------|--|
| 3.40      |  |
| 30.84     |  |
| 22.41     |  |
| 133.00 PI |  |
|           |  |

### Comments

Nice Stark county farm located northwest of Toulon, IL.

The information gathered for this brochure is from sources deemed reliable, but cannot be guaranteed by Hertz Real Estate Services or its staff. All acres are considered more or less, unless otherwise stated. All property boundaries are approximate. Soil productivity ratings are based on the information currently available in the USDA/NRCS soil survey database. Those numbers are subject to change on an annual basis.