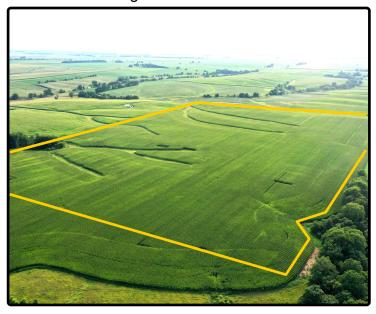

# **Aerial Photo**

57.69 Acres, m/l

| 53.51     |  |
|-----------|--|
| 3.40      |  |
| 30.84     |  |
| 22.41     |  |
| 133.00 PI |  |
|           |  |