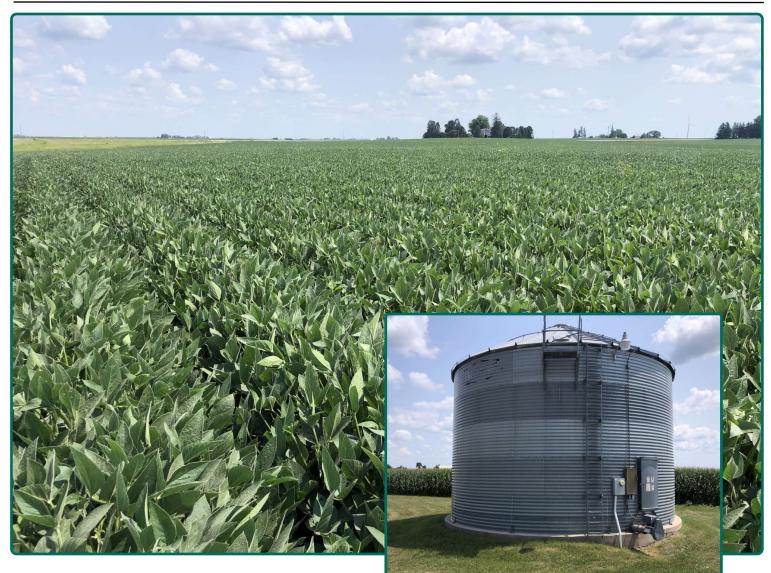

# Property Photos

Kirk Weih, AFM, ALC Licensed in IA 319-721-3176 KirkW@Hertz.ag 319-895-8858 102 Palisades Road & Hwy 1 Mount Vernon, IA 52314 www.Hertz.ag

#### **Buildings/Improvements**

Grain storage bin: 30' x 18'; built in 2001.