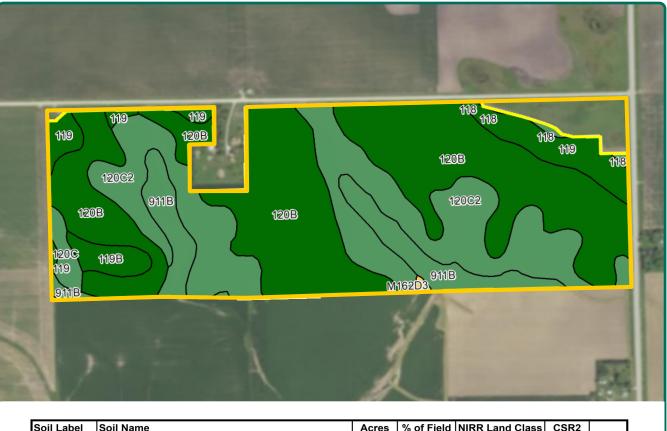

#### **Soil Types/Productivity**

Primary soils are Tama, Colo-Ely and Muscatine. CSR2 on the FSA/Eff. crop acres is 92.03. See soil map for detail.

### Soil Map 108.60 FSA/Eff. Crop Acres

| Soil Label                            | Soil Name                                                                  | Acres | % of Field | NIRR Land Class | CSR2    |  |
|---------------------------------------|----------------------------------------------------------------------------|-------|------------|-----------------|---------|--|
| 120B                                  | Tama silty clay loam, 2 to 5 percent slopes                                | 54.67 | 50.34      | 2               | 95      |  |
| 120C2                                 | Tama silty clay loam, 5 to 9 percent slopes, eroded                        | 31.94 | 29.41      | 3               | 87      |  |
| 911B                                  | Colo-Ely complex, 0 to 5 percent slopes                                    | 9.72  | 8.95       | 2               | 86      |  |
| 119                                   | Muscatine silty clay loam, 0 to 2 percent slopes                           | 7.69  | 7.08       | 1               | 100     |  |
| 119B                                  | Muscatine silty clay loam, 2 to 5 percent slopes                           | 2.35  | 2.17       | 2               | 95      |  |
| 120C                                  | Tama silty clay loam, 5 to 9 percent slopes                                | 1.59  | 1.47       | 3               | 90      |  |
| 118                                   | Garwin silty clay loam, 0 to 2 percent slopes                              | 0.45  | 0.42       | 2               | 90      |  |
| M162D3                                | Downs silty clay loam, till plain, 9 to 14 percent slopes, severely eroded | 0.18  | 0.17       | 4               | 50      |  |
| Measured Tillable Acres: 108.60 Avera |                                                                            |       |            | ige CSR2        | : 92.03 |  |