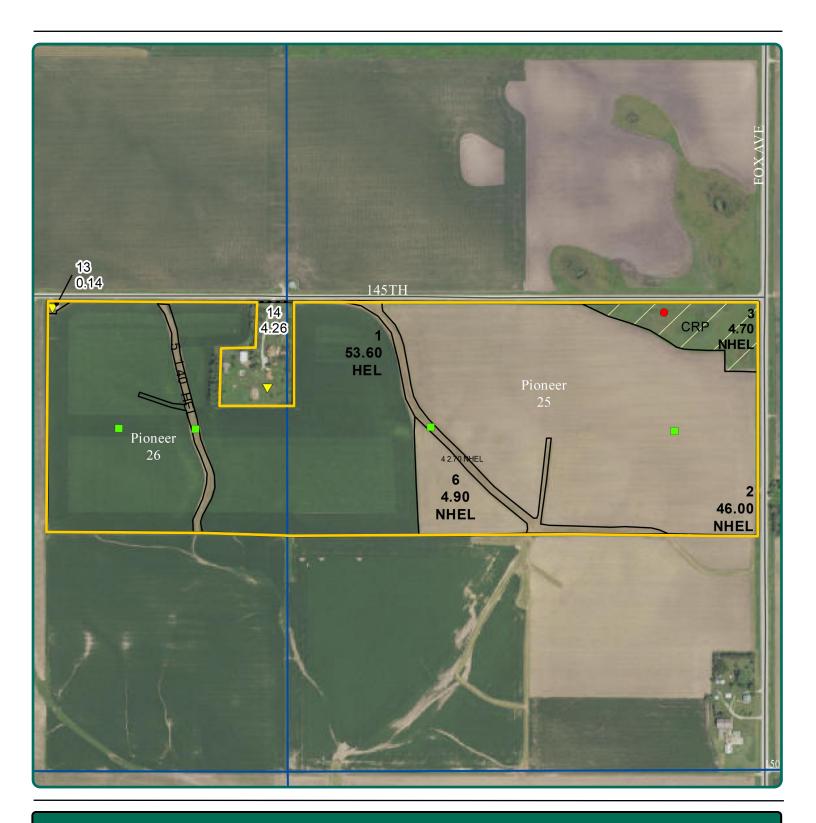

# **Plat Map**

#### Pioneer Township, Cedar County, IA

Map reproduced with the permission of Farm & Home Publishers, Ltd.

Kirk Weih, AFM, ALC Licensed in IA 319-721-3176 KirkW@Hertz.ag **319-895-8858** 102 Palisades Road & Hwy 1 Mount Vernon, IA 52314 **www.Hertz.ag** 