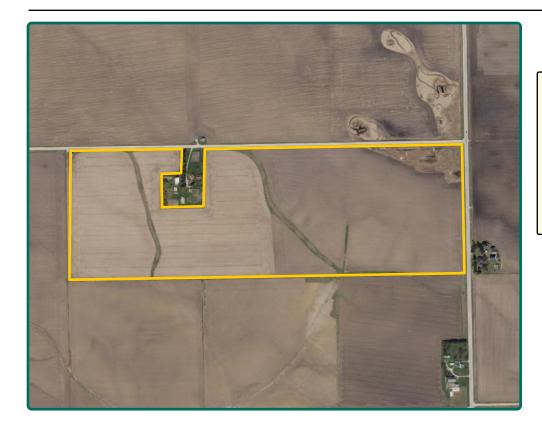

# **Aerial Photo**

111.26 Acres, m/l

| FSA/Eff. Crop Acres:    | 108.60  |
|-------------------------|---------|
| CRP Acres:              | 4.70    |
| Cert. Grass Acres:      | 4.10    |
| Corn Base Acres:        | 56.10   |
| Bean Base Acres:        | 52.40   |
| Soil Productivity: 92.0 | )3 CSR2 |

#### Property Information 111.26 Acres, m/l