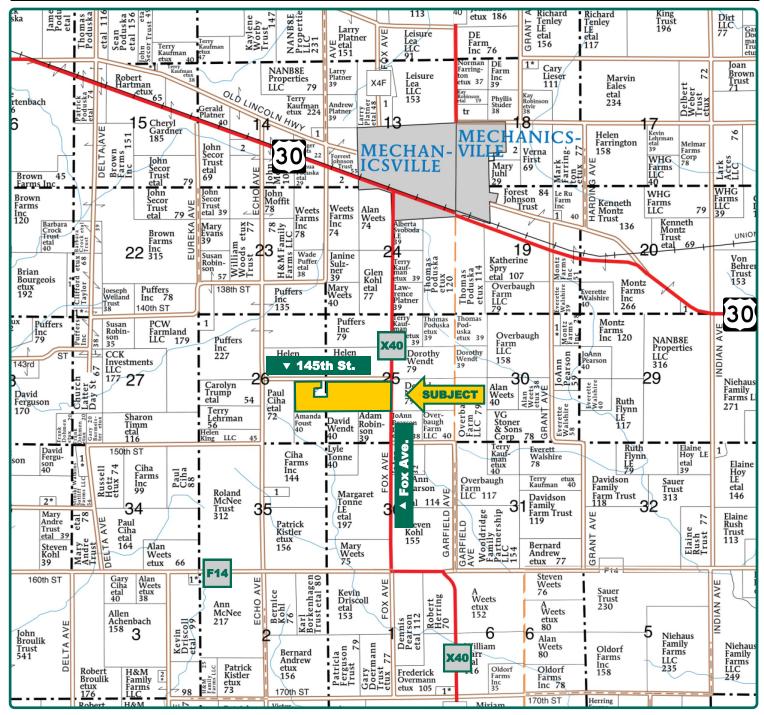

# **Plat Map**

#### Pioneer Township, Cedar County, IA

Map reproduced with the permission of Farm & Home Publishers, Ltd.

Kirk Weih, AFM, ALC Licensed in IA 319-721-3176 KirkW@Hertz.ag **319-895-8858** 102 Palisades Road & Hwy 1 Mount Vernon, IA 52314 **www.Hertz.ag** 